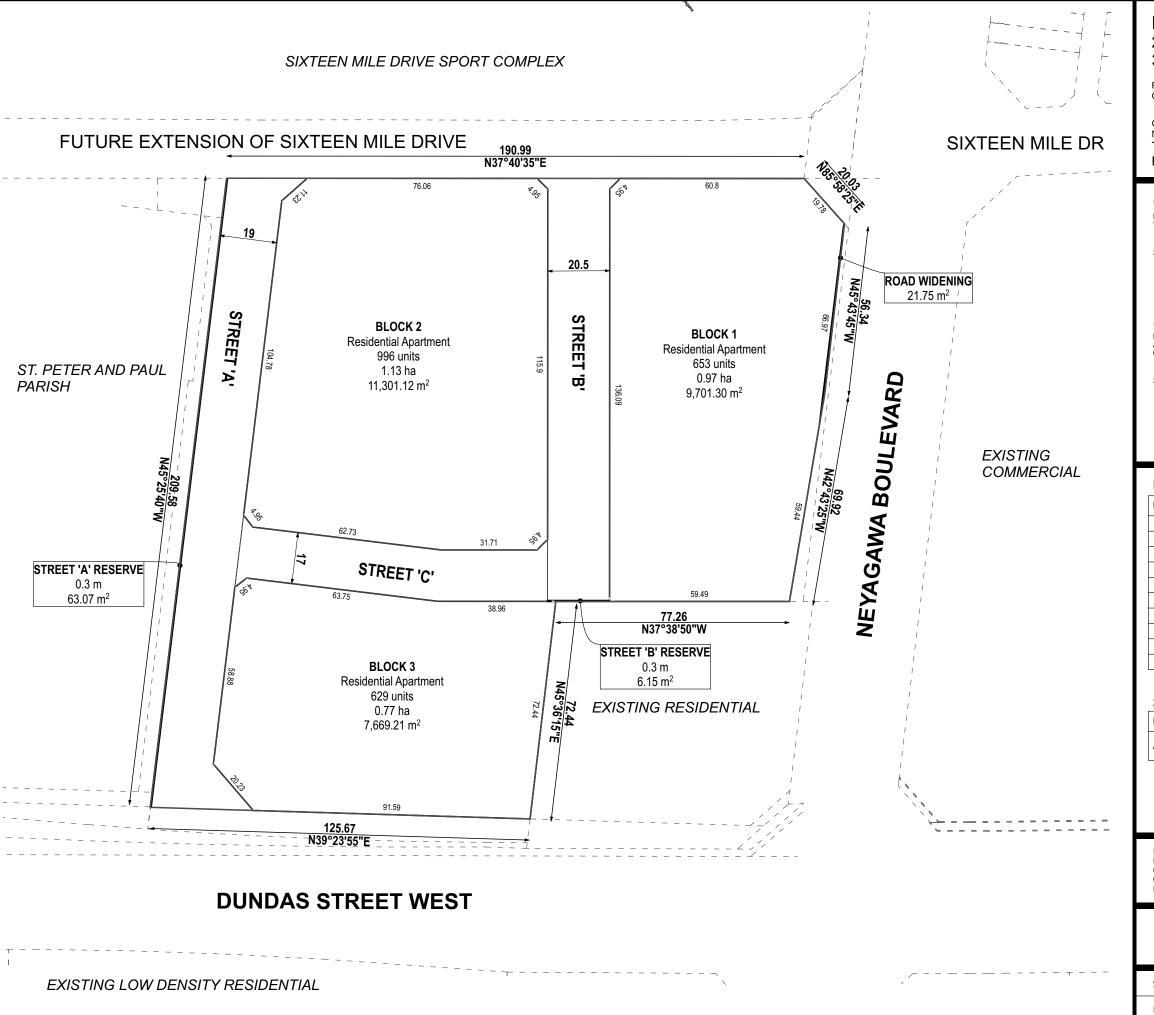

#### LAND USE SCHEDULE

| Land Use              | Area (m²) | Units |
|-----------------------|-----------|-------|
| Block 1               | 9,701.30  | 653   |
| Block 2               | 11,301.12 | 996   |
| Block 3               | 7,669.21  | 629   |
| Street A              | 4,064.46  |       |
| Street B              | 2,874.04  |       |
| Street C              | 1,760.25  |       |
| Street A Reserve      | 63.07     |       |
| Street B Reserve      | 6.15      |       |
| ROW Widening Neyagawa | 21.75     |       |
| Total                 | 37,461.35 | 2,278 |

#### 24T - ALLOCATION SECURED

| Land Use   | Block | SDEs    |
|------------|-------|---------|
| Apartments | 1     | 121 SDE |

NOTES

Pavement illustration is diagrammatic Connector or Avenue to Arterial daylight triangle = 15m Connector to Connector or Avenue daylight triangle = 7.5m Local to Local or Collector daylight triangle = 3.5m