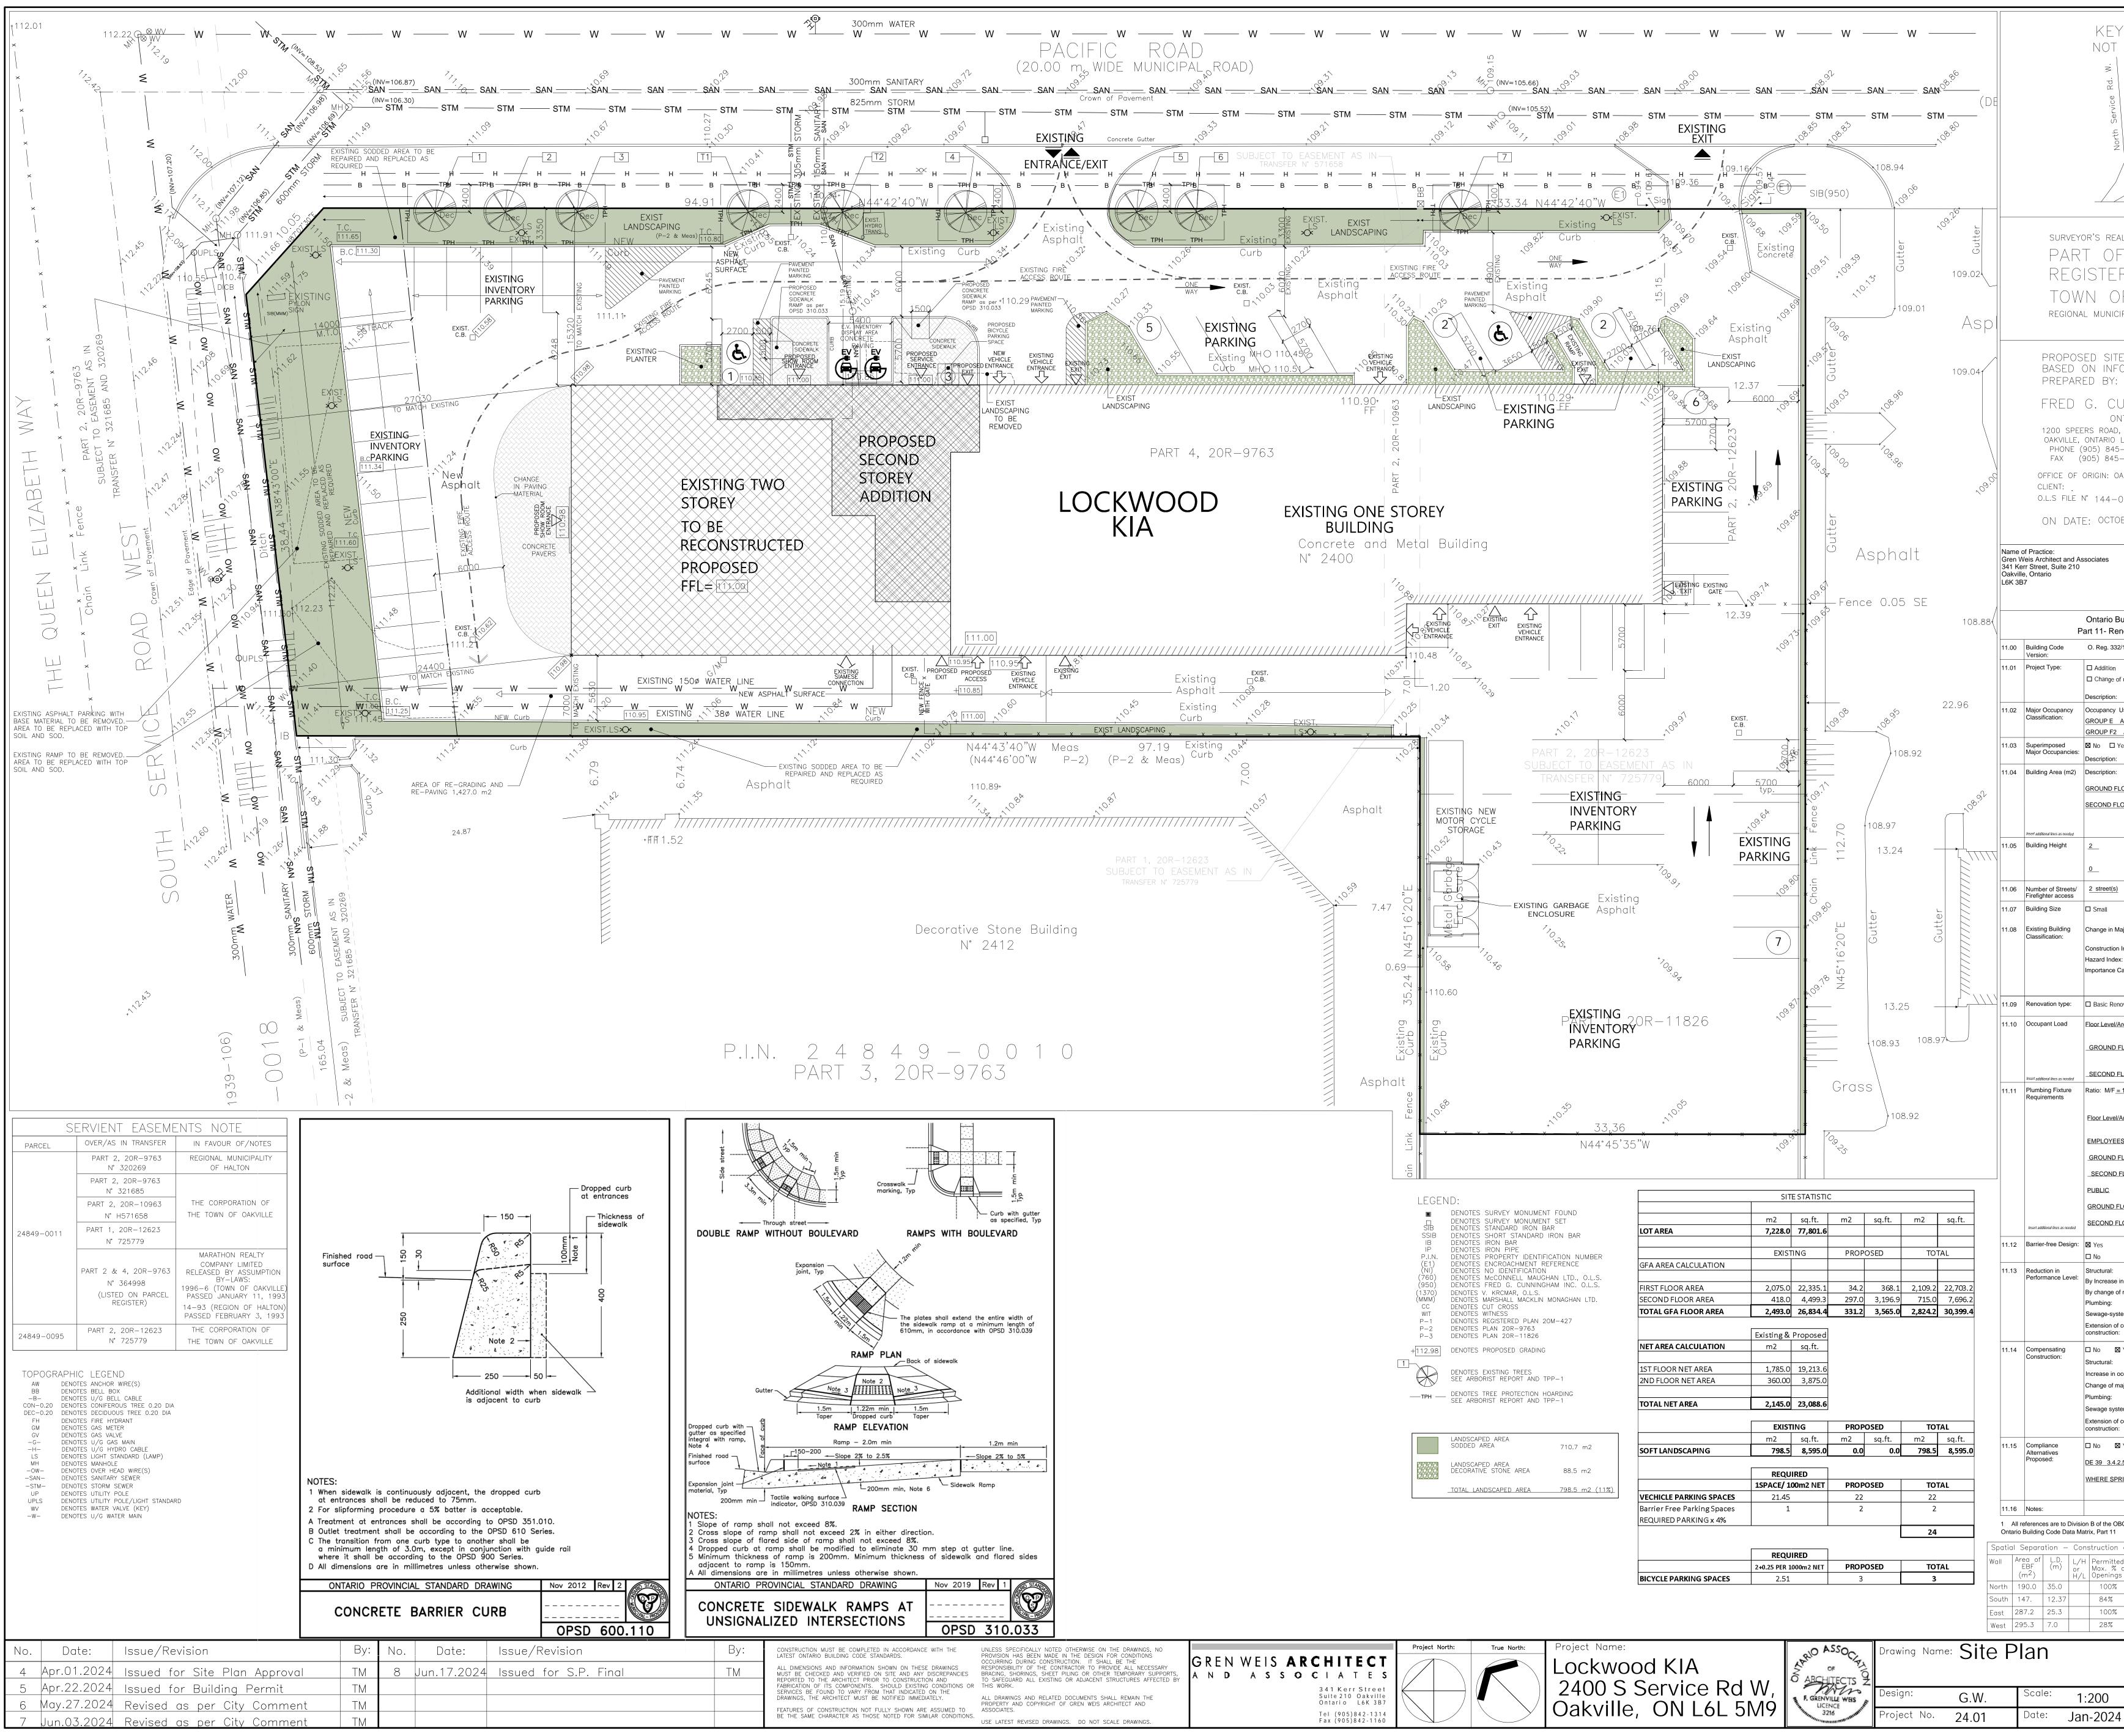

| ey plan                                                                                                                                                                                                                                                                                  |                                        |          |                                     |                                                      |                                              |                                                          |
|------------------------------------------------------------------------------------------------------------------------------------------------------------------------------------------------------------------------------------------------------------------------------------------|----------------------------------------|----------|-------------------------------------|------------------------------------------------------|----------------------------------------------|----------------------------------------------------------|
| North Service Ru. W.<br>Queen Elizabeth Way<br>South Service Rd. W.<br>Wyecroft Rd.                                                                                                                                                                                                      |                                        |          |                                     |                                                      |                                              |                                                          |
| North S<br>South S<br>Wy                                                                                                                                                                                                                                                                 |                                        |          |                                     |                                                      |                                              |                                                          |
| Bronte Rd.                                                                                                                                                                                                                                                                               |                                        |          |                                     |                                                      |                                              |                                                          |
| real property report – plan of<br>DF LOT 3<br>ERED PLAN 20M–427                                                                                                                                                                                                                          |                                        |          |                                     |                                                      |                                              |                                                          |
| OF OAKVILLE<br>iicipality of halton                                                                                                                                                                                                                                                      |                                        |          |                                     |                                                      |                                              |                                                          |
| ITE PLAN PREPEARED<br>IFORMATION FROM PLAN<br>Y:                                                                                                                                                                                                                                         |                                        |          |                                     |                                                      |                                              |                                                          |
| CUNNINGHAM INCORPORATED<br>ONTARIO LAND SURVEYORS<br>AD, UNIT 38 205 MAIN STREET<br>O L6L 2X4 MILTON, ONTARIO L9T 1N7<br>45–3497 PHONE (905) 878–7810<br>45–3519 FAX (905) 878–6672<br>OAKVILLE                                                                                          |                                        |          |                                     |                                                      |                                              |                                                          |
| -03 (BD-342) drawing nº 144-03-1<br>TOBER 14, 2003.                                                                                                                                                                                                                                      |                                        |          |                                     |                                                      |                                              |                                                          |
| Name of Proj<br>LOCKWOOD                                                                                                                                                                                                                                                                 |                                        |          |                                     |                                                      |                                              |                                                          |
| Location:<br>2400 S Servi<br>Oakville, Ont                                                                                                                                                                                                                                               |                                        |          |                                     |                                                      |                                              |                                                          |
|                                                                                                                                                                                                                                                                                          | ding Code<br>vation of E               |          |                                     |                                                      | Date: Mar.10.                                | 2024<br>Building<br>Code                                 |
| 332/12                                                                                                                                                                                                                                                                                   |                                        | Last Ame |                                     | O. Reg. 1                                            | 91/14                                        | Reference <sup>1</sup>                                   |
| on CRenovation Addition and renovation                                                                                                                                                                                                                                                   |                                        |          |                                     |                                                      |                                              | [A] 1.1.2.                                               |
| on: Renovation+addition to existing 2 storey building<br>cy Use<br>E AUTOMOBILE LEASING                                                                                                                                                                                                  |                                        |          |                                     |                                                      |                                              | 3.1.2.1.(1)                                              |
| □ Yes                                                                                                                                                                                                                                                                                    |                                        |          |                                     | S E/F2                                               |                                              | 3.2.2.7.                                                 |
| on:<br>D FLOC                                                                                                                                                                                                                                                                            |                                        | E        | Existing<br>2,078.3                 | <br>New<br>                                          | Total                                        | [A] 1.4.1.2.                                             |
| FLOO                                                                                                                                                                                                                                                                                     | <u>R</u>                               | Total    | <u>378.8</u><br>2,457.1             | <u>    121.2</u><br>163.2                            | <u>500.0</u><br>2,620.3                      |                                                          |
|                                                                                                                                                                                                                                                                                          | Storeys above grade                    |          |                                     | (m) Above                                            |                                              | [A] 1.4.1.2. &<br>3.2.1.1.                               |
| Storeys below<br>grade                                                                                                                                                                                                                                                                   |                                        |          |                                     |                                                      |                                              | 3.2.2.10. & 3.2.5.                                       |
| ■ Medium ⊠ Large □ > Large n Major Occupancy: □ Yes ⊠ Not Applicable (no change of major occupancy) tion Index:N/A                                                                                                                                                                       |                                        |          |                                     |                                                      |                                              | T.11.2.1.1.BN.<br>11.2.1.1.K<br>11.2.1.1.<br>T 11.2.1.1A |
| ndex: <u>N/A</u><br>ce Category : □ Low ⊠ Normal<br>□ High □ Post-disaster                                                                                                                                                                                                               |                                        |          |                                     |                                                      |                                              | T 11.2.1.1B to N<br>4.1.2.1.(3),<br>Table 4.1.2.1.B      |
| Renovation 🛛 Extensive Renovation                                                                                                                                                                                                                                                        |                                        |          |                                     |                                                      |                                              | 5.2.2.1.(2)<br>11.3.3.1.<br>11.3.3.2.                    |
| vel/Area Occupancy Based On<br>Type<br>ND FLOOR E DESIGN                                                                                                                                                                                                                                 |                                        |          | (P                                  | <u>ccupant Load</u><br><u>ersons)</u><br>(EMPLOYEES) | 3.1.17.                                      |                                                          |
|                                                                                                                                                                                                                                                                                          |                                        | -        | DESIGN                              | <u>&gt;6</u><br>10                                   | 0 (PUBLIC)<br>(EMPLOYEES)<br>0 (PUBLIC)      |                                                          |
| /F = 1/1 Except as otherwise noted       3.7.4.         AREA BEING RENOVATED OR ADDED ONLY       3.7.4.         vel/Area       Occupant       OBC       Fixtures       Fixtures         Load       Reference       Required       Provided         YEES       YEES       YEES       YEES |                                        |          |                                     |                                                      |                                              |                                                          |
| ID FLO                                                                                                                                                                                                                                                                                   | <u>OR</u>                              |          | <u>3.7.4.8(1)</u><br>3.7.4.8(1)     | 4_<br>2                                              |                                              |                                                          |
|                                                                                                                                                                                                                                                                                          | DR                                     |          | <u>3.7.4.8(2)(a)</u>                |                                                      |                                              |                                                          |
|                                                                                                                                                                                                                                                                                          | DR                                     |          |                                     | 1                                                    |                                              |                                                          |
| l:                                                                                                                                                                                                                                                                                       |                                        | [        | ⊠ No                                | □ Yes                                                |                                              | 11.3.3.2.(2)<br>11.4.2.1.                                |
| ase in occupant load: 🖾 No 🗆 Yes<br>ge of major occupancy: 🖾 No 📄 Yes                                                                                                                                                                                                                    |                                        |          |                                     |                                                      |                                              | 11.4.2.2.<br>11.4.2.3.<br>11.4.2.4.                      |
| r I Vo I Yes<br>systems: I No I Yes<br>n of combustible I No I Yes<br>ion: I Yes                                                                                                                                                                                                         |                                        |          |                                     |                                                      |                                              | 11.4.2.4.<br>11.4.2.5.<br>11.4.2.6.                      |
| Yes SPRINKLERS ADDED I: Ves                                                                                                                                                                                                                                                              |                                        |          |                                     |                                                      |                                              | 11.4.3.1,<br>11.4.3.2,                                   |
| in occupant load: ⊠ No □ Yes<br>of major occupancy: ⊠ No □ Yes<br>g: ⊠ No □ Yes                                                                                                                                                                                                          |                                        |          |                                     |                                                      |                                              | 11.4.3.3,<br>11.4.3.4,<br>11.4.3.5,                      |
| systems:     ⊠ No     □ Yes       n of combustible       ion:     ⊠ No     □ Yes                                                                                                                                                                                                         |                                        |          |                                     |                                                      |                                              | 11.4.3.6,<br>11.4.3.7.                                   |
| Yes 11.5.1.                                                                                                                                                                                                                                                                              |                                        |          |                                     |                                                      |                                              |                                                          |
| SPRINKLERED .                                                                                                                                                                                                                                                                            |                                        |          |                                     |                                                      |                                              |                                                          |
| e OBC unless preceded by [A] for Division A and [C] for Division C.                                                                                                                                                                                                                      |                                        |          |                                     |                                                      |                                              |                                                          |
| October 2016       on of Exterior Walls     3.2.3       itted     Proposed     FFR       Listed     Comb. Comb.     Const.                                                                                                                                                               |                                        |          |                                     |                                                      |                                              |                                                          |
| itted<br>% of<br>ngs<br>)%                                                                                                                                                                                                                                                               | Proposed<br>% of<br>Openings<br>75.68% |          | Listed<br>) Design of<br>Descriptic | r Const.                                             | Comb. Cons <sup>.</sup><br>Nonc.<br>Cladding | t. Non—comb.<br>Const.<br>Xes                            |
| %<br>)%<br>%                                                                                                                                                                                                                                                                             | 69.33%<br>36.17%<br>18.18%             | 1 h      |                                     |                                                      |                                              | Ves<br>Yes                                               |
| -                                                                                                                                                                                                                                                                                        | 0/6                                    | . 11     |                                     |                                                      |                                              | Yes                                                      |
|                                                                                                                                                                                                                                                                                          |                                        |          |                                     |                                                      |                                              |                                                          |
|                                                                                                                                                                                                                                                                                          |                                        | Draw     | ing No.                             |                                                      | ^ ~                                          |                                                          |