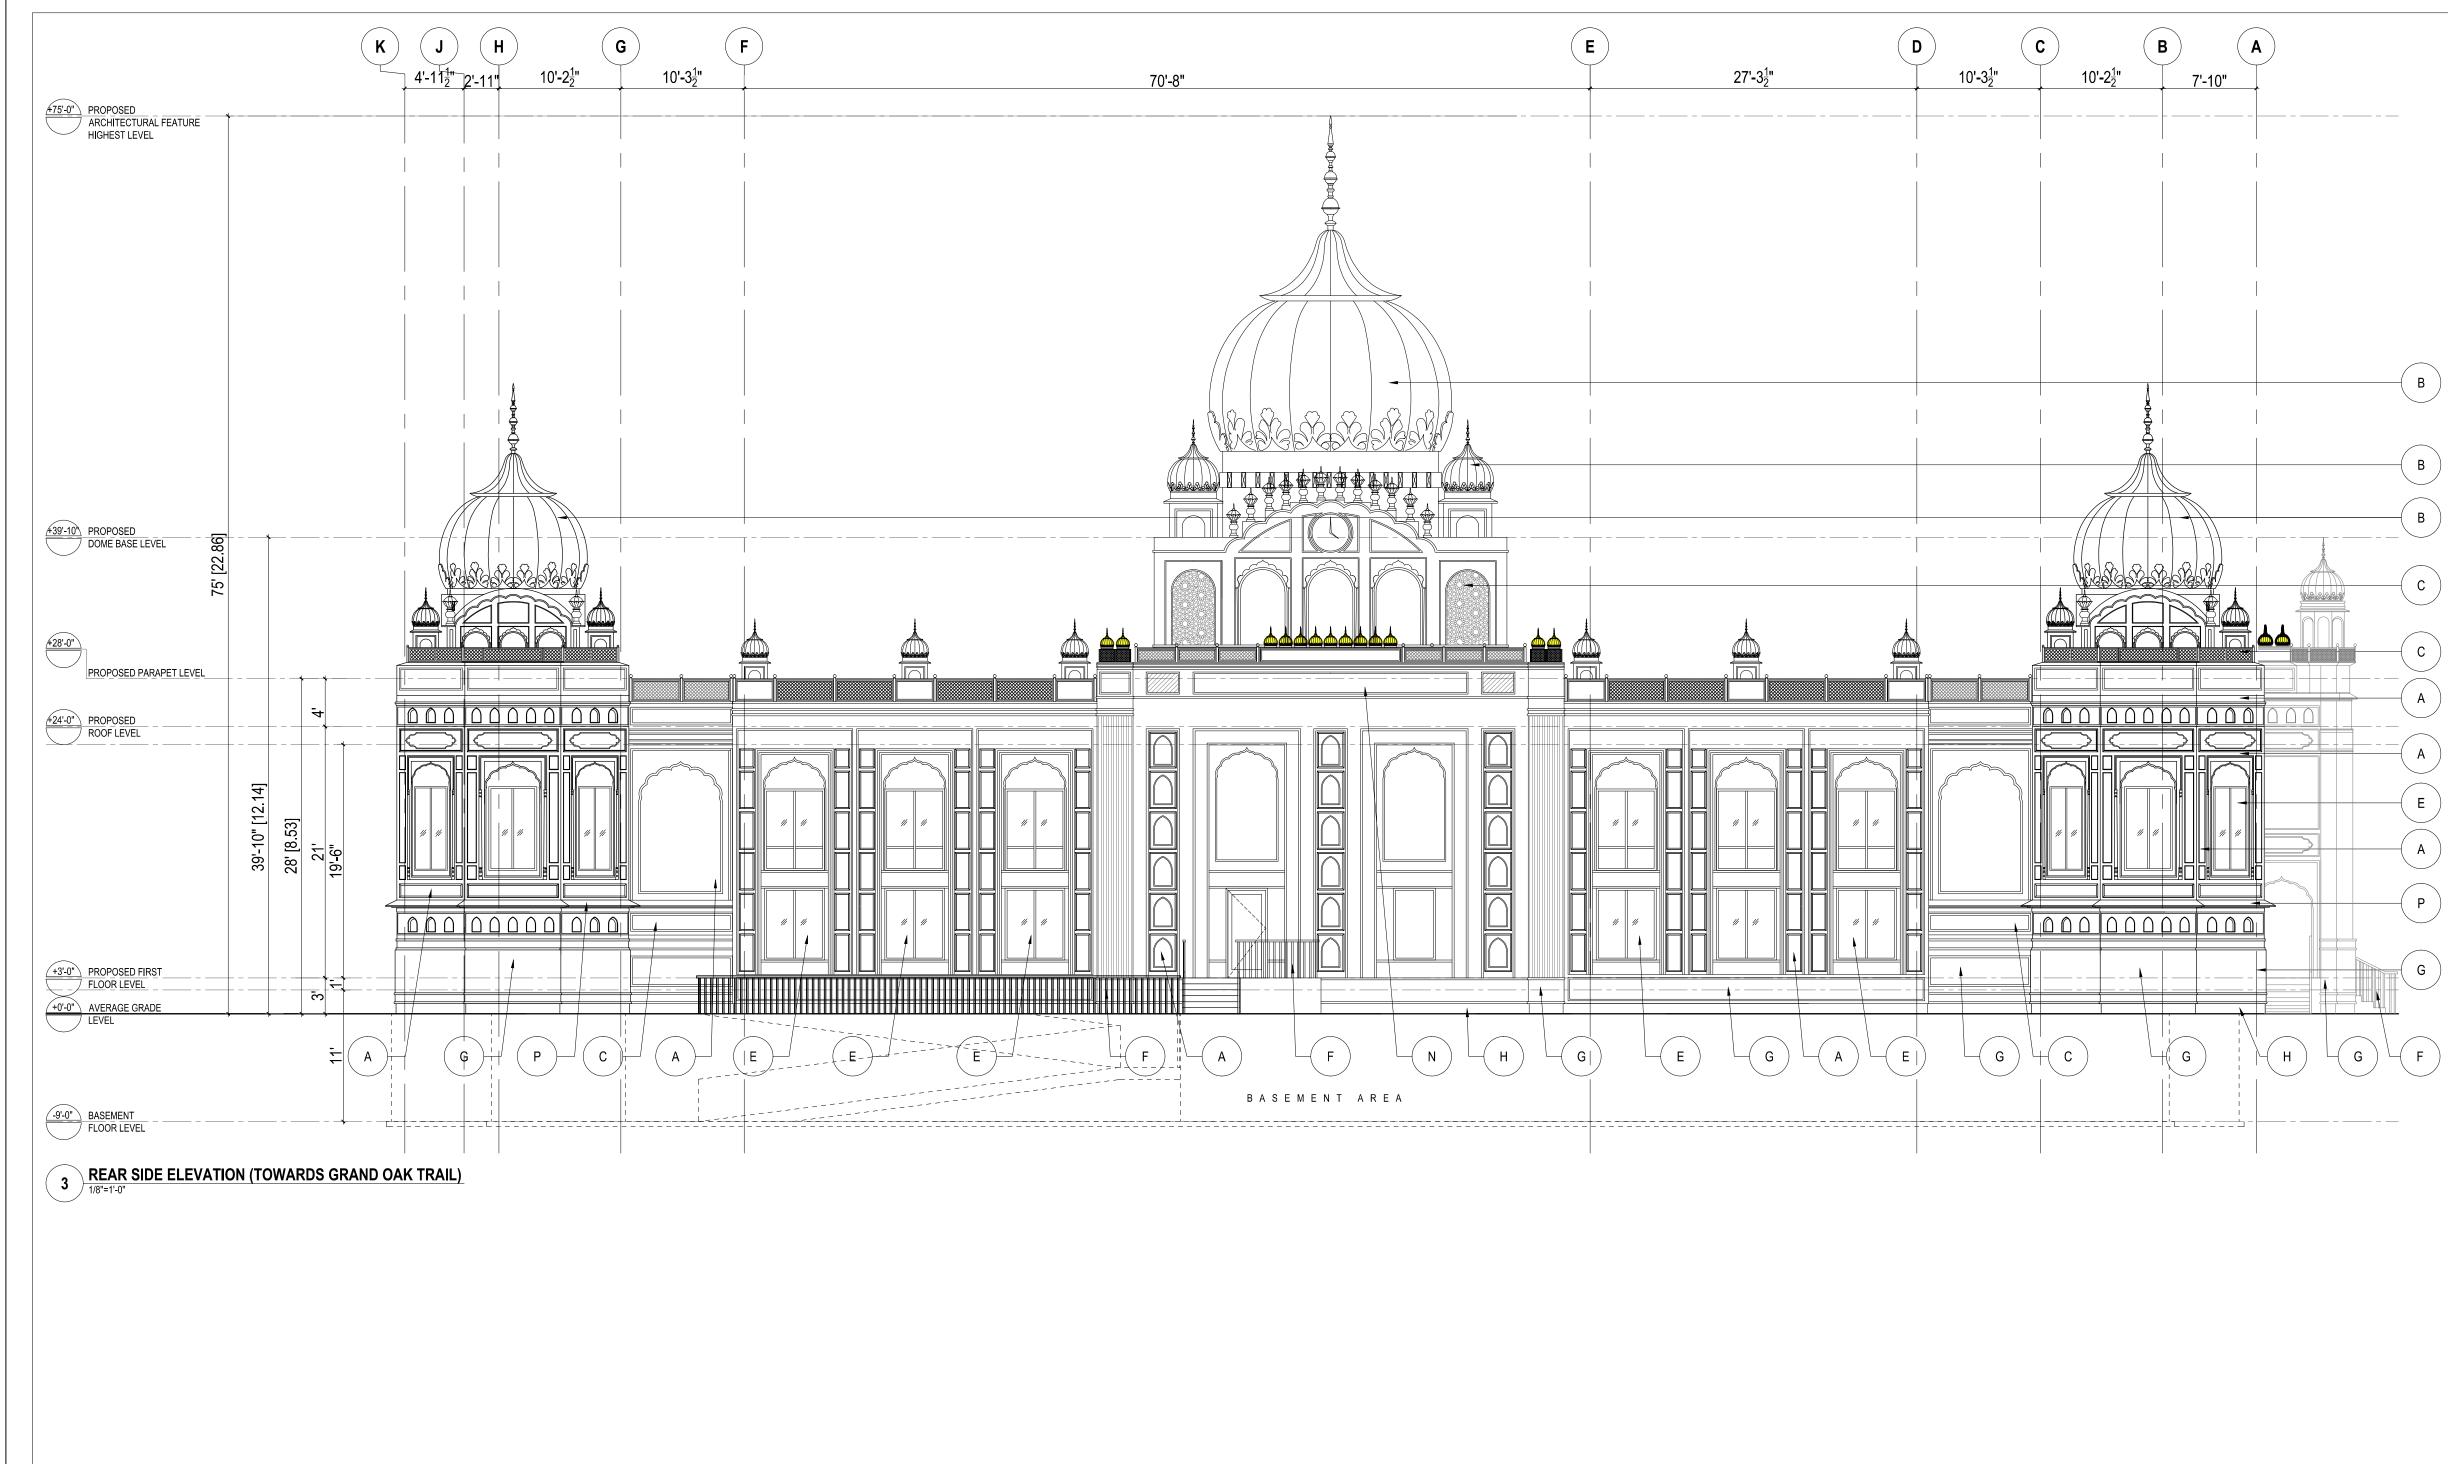

| N                                                |                           |  |  |  |  |  |
|--------------------------------------------------|---------------------------|--|--|--|--|--|
| TRUE NORTH                                       | PROJECTED<br>NORTH        |  |  |  |  |  |
|                                                  |                           |  |  |  |  |  |
| 00 ZBA/OPA                                       | 2024-09-10                |  |  |  |  |  |
| R0 PRE-CON                                       | 2024-03-10                |  |  |  |  |  |
| REV ISSUED FOR                                   |                           |  |  |  |  |  |
| PROJECT NAME AN                                  | ID ADDRESS :              |  |  |  |  |  |
| PROPOSED RE-I                                    |                           |  |  |  |  |  |
| (PLACE OF WOR                                    | RSHIP), AT                |  |  |  |  |  |
| 2403 KHALSA GA<br>ON.                            | ATE, OAKVILLE,            |  |  |  |  |  |
| LEAD CONSULTAN                                   | Τ:                        |  |  |  |  |  |
| <b>S</b> tech                                    | chitects + designers      |  |  |  |  |  |
| UNIT 214 - 2550 MATH                             | ESON BLVD EAST            |  |  |  |  |  |
| MISSISSAUGA, ONTAI<br>Tel: +1-905-792-00         | RIO, CANADA L4W 4Z1<br>38 |  |  |  |  |  |
| Cell: +1-905-238-00                              |                           |  |  |  |  |  |
| Email: hbhons@technoarch.ca<br>www.technoarch.ca |                           |  |  |  |  |  |
| ARCHINECTS Z<br>HARPREET SINGH BHONS             |                           |  |  |  |  |  |
| STRUCTURAL CONSULTANT :                          |                           |  |  |  |  |  |
| MEP CONSULTANT :                                 |                           |  |  |  |  |  |
| DRAWING TITLE :<br>PROPOSED RE<br>ELEVATION      | AR                        |  |  |  |  |  |
| DRAWN BY                                         | EM                        |  |  |  |  |  |
| CHECKED BY                                       | JK                        |  |  |  |  |  |
| APPROVED BY                                      | НВ                        |  |  |  |  |  |
| SCALE                                            | SIZE                      |  |  |  |  |  |
| 1/8"=1'-0"<br>SHEET NO                           | A1<br>STAGE               |  |  |  |  |  |
| A4.3                                             | ZBA / OPA                 |  |  |  |  |  |
| PHASE<br>00                                      | REV<br>00                 |  |  |  |  |  |
| ISSUED DATE                                      | 2024-09-10                |  |  |  |  |  |