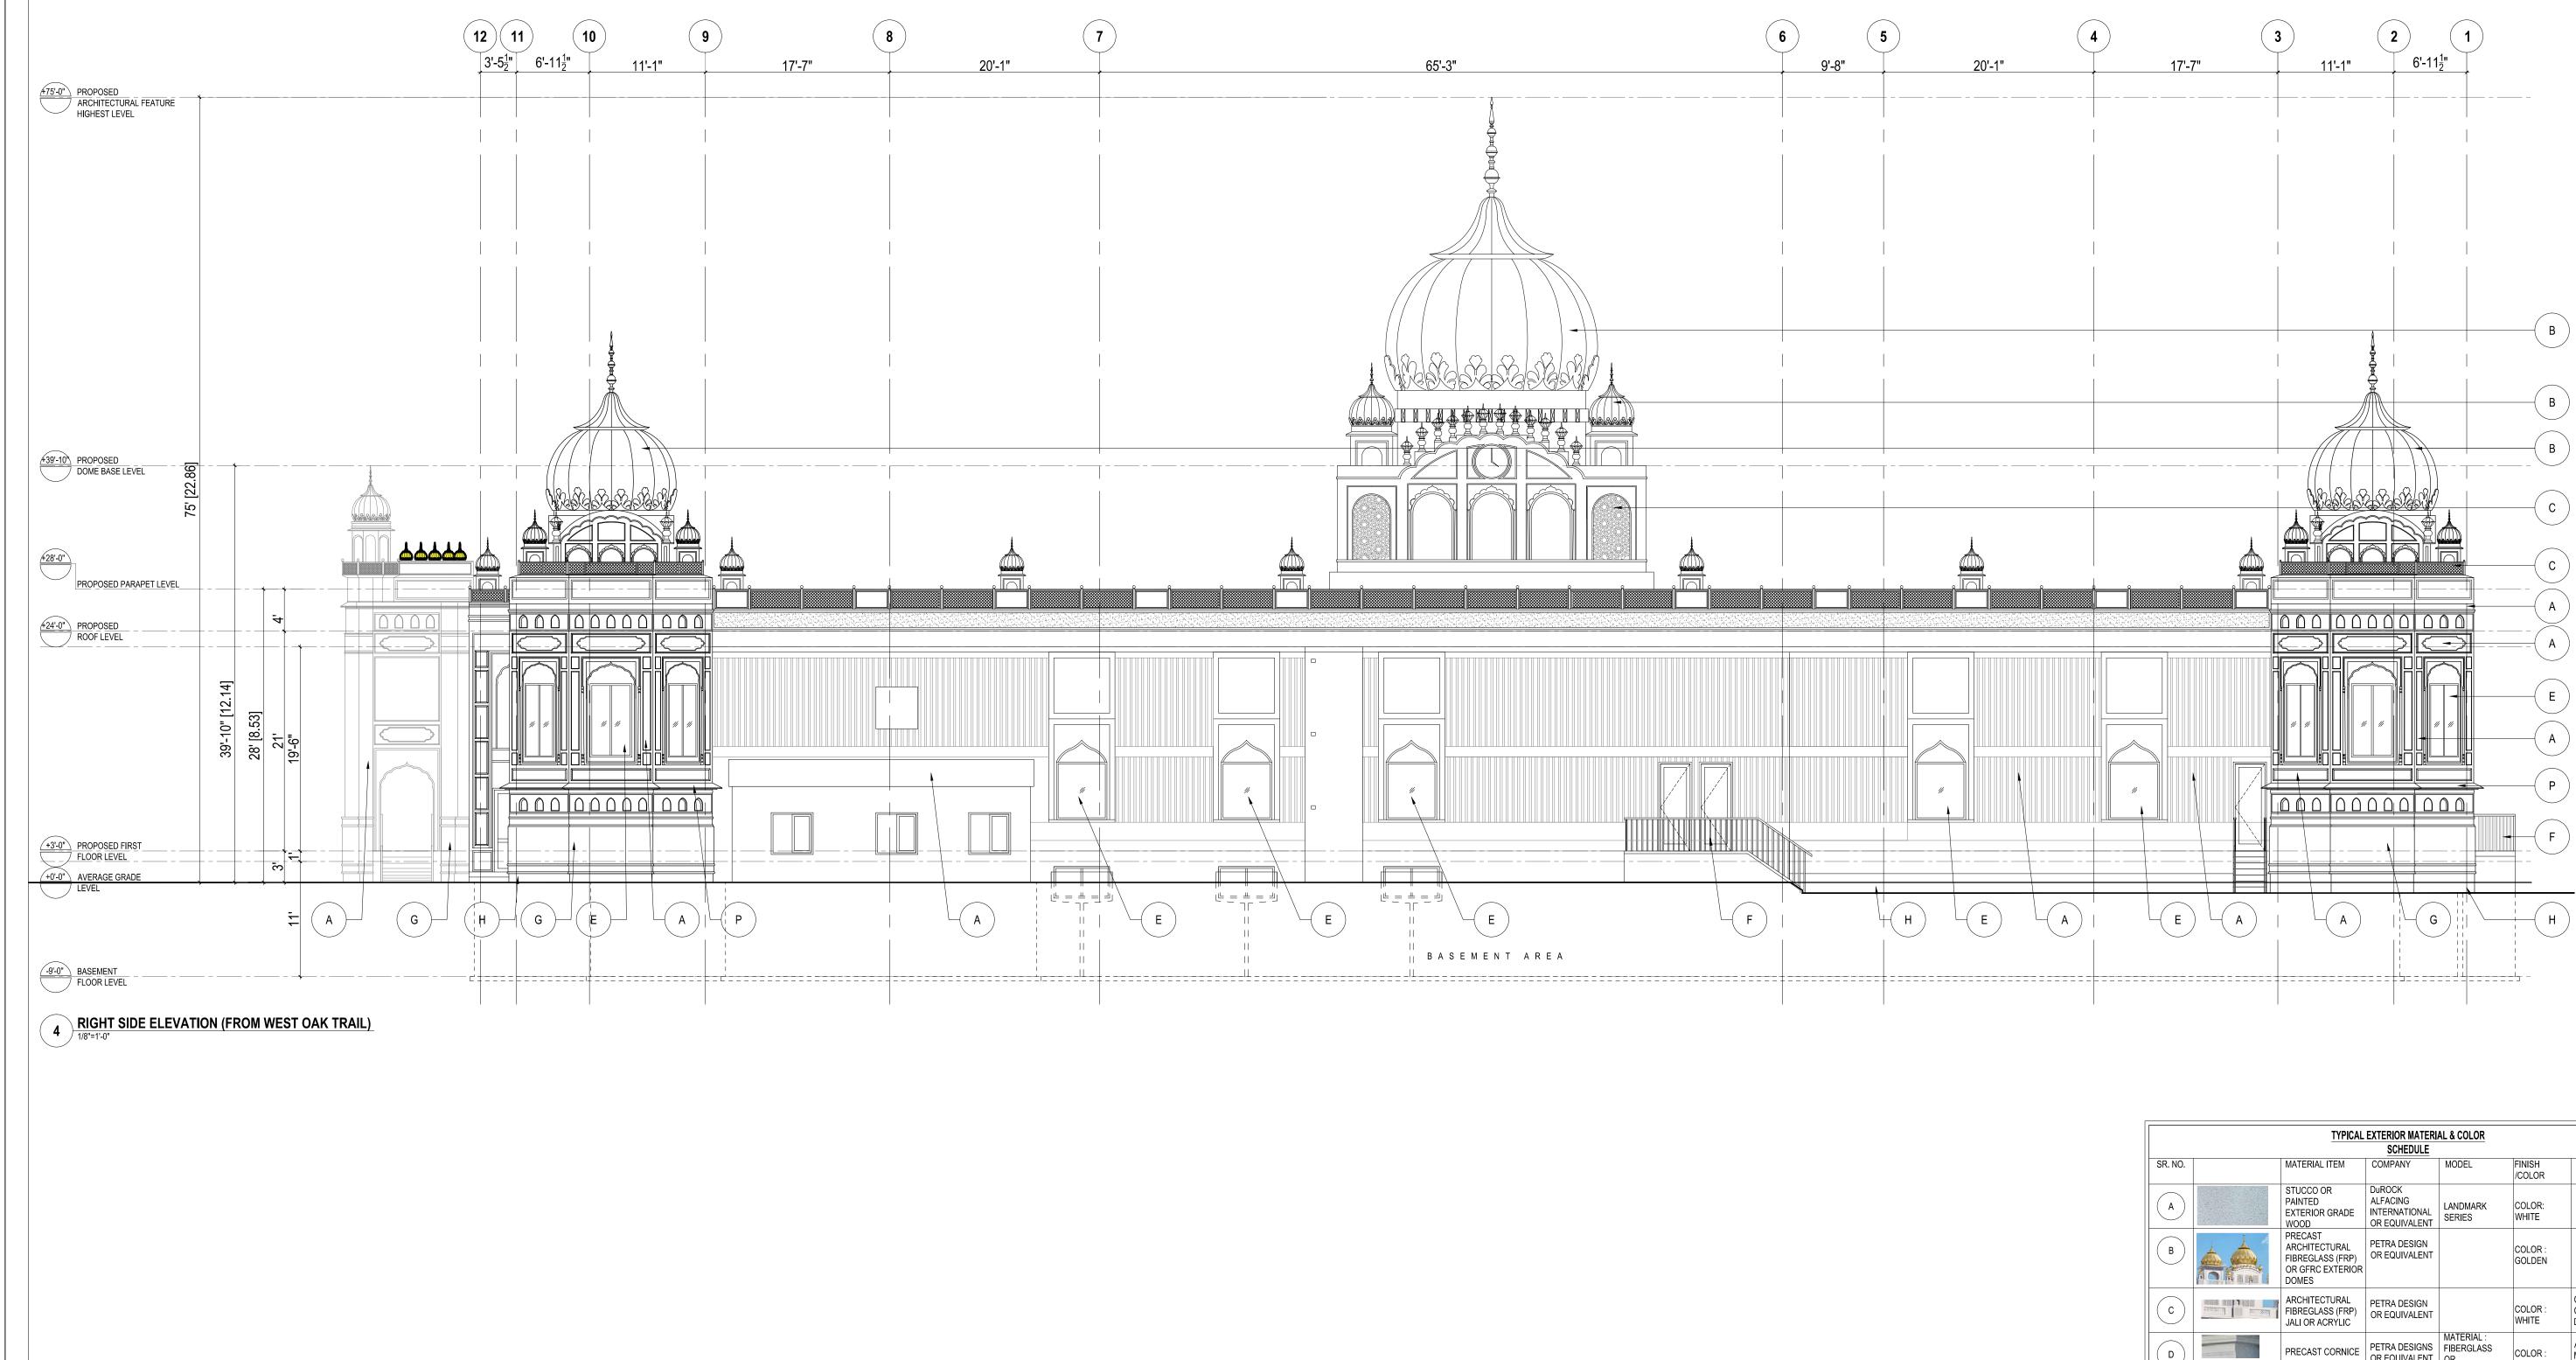

|                          |                                                                    |                                                                   | AL & COLOR                                     | EXTERIOR MATERIA                                     | TYPICAL                                                                   |                                                                                                           |         |
|--------------------------|--------------------------------------------------------------------|-------------------------------------------------------------------|------------------------------------------------|------------------------------------------------------|---------------------------------------------------------------------------|-----------------------------------------------------------------------------------------------------------|---------|
| HARPHEET                 | DE00DIDTION/                                                       | <b>ENVIOL</b>                                                     |                                                | SCHEDULE                                             |                                                                           |                                                                                                           |         |
|                          | DESCRIPTION/<br>SIZES                                              | FINISH<br>/COLOR                                                  | MODEL                                          | COMPANY                                              | MATERIAL ITEM                                                             |                                                                                                           | SR. NO. |
| EHARPREET                |                                                                    | COLOR:<br>WHITE                                                   | LANDMARK<br>SERIES                             | DuROCK<br>ALFACING<br>INTERNATIONAL<br>OR EQUIVALENT | STUCCO OR<br>PAINTED<br>EXTERIOR GRADE<br>WOOD                            |                                                                                                           | A       |
| STRUCTURAL CO            |                                                                    | COLOR :<br>GOLDEN                                                 |                                                | PETRA DESIGN<br>OR EQUIVALENT                        | PRECAST<br>ARCHITECTURAL<br>FIBREGLASS (FRP)<br>OR GFRC EXTERIOR<br>DOMES |                                                                                                           | В       |
|                          | CNC CUT<br>CUSTOMIZED<br>DESIGN                                    | COLOR :<br>WHITE                                                  |                                                | PETRA DESIGN<br>OR EQUIVALENT                        | ARCHITECTURAL<br>FIBREGLASS (FRP)<br>JALI OR ACRYLIC                      |                                                                                                           | С       |
|                          | AS PER<br>MANUFACTURER<br>SPECIFICATION.                           | COLOR :<br>WHITE                                                  | MATERIAL :<br>FIBERGLASS<br>OR<br>POLCARBONATE | PETRA DESIGNS<br>OR EQUIVALENT                       | PRECAST CORNICE                                                           |                                                                                                           | D       |
| MEP CONSULTAI            | CLEAR GLASS<br>SEALED DOUBLE<br>GLAZED WINDOWS                     | FRAME<br>COLOR :<br>WHITE                                         |                                                | VINYL EXTERIOR<br>DOUBLE GLAZED<br>WINDOWS           | WINDOWS                                                                   |                                                                                                           | E       |
|                          | REFER ARCHITECTURE<br>DRAWINGS FOR<br>THE HEIGHT OF THE<br>RAILING | PAINT:<br>GOLDEN                                                  |                                                | GEOBEZDAN OR<br>EQUIVALENT                           | METAL RAILING                                                             |                                                                                                           | F       |
| DRAWING TITLE            | REFER<br>MANUFACTURER<br>SPECIFICATIONS                            | COLOR :<br>WHITE                                                  | STONE                                          | KING LIMESTONE<br>& BLENDS OR<br>EQUIVALENT          | SMOOTH STONE ,<br>LIME STONE OR<br>EQUIVALENT                             |                                                                                                           | G       |
| PROPOSED F<br>ELEVATIONS |                                                                    | CONCRETE<br>WALL TO BE<br>MINIMUM 10"<br>HIGH FROM<br>GRADE LEVEL | CONCRETE<br>FINISH                             |                                                      | EXPOSED<br>FOUNDATION                                                     |                                                                                                           | H       |
| DRAWN BY                 | DOWNSPOUT WITH<br>1'-0"X1'-0" (CONCRETE<br>SPLASH PAD)             |                                                                   |                                                | AMERIMAX OR<br>EQUIVALENT                            | RAIN WATER<br>DOWNSPOUTS                                                  |                                                                                                           | L       |
|                          | OUTSOURCE OR<br>EQUIVALENT                                         | COLOR :<br>WHITE                                                  |                                                | SWASTIK GRC &<br>FRP. OR EQ.                         | PRECAST<br>FIBERGLASS<br>BALCONY                                          |                                                                                                           | К       |
| CHECKED BY               | OUTSOURCE OR<br>EQUIVALENT                                         | COLOR :<br>WHITE                                                  |                                                | SWASTIK GRC & FRP. OR EQ.                            | PRECAST FIBERGLASS<br>OVERHANGING<br>ENCLOSED BALCONY                     |                                                                                                           | L       |
| APPROVED BY              | OUTSOURCE OR<br>EQUIVALENT                                         | COLOR :<br>WHITE &<br>GOLDEN                                      |                                                | SWASTIK GRC & FRP. OR EQ.                            | INLAY IN STONE                                                            |                                                                                                           | M       |
| SCALE                    | REFER<br>MANUFACTURER<br>SPECIFICATIONS                            | COLOR :<br>GOLDEN                                                 | MATERIAL :<br>ACRYLIC BACKLIT                  | SIGNCRAFT OR<br>EQUIVALENT                           | LETTERS OR<br>SYMBOLS                                                     | परिंगित राषु मतान प्रत्यु क्रिकार्यु क्रिकार्यु क्रिकार्यु<br>भारत्य पुत्रवी व्यप्नती पैंदे त्युव पुत्रपि | N       |
| 1/8"=1'-0"<br>SHEET NO   | REFER<br>MANUFACTURER<br>SPECIFICATIONS                            | COLOR :<br>WHITE                                                  |                                                | PETRA DESIGNS<br>OR EQUIVALENT                       | PRECAST SILL<br>MOULDING                                                  | 1111                                                                                                      | Р       |
| A4.1                     | REFER<br>MANUFACTURER                                              | COLOR :<br>WHITE                                                  | MATERIAL :<br>FIBERGLASS OR<br>POLCARBONATE    | PETRA DESIGNS<br>OR EQUIVALENT                       | PRECAST<br>ORNAMENTAL                                                     |                                                                                                           | Q       |
| PHASE<br>00              | SPECIFICATIONS<br>REFER<br>MANUFACTURER<br>SPECIFICATIONS          | DOOR COLOR:<br>AS PER<br>CLIENT'S                                 |                                                |                                                      | PILLARS<br>CUSTOM MADE MAIN<br>ENTRANCE DOOR                              |                                                                                                           | R       |

2024-09-10

| TYPICAL EXTERIOR MATERIAL & COLOR<br>SCHEDULE |                                                                                                                                                                                                                                                                                                                                                                                                                                                                                                                                                                                                                                                                                                                                                                                                                                                                                                                                                                                                                                                                                                                                                                                                                                                                                                                                                                                                                                                                                                                                                                                                                                                                                                                                                                                                                                                                                                                                                                                                                                                                                                                                |                                                                           |                                                      |                                                |                                                                   |                                                                    |
|-----------------------------------------------|--------------------------------------------------------------------------------------------------------------------------------------------------------------------------------------------------------------------------------------------------------------------------------------------------------------------------------------------------------------------------------------------------------------------------------------------------------------------------------------------------------------------------------------------------------------------------------------------------------------------------------------------------------------------------------------------------------------------------------------------------------------------------------------------------------------------------------------------------------------------------------------------------------------------------------------------------------------------------------------------------------------------------------------------------------------------------------------------------------------------------------------------------------------------------------------------------------------------------------------------------------------------------------------------------------------------------------------------------------------------------------------------------------------------------------------------------------------------------------------------------------------------------------------------------------------------------------------------------------------------------------------------------------------------------------------------------------------------------------------------------------------------------------------------------------------------------------------------------------------------------------------------------------------------------------------------------------------------------------------------------------------------------------------------------------------------------------------------------------------------------------|---------------------------------------------------------------------------|------------------------------------------------------|------------------------------------------------|-------------------------------------------------------------------|--------------------------------------------------------------------|
| SR. NO.                                       |                                                                                                                                                                                                                                                                                                                                                                                                                                                                                                                                                                                                                                                                                                                                                                                                                                                                                                                                                                                                                                                                                                                                                                                                                                                                                                                                                                                                                                                                                                                                                                                                                                                                                                                                                                                                                                                                                                                                                                                                                                                                                                                                | MATERIAL ITEM                                                             | COMPANY                                              | MODEL                                          | FINISH<br>/COLOR                                                  | DESCRIPTION/<br>SIZES                                              |
| A                                             |                                                                                                                                                                                                                                                                                                                                                                                                                                                                                                                                                                                                                                                                                                                                                                                                                                                                                                                                                                                                                                                                                                                                                                                                                                                                                                                                                                                                                                                                                                                                                                                                                                                                                                                                                                                                                                                                                                                                                                                                                                                                                                                                | STUCCO OR<br>PAINTED<br>EXTERIOR GRADE<br>WOOD                            | DuROCK<br>ALFACING<br>INTERNATIONAL<br>OR EQUIVALENT | LANDMARK<br>SERIES                             | COLOR:<br>WHITE                                                   |                                                                    |
| В                                             |                                                                                                                                                                                                                                                                                                                                                                                                                                                                                                                                                                                                                                                                                                                                                                                                                                                                                                                                                                                                                                                                                                                                                                                                                                                                                                                                                                                                                                                                                                                                                                                                                                                                                                                                                                                                                                                                                                                                                                                                                                                                                                                                | PRECAST<br>ARCHITECTURAL<br>FIBREGLASS (FRP)<br>OR GFRC EXTERIOR<br>DOMES | PETRA DESIGN<br>OR EQUIVALENT                        |                                                | COLOR :<br>GOLDEN                                                 |                                                                    |
| С                                             |                                                                                                                                                                                                                                                                                                                                                                                                                                                                                                                                                                                                                                                                                                                                                                                                                                                                                                                                                                                                                                                                                                                                                                                                                                                                                                                                                                                                                                                                                                                                                                                                                                                                                                                                                                                                                                                                                                                                                                                                                                                                                                                                | ARCHITECTURAL<br>FIBREGLASS (FRP)<br>JALI OR ACRYLIC                      | PETRA DESIGN<br>OR EQUIVALENT                        |                                                | COLOR :<br>WHITE                                                  | CNC CUT<br>CUSTOMIZED<br>DESIGN                                    |
| D                                             |                                                                                                                                                                                                                                                                                                                                                                                                                                                                                                                                                                                                                                                                                                                                                                                                                                                                                                                                                                                                                                                                                                                                                                                                                                                                                                                                                                                                                                                                                                                                                                                                                                                                                                                                                                                                                                                                                                                                                                                                                                                                                                                                | PRECAST CORNICE                                                           | PETRA DESIGNS<br>OR EQUIVALENT                       | MATERIAL :<br>FIBERGLASS<br>OR<br>POLCARBONATE | COLOR :<br>WHITE                                                  | AS PER<br>MANUFACTURER<br>SPECIFICATION.                           |
| E                                             |                                                                                                                                                                                                                                                                                                                                                                                                                                                                                                                                                                                                                                                                                                                                                                                                                                                                                                                                                                                                                                                                                                                                                                                                                                                                                                                                                                                                                                                                                                                                                                                                                                                                                                                                                                                                                                                                                                                                                                                                                                                                                                                                | WINDOWS                                                                   | VINYL EXTERIOR<br>DOUBLE GLAZED<br>WINDOWS           |                                                | FRAME<br>COLOR :<br>WHITE                                         | CLEAR GLASS<br>SEALED DOUBLE<br>GLAZED WINDOWS                     |
| F                                             |                                                                                                                                                                                                                                                                                                                                                                                                                                                                                                                                                                                                                                                                                                                                                                                                                                                                                                                                                                                                                                                                                                                                                                                                                                                                                                                                                                                                                                                                                                                                                                                                                                                                                                                                                                                                                                                                                                                                                                                                                                                                                                                                | METAL RAILING                                                             | GEOBEZDAN OR<br>EQUIVALENT                           |                                                | Paint:<br>Golden                                                  | REFER ARCHITECTURE<br>DRAWINGS FOR<br>THE HEIGHT OF THE<br>RAILING |
| G                                             |                                                                                                                                                                                                                                                                                                                                                                                                                                                                                                                                                                                                                                                                                                                                                                                                                                                                                                                                                                                                                                                                                                                                                                                                                                                                                                                                                                                                                                                                                                                                                                                                                                                                                                                                                                                                                                                                                                                                                                                                                                                                                                                                | SMOOTH STONE ,<br>LIME STONE OR<br>EQUIVALENT                             | KING LIMESTONE<br>& BLENDS OR<br>EQUIVALENT          | NATURAL<br>STONE                               | COLOR :<br>WHITE                                                  | REFER<br>MANUFACTURER<br>SPECIFICATIONS                            |
| Н                                             |                                                                                                                                                                                                                                                                                                                                                                                                                                                                                                                                                                                                                                                                                                                                                                                                                                                                                                                                                                                                                                                                                                                                                                                                                                                                                                                                                                                                                                                                                                                                                                                                                                                                                                                                                                                                                                                                                                                                                                                                                                                                                                                                | EXPOSED<br>FOUNDATION                                                     |                                                      | CONCRETE<br>FINISH                             | CONCRETE<br>WALL TO BE<br>MINIMUM 10"<br>HIGH FROM<br>GRADE LEVEL |                                                                    |
| L                                             |                                                                                                                                                                                                                                                                                                                                                                                                                                                                                                                                                                                                                                                                                                                                                                                                                                                                                                                                                                                                                                                                                                                                                                                                                                                                                                                                                                                                                                                                                                                                                                                                                                                                                                                                                                                                                                                                                                                                                                                                                                                                                                                                | RAIN WATER<br>DOWNSPOUTS                                                  | AMERIMAX OR<br>EQUIVALENT                            |                                                |                                                                   | DOWNSPOUT WITH<br>1'-0"X1'-0" (CONCRETE<br>SPLASH PAD)             |
| К                                             | part of the stre                                                                                                                                                                                                                                                                                                                                                                                                                                                                                                                                                                                                                                                                                                                                                                                                                                                                                                                                                                                                                                                                                                                                                                                                                                                                                                                                                                                                                                                                                                                                                                                                                                                                                                                                                                                                                                                                                                                                                                                                                                                                                                               | PRECAST<br>FIBERGLASS<br>BALCONY                                          | SWASTIK GRC & FRP. OR EQ.                            | MATERIAL :<br>FIBERGLASS                       | COLOR :<br>WHITE                                                  | OUTSOURCE OR<br>EQUIVALENT                                         |
| L                                             | Contract of Contra | PRECAST FIBERGLASS<br>OVERHANGING<br>ENCLOSED BALCONY                     | SWASTIK GRC & FRP. OR EQ.                            | MATERIAL :<br>FIBERGLASS                       | COLOR :<br>WHITE                                                  | OUTSOURCE OR<br>EQUIVALENT                                         |
| M                                             |                                                                                                                                                                                                                                                                                                                                                                                                                                                                                                                                                                                                                                                                                                                                                                                                                                                                                                                                                                                                                                                                                                                                                                                                                                                                                                                                                                                                                                                                                                                                                                                                                                                                                                                                                                                                                                                                                                                                                                                                                                                                                                                                | INLAY IN STONE                                                            | SWASTIK GRC &<br>FRP. OR EQ.                         | MATERIAL :<br>FIBERGLASS                       | COLOR :<br>WHITE &<br>GOLDEN                                      | OUTSOURCE OR<br>EQUIVALENT                                         |
| N                                             | र्षणि बीठ राग्यु करतन पुरुषु फिलावेचु फिलावेचु<br>भारत्य पुर्वाह आयुक्ते कि सुद्ध भूमपि                                                                                                                                                                                                                                                                                                                                                                                                                                                                                                                                                                                                                                                                                                                                                                                                                                                                                                                                                                                                                                                                                                                                                                                                                                                                                                                                                                                                                                                                                                                                                                                                                                                                                                                                                                                                                                                                                                                                                                                                                                        | LETTERS OR<br>SYMBOLS                                                     | SIGNCRAFT OR<br>EQUIVALENT                           | MATERIAL :<br>ACRYLIC BACKLIT                  | COLOR :<br>GOLDEN                                                 | REFER<br>MANUFACTURER<br>SPECIFICATIONS                            |
| Р                                             | 1111                                                                                                                                                                                                                                                                                                                                                                                                                                                                                                                                                                                                                                                                                                                                                                                                                                                                                                                                                                                                                                                                                                                                                                                                                                                                                                                                                                                                                                                                                                                                                                                                                                                                                                                                                                                                                                                                                                                                                                                                                                                                                                                           | PRECAST SILL<br>MOULDING                                                  | PETRA DESIGNS<br>OR EQUIVALENT                       | MATERIAL :<br>FIBERGLASS OR<br>POLCARBONATE    | COLOR :<br>WHITE                                                  | REFER<br>MANUFACTURER<br>SPECIFICATIONS                            |
| Q                                             |                                                                                                                                                                                                                                                                                                                                                                                                                                                                                                                                                                                                                                                                                                                                                                                                                                                                                                                                                                                                                                                                                                                                                                                                                                                                                                                                                                                                                                                                                                                                                                                                                                                                                                                                                                                                                                                                                                                                                                                                                                                                                                                                | PRECAST<br>ORNAMENTAL<br>PILLARS                                          | PETRA DESIGNS<br>OR EQUIVALENT                       | MATERIAL :<br>FIBERGLASS OR<br>POLCARBONATE    | COLOR :<br>WHITE                                                  | REFER<br>MANUFACTURER<br>SPECIFICATIONS                            |
| R                                             |                                                                                                                                                                                                                                                                                                                                                                                                                                                                                                                                                                                                                                                                                                                                                                                                                                                                                                                                                                                                                                                                                                                                                                                                                                                                                                                                                                                                                                                                                                                                                                                                                                                                                                                                                                                                                                                                                                                                                                                                                                                                                                                                | CUSTOM MADE MAIN<br>ENTRANCE DOOR                                         |                                                      |                                                | DOOR COLOR:<br>AS PER<br>CLIENT'S<br>REQUIREMENT                  | REFER<br>MANUFACTURER<br>SPECIFICATIONS                            |

| TYPICAL EXTERIOR MATERIAL & COLOR |                                                                                         |                                                                           |                                                      |                                                |                                                                   |                                                                    |
|-----------------------------------|-----------------------------------------------------------------------------------------|---------------------------------------------------------------------------|------------------------------------------------------|------------------------------------------------|-------------------------------------------------------------------|--------------------------------------------------------------------|
| SR. NO.                           |                                                                                         | MATERIAL ITEM                                                             | SCHEDULE<br>COMPANY                                  | MODEL                                          | FINISH                                                            | DESCRIPTION/                                                       |
|                                   |                                                                                         |                                                                           | DuDOOK                                               |                                                | /COLOR                                                            | SIZES                                                              |
| A                                 |                                                                                         | STUCCO OR<br>PAINTED<br>EXTERIOR GRADE<br>WOOD                            | DuROCK<br>ALFACING<br>INTERNATIONAL<br>OR EQUIVALENT | LANDMARK<br>SERIES                             | COLOR:<br>WHITE                                                   |                                                                    |
| В                                 |                                                                                         | PRECAST<br>ARCHITECTURAL<br>FIBREGLASS (FRP)<br>OR GFRC EXTERIOR<br>DOMES | PETRA DESIGN<br>OR EQUIVALENT                        |                                                | COLOR :<br>GOLDEN                                                 |                                                                    |
| С                                 |                                                                                         | ARCHITECTURAL<br>FIBREGLASS (FRP)<br>JALI OR ACRYLIC                      | PETRA DESIGN<br>OR EQUIVALENT                        |                                                | COLOR :<br>WHITE                                                  | CNC CUT<br>CUSTOMIZED<br>DESIGN                                    |
| D                                 |                                                                                         | PRECAST CORNICE                                                           | PETRA DESIGNS<br>OR EQUIVALENT                       | MATERIAL :<br>FIBERGLASS<br>OR<br>POLCARBONATE | COLOR :<br>WHITE                                                  | AS PER<br>MANUFACTURER<br>SPECIFICATION.                           |
| E                                 |                                                                                         | WINDOWS                                                                   | VINYL EXTERIOR<br>DOUBLE GLAZED<br>WINDOWS           |                                                | FRAME<br>COLOR :<br>WHITE                                         | CLEAR GLASS<br>SEALED DOUBLE<br>GLAZED WINDOWS                     |
| F                                 | - The second                                                                            | METAL RAILING                                                             | GEOBEZDAN OR<br>EQUIVALENT                           |                                                | PAINT:<br>GOLDEN                                                  | REFER ARCHITECTURE<br>DRAWINGS FOR<br>THE HEIGHT OF THE<br>RAILING |
| G                                 |                                                                                         | SMOOTH STONE ,<br>LIME STONE OR<br>EQUIVALENT                             | KING LIMESTONE<br>& BLENDS OR<br>EQUIVALENT          | NATURAL<br>STONE                               | COLOR :<br>WHITE                                                  | REFER<br>MANUFACTURER<br>SPECIFICATIONS                            |
| H                                 |                                                                                         | EXPOSED<br>FOUNDATION                                                     |                                                      | CONCRETE<br>FINISH                             | CONCRETE<br>WALL TO BE<br>MINIMUM 10"<br>HIGH FROM<br>GRADE LEVEL |                                                                    |
| L                                 |                                                                                         | RAIN WATER<br>DOWNSPOUTS                                                  | AMERIMAX OR<br>EQUIVALENT                            |                                                |                                                                   | DOWNSPOUT WITH<br>1'-0"X1'-0" (CONCRETE<br>SPLASH PAD)             |
| К                                 |                                                                                         | PRECAST<br>FIBERGLASS<br>BALCONY                                          | SWASTIK GRC & FRP. OR EQ.                            | MATERIAL :<br>FIBERGLASS                       | COLOR :<br>WHITE                                                  | OUTSOURCE OR<br>EQUIVALENT                                         |
| L                                 |                                                                                         | PRECAST FIBERGLASS<br>OVERHANGING<br>ENCLOSED BALCONY                     | SWASTIK GRC & FRP. OR EQ.                            | MATERIAL :<br>FIBERGLASS                       | COLOR :<br>WHITE                                                  | OUTSOURCE OR<br>EQUIVALENT                                         |
| M                                 |                                                                                         | INLAY IN STONE                                                            | SWASTIK GRC & FRP. OR EQ.                            | MATERIAL :<br>FIBERGLASS                       | COLOR :<br>WHITE &<br>GOLDEN                                      | OUTSOURCE OR<br>EQUIVALENT                                         |
| N                                 | લી માટે જગ્યુ બરારુ પૂછ્યુ દિલ્લાનું દિલ્લાનું<br>અલ્લા પૂછીર પ્રયુદ્ધ પૈકી શુક્ષ પૂછીર | LETTERS OR<br>SYMBOLS                                                     | SIGNCRAFT OR<br>EQUIVALENT                           | MATERIAL :<br>ACRYLIC BACKLIT                  | COLOR :<br>GOLDEN                                                 | REFER<br>MANUFACTURER<br>SPECIFICATIONS                            |
| Р                                 | 1111                                                                                    | PRECAST SILL<br>MOULDING                                                  | PETRA DESIGNS<br>OR EQUIVALENT                       | MATERIAL :<br>FIBERGLASS OR<br>POLCARBONATE    | COLOR :<br>WHITE                                                  | REFER<br>MANUFACTURER<br>SPECIFICATIONS                            |
| Q                                 |                                                                                         | PRECAST<br>ORNAMENTAL<br>PILLARS                                          | PETRA DESIGNS<br>OR EQUIVALENT                       | MATERIAL :<br>FIBERGLASS OR<br>POLCARBONATE    | Color :<br>White                                                  | REFER<br>MANUFACTURER<br>SPECIFICATIONS                            |
| R                                 |                                                                                         | CUSTOM MADE MAIN<br>ENTRANCE DOOR                                         |                                                      |                                                | DOOR COLOR:<br>AS PER<br>CLIENT'S<br>REQUIREMENT                  | MANUFACTURER                                                       |

| TYPICAL EXTERIOR MATERIAL & COLOR<br>SCHEDULE |                                                                              |                                                                           |                                                      |                                                |                                                                   |                                                                    |
|-----------------------------------------------|------------------------------------------------------------------------------|---------------------------------------------------------------------------|------------------------------------------------------|------------------------------------------------|-------------------------------------------------------------------|--------------------------------------------------------------------|
| SR. NO.                                       |                                                                              | MATERIAL ITEM                                                             | COMPANY                                              | MODEL                                          | FINISH<br>/COLOR                                                  | DESCRIPTION/<br>SIZES                                              |
| A                                             |                                                                              | STUCCO OR<br>PAINTED<br>EXTERIOR GRADE<br>WOOD                            | DuROCK<br>ALFACING<br>INTERNATIONAL<br>OR EQUIVALENT | LANDMARK<br>SERIES                             | COLOR:<br>WHITE                                                   |                                                                    |
| В                                             |                                                                              | PRECAST<br>ARCHITECTURAL<br>FIBREGLASS (FRP)<br>OR GFRC EXTERIOR<br>DOMES | PETRA DESIGN<br>OR EQUIVALENT                        |                                                | COLOR :<br>GOLDEN                                                 |                                                                    |
| С                                             |                                                                              | ARCHITECTURAL<br>FIBREGLASS (FRP)<br>JALI OR ACRYLIC                      | PETRA DESIGN<br>OR EQUIVALENT                        |                                                | COLOR :<br>WHITE                                                  | CNC CUT<br>CUSTOMIZED<br>DESIGN                                    |
| D                                             |                                                                              | PRECAST CORNICE                                                           | PETRA DESIGNS<br>OR EQUIVALENT                       | MATERIAL :<br>FIBERGLASS<br>OR<br>POLCARBONATE | COLOR :<br>WHITE                                                  | AS PER<br>MANUFACTURER<br>SPECIFICATION.                           |
| E                                             |                                                                              | WINDOWS                                                                   | VINYL EXTERIOR<br>DOUBLE GLAZED<br>WINDOWS           |                                                | FRAME<br>COLOR :<br>WHITE                                         | CLEAR GLASS<br>SEALED DOUBLE<br>GLAZED WINDOWS                     |
| F                                             |                                                                              | METAL RAILING                                                             | GEOBEZDAN OR<br>EQUIVALENT                           |                                                | PAINT:<br>GOLDEN                                                  | REFER ARCHITECTURE<br>DRAWINGS FOR<br>THE HEIGHT OF THE<br>RAILING |
| G                                             |                                                                              | SMOOTH STONE ,<br>LIME STONE OR<br>EQUIVALENT                             | KING LIMESTONE<br>& BLENDS OR<br>EQUIVALENT          | NATURAL<br>STONE                               | COLOR :<br>WHITE                                                  | REFER<br>MANUFACTURER<br>SPECIFICATIONS                            |
| Н                                             |                                                                              | EXPOSED<br>FOUNDATION                                                     |                                                      | CONCRETE<br>FINISH                             | CONCRETE<br>WALL TO BE<br>MINIMUM 10"<br>HIGH FROM<br>GRADE LEVEL |                                                                    |
| L                                             |                                                                              | RAIN WATER<br>DOWNSPOUTS                                                  | AMERIMAX OR<br>EQUIVALENT                            |                                                |                                                                   | DOWNSPOUT WITH<br>1'-0"X1'-0" (CONCRETE<br>SPLASH PAD)             |
| К                                             |                                                                              | PRECAST<br>FIBERGLASS<br>BALCONY                                          | SWASTIK GRC & FRP. OR EQ.                            | MATERIAL :<br>FIBERGLASS                       | COLOR :<br>WHITE                                                  | OUTSOURCE OR<br>EQUIVALENT                                         |
| L                                             |                                                                              | PRECAST FIBERGLASS<br>OVERHANGING<br>ENCLOSED BALCONY                     | SWASTIK GRC & FRP. OR EQ.                            | MATERIAL :<br>FIBERGLASS                       | COLOR :<br>WHITE                                                  | OUTSOURCE OR<br>EQUIVALENT                                         |
| M                                             |                                                                              | INLAY IN STONE                                                            | SWASTIK GRC &<br>FRP. OR EQ.                         | MATERIAL :<br>FIBERGLASS                       | COLOR :<br>WHITE &<br>GOLDEN                                      | OUTSOURCE OR<br>EQUIVALENT                                         |
| N                                             | पींगिक जम्म महत्व पूराव विद्यानी किरवेश<br>भारत पूर्वात महत्व कि सुव पूर्णान | LETTERS OR<br>SYMBOLS                                                     | SIGNCRAFT OR<br>EQUIVALENT                           | MATERIAL :<br>ACRYLIC BACKLIT                  | COLOR :<br>GOLDEN                                                 | REFER<br>MANUFACTURER<br>SPECIFICATIONS                            |
| Р                                             | 1111                                                                         | PRECAST SILL<br>MOULDING                                                  | PETRA DESIGNS<br>OR EQUIVALENT                       | MATERIAL :<br>FIBERGLASS OR<br>POLCARBONATE    | COLOR :<br>WHITE                                                  | REFER<br>MANUFACTURER<br>SPECIFICATIONS                            |
| Q                                             |                                                                              | PRECAST<br>ORNAMENTAL<br>PILLARS                                          | PETRA DESIGNS<br>OR EQUIVALENT                       | MATERIAL :<br>FIBERGLASS OR<br>POLCARBONATE    | Color :<br>White                                                  | REFER<br>MANUFACTURER<br>SPECIFICATIONS                            |
| R                                             |                                                                              | CUSTOM MADE MAIN<br>ENTRANCE DOOR                                         |                                                      |                                                | DOOR COLOR:<br>AS PER<br>CLIENT'S<br>REQUIREMENT                  | REFER<br>MANUFACTURER<br>SPECIFICATIONS                            |