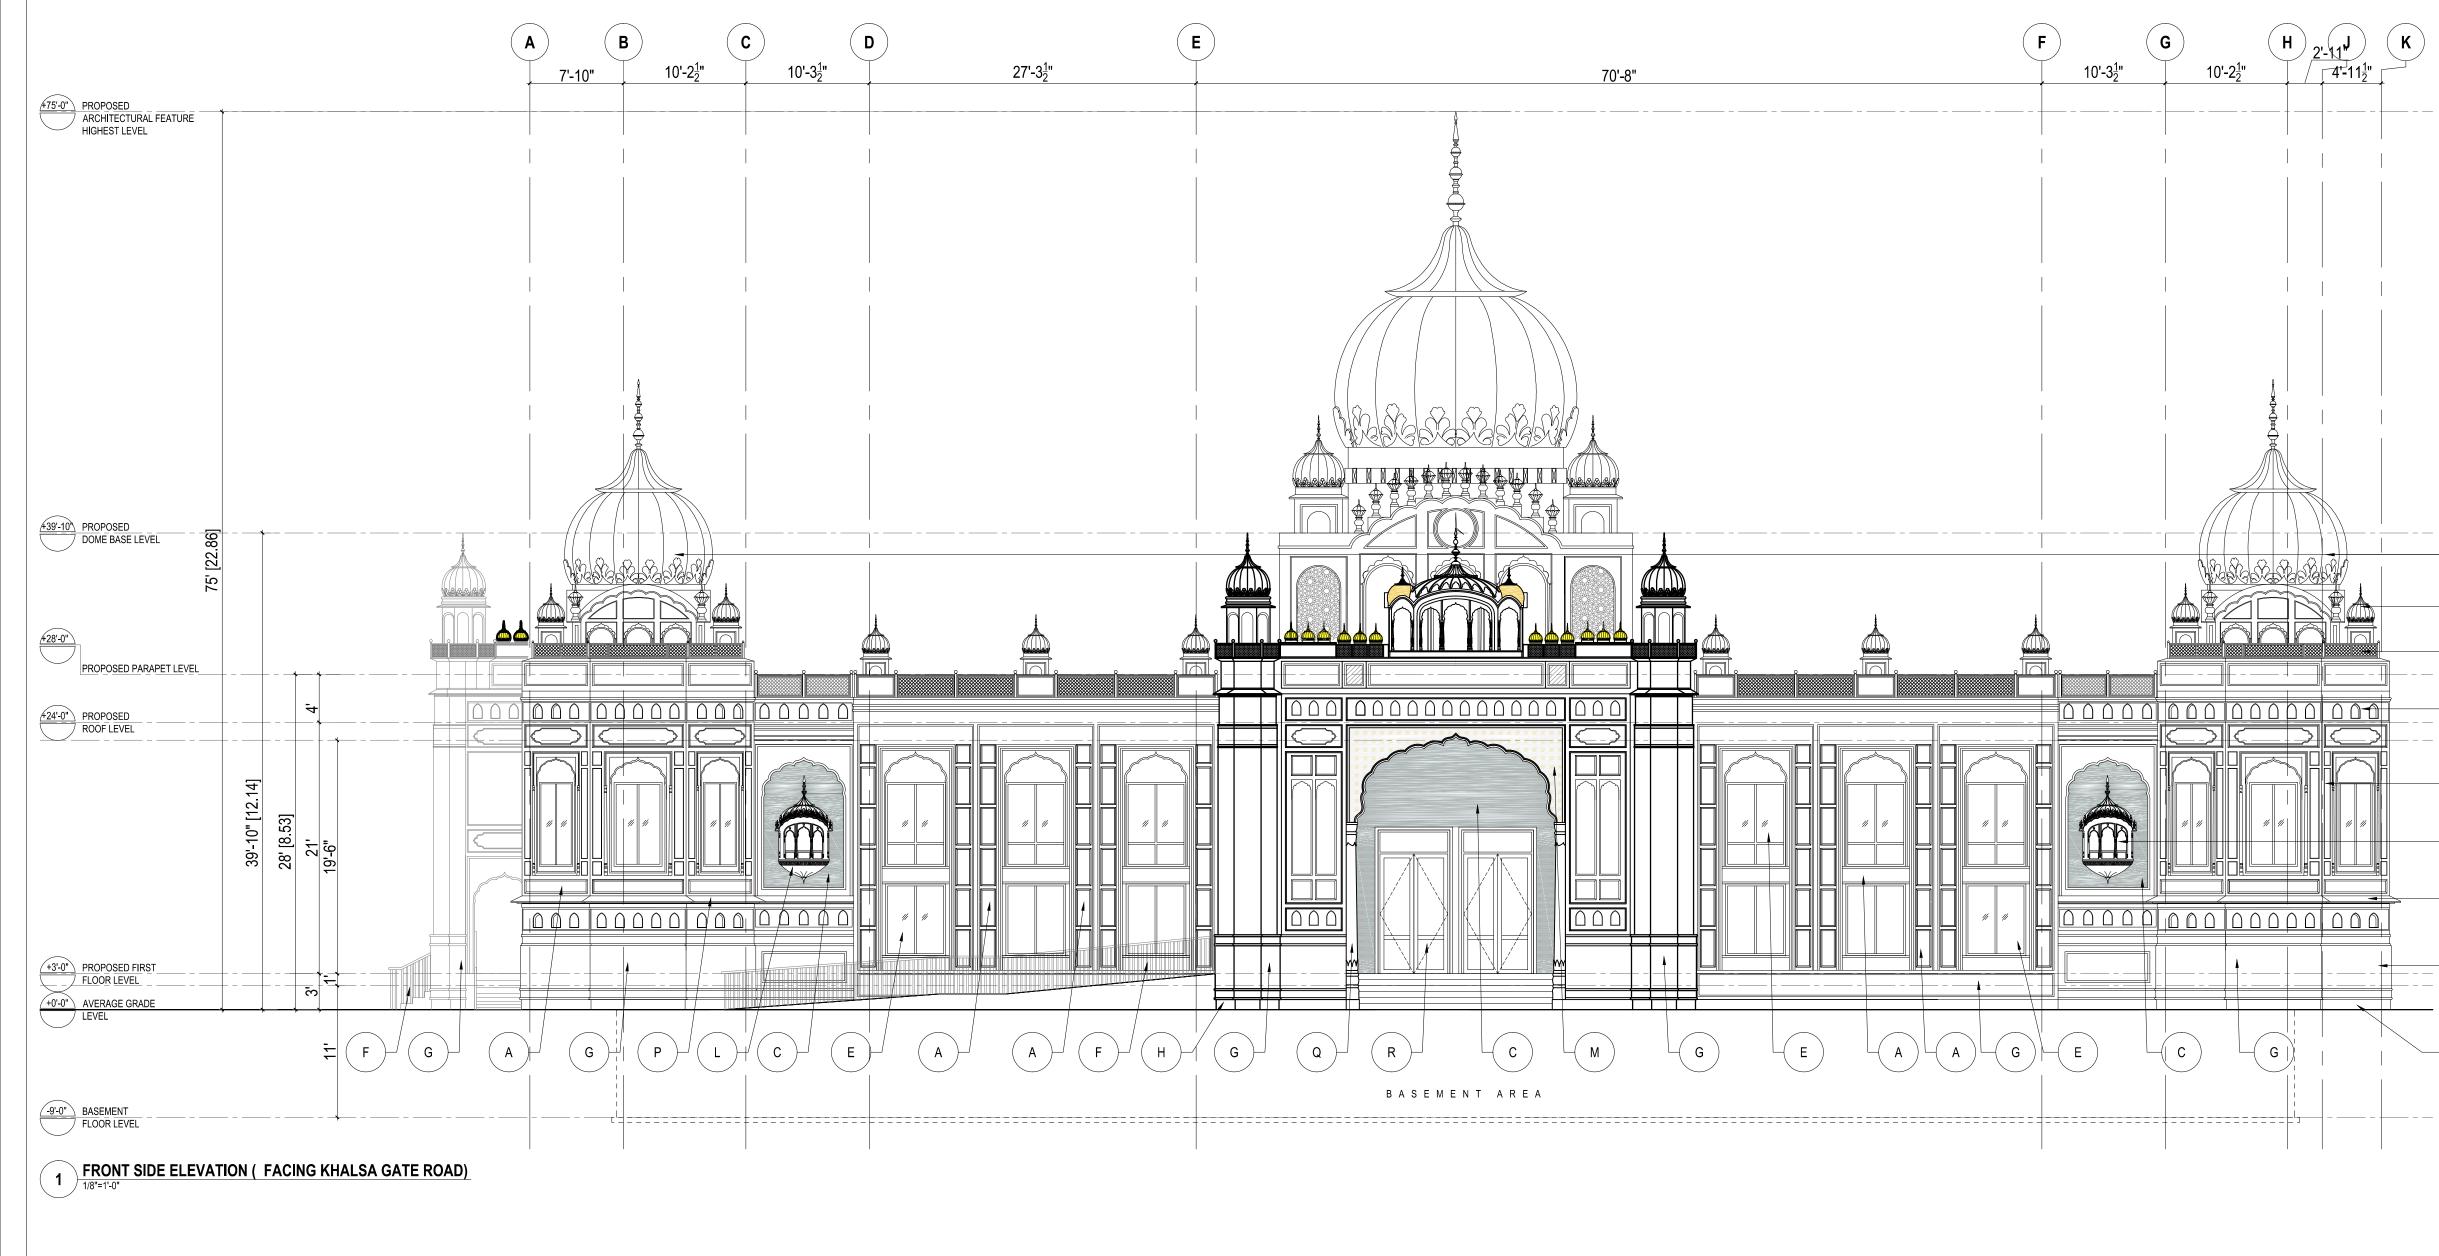

| TRU                                                                | N<br>JE NORTH                                                                                                              | PROJE                                                 | -                     |  |  |  |
|--------------------------------------------------------------------|----------------------------------------------------------------------------------------------------------------------------|-------------------------------------------------------|-----------------------|--|--|--|
|                                                                    |                                                                                                                            |                                                       |                       |  |  |  |
| 00                                                                 | ZBA / OPA                                                                                                                  |                                                       | 2024-09-10            |  |  |  |
|                                                                    | PRE-CON                                                                                                                    |                                                       | 2023-12-15            |  |  |  |
|                                                                    | ISSUED FOR                                                                                                                 | 2                                                     | DATE                  |  |  |  |
| OF I<br>(PLA                                                       |                                                                                                                            |                                                       |                       |  |  |  |
| MISSI<br>Tel: +<br>Cell:<br>Emai                                   | 214 - 2550 MATH<br>SSAUGA, ONTA<br>+1-905-792-00<br>+1-905-238-00<br>il: hbhons@teo<br>technoarch.ca                       | IESON BL\<br>RIO, CANA<br>38<br>039<br>chnoarch.      | /D EAST<br>\DA L4W 4Z |  |  |  |
|                                                                    | HARPREET S                                                                                                                 | ASSO<br>-09-10<br>MECTS<br>SINGH BHONS<br>ENCE<br>-42 | Ĩ                     |  |  |  |
|                                                                    |                                                                                                                            |                                                       |                       |  |  |  |
| STRI                                                               | JCTURAL CO                                                                                                                 | NSULTAI                                               | NT :                  |  |  |  |
|                                                                    | JCTURAL CO                                                                                                                 |                                                       | NT :                  |  |  |  |
| MEP<br>DRA<br>PRC                                                  |                                                                                                                            | T :                                                   | NT :                  |  |  |  |
| MEP<br>DRA<br>PRO<br>ELE                                           | CONSULTAN<br>WING TITLE :<br>DPOSED FF                                                                                     | T :                                                   | NT :                  |  |  |  |
| MEP<br>DRAY<br>PRO<br>ELE<br>DRAY                                  | CONSULTAN<br>WING TITLE :<br>DPOSED FF                                                                                     | T :<br>RONT                                           | NT :                  |  |  |  |
| MEP<br>DRAY<br>PRO<br>ELE<br>DRAY<br>CHEO                          | CONSULTAN<br>WING TITLE :<br>DPOSED FF<br>VATIONS<br>WN BY<br>CKED BY<br>ROVED BY                                          | T :<br>RONT<br>EM<br>JK<br>HB                         | NT :                  |  |  |  |
| MEP<br>DRAY<br>PRO<br>ELE<br>DRAY<br>CHEO<br>APPF<br>SCAL          | CONSULTAN<br>WING TITLE :<br>DPOSED FF<br>VATIONS<br>WN BY<br>CKED BY<br>ROVED BY                                          | T :<br>RONT<br>EM<br>JK                               | NT :                  |  |  |  |
| MEP<br>DRAY<br>PRO<br>ELE<br>DRAY<br>CHEO<br>APPF<br>SCAI<br>1/8"= | CONSULTAN<br>WING TITLE :<br>DPOSED FF<br>VATIONS<br>WN BY<br>CKED BY<br>CKED BY<br>CKED BY<br>CKED BY<br>CKED BY<br>ET NO | T :<br>RONT<br>EM<br>JK<br>HB<br>SIZE                 |                       |  |  |  |