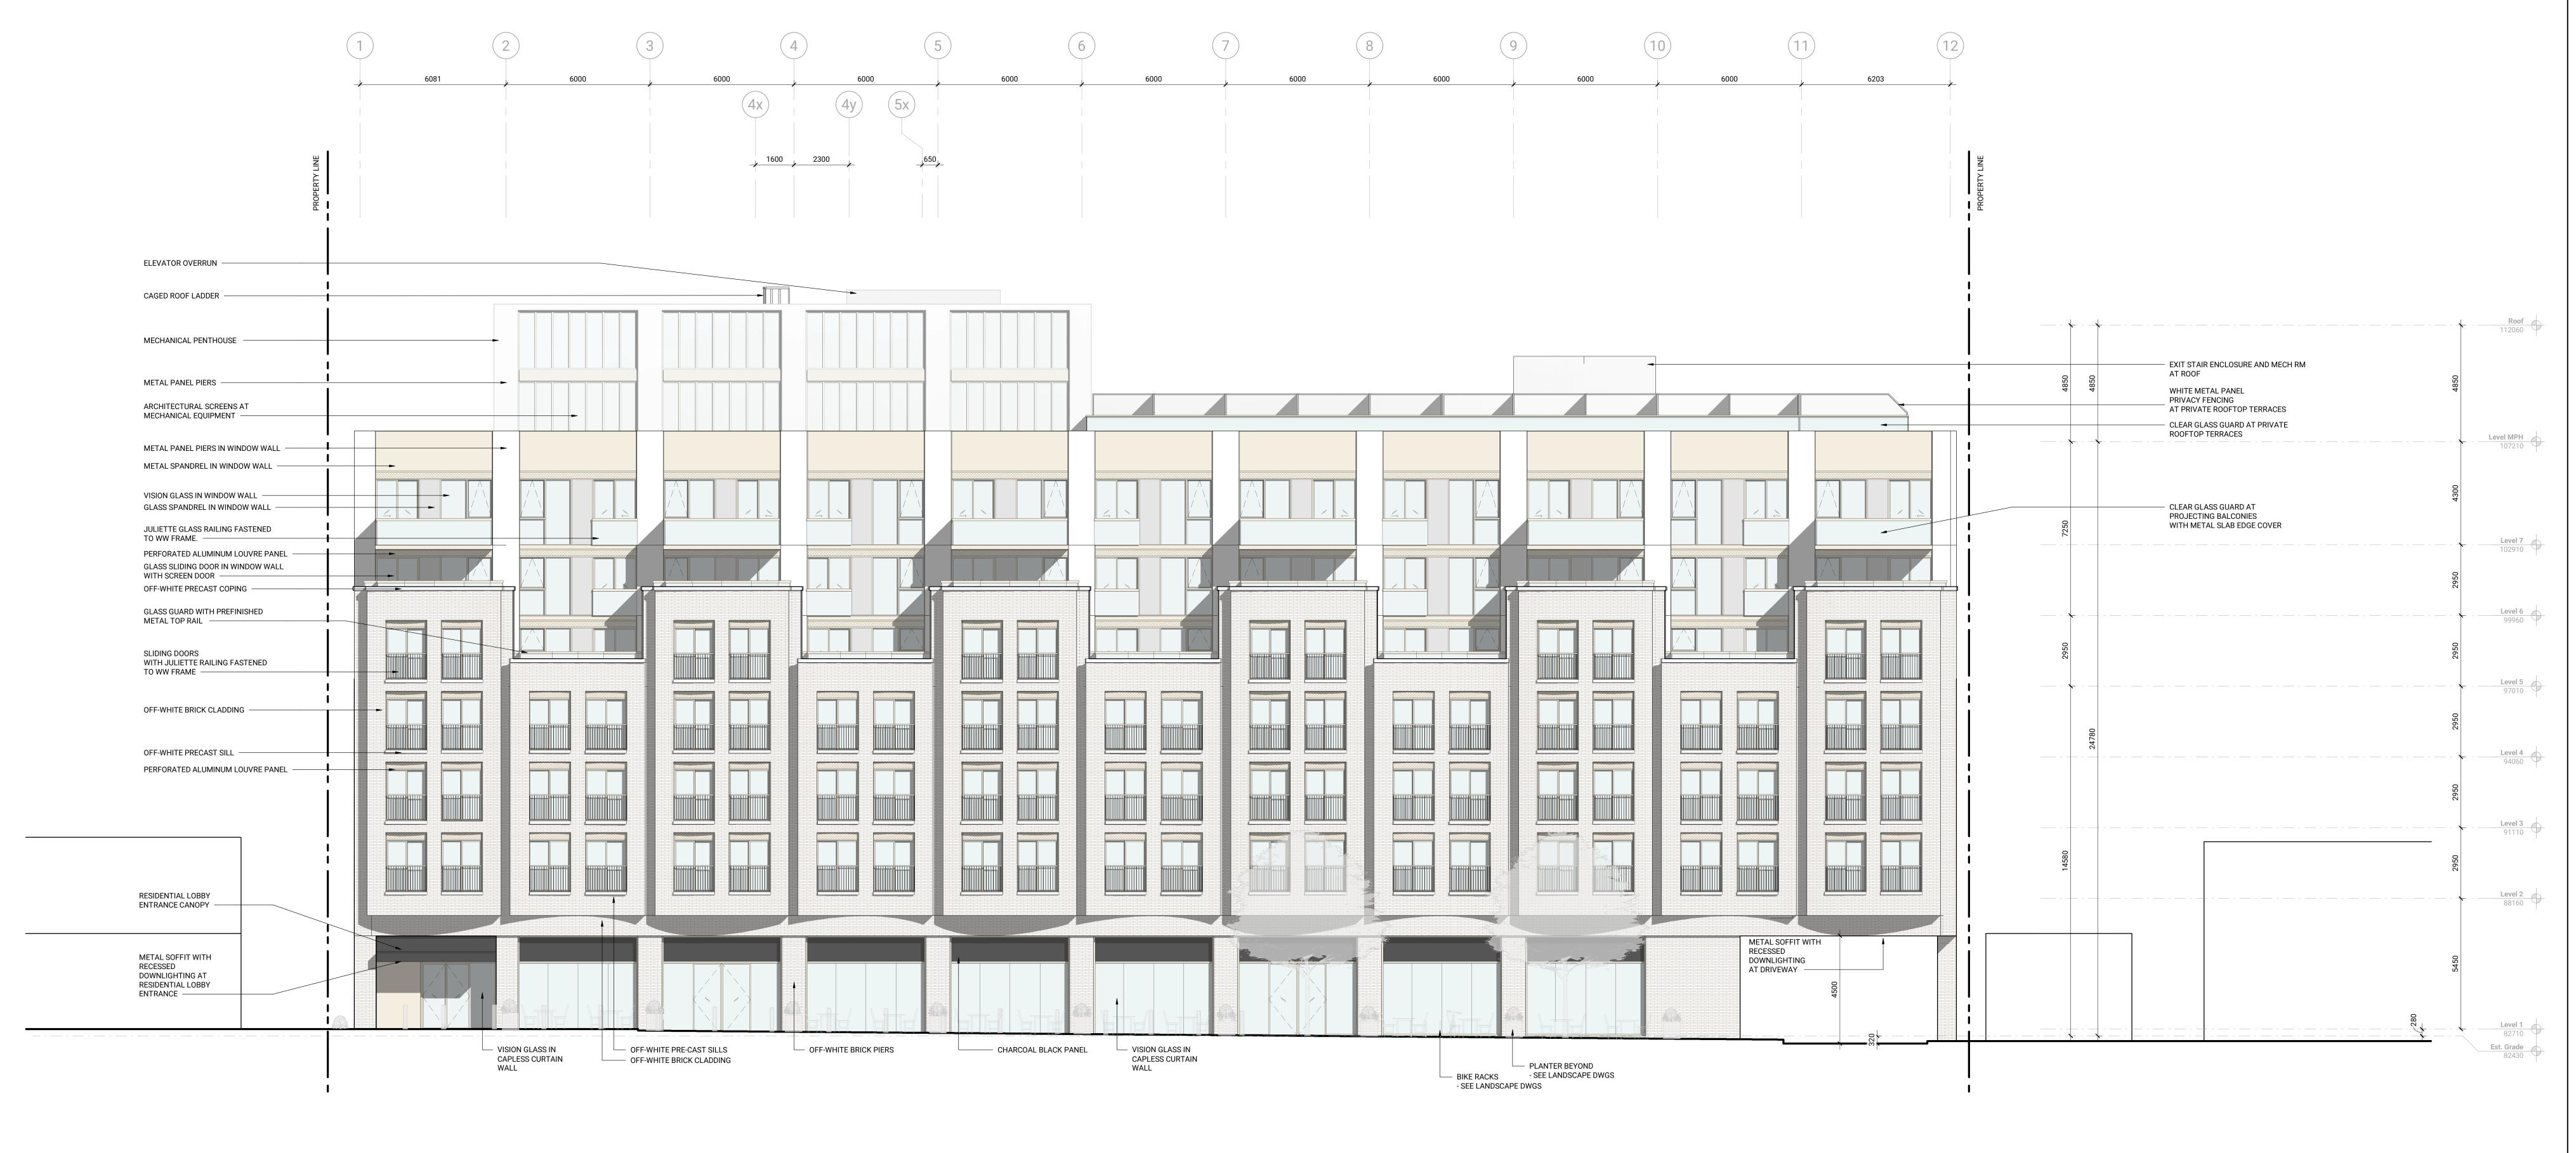

THIS DRAWING IS NOT TO BE USED FOR CONSTRUCTION UNTIL SIGNED BY THE ARCHITECT.

2375 Lakeshore Rd W
221001
14 AUGUST 2024

SOUTH ELEVATION
1:100

— METAL CLADDING

PERFORATED
ALUMINUM LOUVRE
PANEL

VISION GLASS IN WINDOW WALL

PRIVACY DIVIDERS
- TRANSLUCENT GLASS

— METAL BALCONY SLAB COVER

GLASS SPANDREL
IN WINDOW WALL

IN ALUMINUM FRAME

 CLEAR GLASS GUARD AT PROJECTING BALCONIES

GLASS SLIDING DOOR IN

WINDOW WALL
WITH SCREEN DOOR

METAL PANEL IN WINDOW WALL

— METAL CLADDING

— METAL CLADDING AT LEVEL 1

OHD TO LOADING

OHD TO UNDERGROUND PARKING

3219

CAGED ROOF LADDER

MECHANICAL PENTHOUSE AND ELEVATOR OVERRUN BEYOND

EXIT STAIR

■ EXIT STAIR

■ ENCLOSURE AND

MECH RM AT ROOF —

WHITE METAL
PANEL
PRIVACY FENCING

CLEAR GLASS GUARD AT PRIVATE TERRACE

METAL PANEL IN WINDOW FRAME AT PARTY WALL

2375

OFF-WHITE BRICK CLADDING

METAL PANEL IN
WINDOW WALL ——

VISION GLASS IN WINDOW WALL ---

OFF-WHITE BRICK CLADDING

METAL SOFFIT WITH
RECESSED
DOWNLIGHTING
AT DRIVEWAY

OFF-WHITE BRICK CLADDING COLUMNS ON 3-

SIDES. METAL PANELS DRIVEWAY FACE

LAKESHORE ROAD W

NOT WINDOWS -

6300

MECHANICAL VENT HOOD

**Level 1** 82710

2375 Lakeshore Rd W

EAST ELEVATION
1:100

14 AUGUST 2024