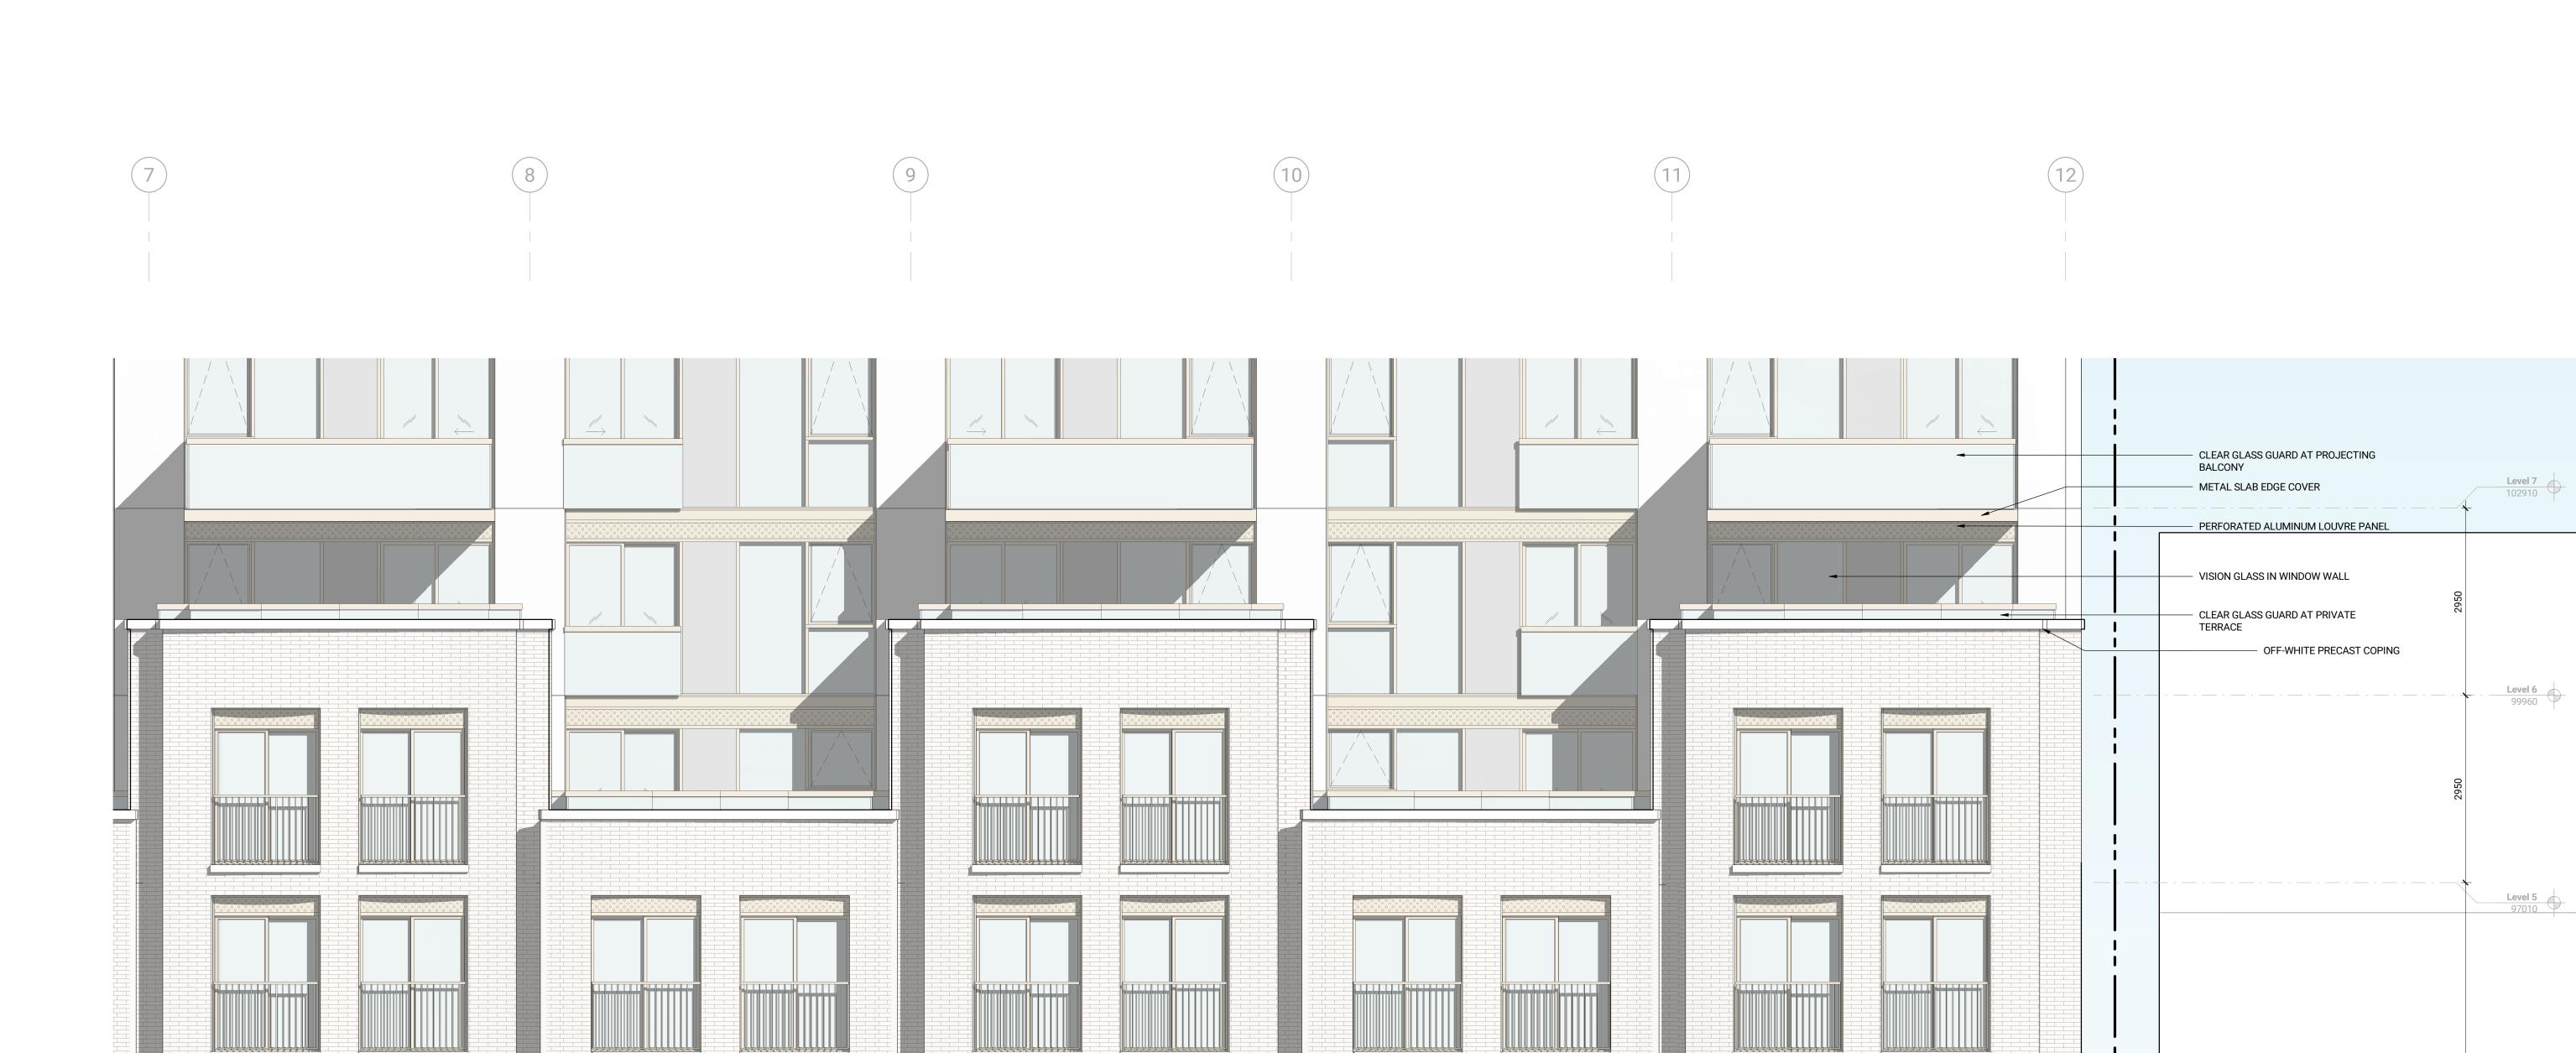

THIS DRAWING IS NOT TO BE USED FOR CONSTRUCTION UNTIL SIGNED BY THE ARCHITECT.

2375 Lakeshore Rd W
221001
14 AUGUST 2024

SOUTH ELEVATION
1:100

— METAL CLADDING

PERFORATED
ALUMINUM LOUVRE
PANEL

VISION GLASS IN WINDOW WALL

PRIVACY DIVIDERS
- TRANSLUCENT GLASS

— METAL BALCONY SLAB COVER

GLASS SPANDREL
IN WINDOW WALL

IN ALUMINUM FRAME

 CLEAR GLASS GUARD AT PROJECTING BALCONIES

GLASS SLIDING DOOR IN

WINDOW WALL
WITH SCREEN DOOR

METAL PANEL IN WINDOW WALL