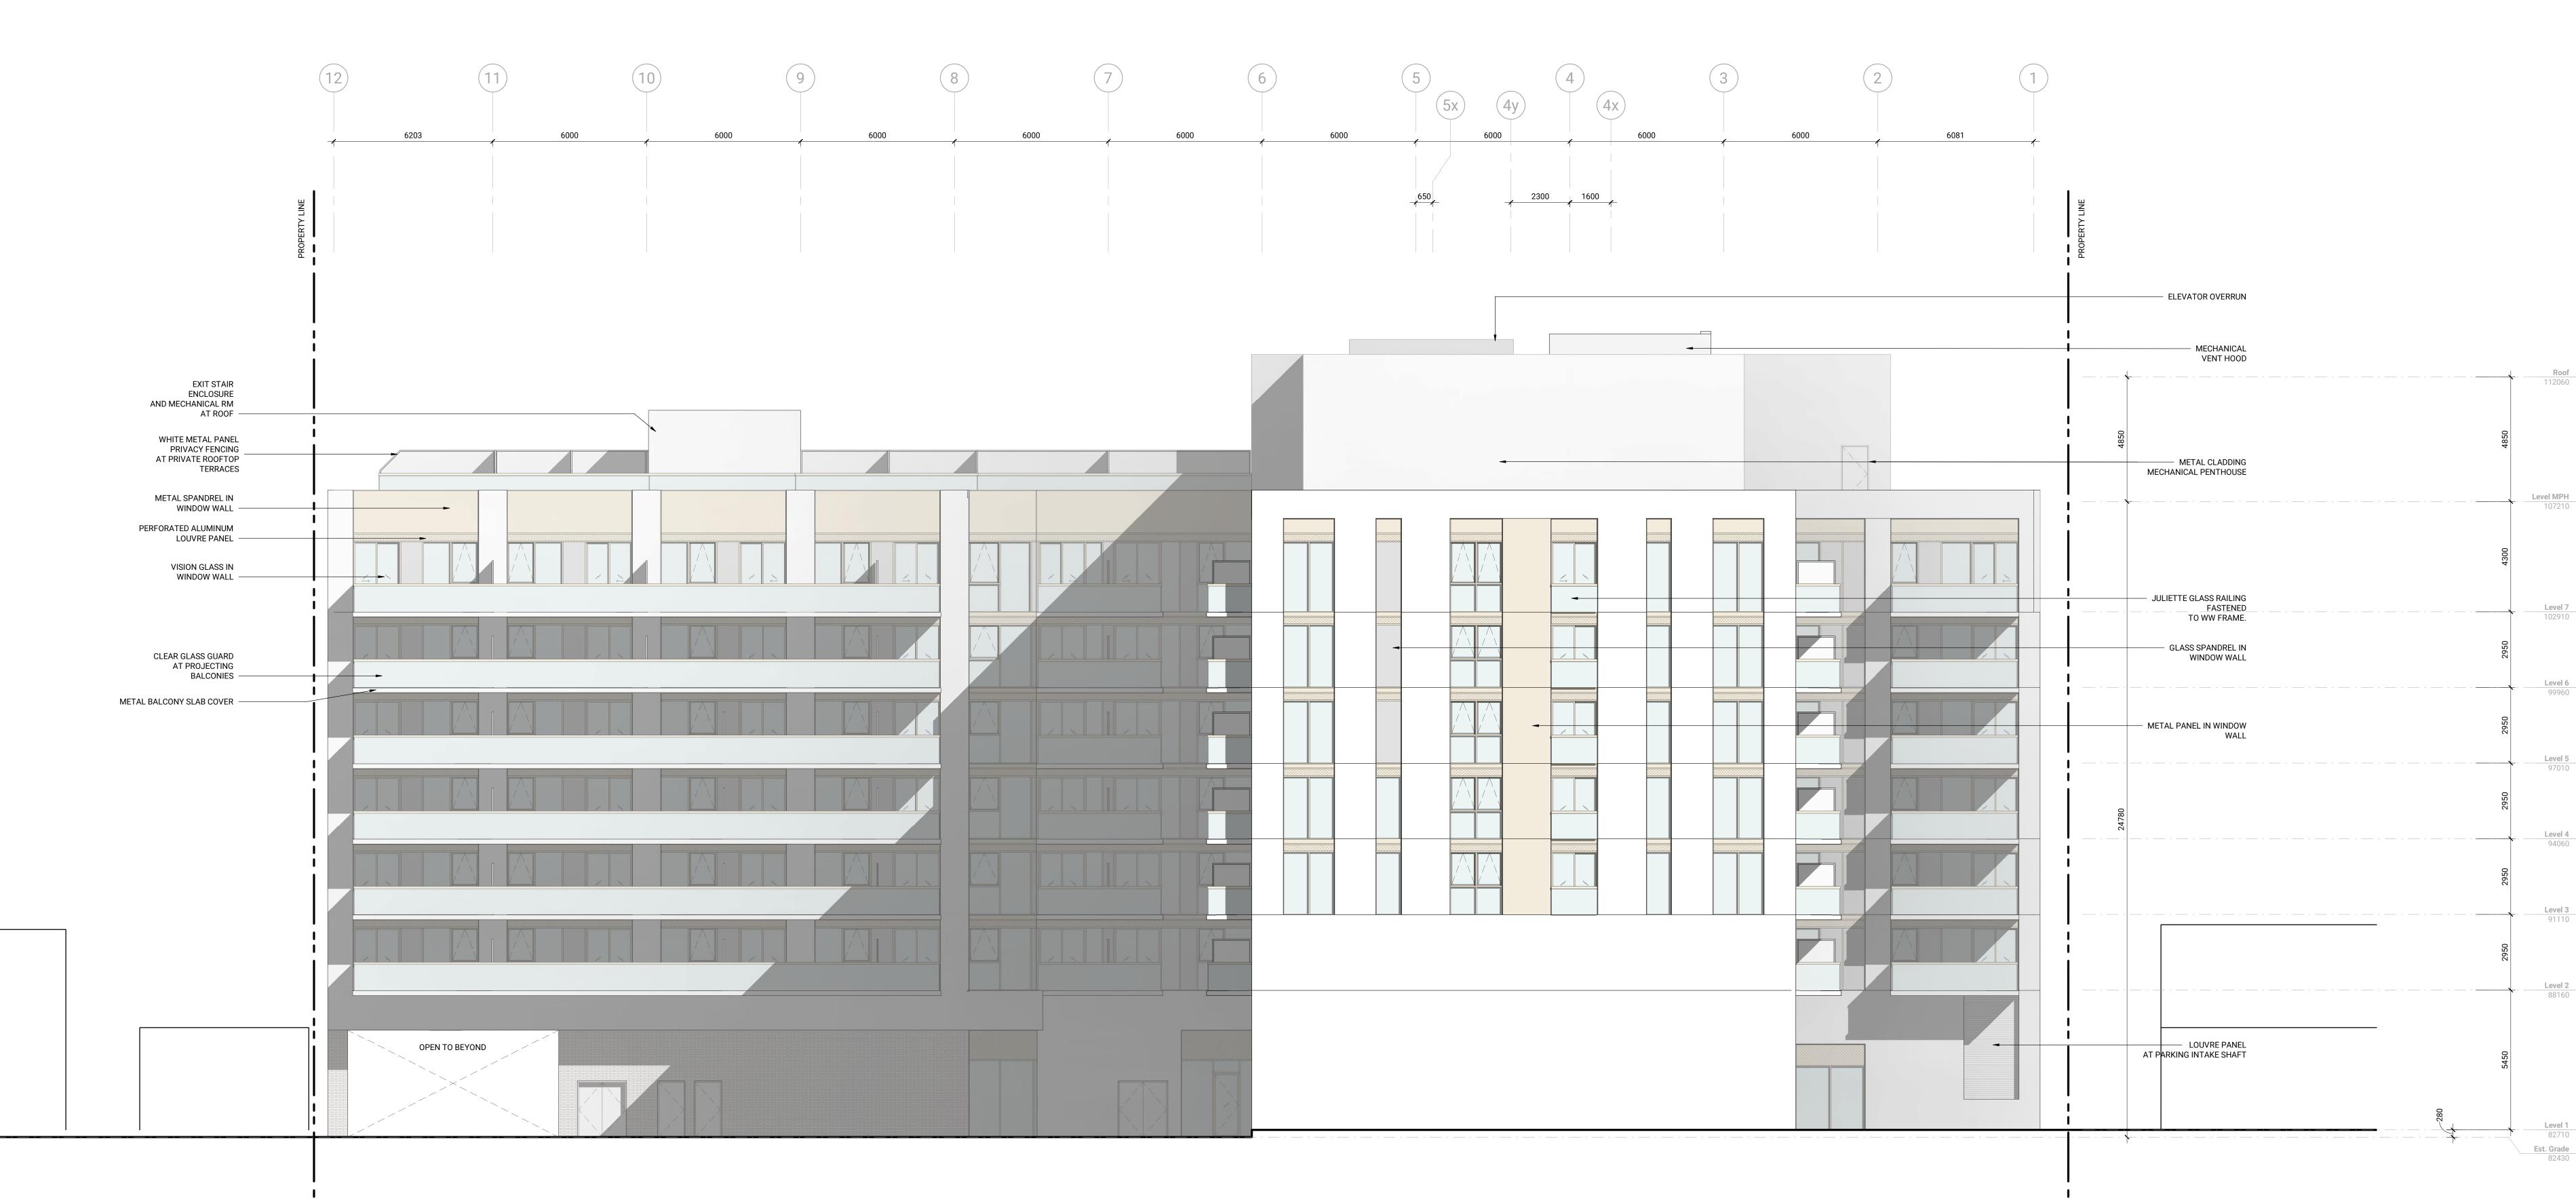

THIS DRAWING IS NOT TO BE USED FOR CONSTRUCTION UNTIL SIGNED BY THE ARCHITECT.

2375 Lakeshore Rd W
221001
14 AUGUST 2024

SOUTH ELEVATION
1:100

— METAL CLADDING

PERFORATED
ALUMINUM LOUVRE
PANEL

VISION GLASS IN WINDOW WALL

PRIVACY DIVIDERS
- TRANSLUCENT GLASS

— METAL BALCONY SLAB COVER

GLASS SPANDREL
IN WINDOW WALL

IN ALUMINUM FRAME

 CLEAR GLASS GUARD AT PROJECTING BALCONIES

GLASS SLIDING DOOR IN

WINDOW WALL
WITH SCREEN DOOR

METAL PANEL IN WINDOW WALL

— METAL CLADDING

— METAL CLADDING AT LEVEL 1

OHD TO LOADING

OHD TO UNDERGROUND PARKING

3219

CAGED ROOF LADDER

MECHANICAL PENTHOUSE AND ELEVATOR OVERRUN BEYOND

EXIT STAIR

■ EXIT STAIR

■ ENCLOSURE AND

MECH RM AT ROOF —

WHITE METAL
PANEL
PRIVACY FENCING

CLEAR GLASS GUARD AT PRIVATE TERRACE

METAL PANEL IN WINDOW FRAME AT PARTY WALL

2375

OFF-WHITE BRICK CLADDING

METAL PANEL IN
WINDOW WALL ——

VISION GLASS IN WINDOW WALL ---

OFF-WHITE BRICK CLADDING

METAL SOFFIT WITH
RECESSED
DOWNLIGHTING
AT DRIVEWAY

OFF-WHITE BRICK CLADDING COLUMNS ON 3-

SIDES. METAL PANELS DRIVEWAY FACE

LAKESHORE ROAD W

NOT WINDOWS -

6300

MECHANICAL VENT HOOD

**Level 1** 82710

2375 Lakeshore Rd W

EAST ELEVATION
1:100

14 AUGUST 2024