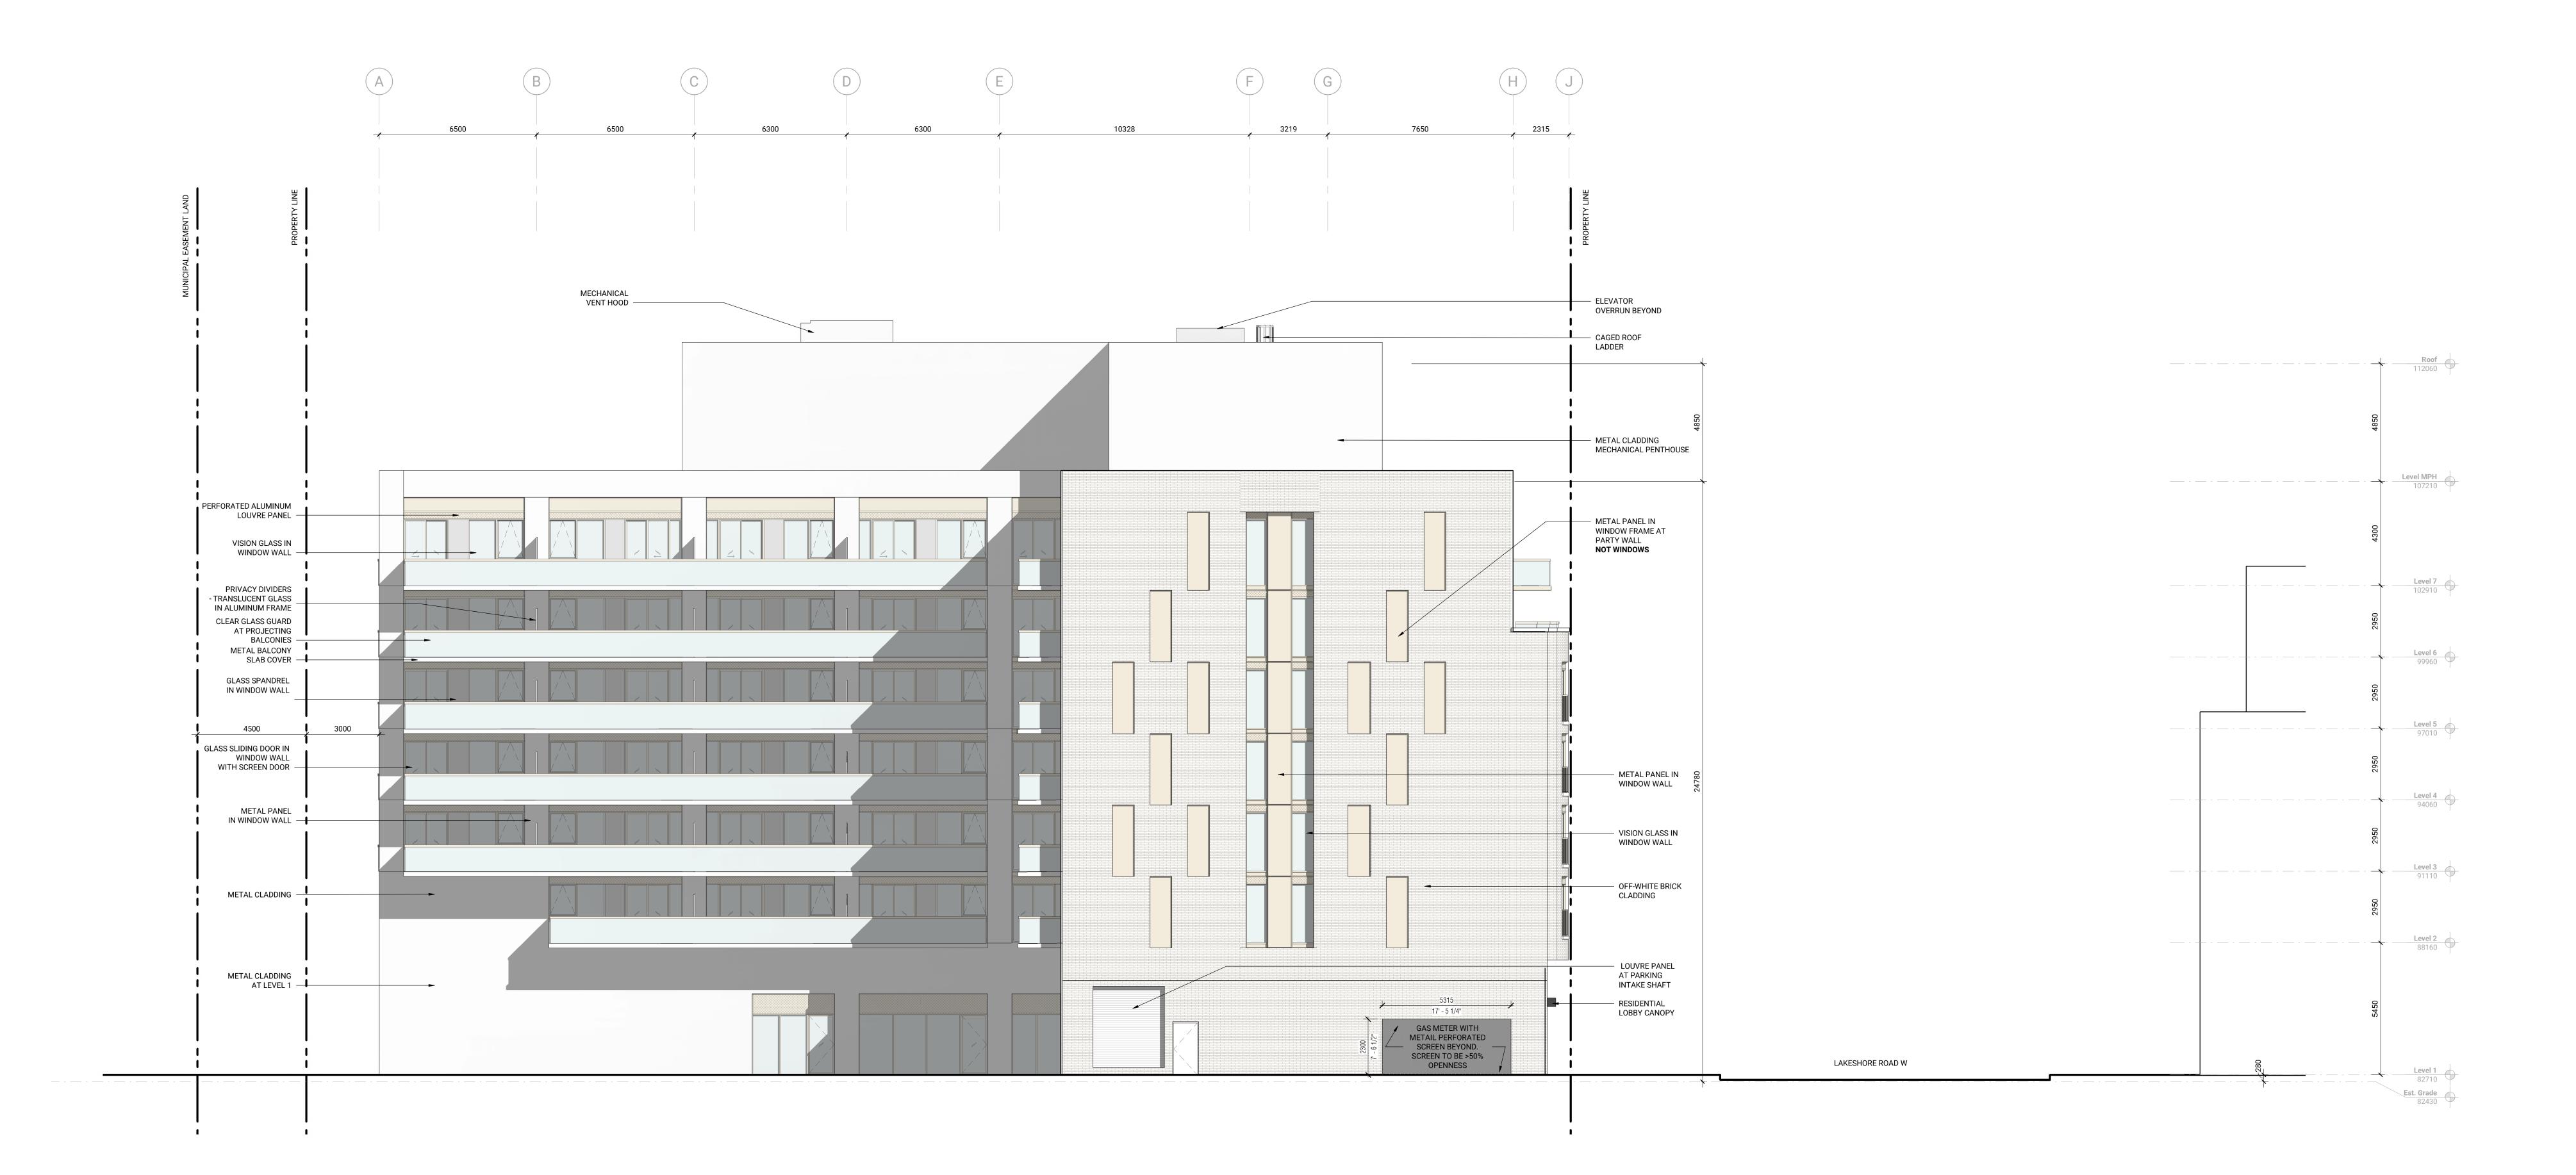

THIS DRAWING IS NOT TO BE USED FOR CONSTRUCTION UNTIL SIGNED BY THE ARCHITECT.

2375 Lakeshore Rd W
221001
14 AUGUST 2024

SOUTH ELEVATION
1:100

— METAL CLADDING

PERFORATED
ALUMINUM LOUVRE
PANEL

VISION GLASS IN WINDOW WALL

PRIVACY DIVIDERS
- TRANSLUCENT GLASS

— METAL BALCONY SLAB COVER

GLASS SPANDREL
IN WINDOW WALL

IN ALUMINUM FRAME

 CLEAR GLASS GUARD AT PROJECTING BALCONIES

GLASS SLIDING DOOR IN

WINDOW WALL
WITH SCREEN DOOR

METAL PANEL IN WINDOW WALL

— METAL CLADDING

— METAL CLADDING AT LEVEL 1

OHD TO LOADING

OHD TO UNDERGROUND PARKING

3219

CAGED ROOF LADDER

MECHANICAL PENTHOUSE AND ELEVATOR OVERRUN BEYOND

EXIT STAIR

■ EXIT STAIR

■ ENCLOSURE AND

MECH RM AT ROOF —

WHITE METAL
PANEL
PRIVACY FENCING

CLEAR GLASS GUARD AT PRIVATE TERRACE

METAL PANEL IN WINDOW FRAME AT PARTY WALL

2375

OFF-WHITE BRICK CLADDING

METAL PANEL IN
WINDOW WALL ——

VISION GLASS IN WINDOW WALL ---

OFF-WHITE BRICK CLADDING

METAL SOFFIT WITH
RECESSED
DOWNLIGHTING
AT DRIVEWAY

OFF-WHITE BRICK CLADDING COLUMNS ON 3-

SIDES. METAL PANELS DRIVEWAY FACE

LAKESHORE ROAD W

NOT WINDOWS -

6300

MECHANICAL VENT HOOD

**Level 1** 82710

2375 Lakeshore Rd W

EAST ELEVATION
1:100

14 AUGUST 2024