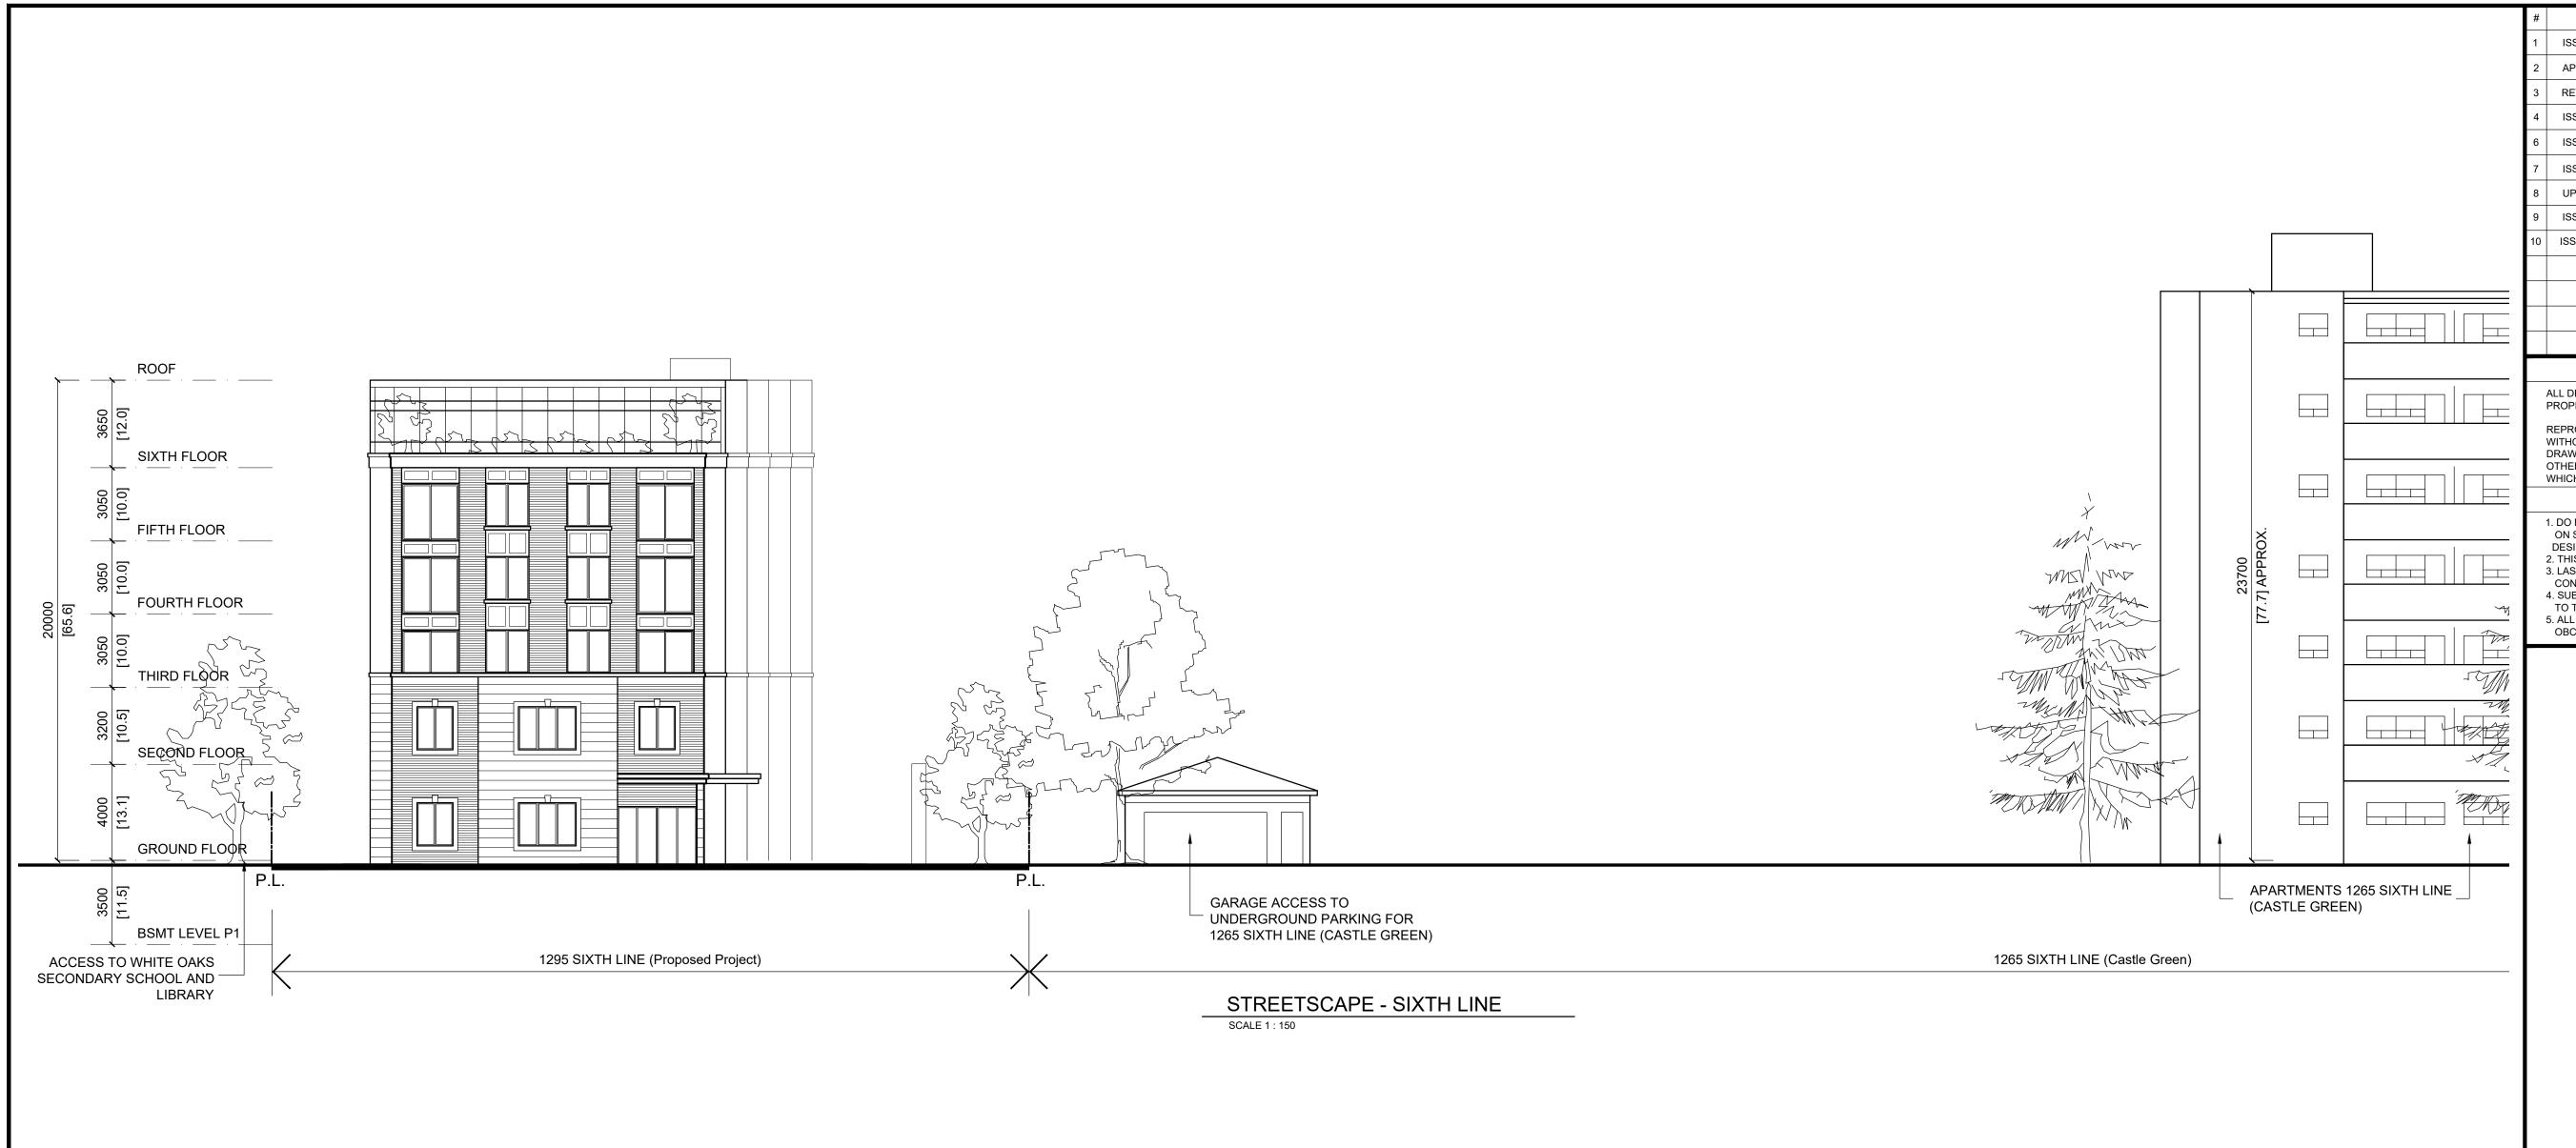

#### RICK BROWN & ASSOCIATES INC. 1100 CENTRAL PARKWAY WEST

SUITE 30, 2nd FLOOR MISSISSAUGA, ON. L5C 4E5

> T: 905 897-0388 C: 905 510-2579 rick@RBAdesign.ca

| PROJECT NAME PROPOS INFILL D 1295 SIXTH LINE OAKVILLE, ON |                        |                      |                    |
|-----------------------------------------------------------|------------------------|----------------------|--------------------|
| SCALE:<br>AS NOTED                                        | DATE:<br>JUNE 27, 2022 | DRAWN BY:<br>RB / MS | JOB No.:<br>202212 |
| STREET                                                    | DRAWING No.:           |                      |                    |

STREETSCAPE

ELEVATION

P-05

ISSUED FOR

ISSUED FOR PRELIMINARY REVIEW

APARTMENT DESIGN REVIEW

REVISED DRIVEWAY ENTRANCE

ISSUED FOR O.P.A.