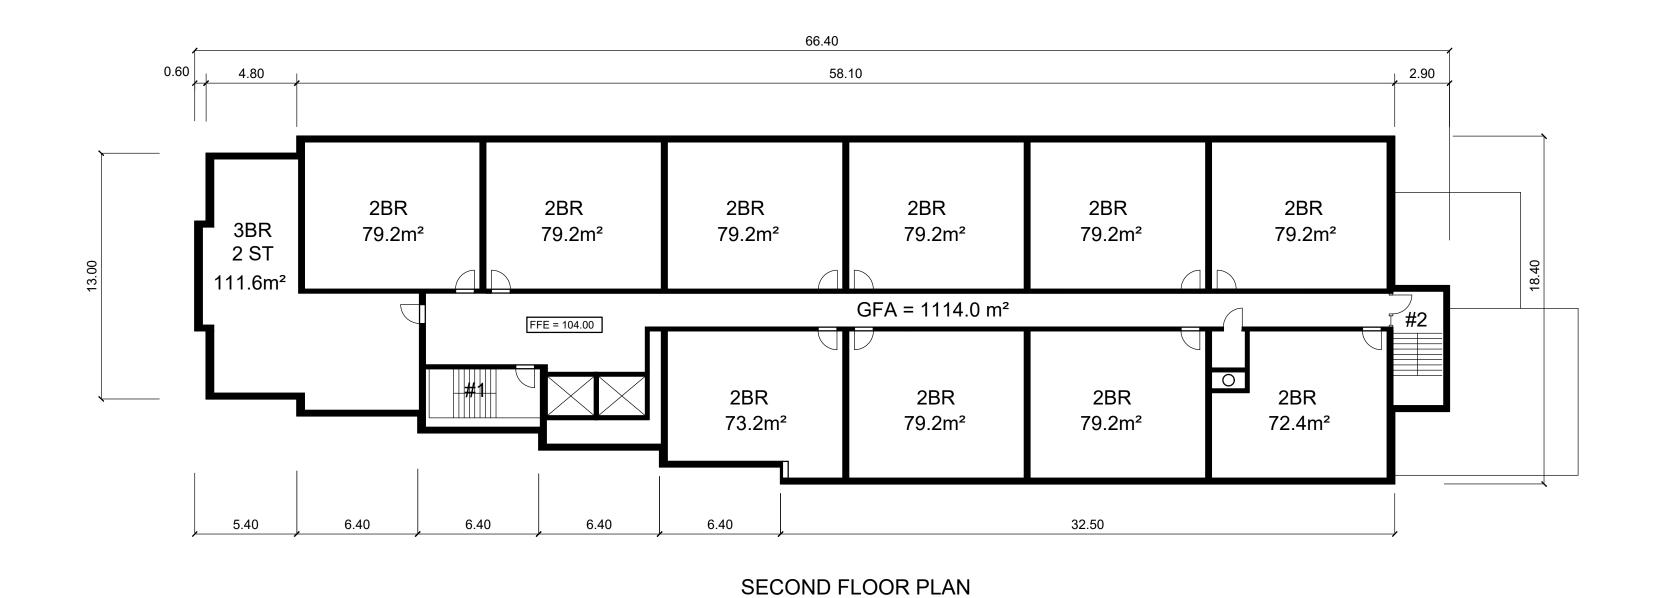

PROPOSED RESIDENTIAL INFILL DEVELOPMENT

1295 SIXTH LINE, OAKVILLE, ON

SCALE:

DRAWN BY: JUNE 27, 2022 RB / MS

SECOND FLOOR THIRD to FIFTH FLOOR

P-02

JOB No.: 202212

DRAWING No.: