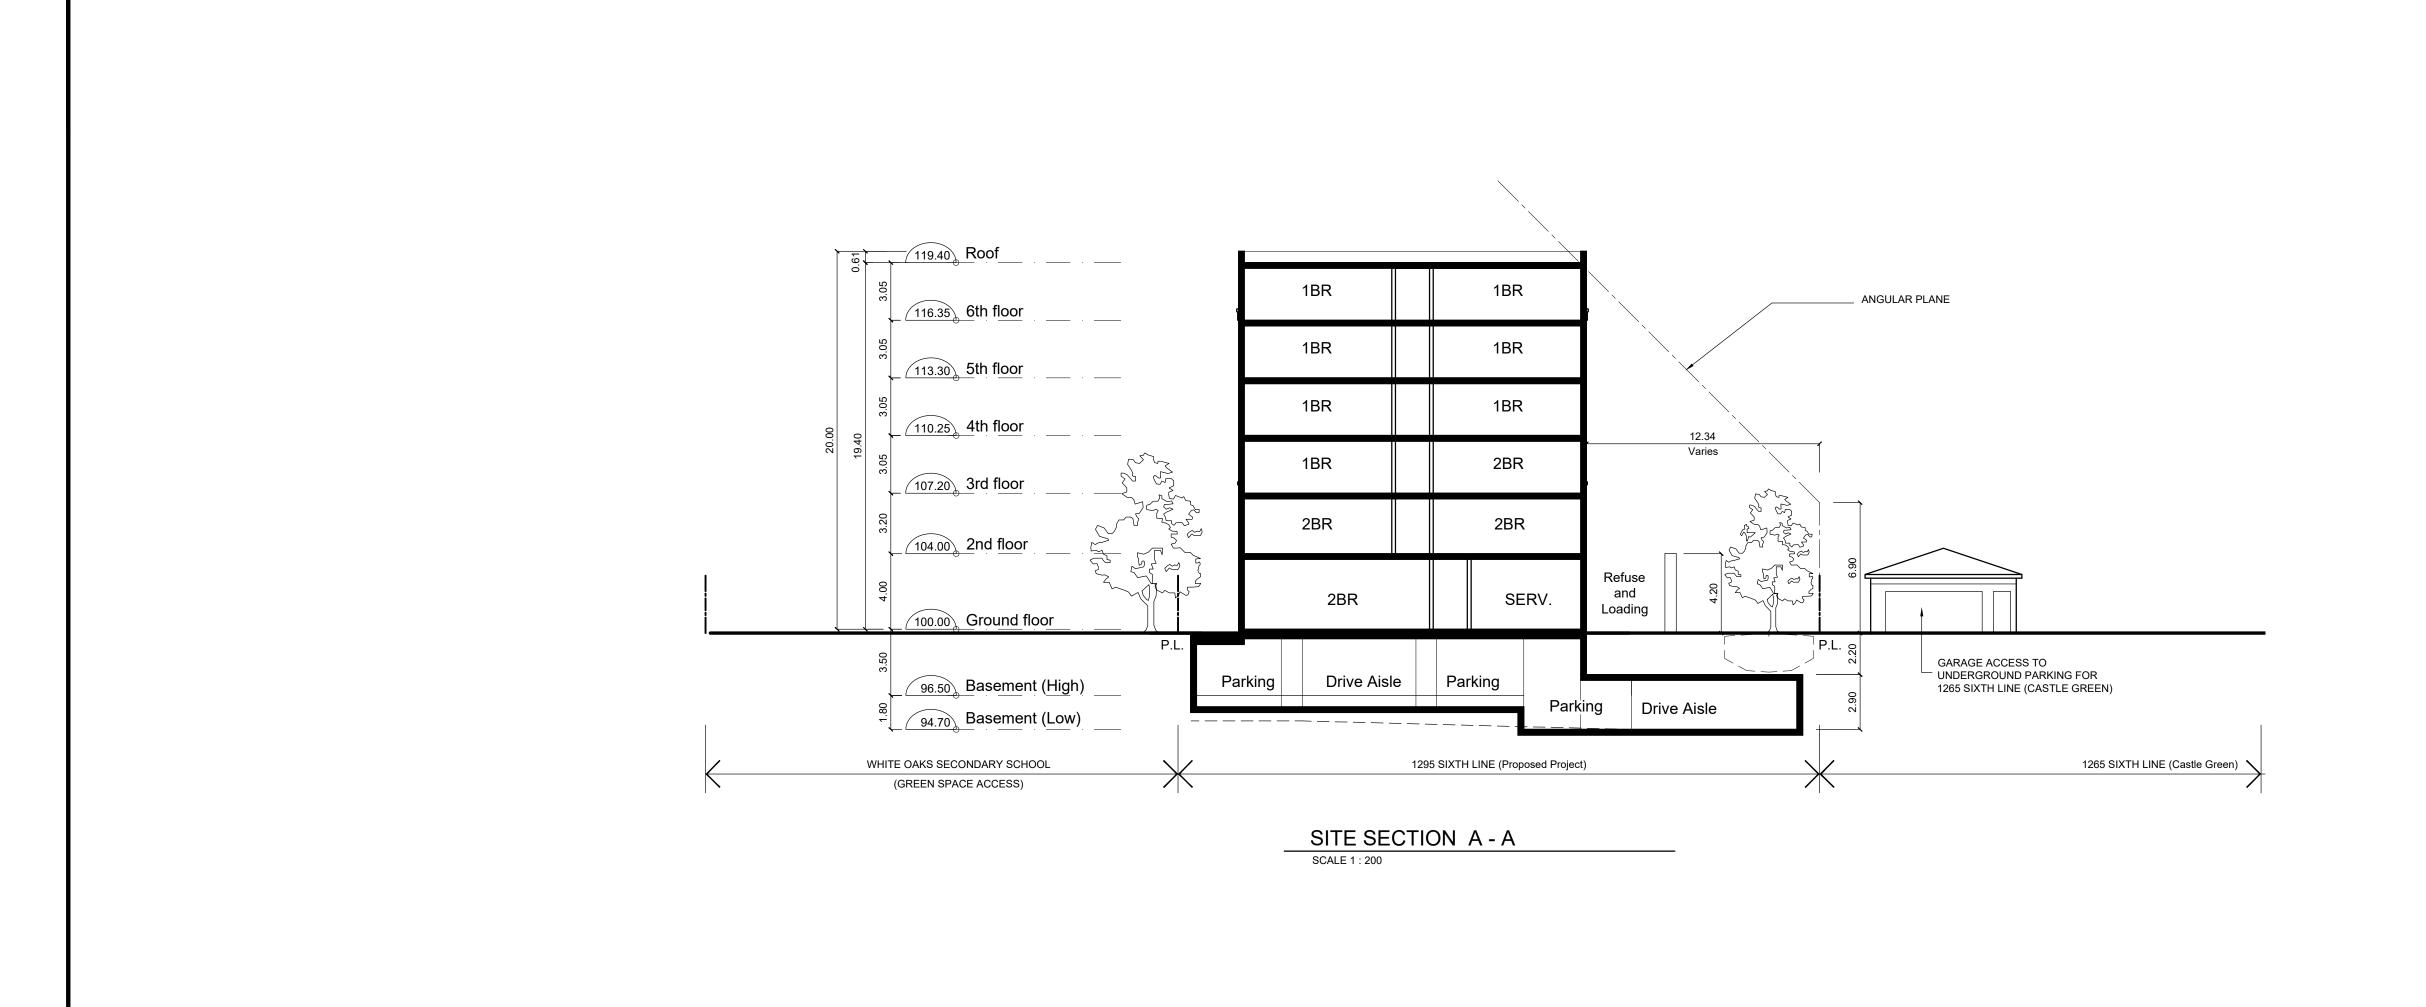

06 /02/24

19 /08/24

22 /11/24

10 /01 /25

RICK BROWN & ASSOCIATES INC. 1100 CENTRAL PARKWAY WEST SUITE 30, 2nd FLOOR MISSISSAUGA, ON. L5C 4E5

> T: 905 897-0388 C: 905 510-2579 rick@RBAdesign.ca

PROJECT NAME & ADDRESS:
PROPOSED RESIDENTIAL
INFILL DEVELOPMENT

1295 SIXTH LINE, OAKVILLE, ON

SCALE: DATE: DRAWN BY: AS NOTED JUNE 27, 2022 RB / MS

SITE SECTION

P-06

202212

DRAWING No.:

JOB No.:

1BR 1BR 2BR 116.35 6th floor 3BR 1BR 1BR 1BR 1BR 1BR 1BR 1BR 1BR 113.30 5th floor 1BR 12.46 3BR 1BR 1BR 1BR 1BR 1BR 1BR 110.25 4th floor 6.40 3BR 1BR 1BR 1BR 1BR 1BR 1BR 1BR 1BR 107.20 3rd floor 2BR 2BR 2BR 2BR 2BR 2BR 104.00 2nd floor 3BR 2 St 2BR 2BR 2BR 2BR 2BR 2BR 100.00 Ground floor P.L. Drive Aisle Drive Aisle 96.50 Basement (High) Parking Drive Aisle Parking Parking WHITE OAKS SECONDARY SCHOOL 94.70 Basement (Low)