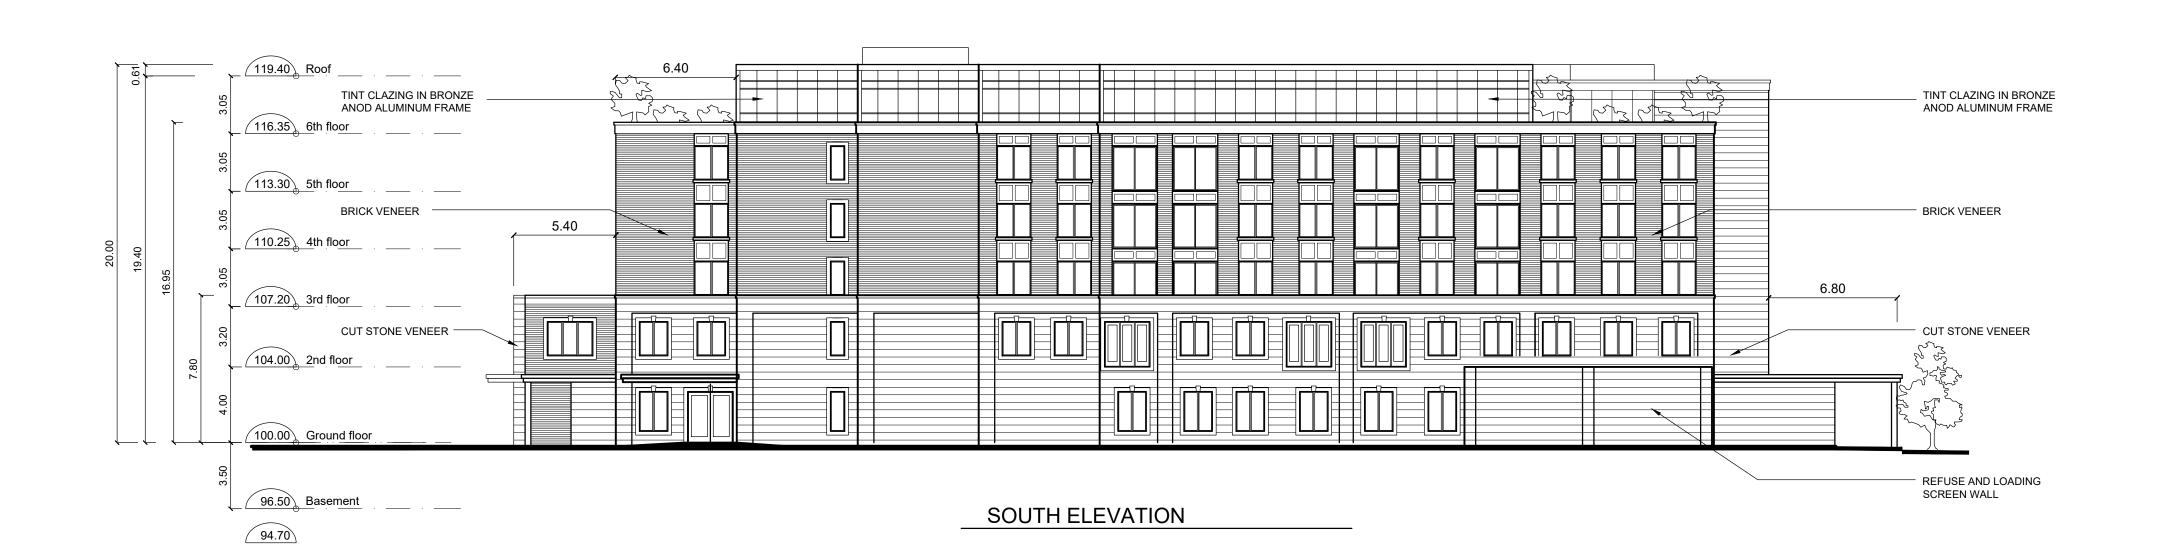

## **PRELIMINARY NOT FOR** CONSTRUCTION

RICK BROWN & ASSOCIATES INC. 1100 CENTRAL PARKWAY WEST SUITE 30, 2nd FLOOR MISSISSAUGA, ON. L5C 4E5

> T: 905 897-0388 C: 905 510-2579 rick@RBAdesign.ca

| PROJECT NAME PROPOS INFILL D 1295 SIXTH LINE OAKVILLE, ON |               |           |          |
|-----------------------------------------------------------|---------------|-----------|----------|
| SCALE:                                                    | DATE:         | DRAWN BY: | JOB No.: |
| 1 : 200                                                   | JUNE 27, 2022 | RB / MS   | 202212   |
| ELEVATI                                                   | DRAWING No.:  |           |          |

ELEVATIONS

P-04

|         | #  | ISSUED FOR                     | DD/MM/YY   |
|---------|----|--------------------------------|------------|
|         | 1  | ISSUED FOR PRELIMINARY REVIEW  | 07 /03/23  |
|         | 2  | APARTMENT DESIGN REVIEW        | 14 /02 /23 |
|         | 3  | REVISED DRIVEWAY ENTRANCE      | 17 /03 /23 |
|         | 4  | ISSUED FOR PRELIMINARY REVIEW  | 23 /11 /23 |
|         | 6  | ISSUED FOR O.P.A.              | 15 /12/23  |
|         | 7  | ISSUED FOR O.P.A.              | 06 /02/24  |
|         | 8  | UPDATED FOR MUNICIPAL COMMENTS | 19 /08/24  |
|         | 9  | ISSUED FOR COORDINATION        | 22 /11/24  |
|         | 10 | ISSUED FOR O.P.A.              | 10 /01 /25 |
|         |    |                                |            |
|         |    |                                |            |
| _       |    |                                |            |
| <u></u> |    |                                |            |