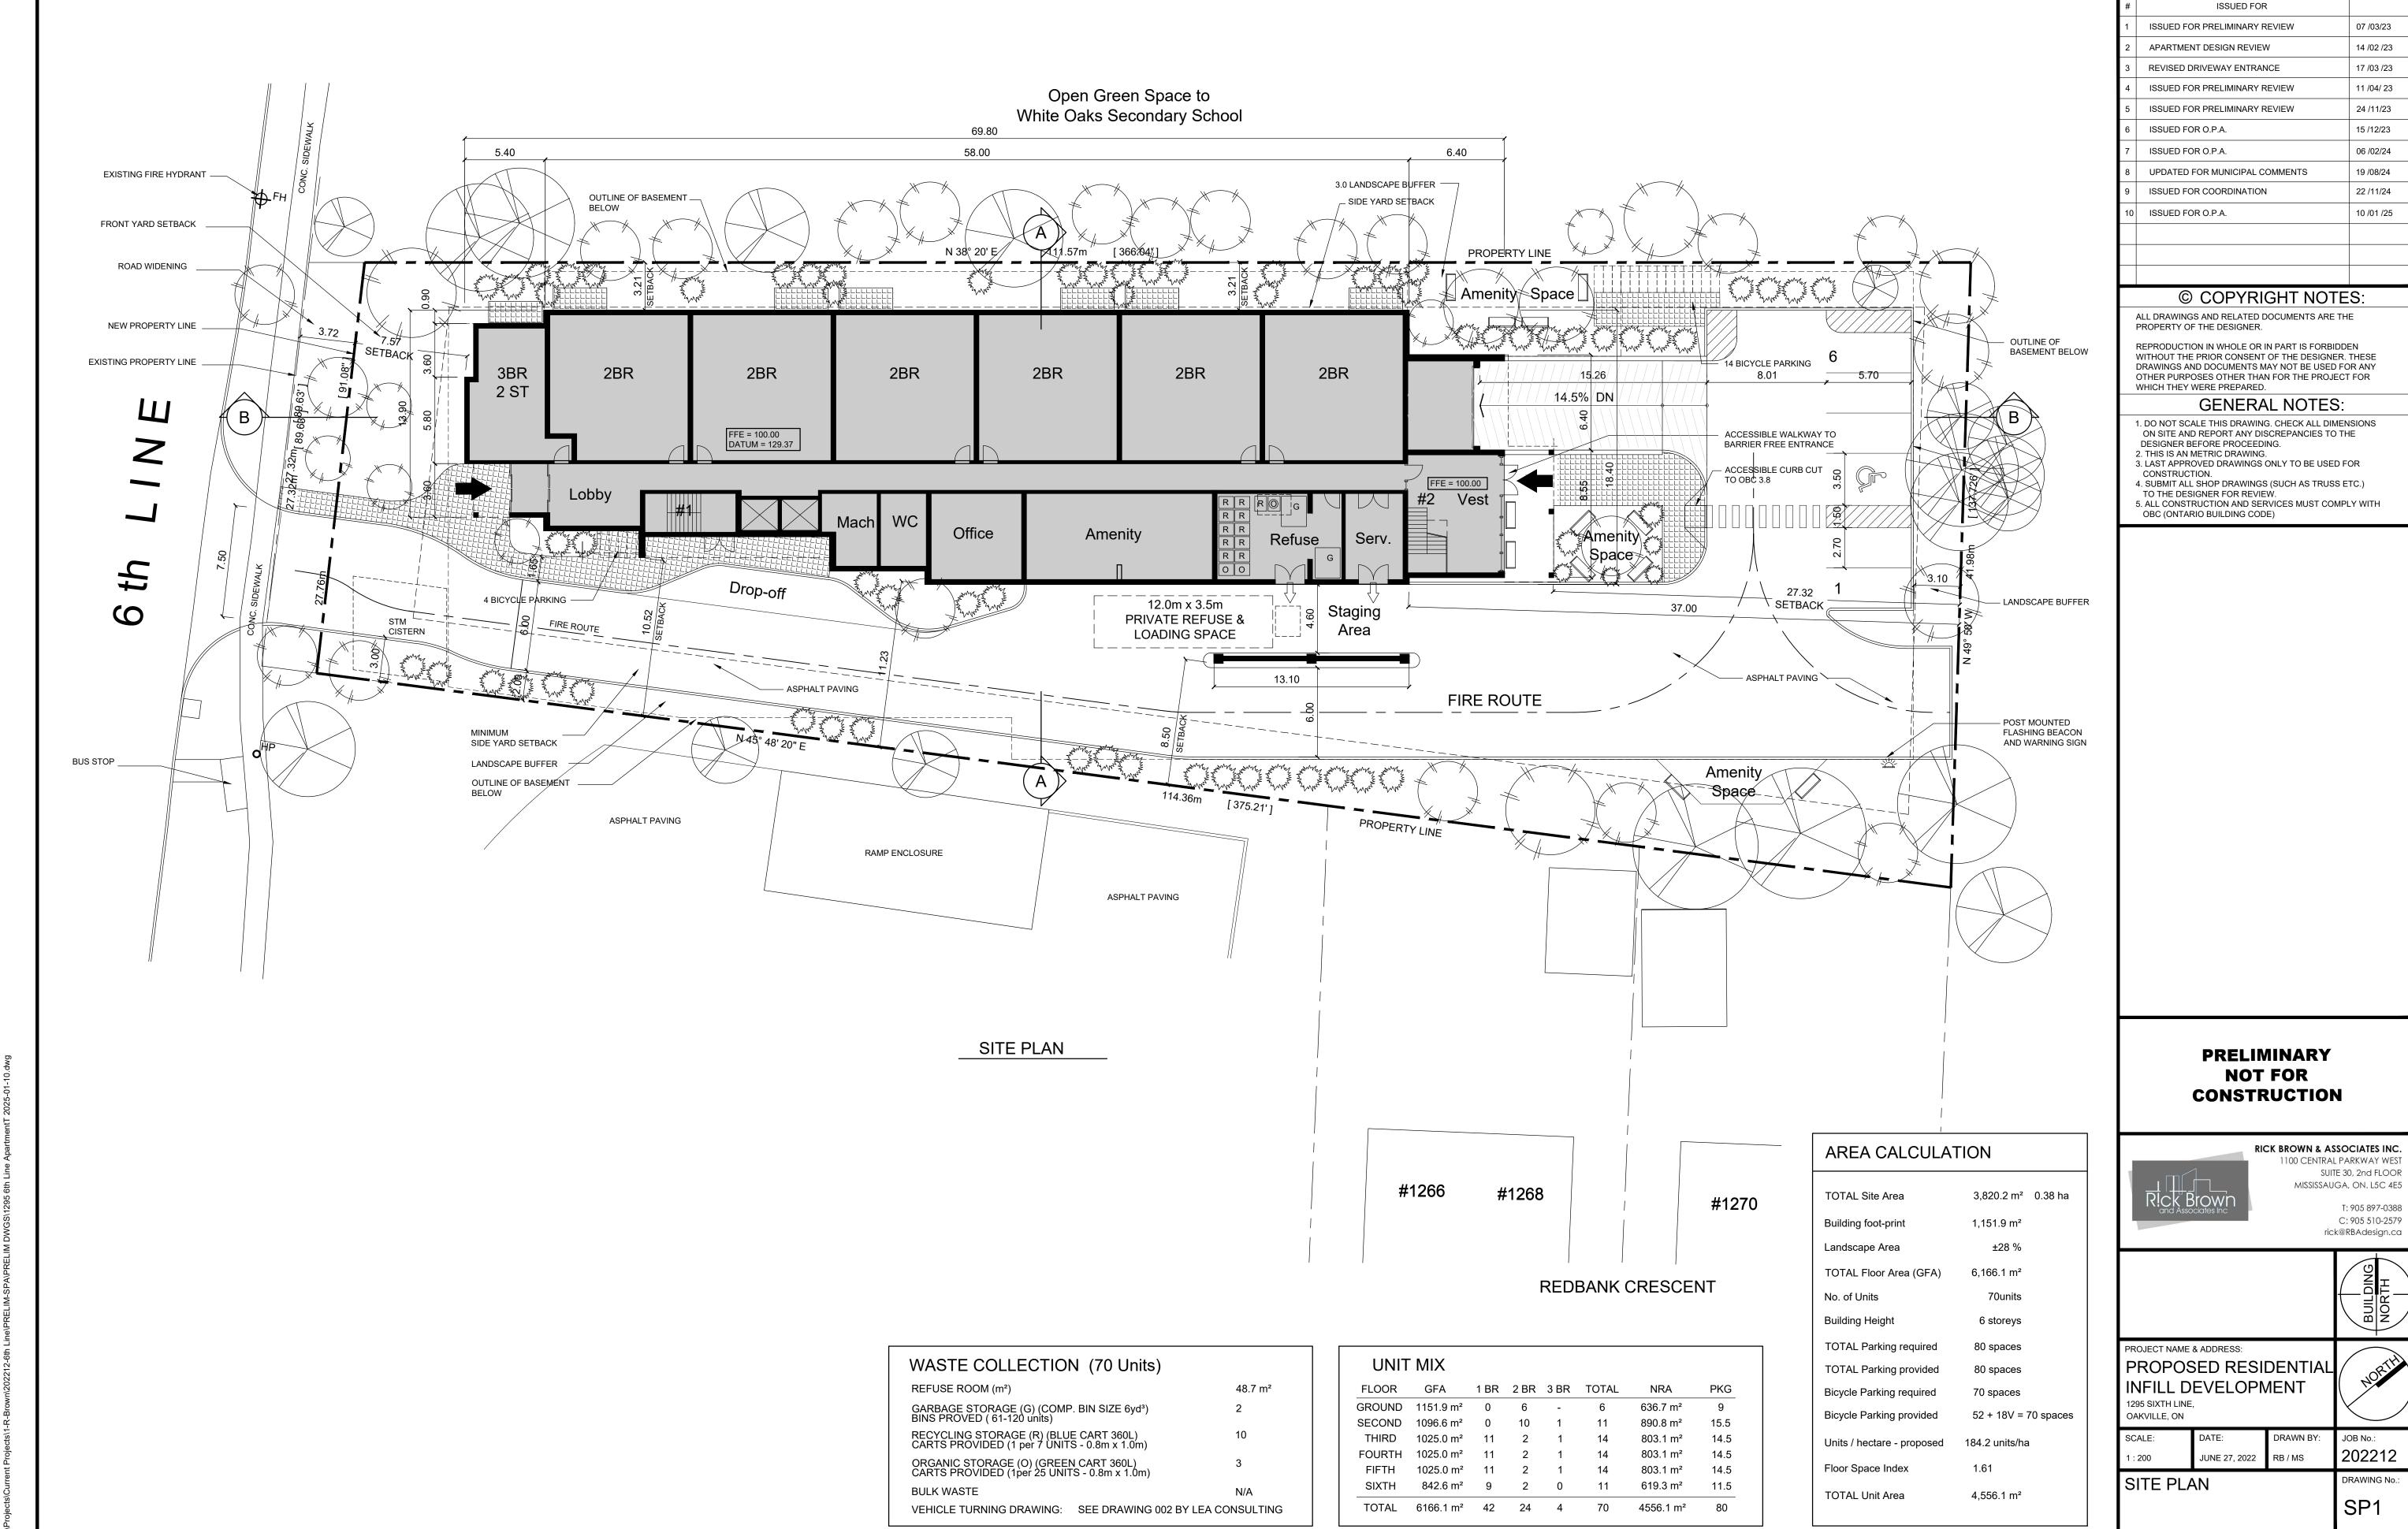

ISSUED FOR

December 9, 2024 9:25:00 AM

S:\Projects\Current Projects\1-R-Brown\202212-6th Line\PRELIM-SPA\PRELIM DWGS\1295 6th Line Apart

ISSUED FOR ISSUED FOR PRELIMINARY REVIEW 07 /03/23 APARTMENT DESIGN REVIEW 14 /02 /23 REVISED DRIVEWAY ENTRANCE 17 /03 /23 ISSUED FOR PRELIMINARY REVIEW 11 /04/ 23 ISSUED FOR PRELIMINARY REVIEW 23 /11/23 ISSUED FOR O.P.A. 15 /12/23 ISSUED FOR O.P.A. 06 /02/24 UPDATED FOR MUNICIPAL COMMENTS 19 /08/24 ISSUED FOR COORDINATION 22 /11/24 ISSUED FOR O.P.A. 10 /01 /25

## © COPYRIGHT NOTES:

ALL DRAWINGS AND RELATED DOCUMENTS ARE THE PROPERTY OF THE DESIGNER.

REPRODUCTION IN WHOLE OR IN PART IS FORBIDDEN WITHOUT THE PRIOR CONSENT OF THE DESIGNER. THESE DRAWINGS AND DOCUMENTS MAY NOT BE USED FOR ANY OTHER PURPOSES OTHER THAN FOR THE PROJECT FOR WHICH THEY WERE PREPARED.

### **GENERAL NOTES:**

- 1. DO NOT SCALE THIS DRAWING. CHECK ALL DIMENSIONS ON SITE AND REPORT ANY DISCREPANCIES TO THE
- DESIGNER BEFORE PROCEEDING. 2. THIS IS AN METRIC DRAWING.
- 3. LAST APPROVED DRAWINGS ONLY TO BE USED FOR
- CONSTRUCTION. 4. SUBMIT ALL SHOP DRAWINGS (SUCH AS TRUSS ETC.)
- TO THE DESIGNER FOR REVIEW.
- 5. ALL CONSTRUCTION AND SERVICES MUST COMPLY WITH OBC (ONTARIO BUILDING CODE)

**PRELIMINARY NOT FOR** CONSTRUCTION

RICK BROWN & ASSOCIATES INC. 1100 CENTRAL PARKWAY WEST

SUITE 30, 2nd FLOOR MISSISSAUGA, ON. L5C 4E5

> T: 905 897-0388 C: 905 510-2579 rick@RBAdesign.ca

PROJECT NAME & ADDRESS:

PROPOSED RESIDENTIAL INFILL DEVELOPMENT

1295 SIXTH LINE, OAKVILLE, ON

SCALE:

DRAWN BY: JUNE 27, 2022 RB / MS

SECOND FLOOR THIRD to FIFTH FLOOR

P-02

JOB No.: 202212

DRAWING No.: