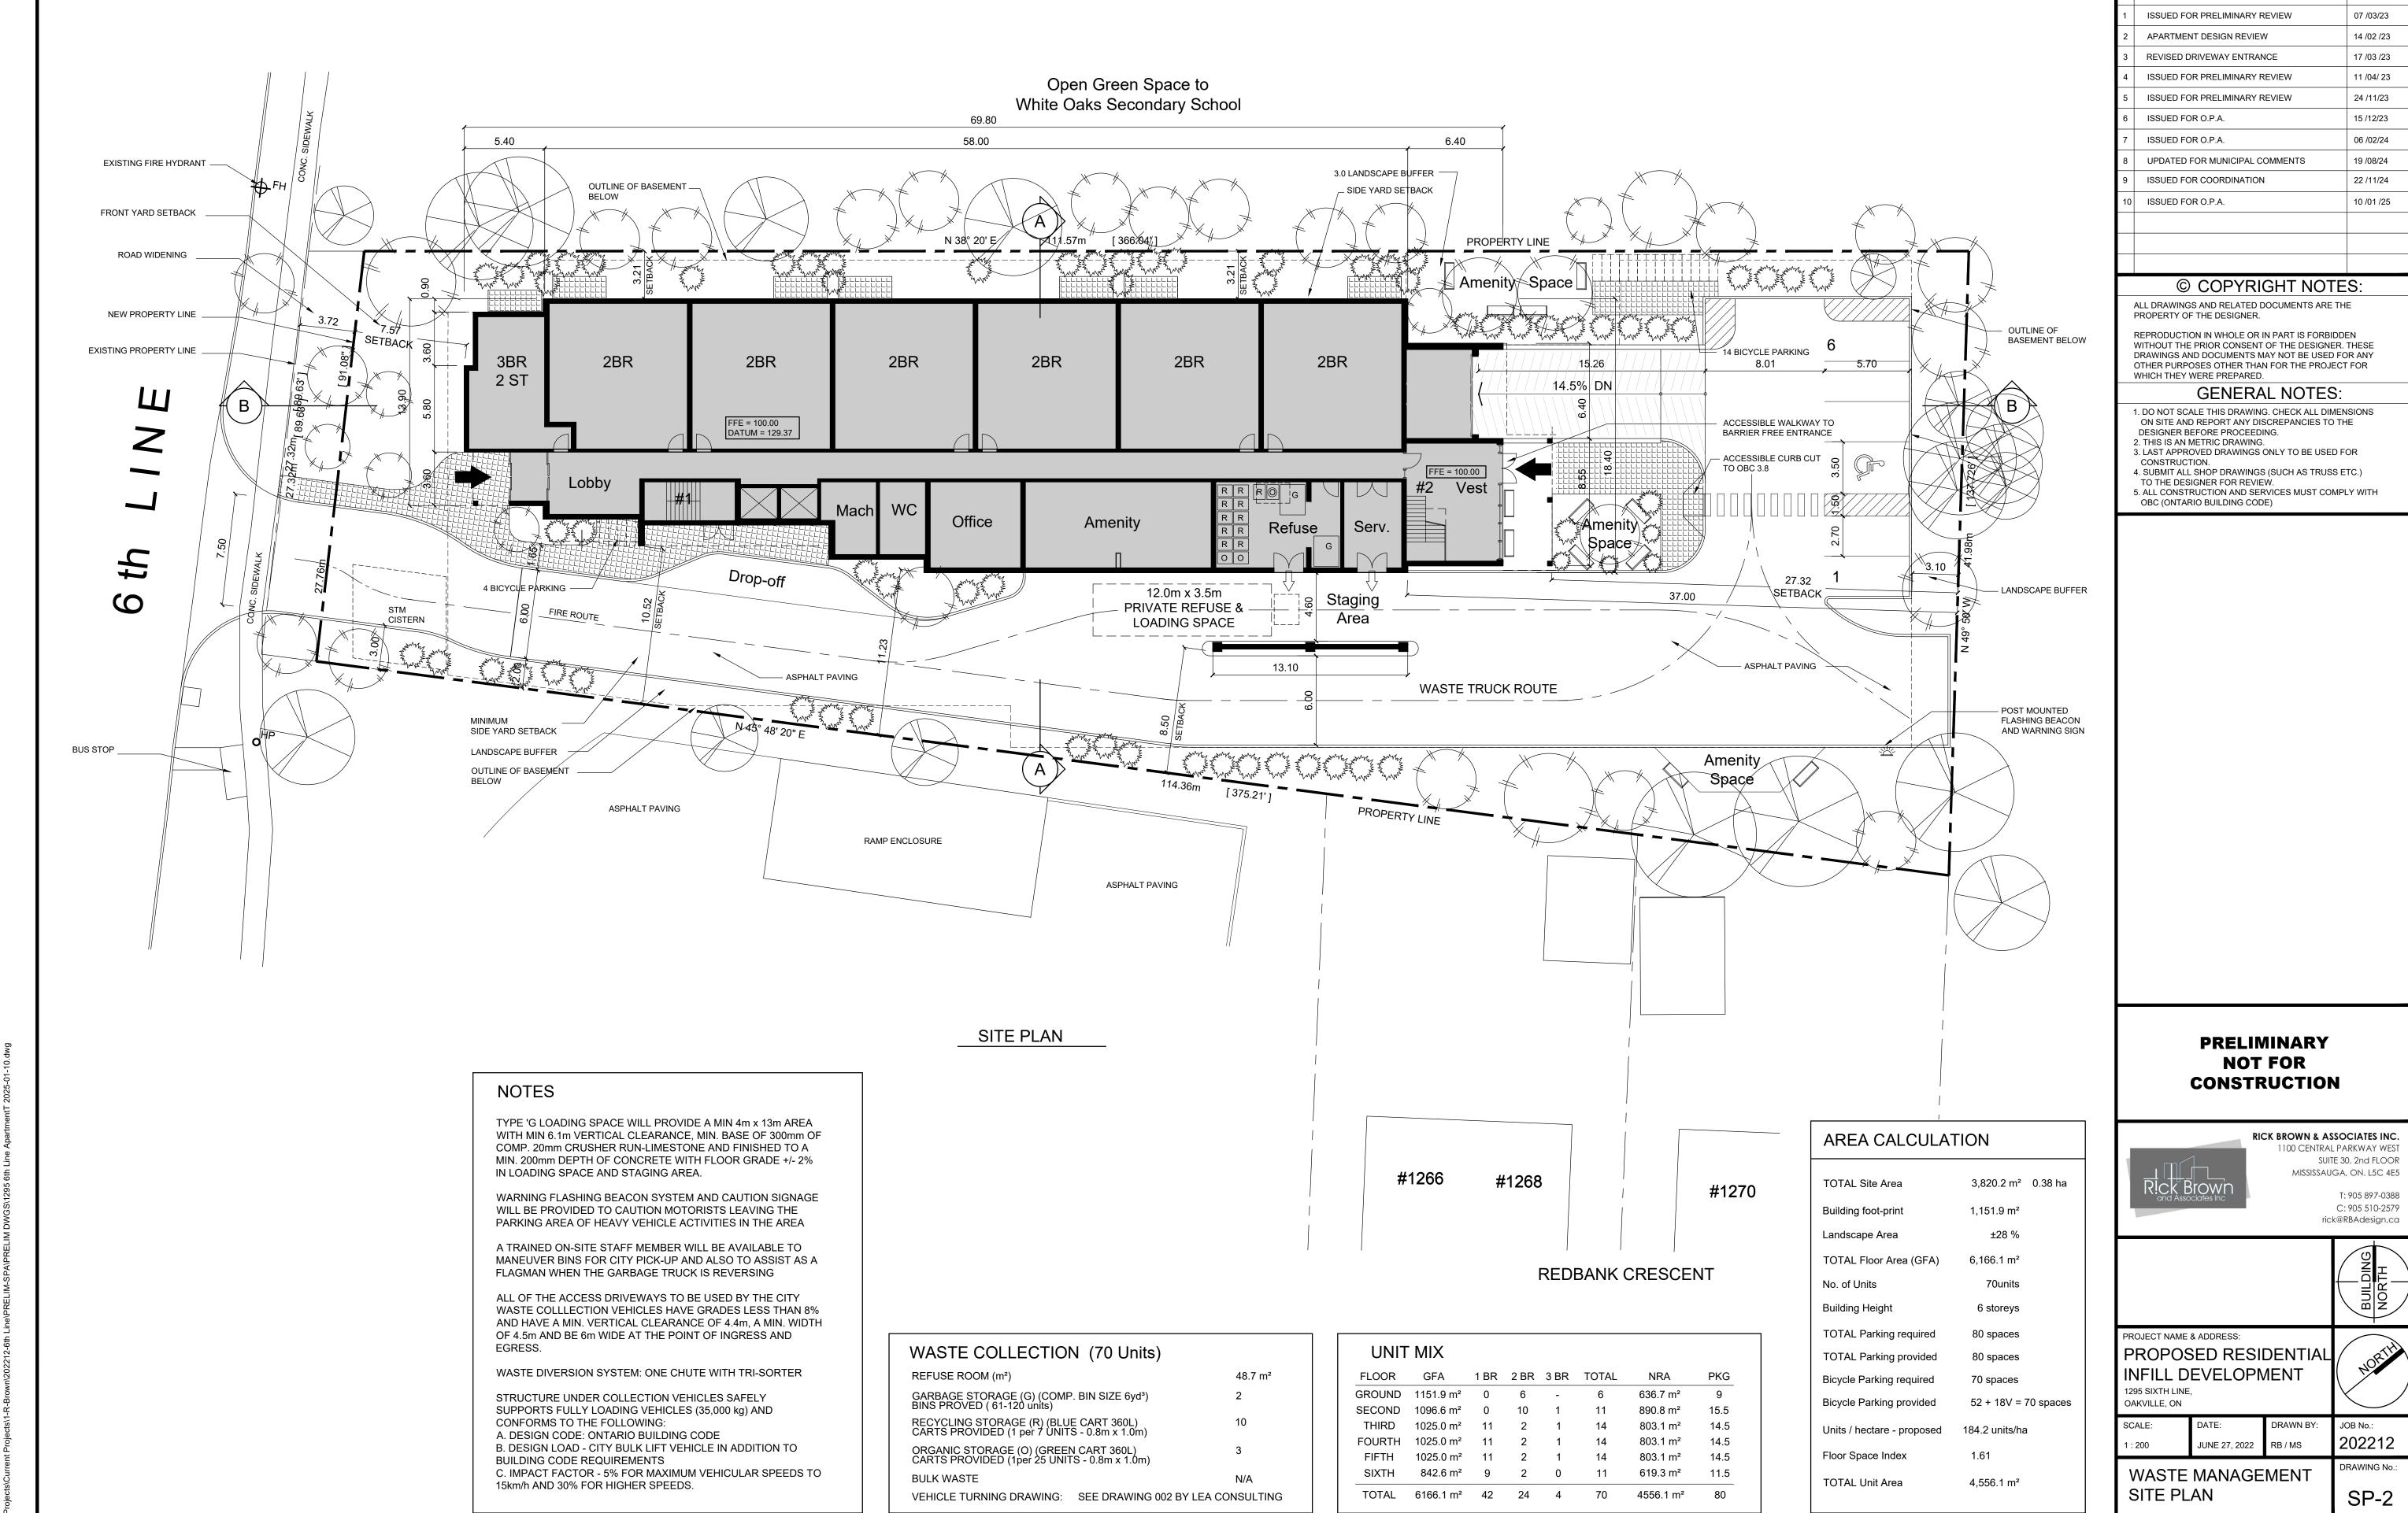

ISSUED FOR

December 9, 2024 9:25:00 AM

S:\Projects\Current Projects\1-R-Brown\202212-6th Line\PRELIM-SPA\PRELIM DWGS\1295 6th Line Apart

ISSUED FOR ISSUED FOR PRELIMINARY REVIEW 07 /03/23 APARTMENT DESIGN REVIEW 14 /02 /23 REVISED DRIVEWAY ENTRANCE 17 /03 /23 ISSUED FOR PRELIMINARY REVIEW 11 /04/ 23 ISSUED FOR PRELIMINARY REVIEW 23 /11/23 ISSUED FOR O.P.A. 15 /12/23 ISSUED FOR O.P.A. 06 /02/24 UPDATED FOR MUNICIPAL COMMENTS 19 /08/24 ISSUED FOR COORDINATION 22 /11/24 ISSUED FOR O.P.A. 10 /01 /25

## © COPYRIGHT NOTES:

ALL DRAWINGS AND RELATED DOCUMENTS ARE THE PROPERTY OF THE DESIGNER.

REPRODUCTION IN WHOLE OR IN PART IS FORBIDDEN WITHOUT THE PRIOR CONSENT OF THE DESIGNER. THESE DRAWINGS AND DOCUMENTS MAY NOT BE USED FOR ANY OTHER PURPOSES OTHER THAN FOR THE PROJECT FOR WHICH THEY WERE PREPARED.

### **GENERAL NOTES:**

- 1. DO NOT SCALE THIS DRAWING. CHECK ALL DIMENSIONS ON SITE AND REPORT ANY DISCREPANCIES TO THE
- DESIGNER BEFORE PROCEEDING. 2. THIS IS AN METRIC DRAWING.
- 3. LAST APPROVED DRAWINGS ONLY TO BE USED FOR
- CONSTRUCTION. 4. SUBMIT ALL SHOP DRAWINGS (SUCH AS TRUSS ETC.)
- TO THE DESIGNER FOR REVIEW.
- 5. ALL CONSTRUCTION AND SERVICES MUST COMPLY WITH OBC (ONTARIO BUILDING CODE)

**PRELIMINARY NOT FOR** CONSTRUCTION

RICK BROWN & ASSOCIATES INC. 1100 CENTRAL PARKWAY WEST

SUITE 30, 2nd FLOOR MISSISSAUGA, ON. L5C 4E5

> T: 905 897-0388 C: 905 510-2579 rick@RBAdesign.ca

PROJECT NAME & ADDRESS:

PROPOSED RESIDENTIAL INFILL DEVELOPMENT

1295 SIXTH LINE, OAKVILLE, ON

SCALE:

DRAWN BY: JUNE 27, 2022 RB / MS

SECOND FLOOR THIRD to FIFTH FLOOR

P-02

JOB No.: 202212

DRAWING No.: