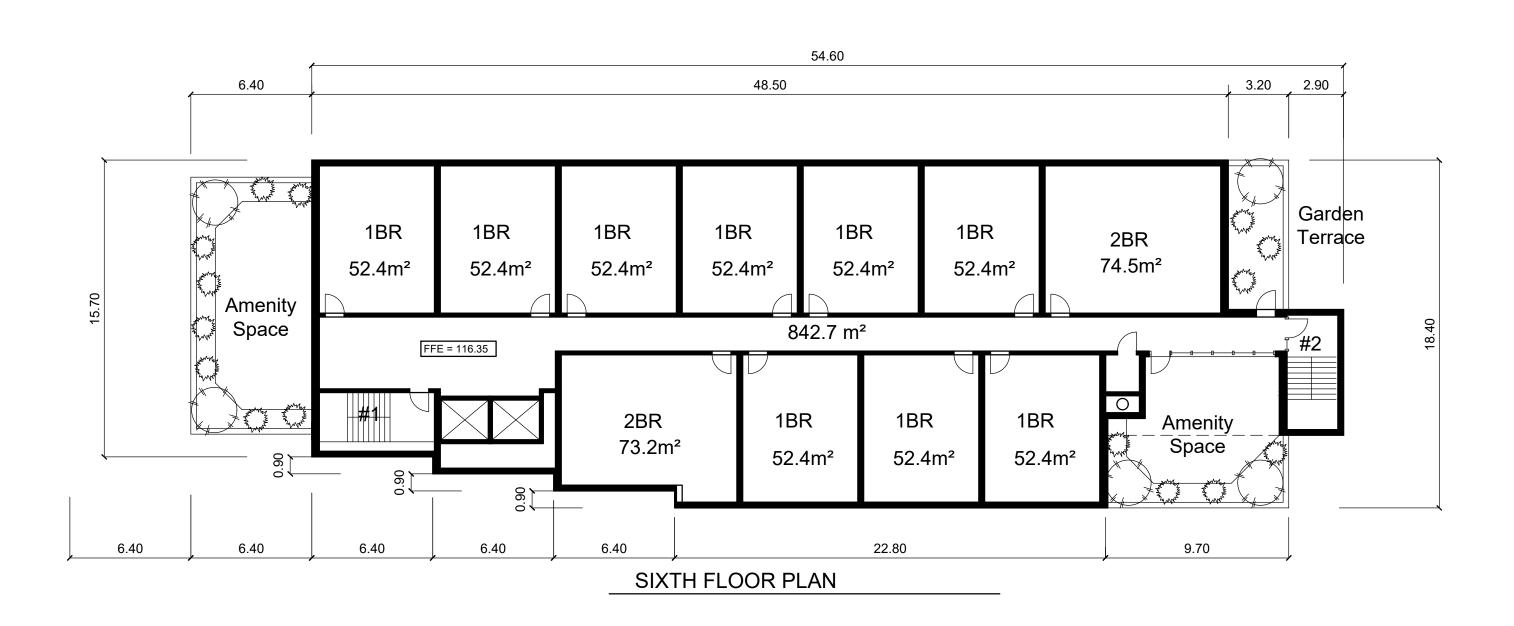

SCALE:

PROPOSED RESIDENTIAL INFILL DEVELOPMENT 1295 SIXTH LINE,

JUNE 27, 2022 RB / MS SIXTH FLOOR and

ROOF PLAN

| #  | ISSUED FOR                     | DD/MM/YY   |
|----|--------------------------------|------------|
| 1  | ISSUED FOR PRELIMINARY REVIEW  | 07 /03/23  |
| 2  | APARTMENT DESIGN REVIEW        | 14 /02 /23 |
| 3  | REVISED DRIVEWAY ENTRANCE      | 17 /03 /23 |
| 4  | ISSUED FOR PRELIMINARY REVIEW  | 23 /11 /23 |
| 6  | ISSUED FOR O.P.A.              | 15 /12/23  |
| 7  | ISSUED FOR O.P.A.              | 06 /02/24  |
| 8  | UPDATED FOR MUNICIPAL COMMENTS | 19 /08/24  |
| 9  | ISSUED FOR COORDINATION        | 22 /11/24  |
| 10 | ISSUED FOR O.P.A.              | 10 /01 /25 |
|    |                                |            |
|    |                                |            |
|    |                                |            |
|    |                                |            |