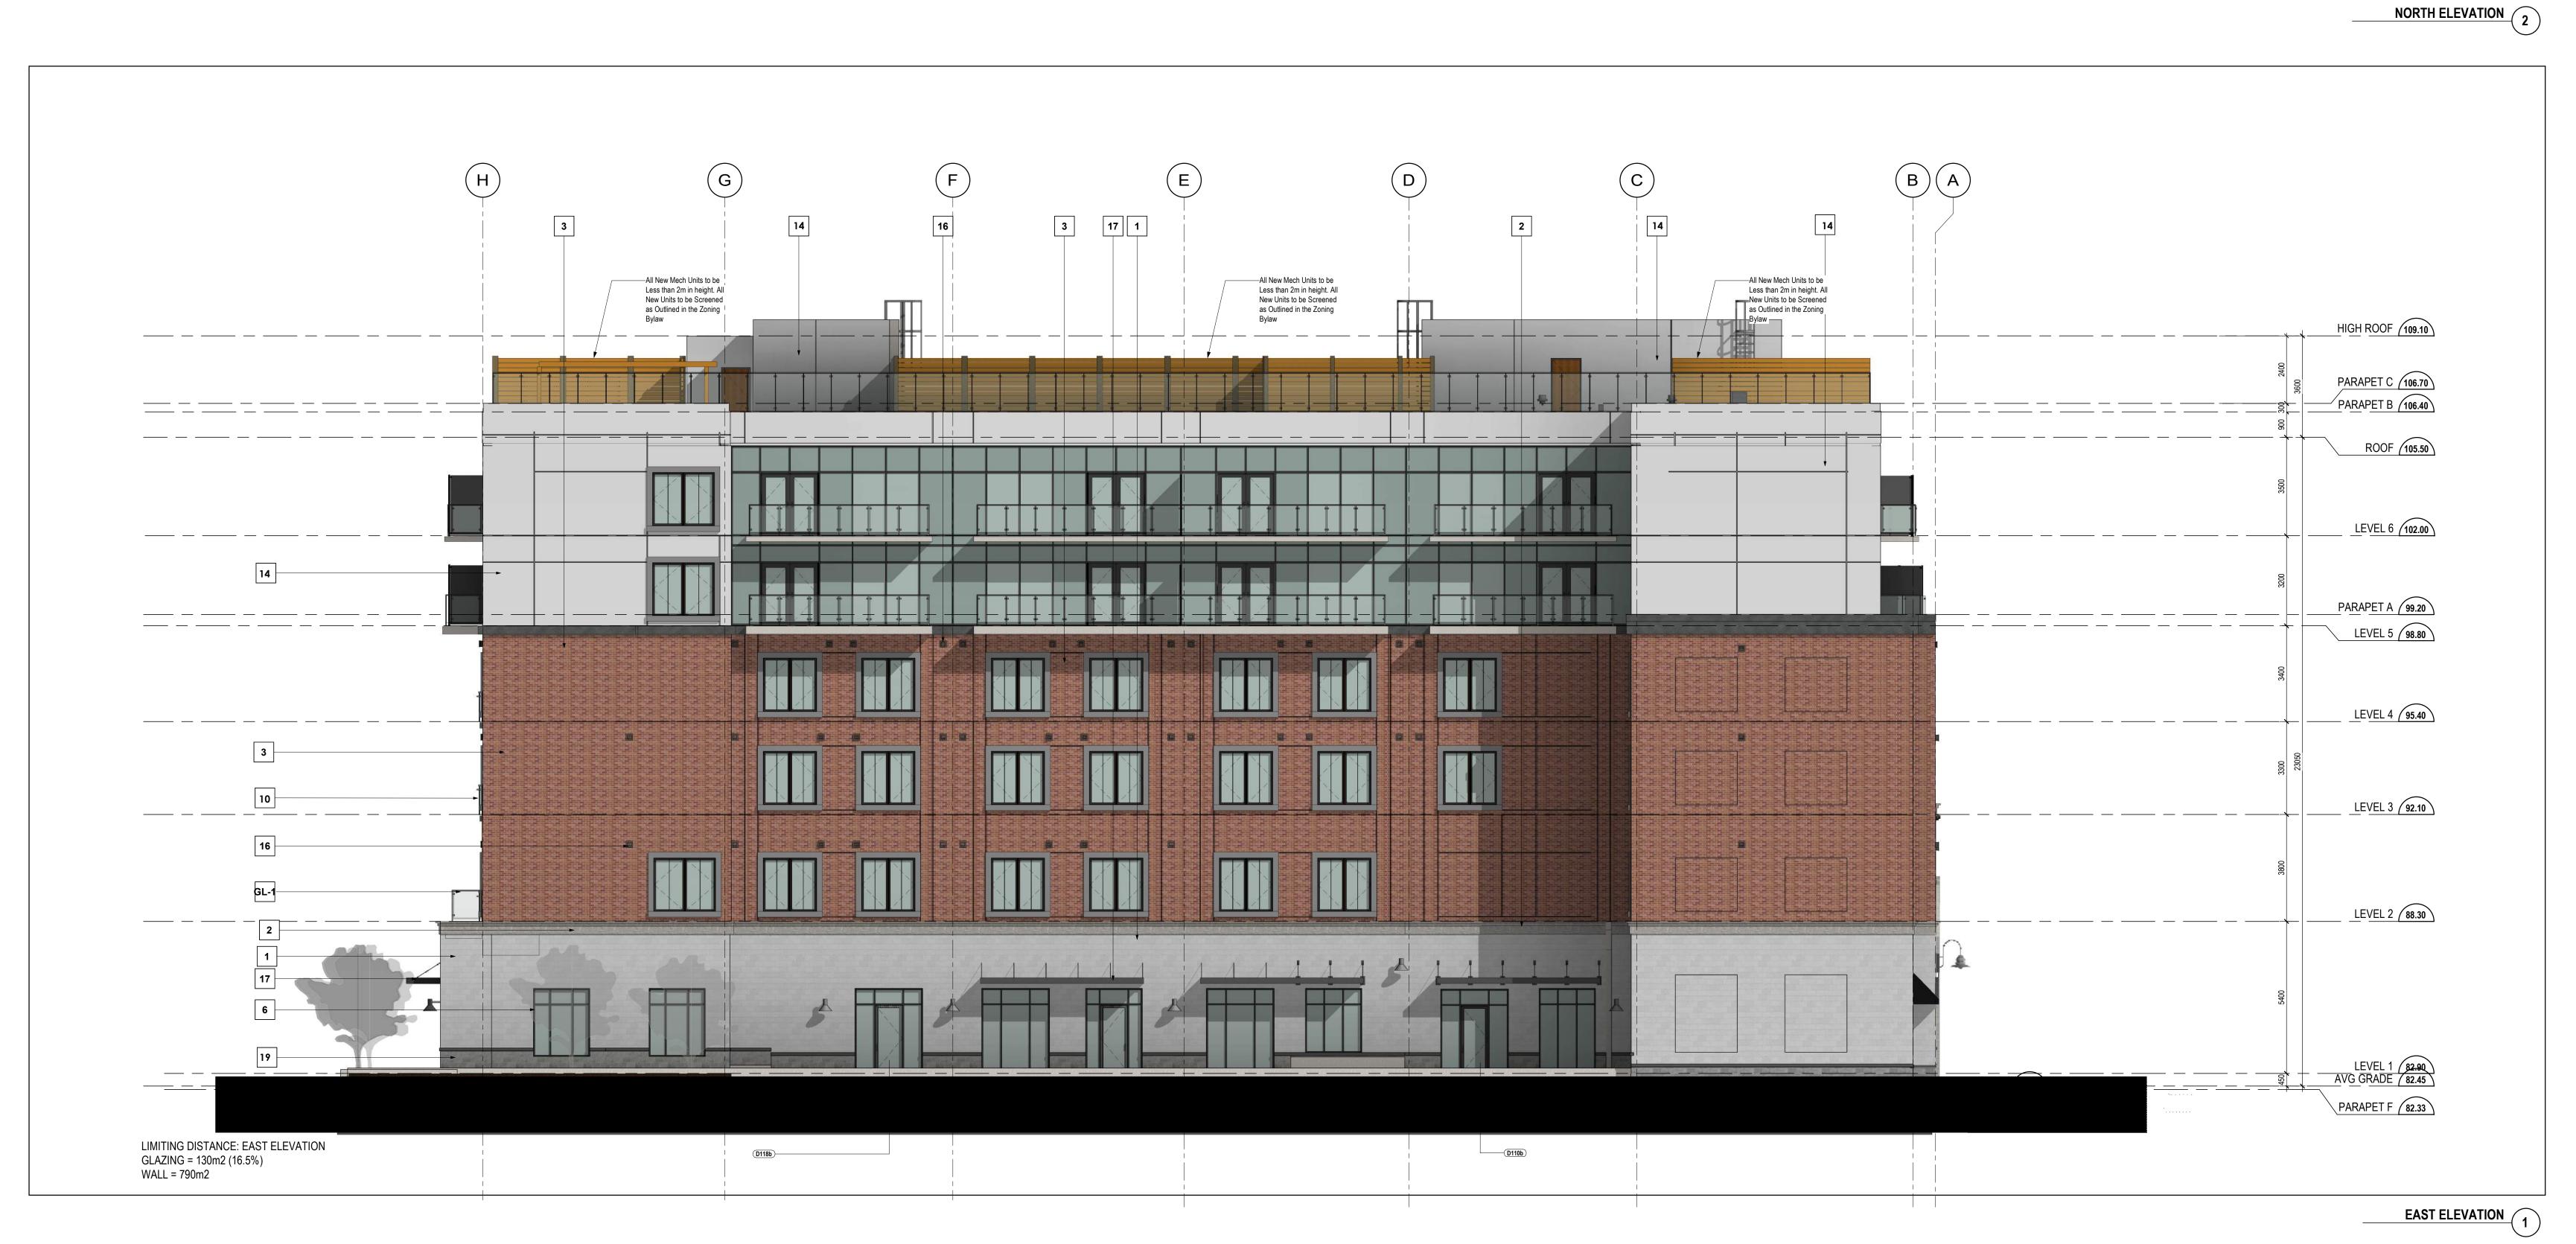

Checker FILE NO.

C7009

AMICA LAKESHORE

2368-2380 LAKESHORE RD. W.

OAKVILLE ONT L6L 1H5

NORTH & EAST

DATE:

2024-04-12

SHEET NO:

A300

ELEVATION

RETIREMENT

RESIDENCE

MECH. PENTHOUSE

MECH. PENTHOUSE

PERGOLA BEYOND - REFER TO

8 TRADITIONAL METAL DOOR

9 ALUM. RAILING (W/ GLASS)

10 ALUM. RAILING

11 GOOSE NECK LIGHT

2 PRECAST CORNICE

architects+ urban\*designers

Mar 21, 24

Feb 16, 24