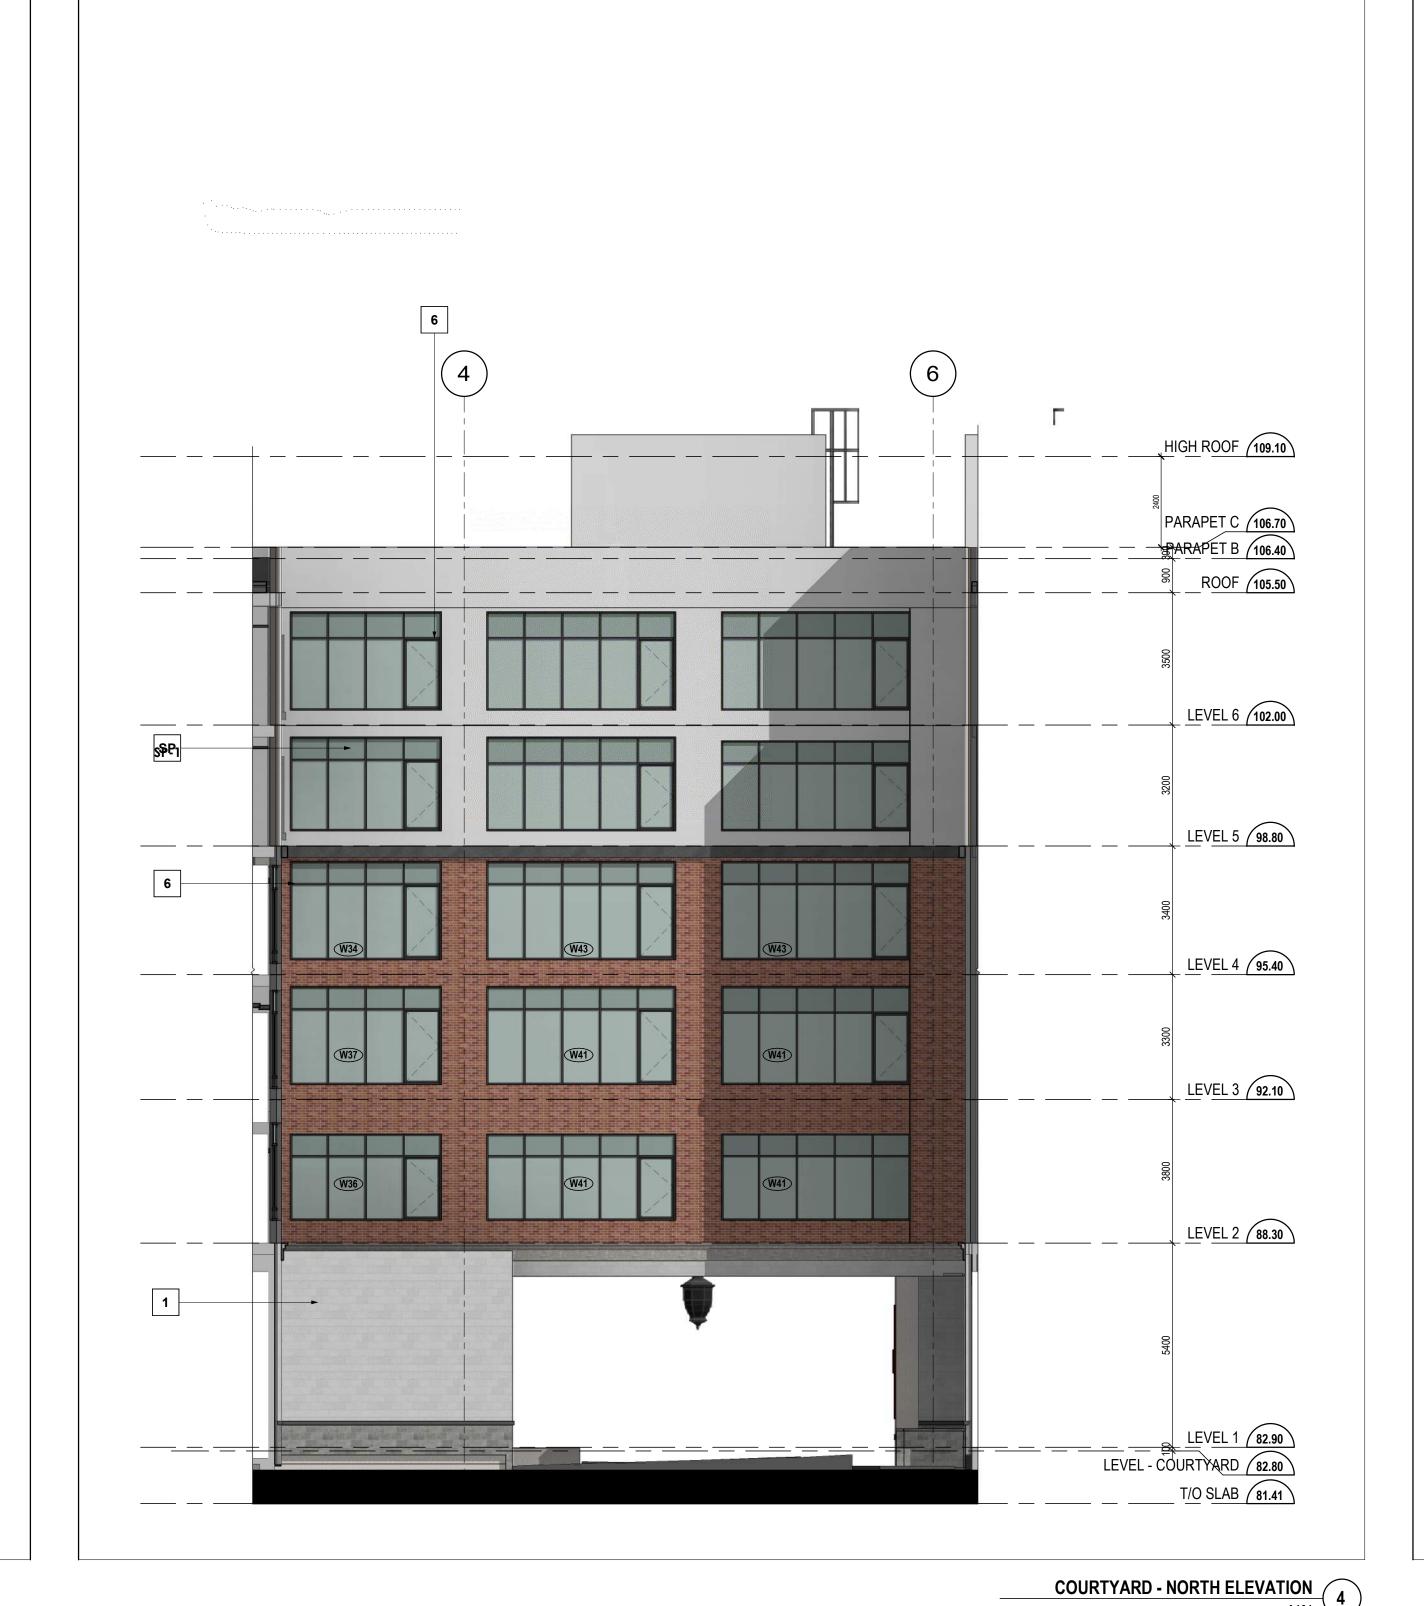

DEC 08, 23

OCT 27, 23

DATE:

C7009

2024-04-12

A301

NORTH

COURTYARD - SOUTH ELEVATION
A101
3

CLIENT:

AMICA

SENIOR LIFESTYLES

PROJECT NAME:

AMICA LAKESHORE

RETIREMENT

2368-2380 LAKESHORE RD. W. OAKVILLE ONT L6L 1H5

OAKVILLE ON I L6L 1H5 SHEET TITLE:

RESIDENCE

COURTYARD ELEVATIONS

PROJECT NO.
C7009

SCALE:
1:100

DATE:
2024-04-12

DRAWN:
Author

CHECKED:
Checker

FILE NO.