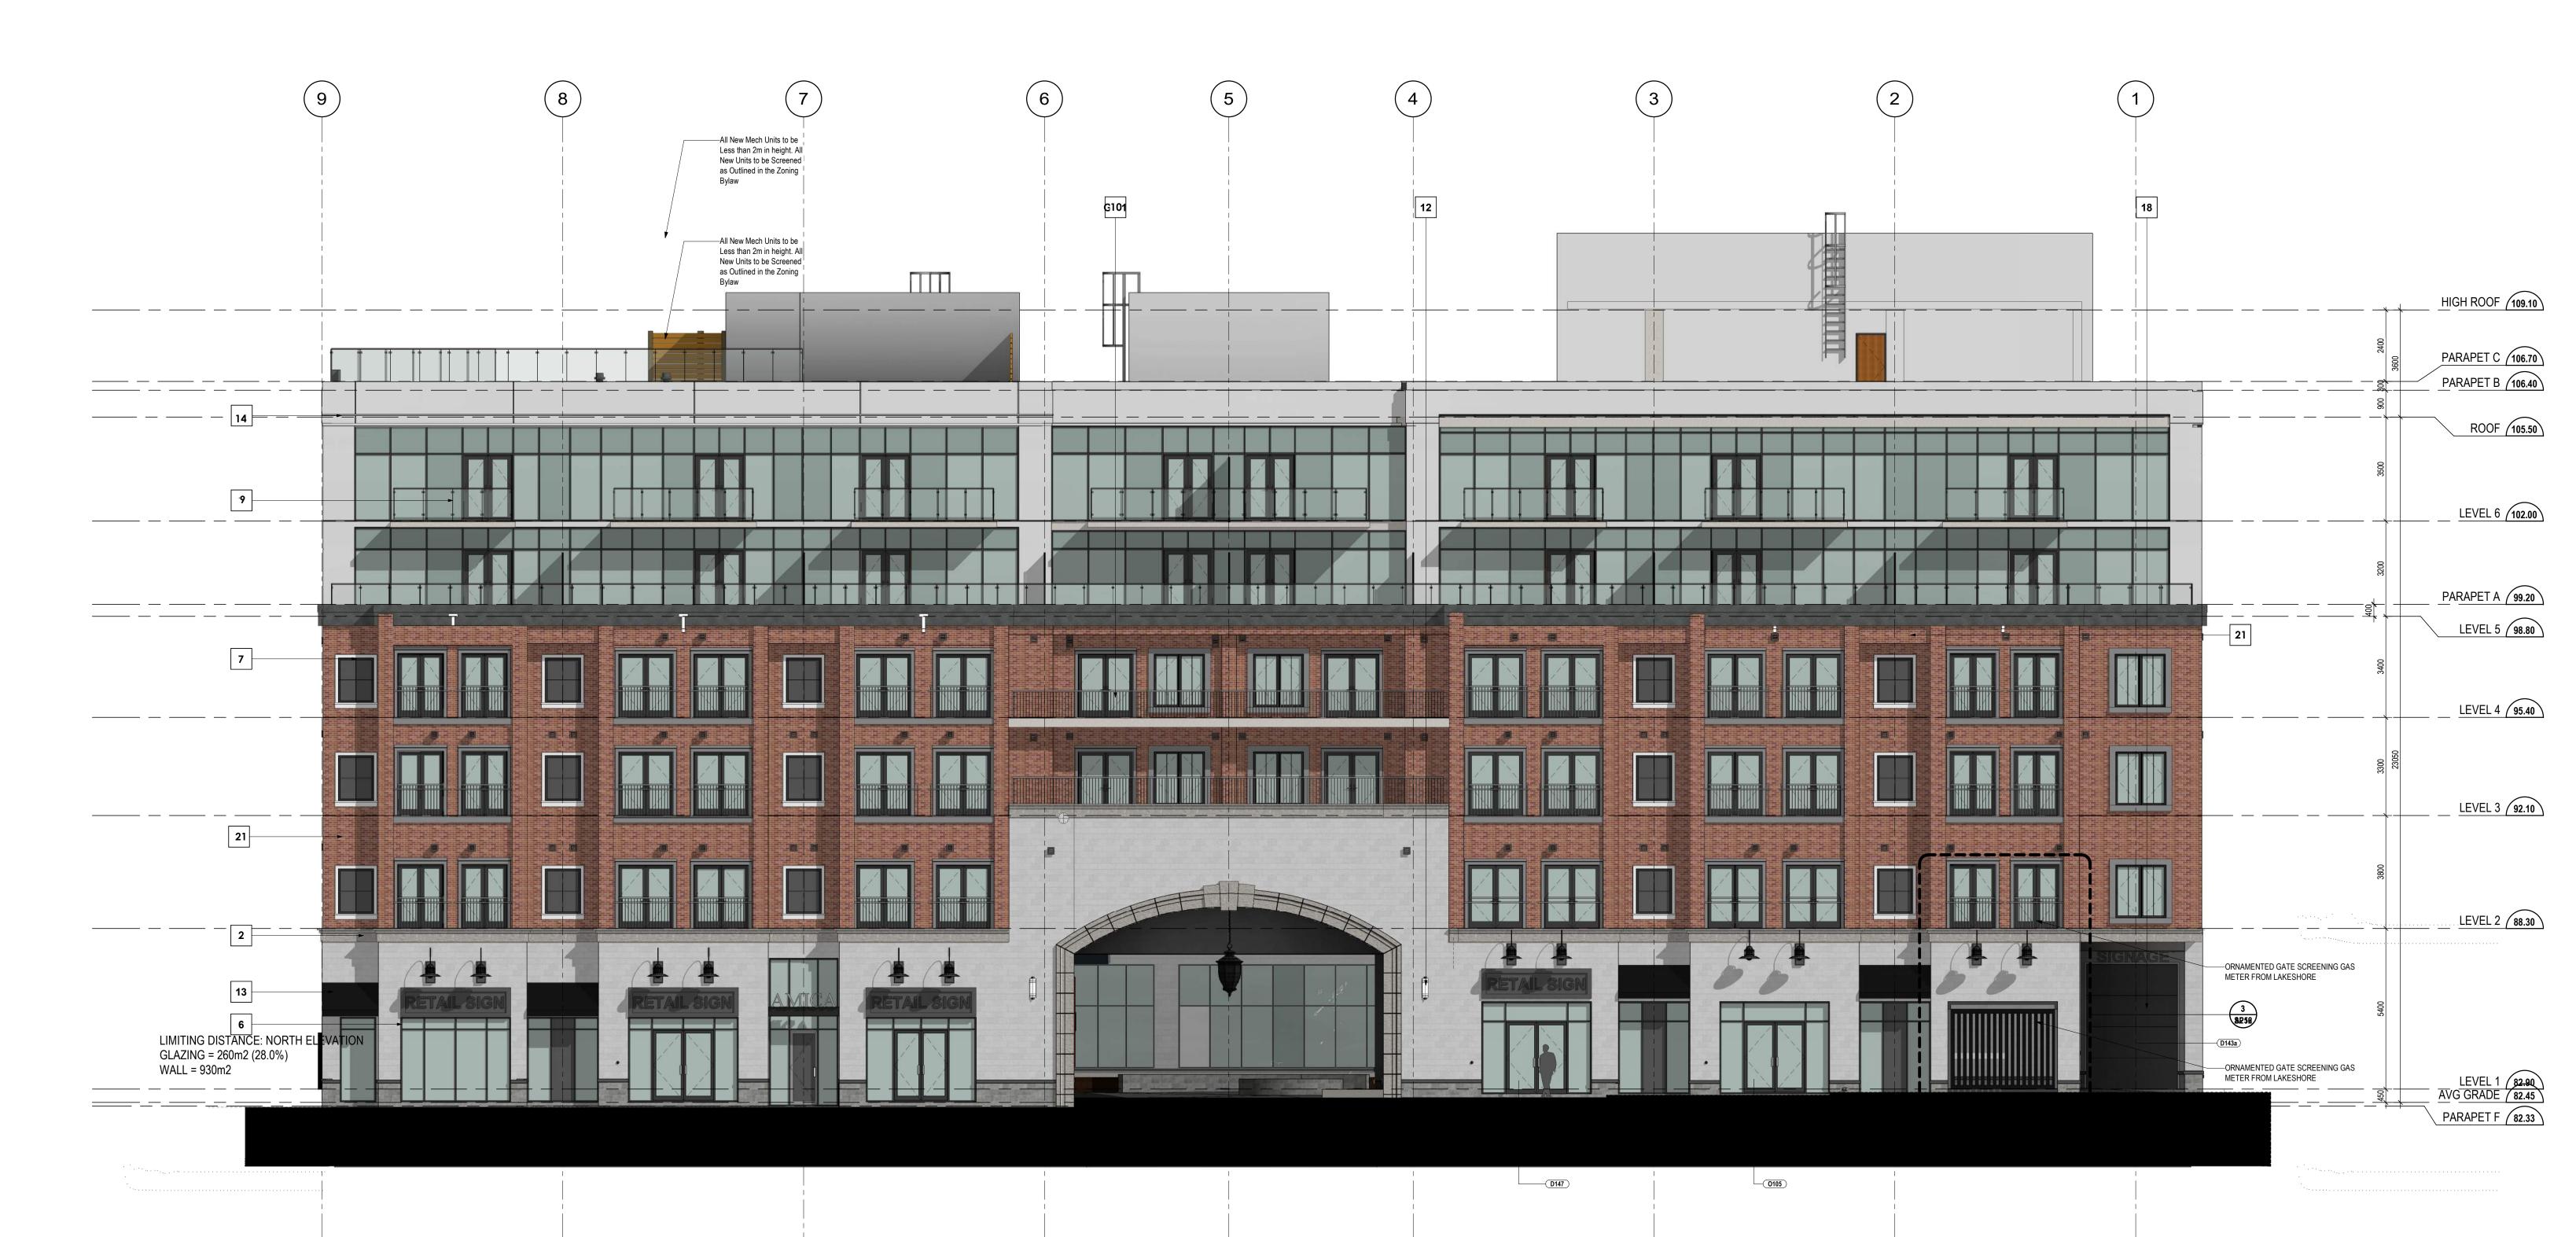

Checker FILE NO.

C7009

AMICA LAKESHORE

2368-2380 LAKESHORE RD. W.

OAKVILLE ONT L6L 1H5

NORTH & EAST

DATE:

2024-04-12

SHEET NO:

A300

ELEVATION

RETIREMENT

RESIDENCE

MECH. PENTHOUSE

MECH. PENTHOUSE

PERGOLA BEYOND - REFER TO

8 TRADITIONAL METAL DOOR

9 ALUM. RAILING (W/ GLASS)

10 ALUM. RAILING

11 GOOSE NECK LIGHT

2 PRECAST CORNICE

architects+ urban\*designers

Mar 21, 24

Feb 16, 24