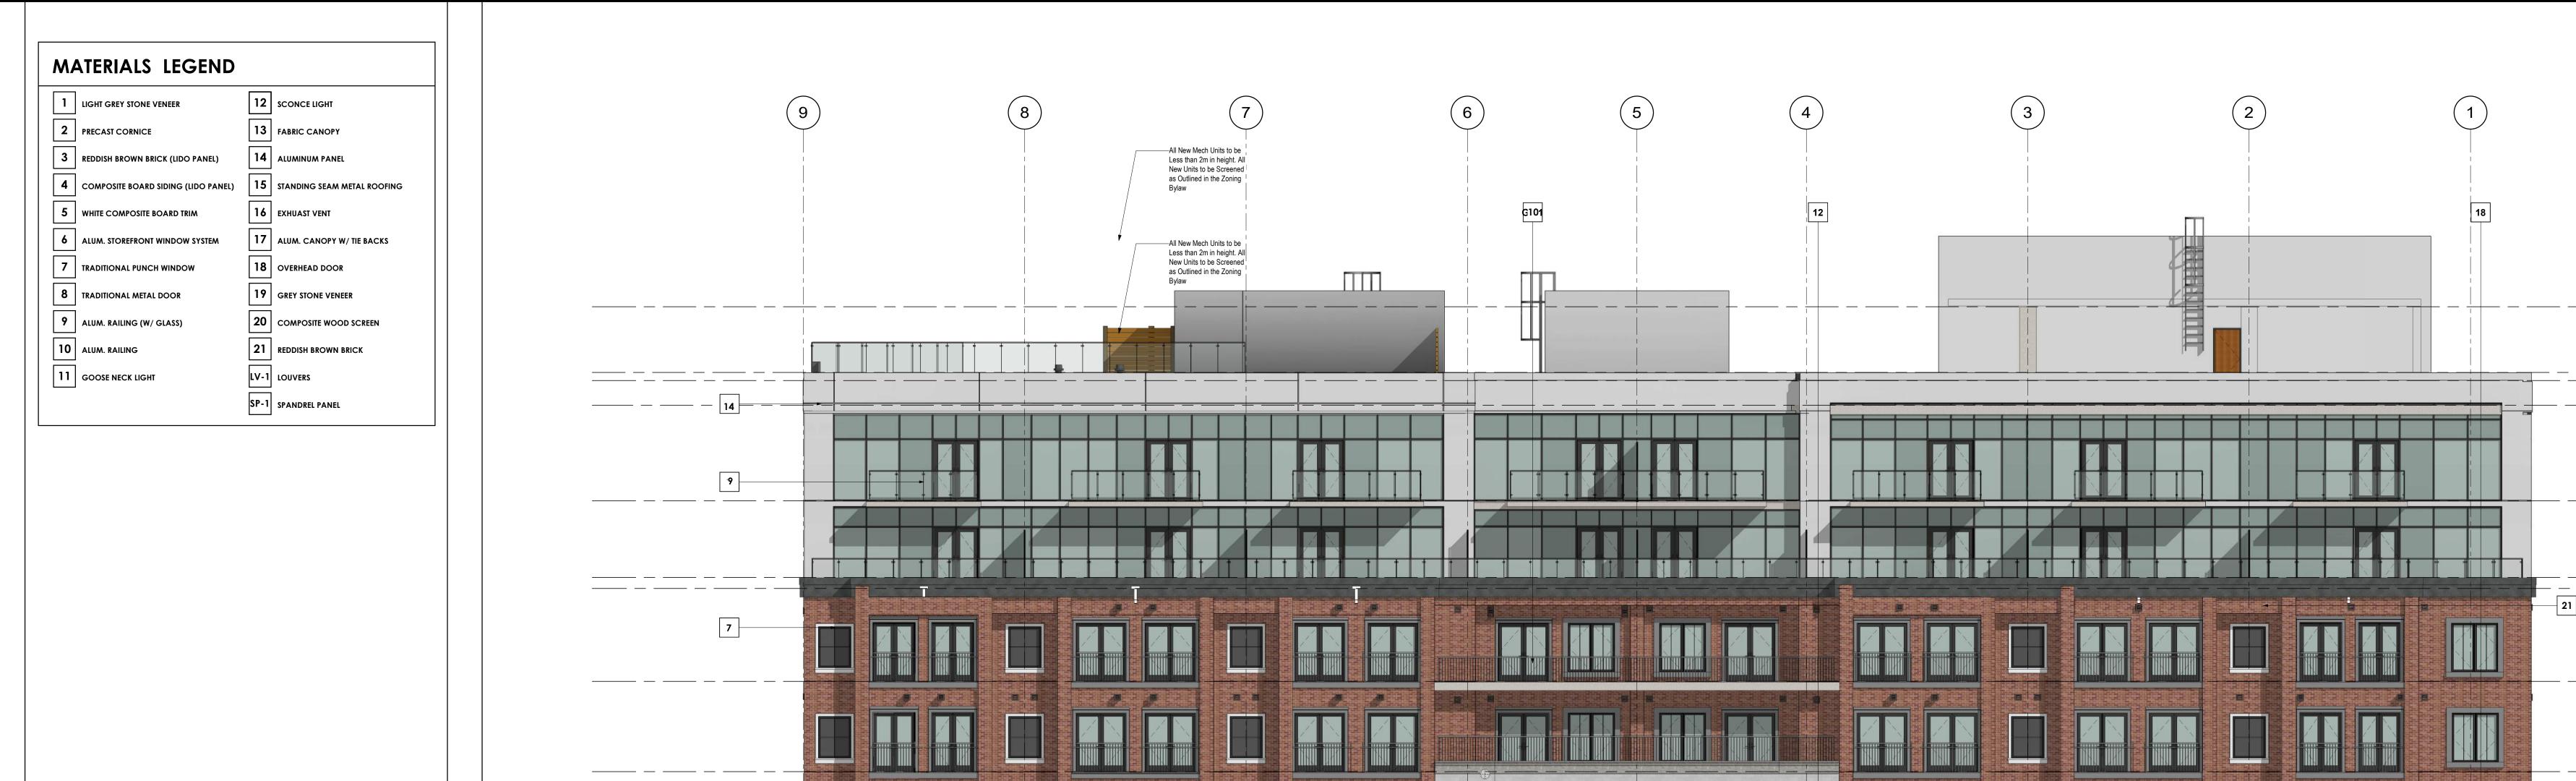

8 TRADITIONAL METAL DOOR

9 ALUM. RAILING (W/ GLASS)

10 ALUM. RAILING

11 GOOSE NECK LIGHT

2 PRECAST CORNICE

architects+ urban\*designers

Mar 21, 24

Feb 16, 24