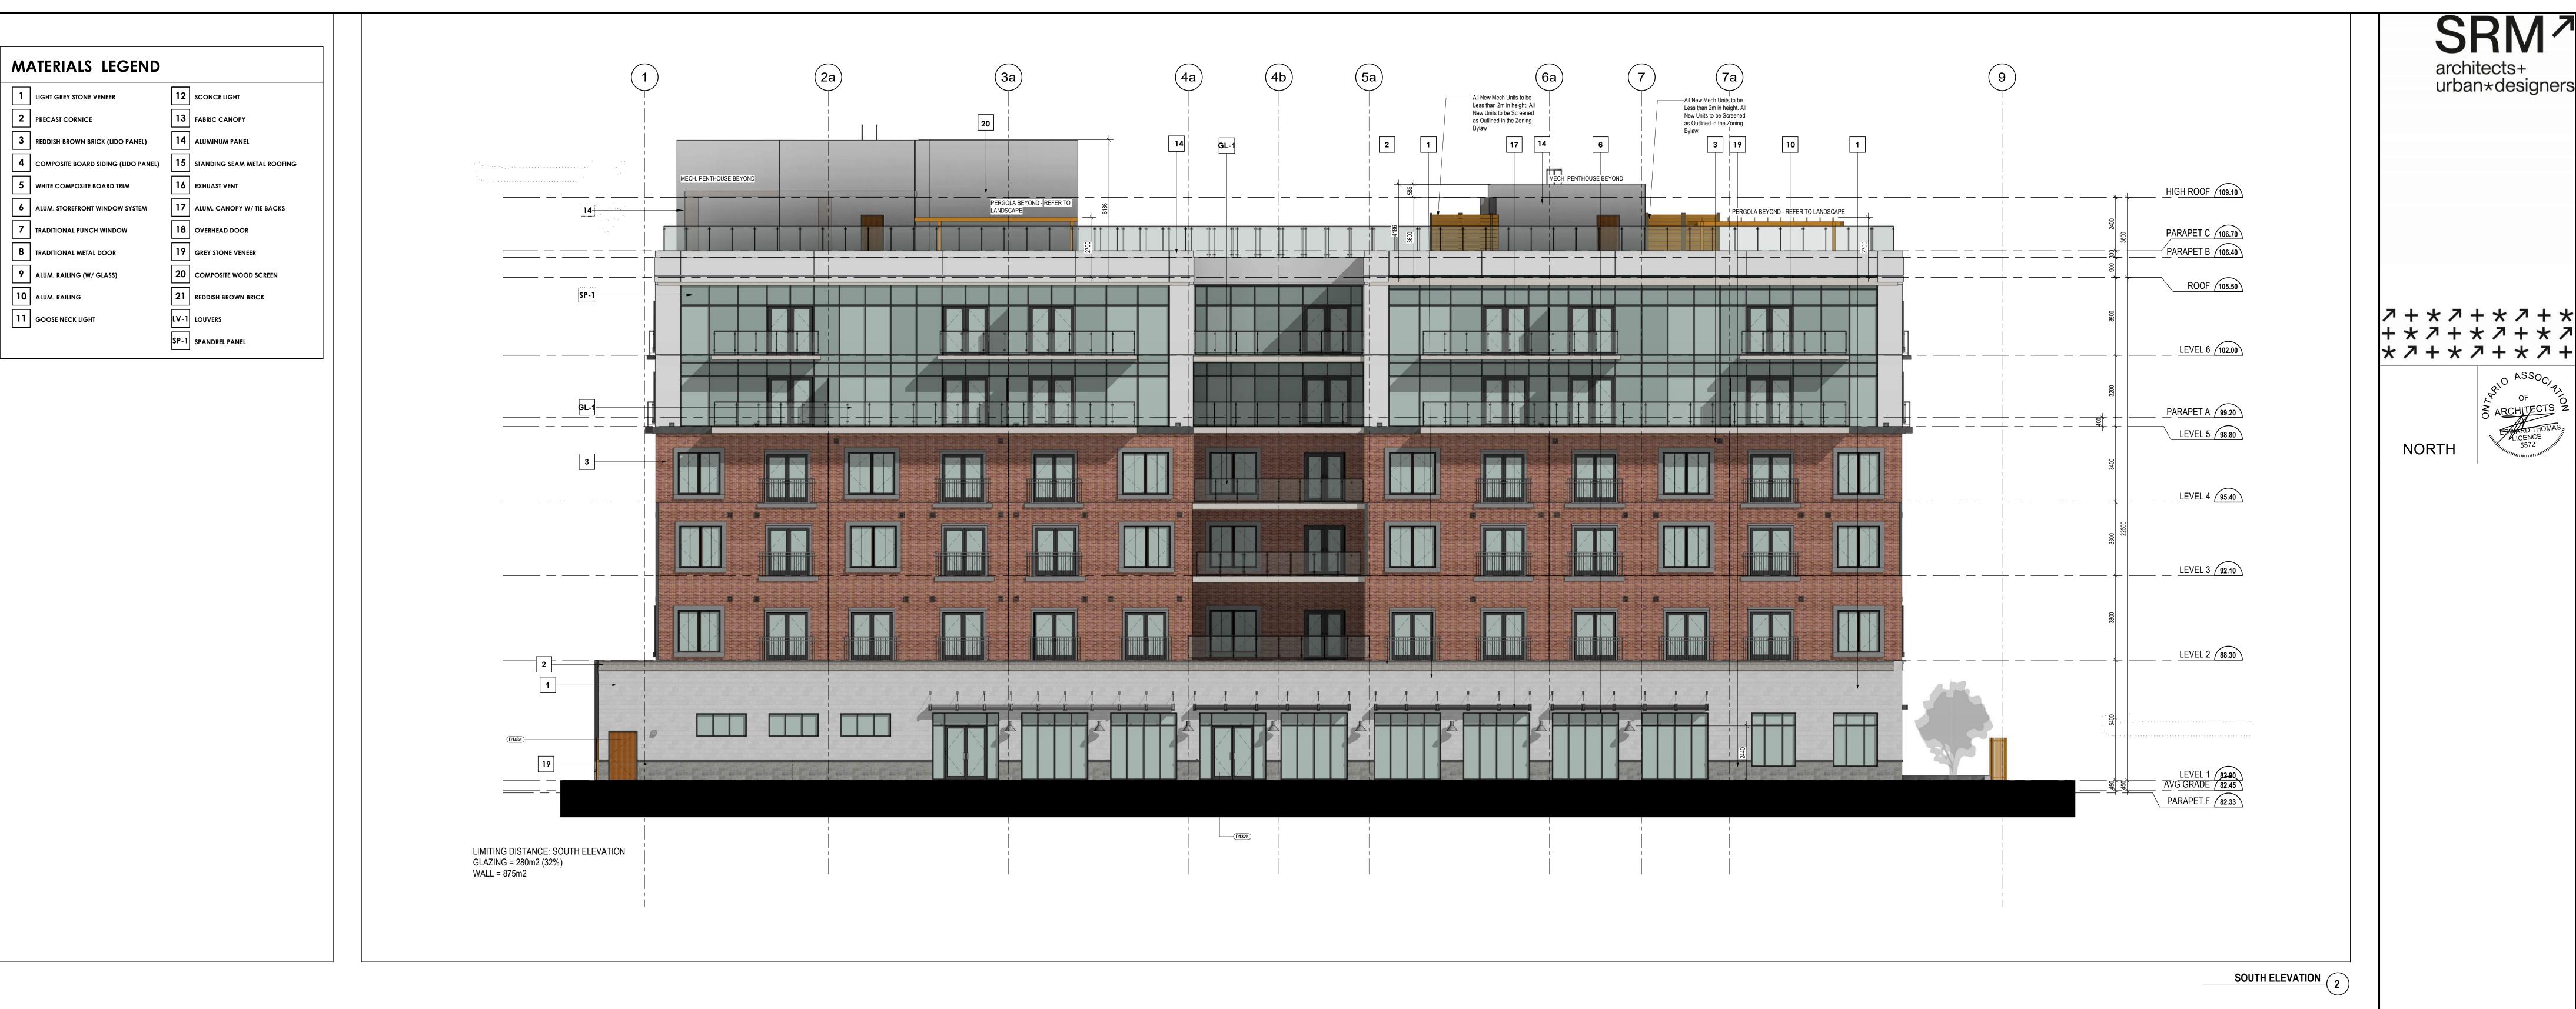

SHEET NO:

A300

ELEVATION

RETIREMENT

RESIDENCE

MECH. PENTHOUSE

MECH. PENTHOUSE

PERGOLA BEYOND - REFER TO

PERGOLA BEYOND - REFER TO

MECH. PENTHOUSE BEYOND

MECH. PENTHOUSE BEYOND

LIMITING DISTANCE: WEST ELEVATION

GLAZING = 80m2 (10.5%)

WALL = 765m2

1 LIGHT GREY STONE VENEER

TRADITIONAL PUNCH WINDOW

8 TRADITIONAL METAL DOOR

9 ALUM. RAILING (W/ GLASS)

10 ALUM. RAILING

11 GOOSE NECK LIGHT

2 PRECAST CORNICE

architects+ urban\*designers

Mar 21, 24

Feb 16, 24