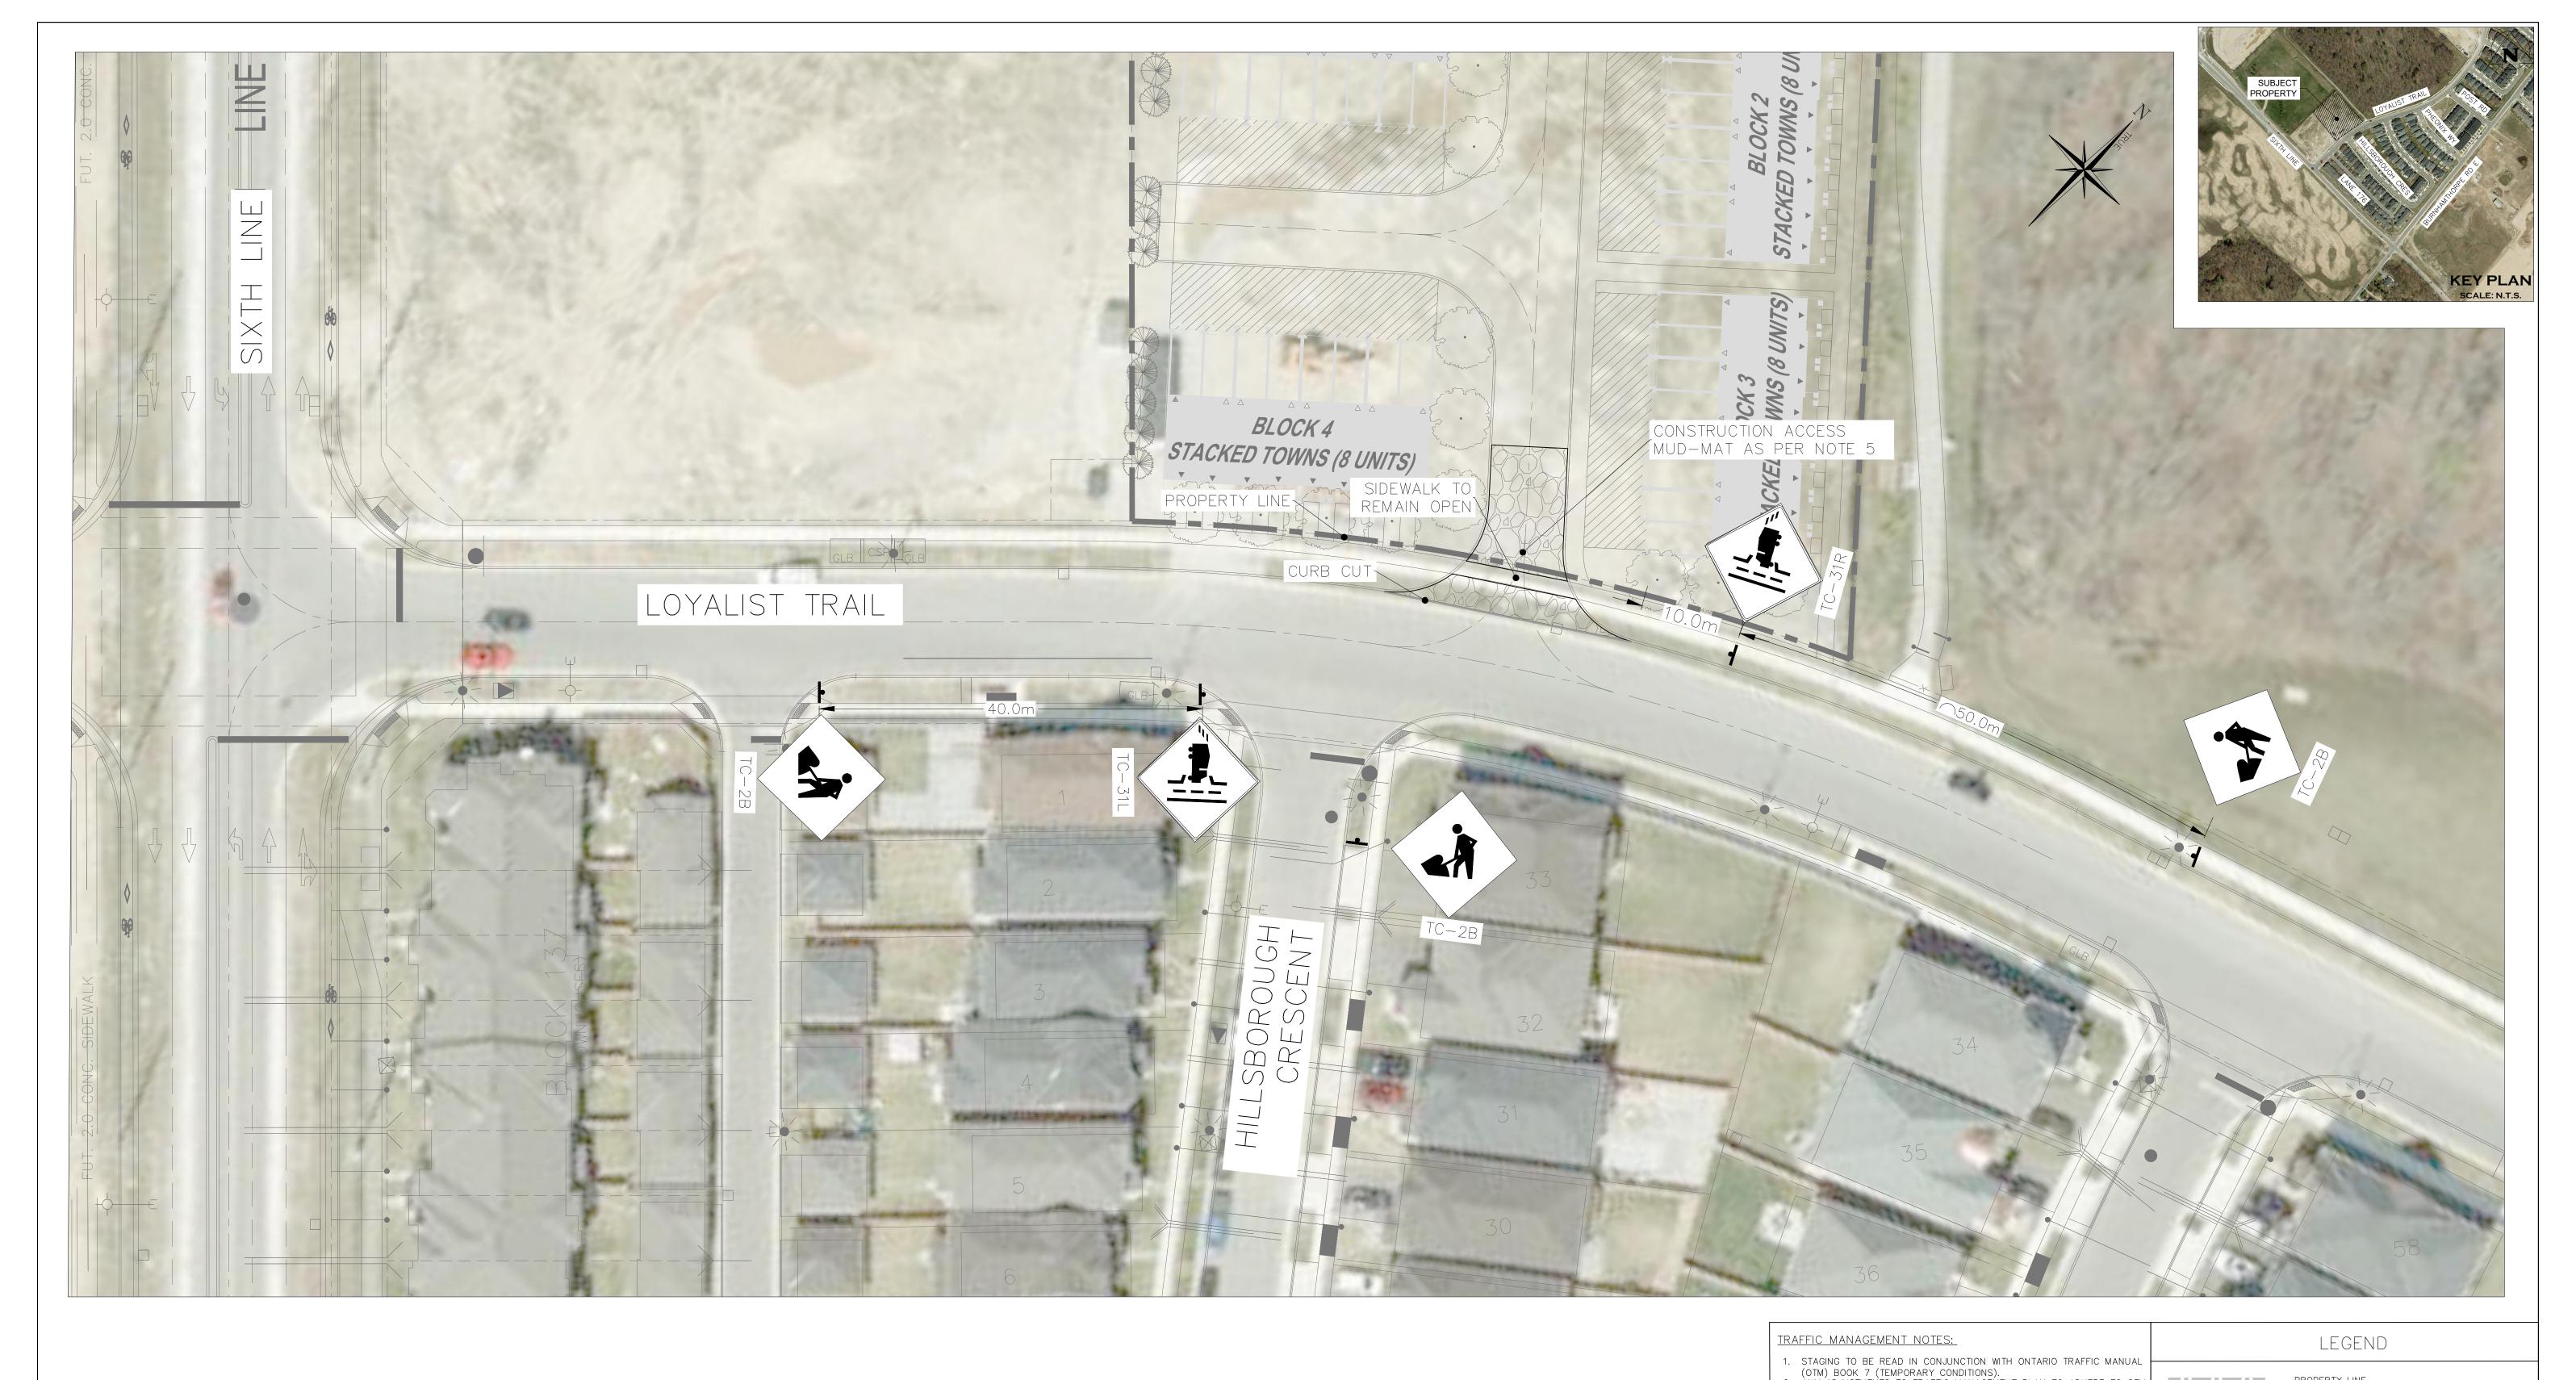

## BOOK / (TEMPORARY CONDITIONS). 3. THE TRAFFIC MANAGEMENT PLAN IMPLEMENTED WILL FULLY REMAIN THE RESPONSIBILITY OF THE CONTRACTOR. THIS PLAN SHOULD BE CONSIDERED A GUIDELINE ONLY. 4. THERE WILL BE NO IMPACT TO THE TRAVEL LANES OF LOYALIST TRAIL. 5. MUD-MAT INSTALLATION IS THE RESPONSIBILITY OF THE CONTRACTOR. BLOCK 154

TOWN OF OAKVILLE

BOOK 7 (TEMPORARY CONDITIONS).

. ANY ADJUSTMENTS TO TRAFFIC MANAGEMENT PLAN TO ADHERE TO OTM

TRAFFIC MANAGEMENT PLAN STAGE 1 - CONSTRUCTION ACCESS PROPERTY LINE TEMPORARY TRAFFIC SIGN OTM BOOK 7 MUD-MAT; SEE ESC PLAN FOR DETAILS