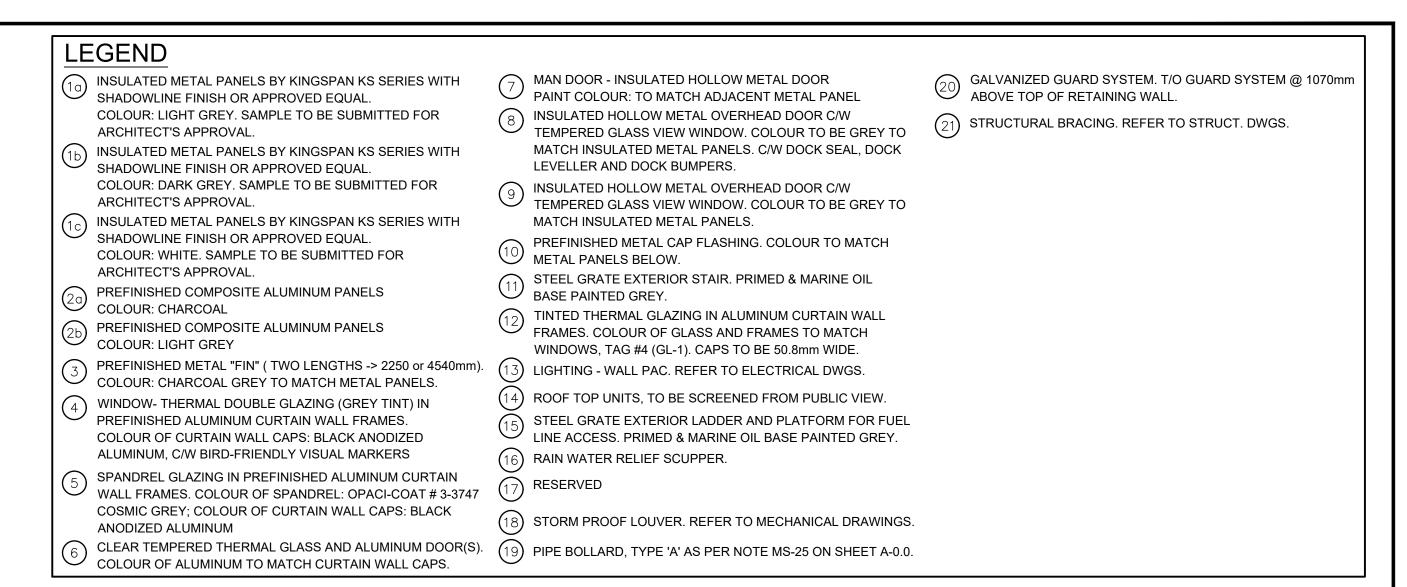

#### **ELEVATIONS Building B**

| 22-77 B     |           |             | A        | -3.0     |
|-------------|-----------|-------------|----------|----------|
| PROJECT No. |           | DRAWING No. |          |          |
|             | MAR. 2021 | HP          |          | AS NOTED |
|             | DATE:     | DRAWN BY:   | CHECKED: | SCALE:   |