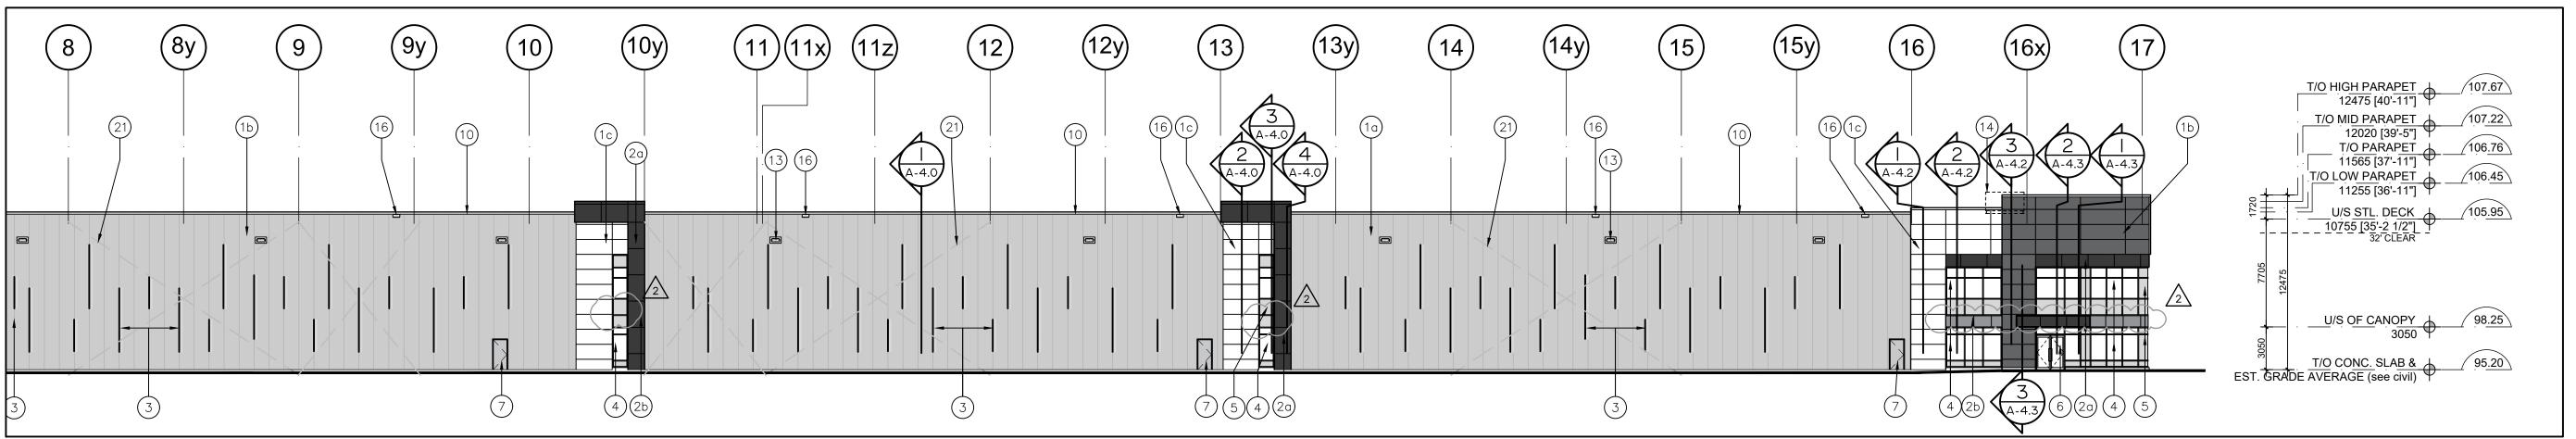

# Partial East Elevation A-3.0 Scale = 1:250

Partial East Elevation

A-3.0 Scale = 1:250

| 2           | REVISED AS NOTED |                  |  |  |  |
|-------------|------------------|------------------|--|--|--|
| 1           | REVISED AS NOTED | AUG. 04,<br>2023 |  |  |  |
| No.         | REVISION         | DATE             |  |  |  |
|             |                  |                  |  |  |  |
| BALDASSARRA |                  |                  |  |  |  |

### 772 Winston Churchill Blvd.

Oakville, Ontario

**ELEVATIONS Building B** 

| 22-77 B     |           |             | A        | -3.1     |
|-------------|-----------|-------------|----------|----------|
| PROJECT No. |           | DRAWING No. |          |          |
|             | MAR. 2021 | HP          |          | AS NOTED |
|             | DATE:     | DRAWN BY:   | CHECKED: | SCALE:   |