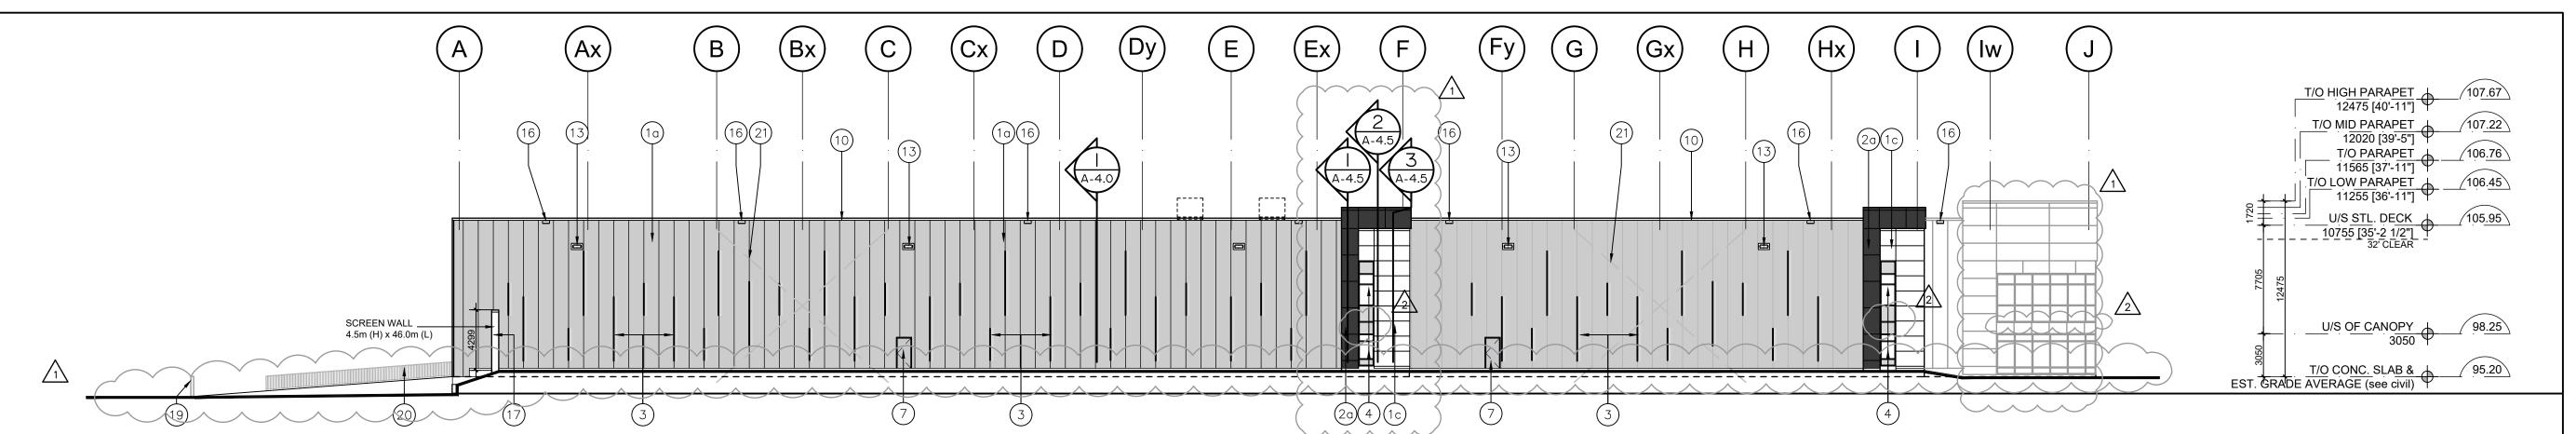

# Partial West Elevation Scale = 1:250

Partial West Elevation A-3.0 Scale = 1:250

| No.         | REVISION      | DATE |  |  |
|-------------|---------------|------|--|--|
|             |               |      |  |  |
|             |               |      |  |  |
| BALDASSARRA |               |      |  |  |
| Ar          | chitects Inc. |      |  |  |

#### **ELEVATIONS Building B**

| 22-77 B     |           |             | A        | -3.0     |
|-------------|-----------|-------------|----------|----------|
| PROJECT No. |           | DRAWING No. |          |          |
|             | MAR. 2021 | HP          |          | AS NOTED |
|             | DATE:     | DRAWN BY:   | CHECKED: | SCALE:   |