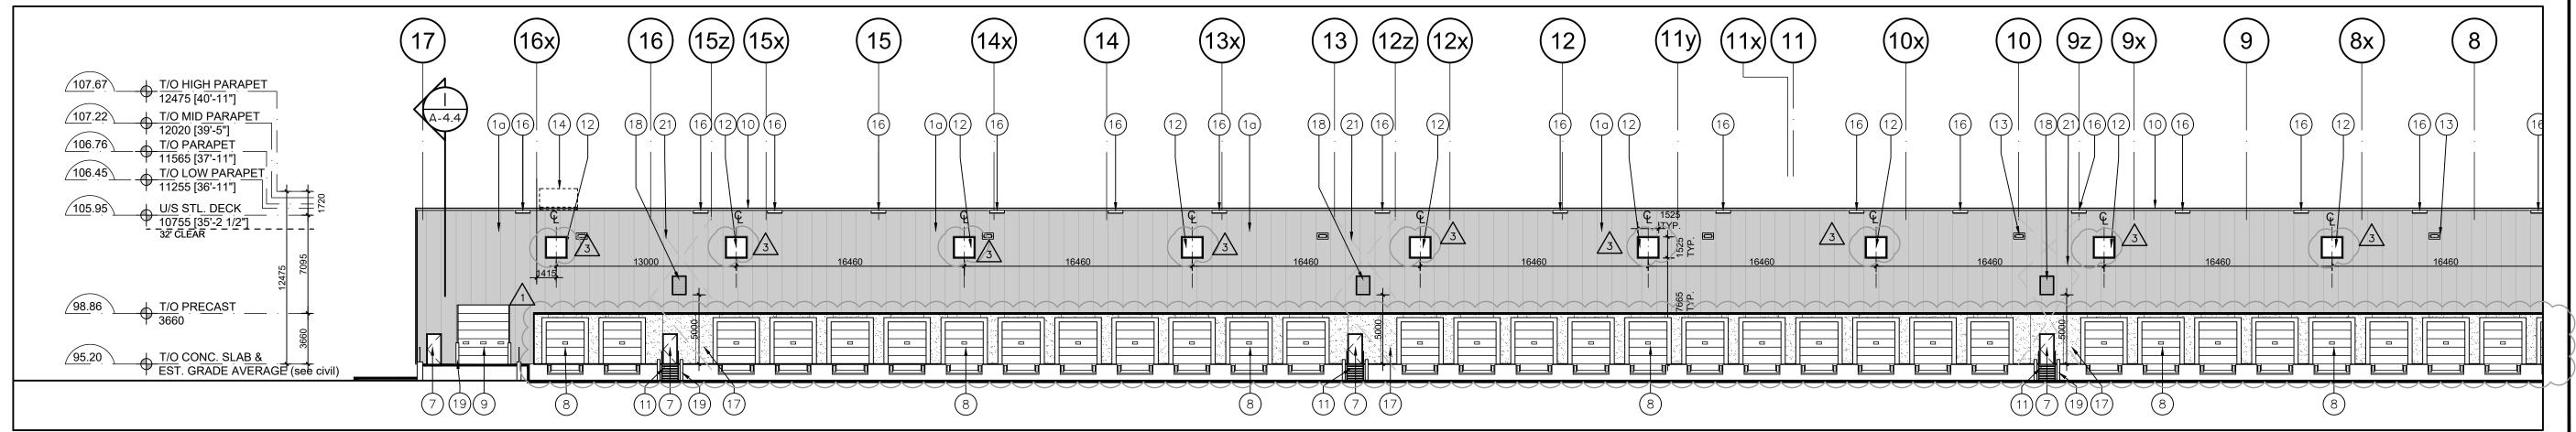

# Partial East Elevation A-3.0 Scale = 1:250

Partial East Elevation

A-3.0 Scale = 1:250

| 2           | REVISED AS NOTED |                  |  |  |  |
|-------------|------------------|------------------|--|--|--|
| 1           | REVISED AS NOTED | AUG. 04,<br>2023 |  |  |  |
| No.         | REVISION         | DATE             |  |  |  |
|             |                  |                  |  |  |  |
| BALDASSARRA |                  |                  |  |  |  |