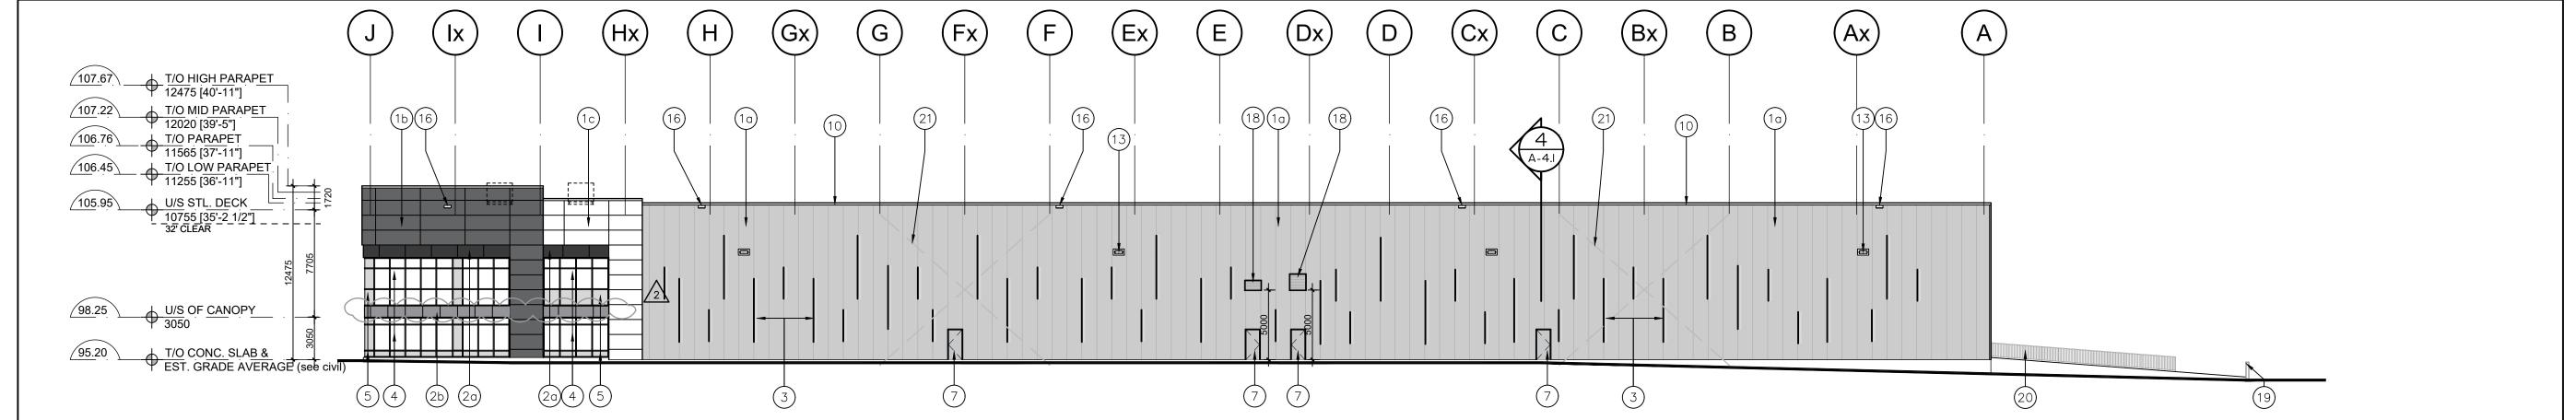

# Partial East Elevation A-3.0 Scale = 1:250

Partial East Elevation

A-3.0 Scale = 1:250

| 2           | REVISED AS NOTED |                  |  |  |  |
|-------------|------------------|------------------|--|--|--|
| 1           | REVISED AS NOTED | AUG. 04,<br>2023 |  |  |  |
| No.         | REVISION         | DATE             |  |  |  |
|             |                  |                  |  |  |  |
| BALDASSARRA |                  |                  |  |  |  |

### 772 Winston Churchill Blvd.

Oakville, Ontario

**ELEVATIONS Building B** 

| 22-77 B     |           |             | A        | -3.1     |
|-------------|-----------|-------------|----------|----------|
| PROJECT No. |           | DRAWING No. |          |          |
|             | MAR. 2021 | HP          |          | AS NOTED |
|             | DATE:     | DRAWN BY:   | CHECKED: | SCALE:   |