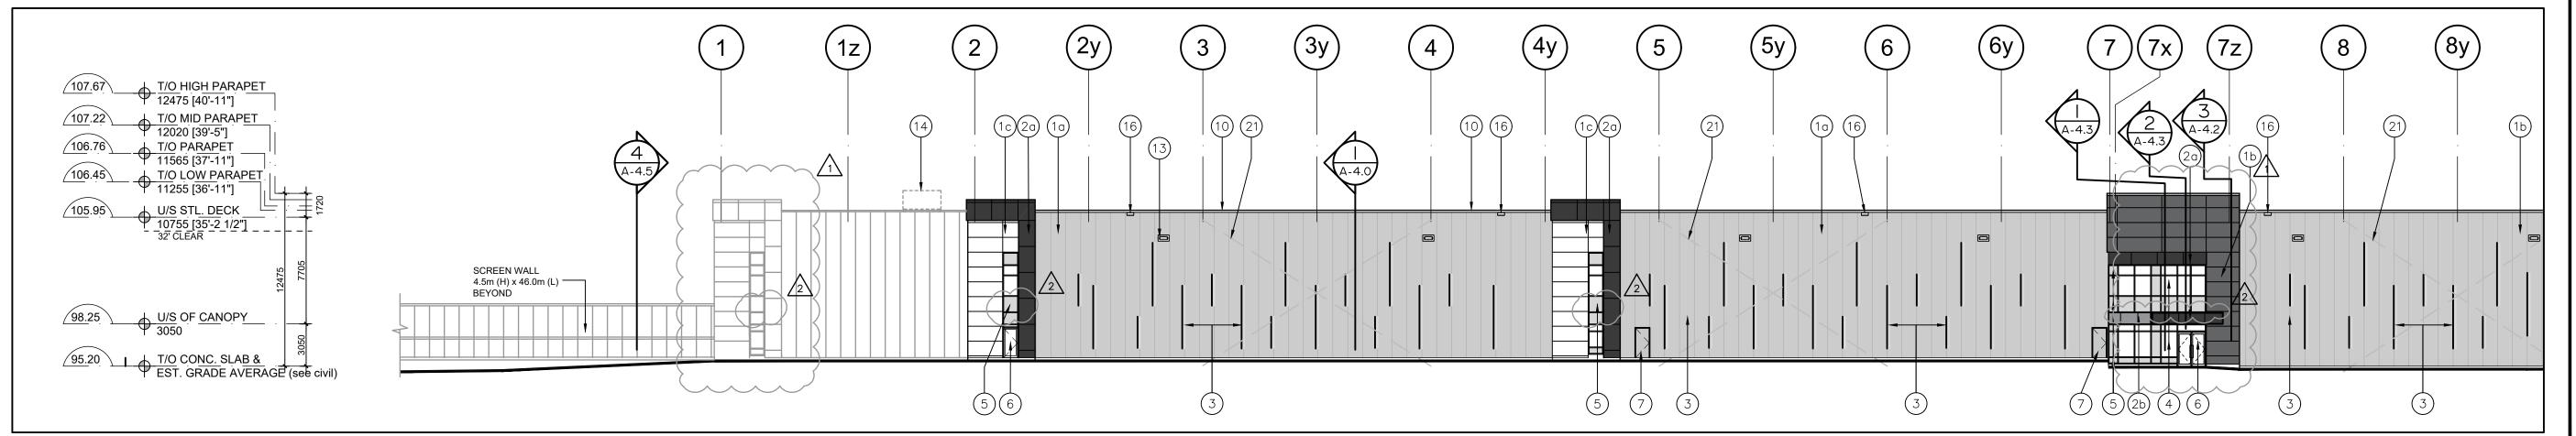

# Partial West Elevation Scale = 1:250

Partial West Elevation A-3.0 Scale = 1:250

| No.         | REVISION      | DATE |  |  |
|-------------|---------------|------|--|--|
|             |               |      |  |  |
|             |               |      |  |  |
| BALDASSARRA |               |      |  |  |
| Ar          | chitects Inc. |      |  |  |

#### **ELEVATIONS Building B**

| 22-77 B     |           |             | A        | -3.0     |
|-------------|-----------|-------------|----------|----------|
| PROJECT No. |           | DRAWING No. |          |          |
|             | MAR. 2021 | HP          |          | AS NOTED |
|             | DATE:     | DRAWN BY:   | CHECKED: | SCALE:   |