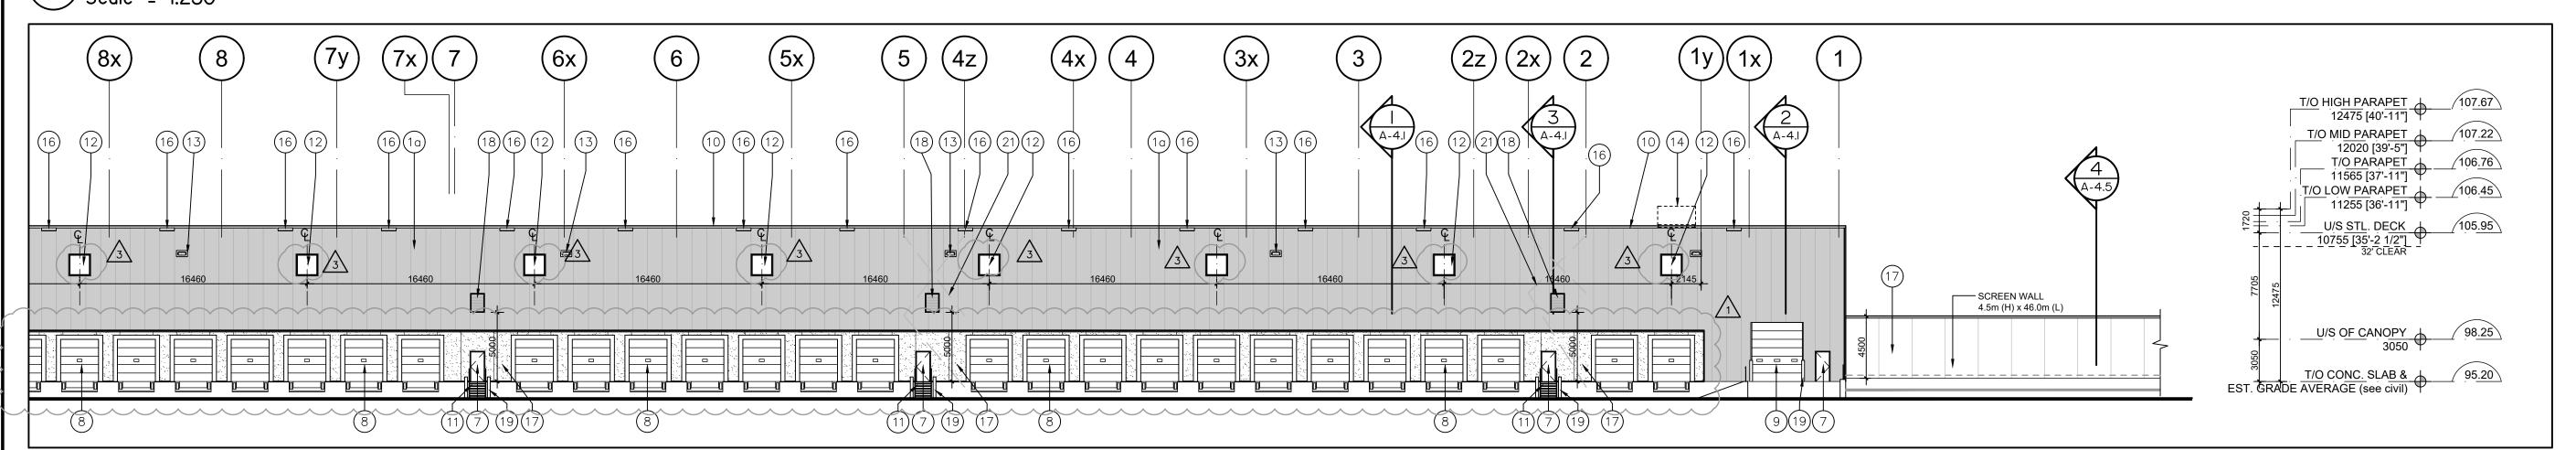

# Partial East Elevation A-3.0 Scale = 1:250

Partial East Elevation

A-3.0 Scale = 1:250

| 2           | REVISED AS NOTED |                  |  |  |  |
|-------------|------------------|------------------|--|--|--|
| 1           | REVISED AS NOTED | AUG. 04,<br>2023 |  |  |  |
| No.         | REVISION         | DATE             |  |  |  |
|             |                  |                  |  |  |  |
| BALDASSARRA |                  |                  |  |  |  |