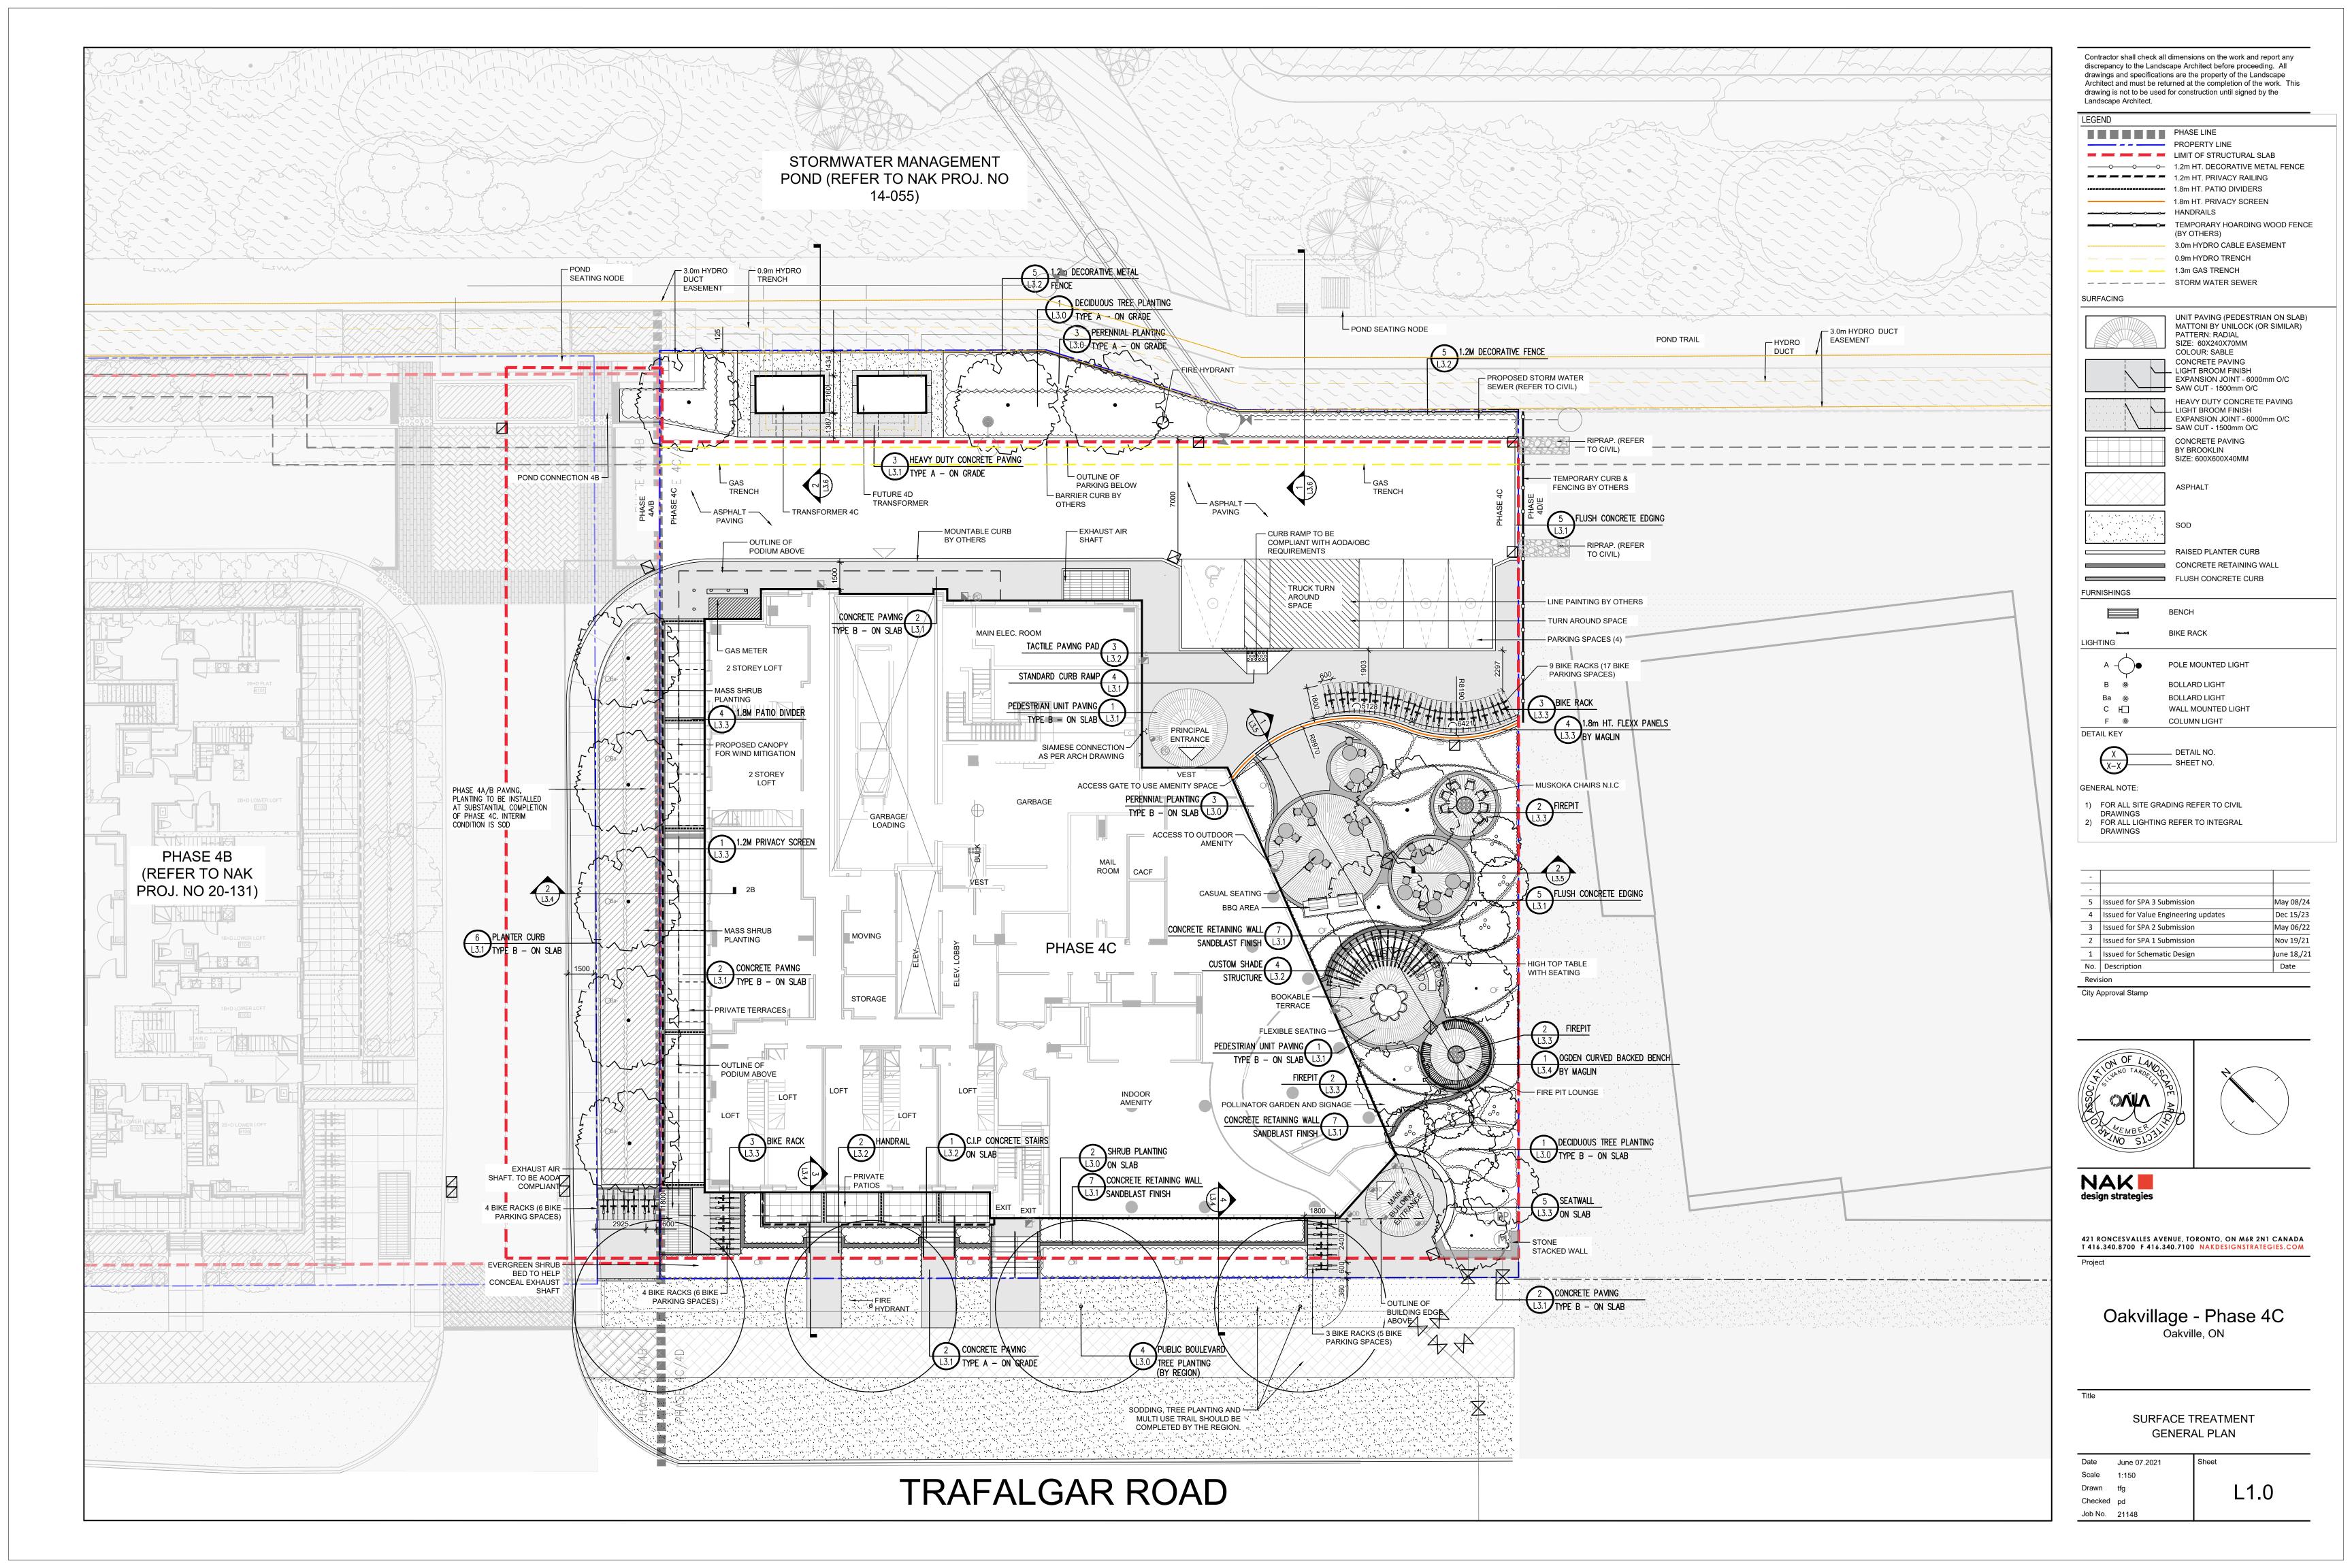

> -----O----O--- 1.2m HT. DECORATIVE METAL FENCE — — — — — 1.2m HT. PRIVACY RAILING 1.8m HT. PATIO DIVIDERS 1.8m HT. PRIVACY SCREEN - 3.0m HYDRO CABLE EASEMENT 0.9m HYDRO TRENCH

- MULTI-STEM TREE - DECIDUOUS TREE — CONIFEROUS TREE

| -  |                                      |             |
|----|--------------------------------------|-------------|
| 5  | Issued for SPA 3 Submission          | May 08/24   |
| 4  | Issued for Value Engineering updates | Dec 15/23   |
| 3  | Issued for SPA 2 Submission          | May 06/22   |
| 2  | Issued for SPA 1 Submission          | Nov 19/21   |
| 1  | Issued for Schematic Design          | June 18,/21 |
| No | . Description                        | Date        |
|    |                                      |             |