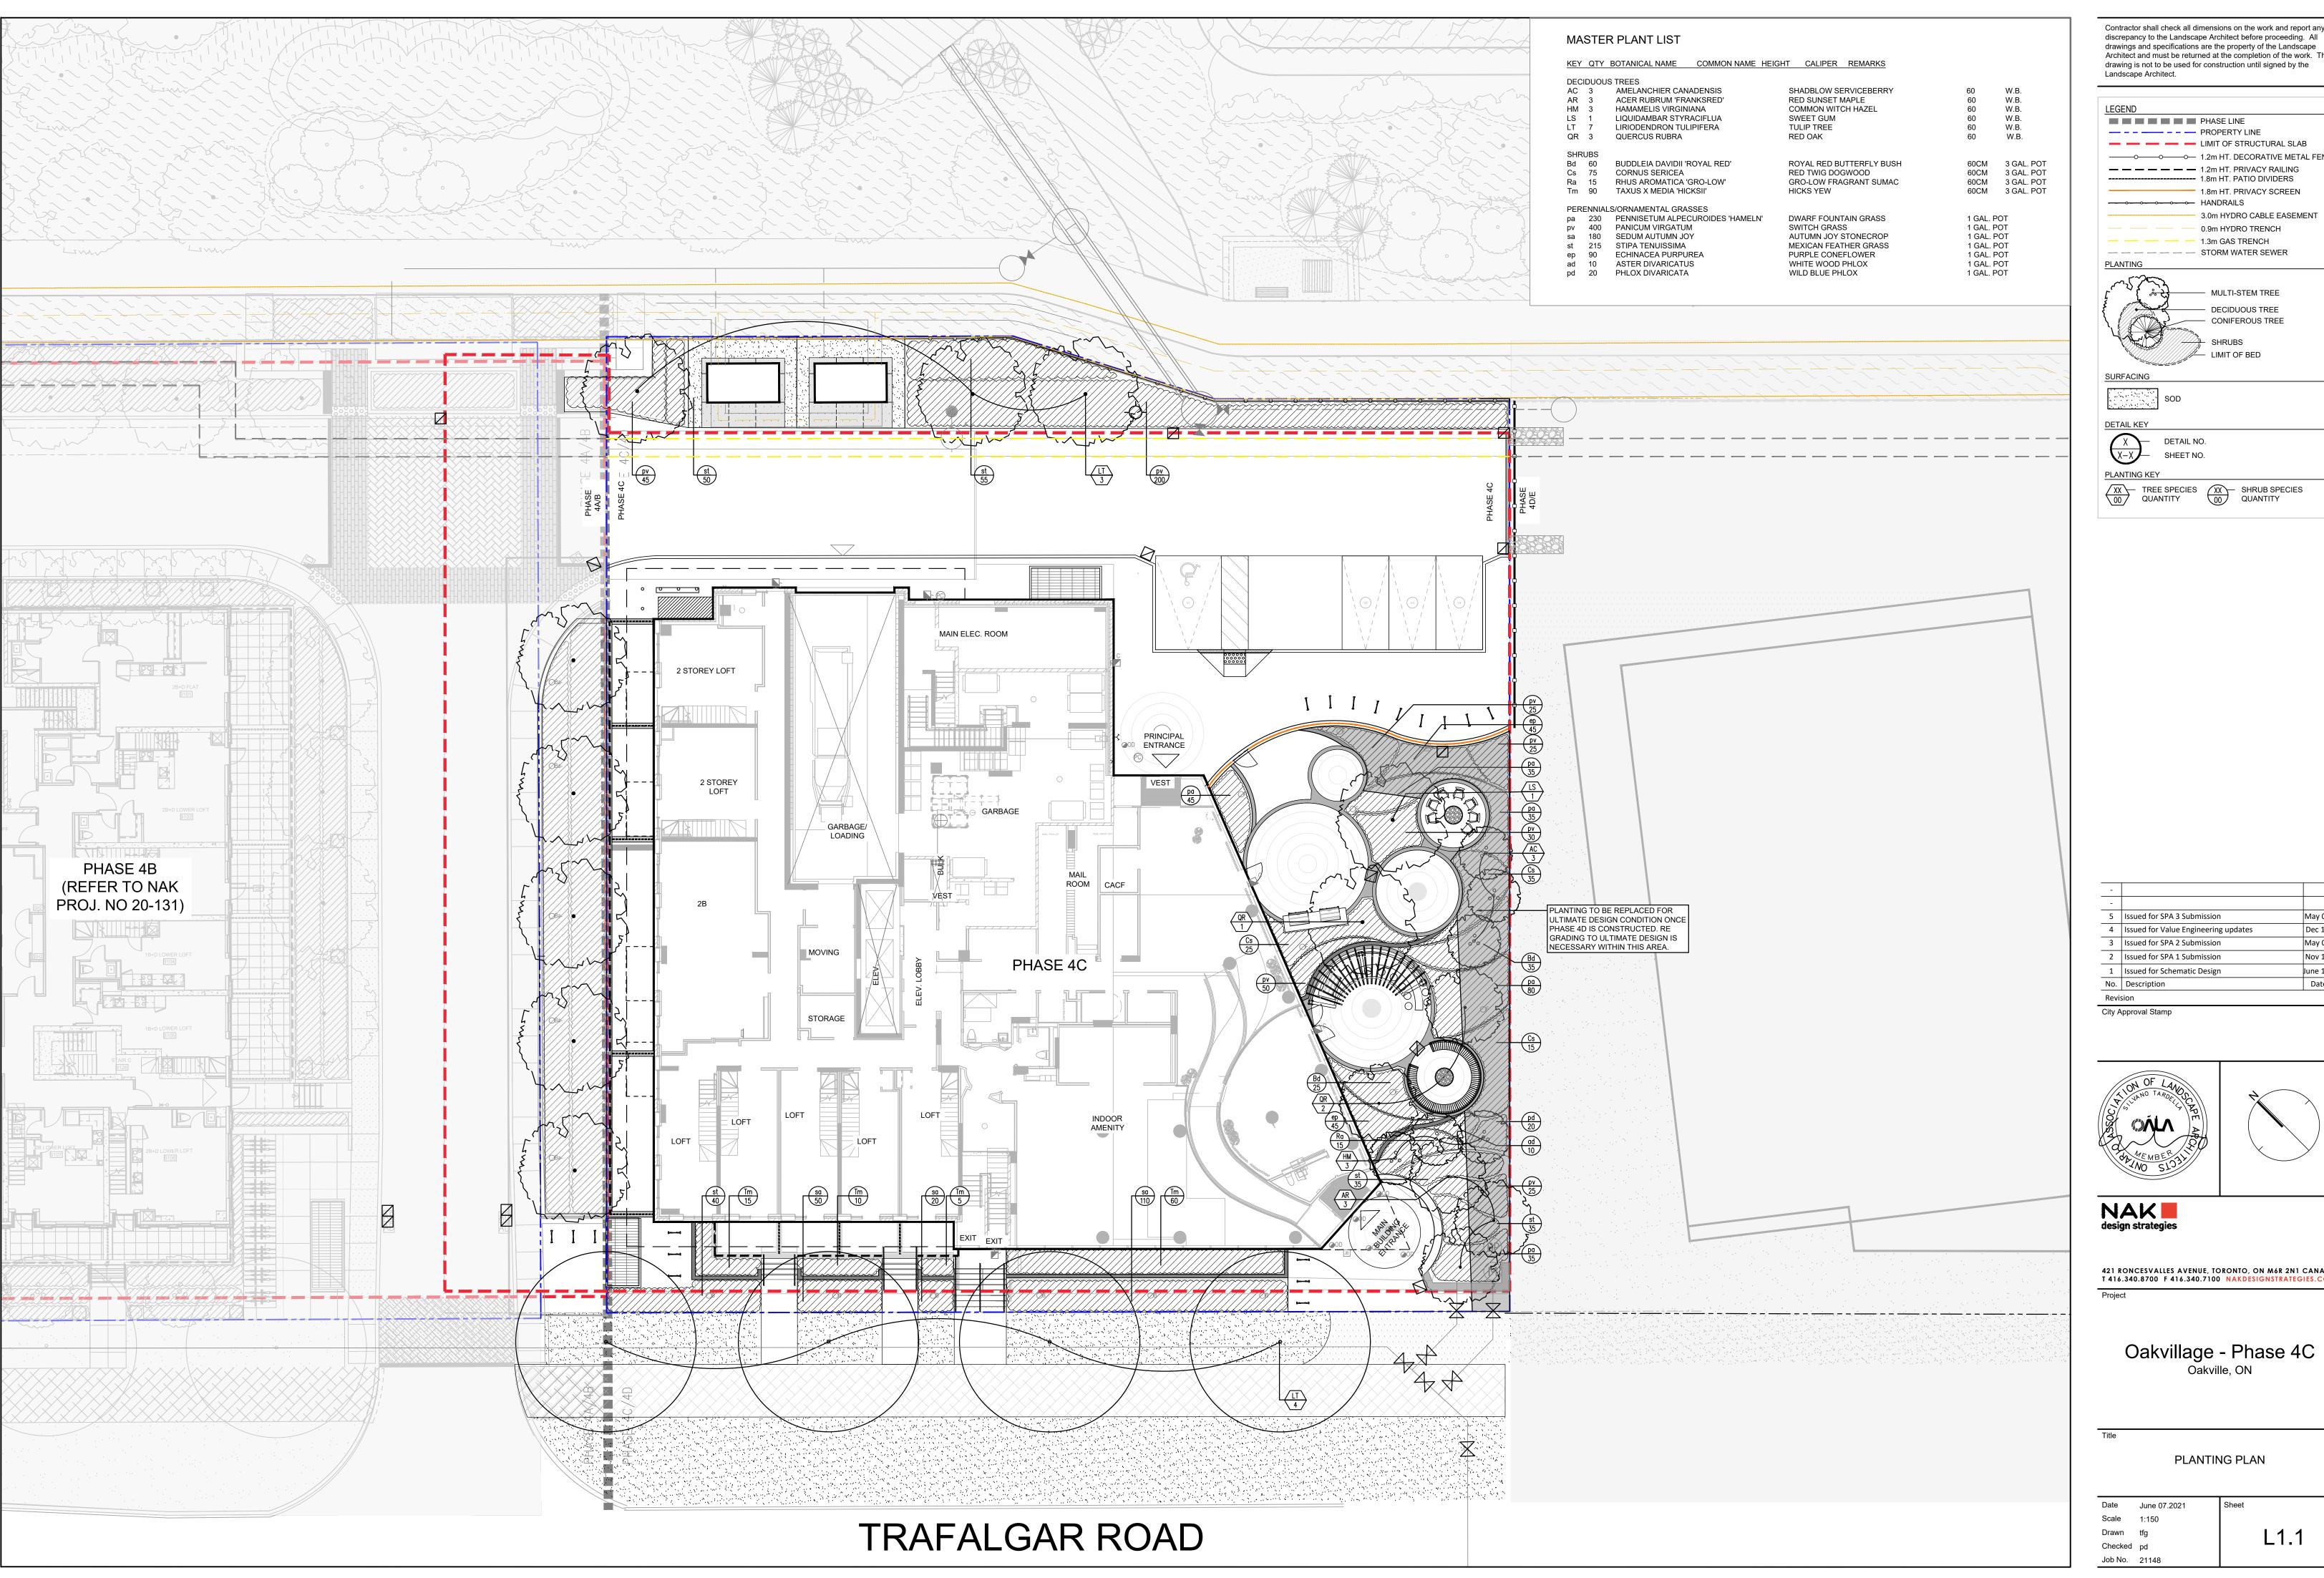

> -----O----O--- 1.2m HT. DECORATIVE METAL FENCE — — — — — 1.2m HT. PRIVACY RAILING 1.8m HT. PATIO DIVIDERS 1.8m HT. PRIVACY SCREEN - 3.0m HYDRO CABLE EASEMENT 0.9m HYDRO TRENCH

- MULTI-STEM TREE - DECIDUOUS TREE — CONIFEROUS TREE

| -  |                                      |             |
|----|--------------------------------------|-------------|
| 5  | Issued for SPA 3 Submission          | May 08/24   |
| 4  | Issued for Value Engineering updates | Dec 15/23   |
| 3  | Issued for SPA 2 Submission          | May 06/22   |
| 2  | Issued for SPA 1 Submission          | Nov 19/21   |
| 1  | Issued for Schematic Design          | June 18,/21 |
| No | . Description                        | Date        |
|    |                                      |             |