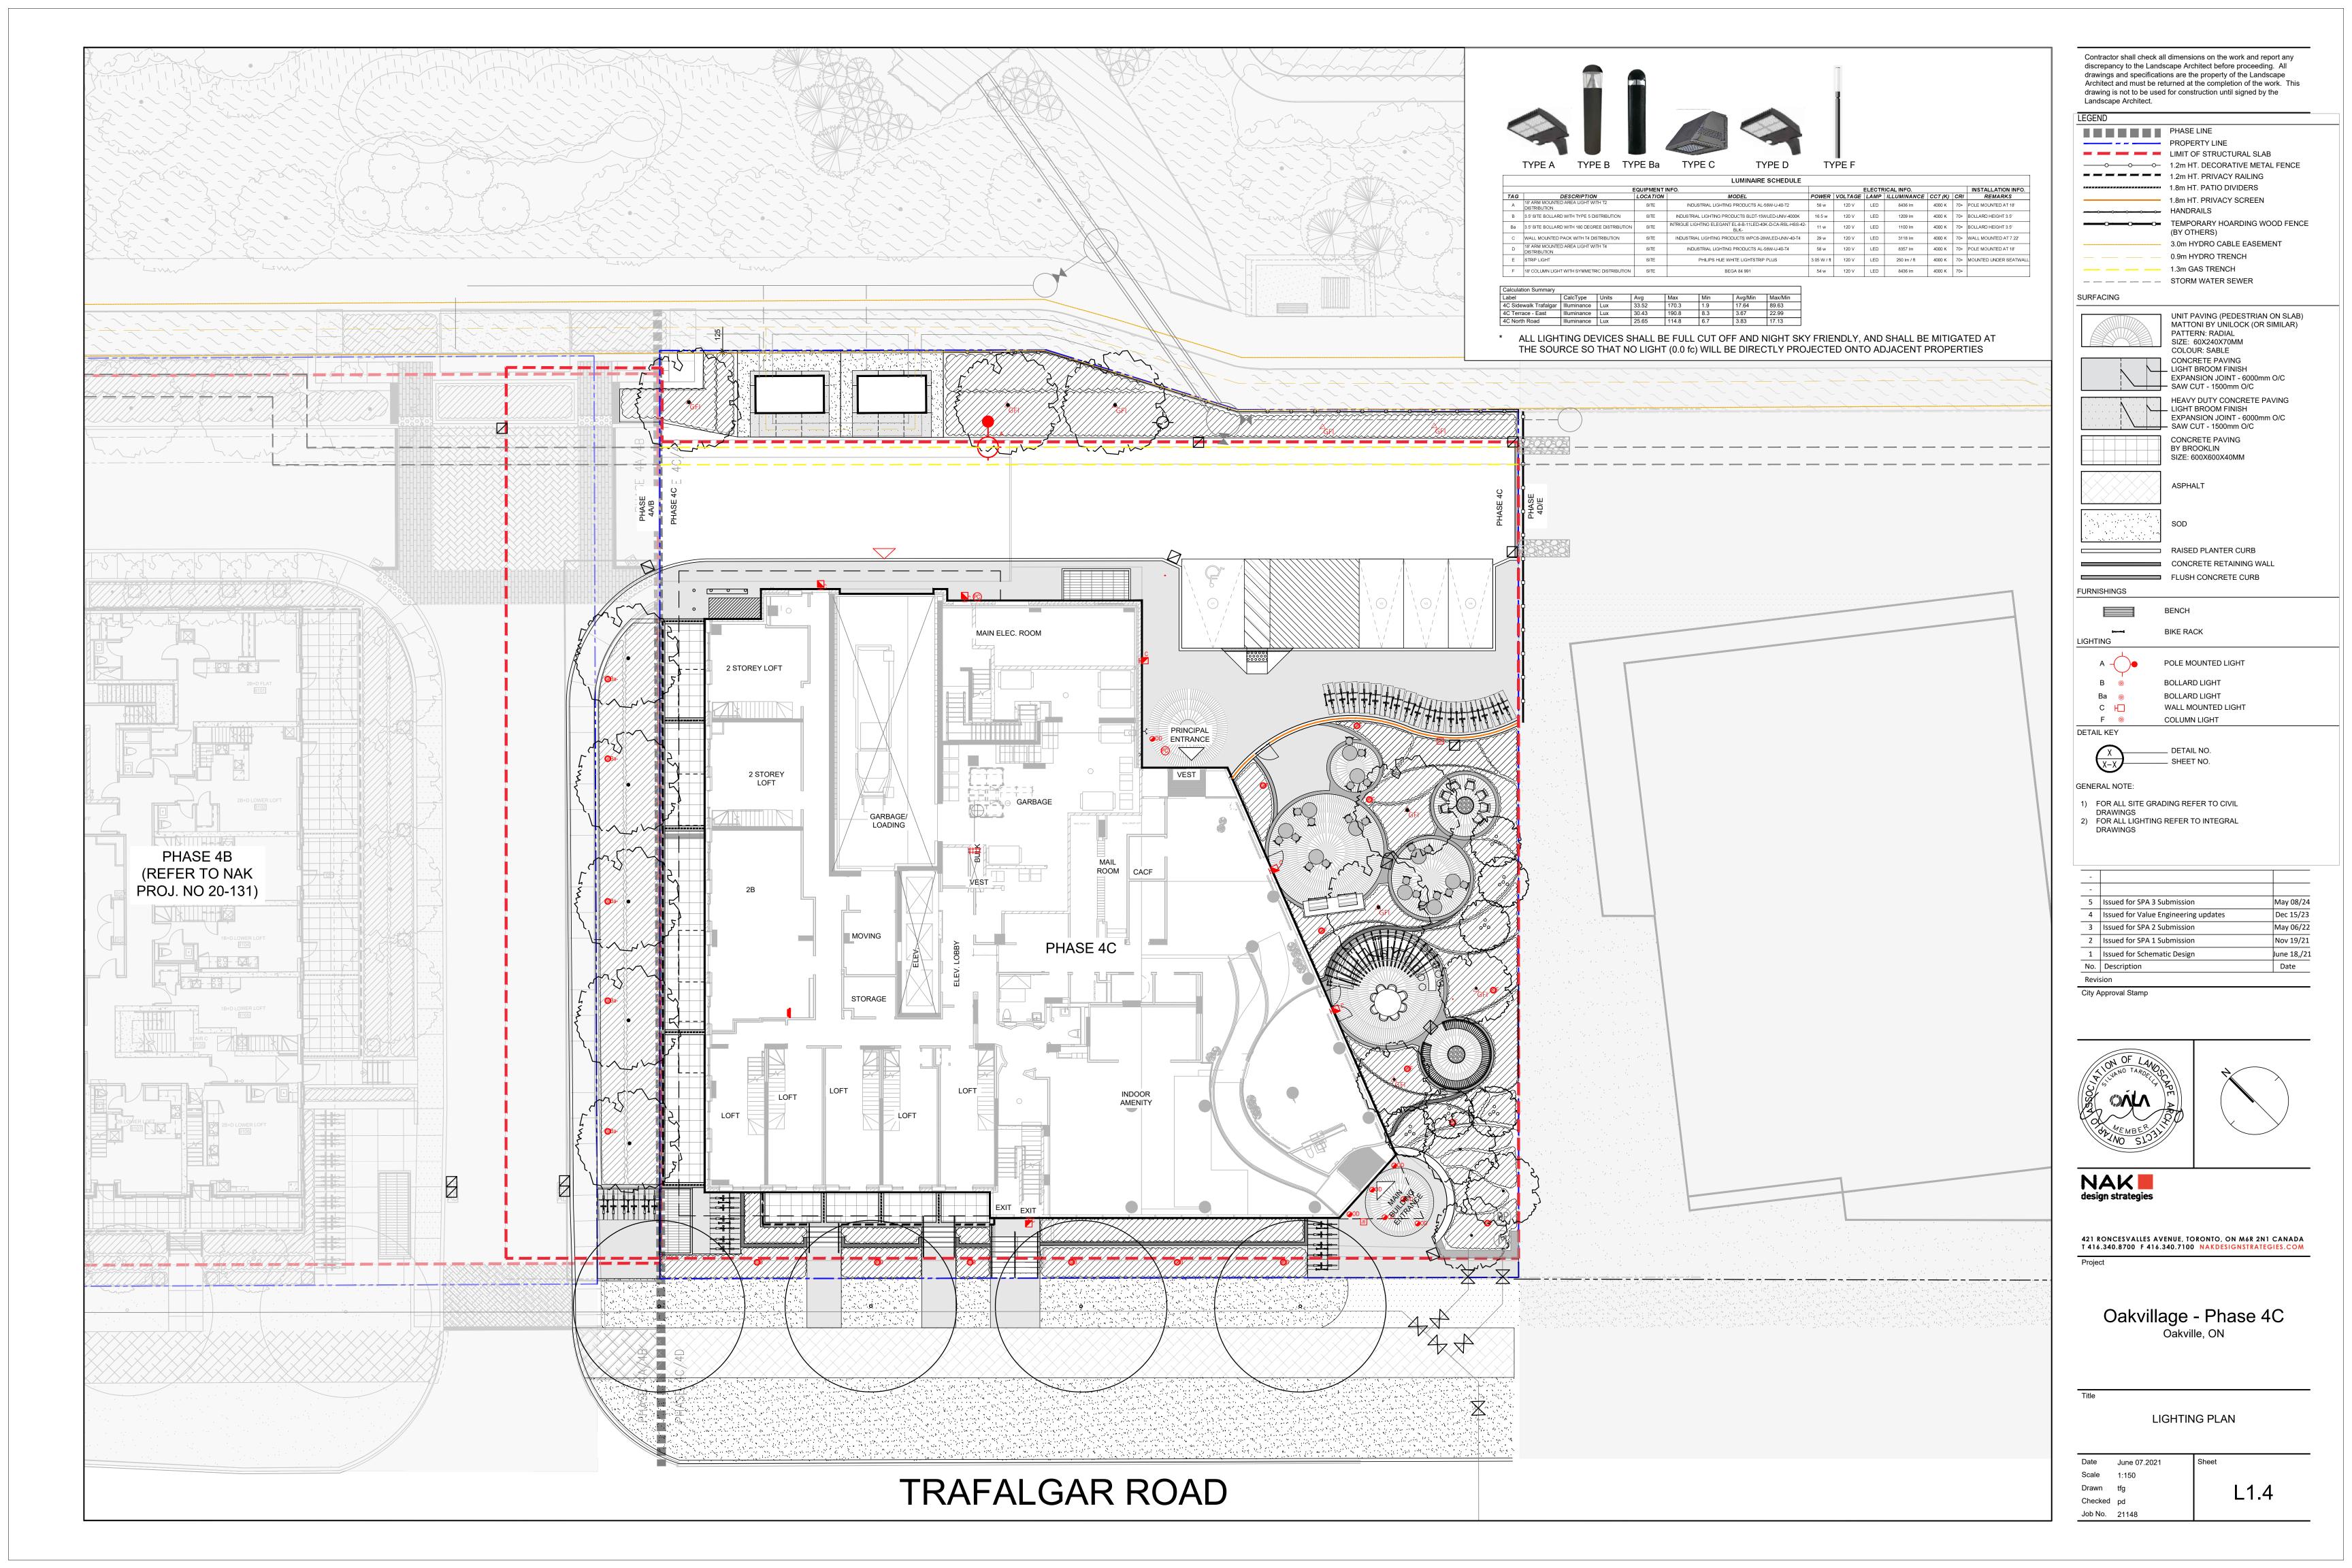

Contractor shall check all dimensions on the work and report any discrepancy to the Landscape Architect before proceeding. All drawings and specifications are the property of the Landscape
Architect and must be returned at the completion of the work. This

> -----O----O--- 1.2m HT. DECORATIVE METAL FENCE — — — — — 1.2m HT. PRIVACY RAILING 1.8m HT. PATIO DIVIDERS 1.8m HT. PRIVACY SCREEN - 3.0m HYDRO CABLE EASEMENT 0.9m HYDRO TRENCH

- MULTI-STEM TREE - DECIDUOUS TREE — CONIFEROUS TREE

| -  |                                      |             |
|----|--------------------------------------|-------------|
| 5  | Issued for SPA 3 Submission          | May 08/24   |
| 4  | Issued for Value Engineering updates | Dec 15/23   |
| 3  | Issued for SPA 2 Submission          | May 06/22   |
| 2  | Issued for SPA 1 Submission          | Nov 19/21   |
| 1  | Issued for Schematic Design          | June 18,/21 |
| No | . Description                        | Date        |
|    |                                      |             |

421 RONCESVALLES AVENUE, TORONTO, ON M6R 2N1 CANADA