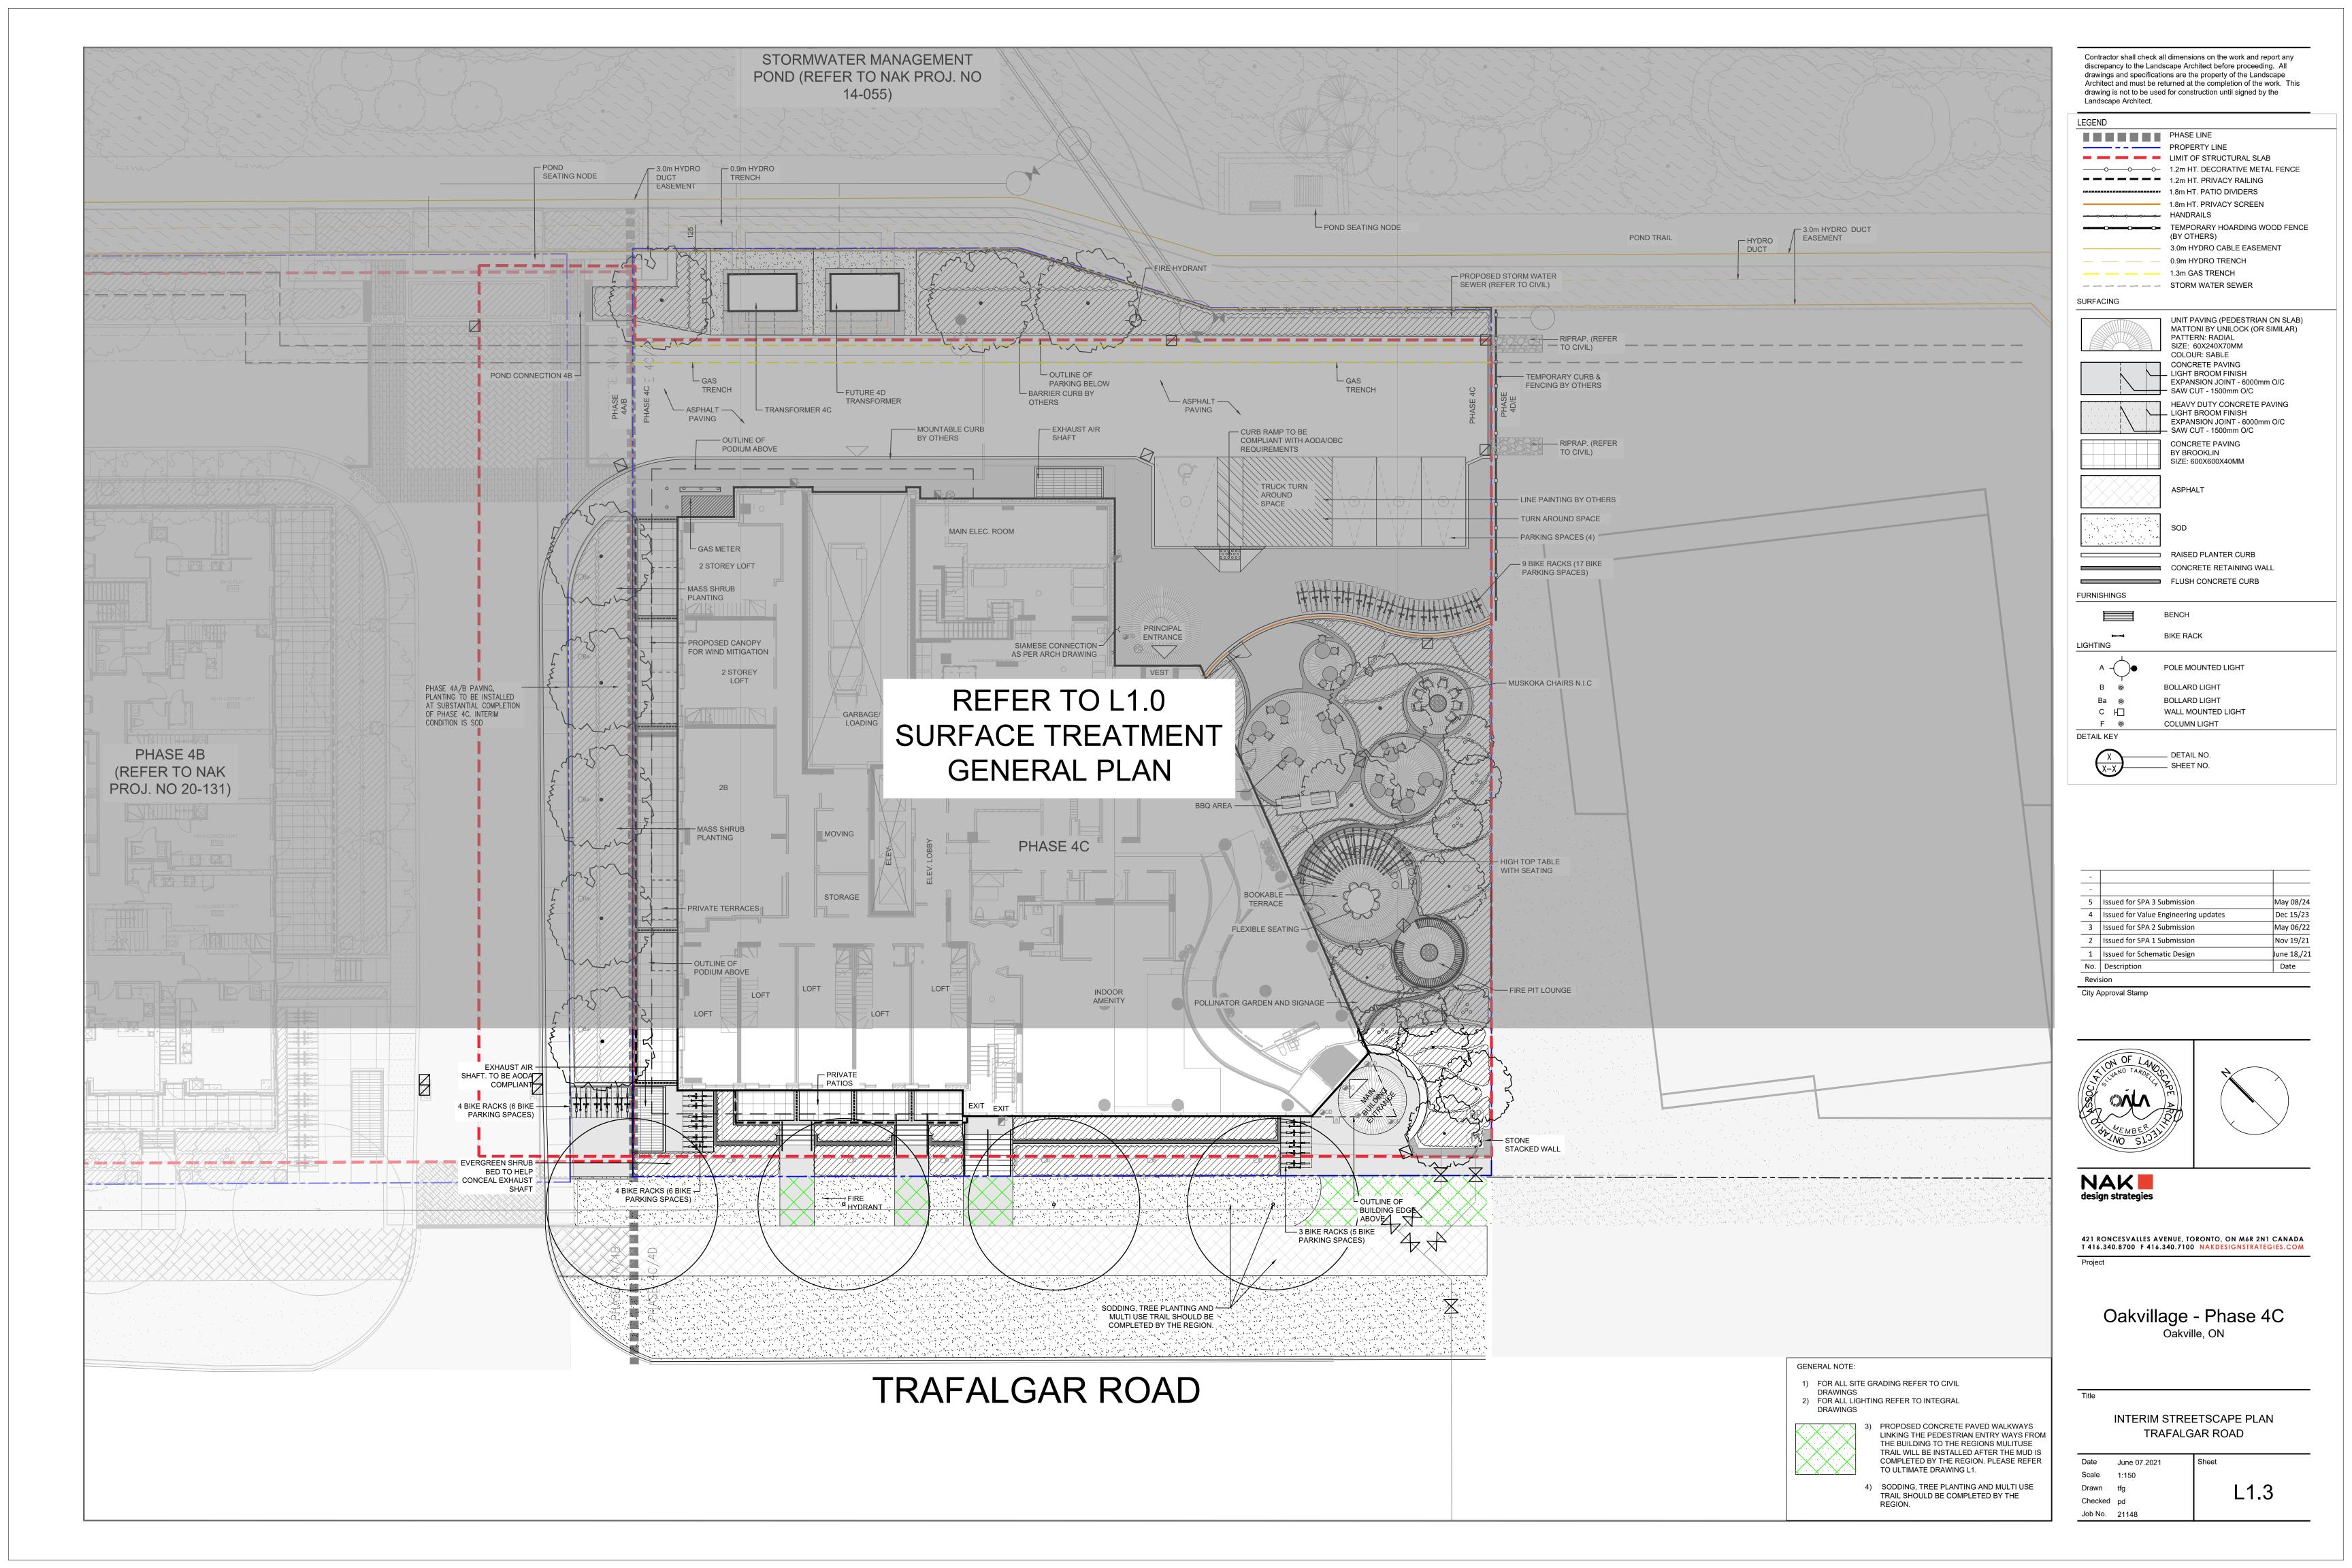

> -----O----O--- 1.2m HT. DECORATIVE METAL FENCE — — — — — 1.2m HT. PRIVACY RAILING 1.8m HT. PATIO DIVIDERS 1.8m HT. PRIVACY SCREEN - 3.0m HYDRO CABLE EASEMENT 0.9m HYDRO TRENCH

- MULTI-STEM TREE - DECIDUOUS TREE — CONIFEROUS TREE

| -  |                                      |             |
|----|--------------------------------------|-------------|
| 5  | Issued for SPA 3 Submission          | May 08/24   |
| 4  | Issued for Value Engineering updates | Dec 15/23   |
| 3  | Issued for SPA 2 Submission          | May 06/22   |
| 2  | Issued for SPA 1 Submission          | Nov 19/21   |
| 1  | Issued for Schematic Design          | June 18,/21 |
| No | . Description                        | Date        |
|    |                                      |             |