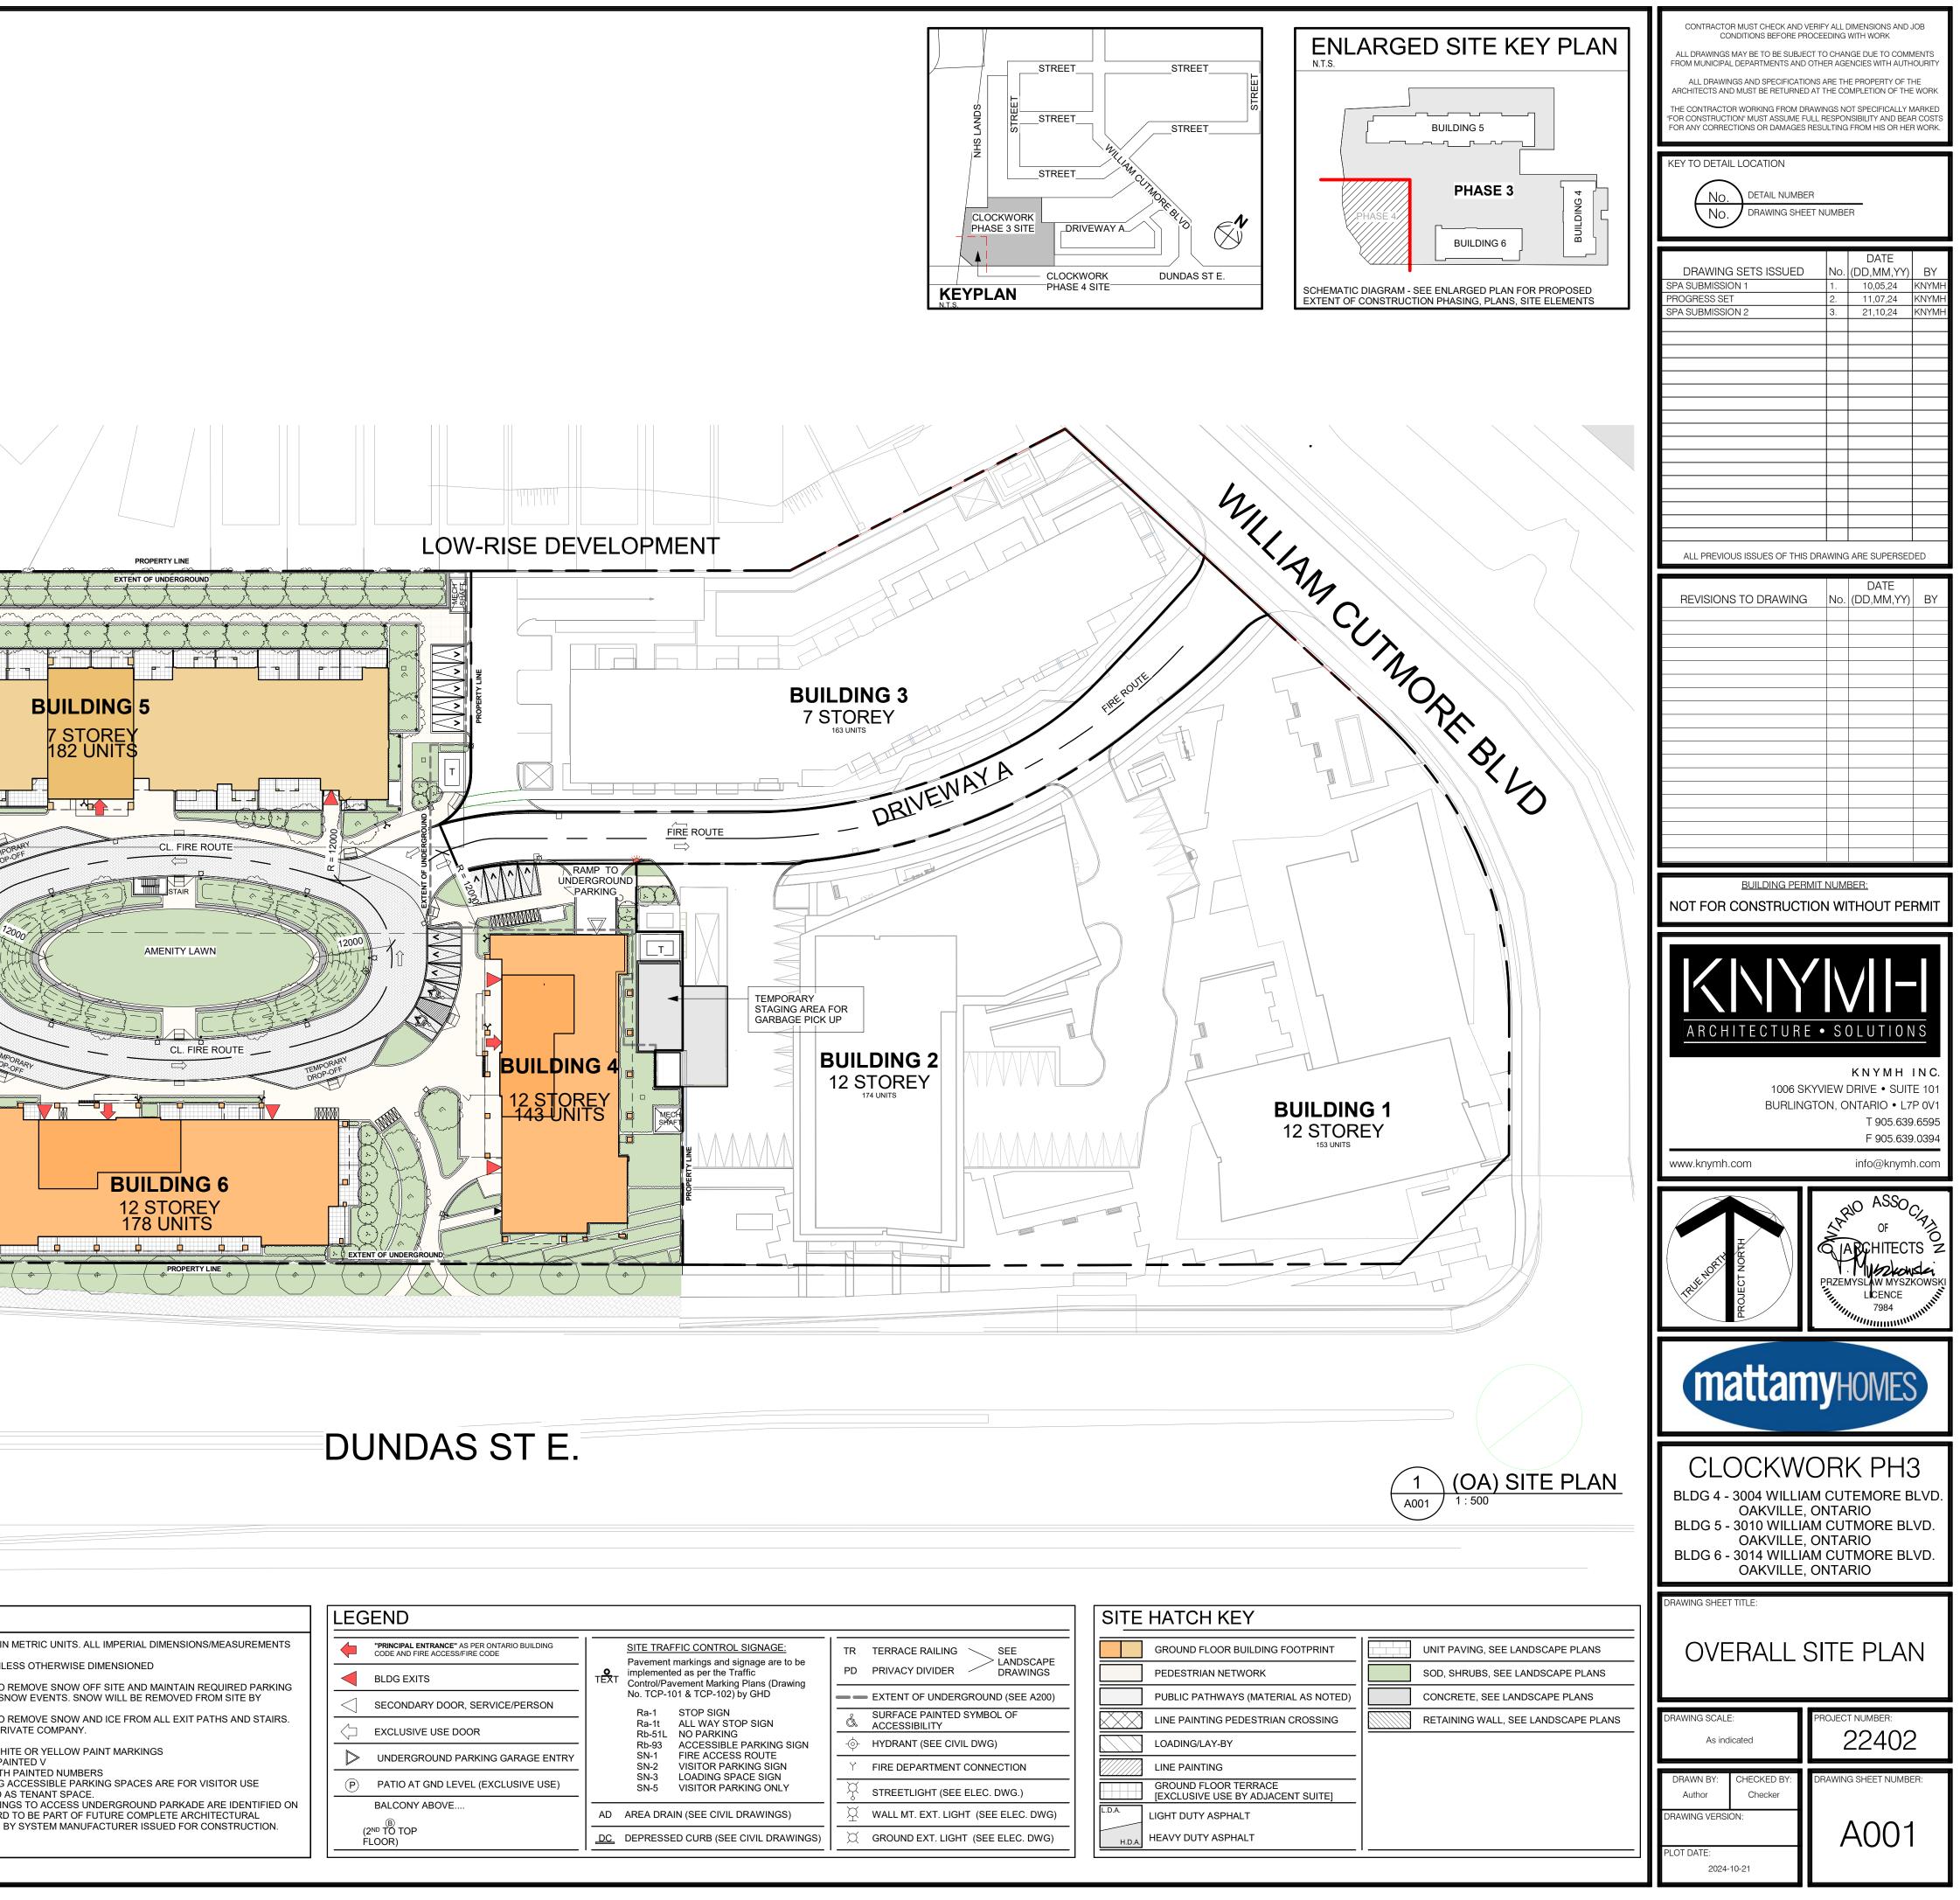

LEGEND "PRINCIPAL ENTRANCE" AS PER ONTARIO BUILDING CODE AND FIRE ACCESS/FIRE CODE SITE TRAFFIC CONTROL SIGNAGE: TR TERRACE RAILING 📉 SEE Pavement markings and signage are to be implemented as per the Traffic > LANDSCAPE PD PRIVACY DIVIDER DRAWINGS BLDG EXITS Control/Pavement Marking Plans (Drawing No. TCP-101 & TCP-102) by GHD EXTENT OF UNDERGROUND (SEE A200) SECONDARY DOOR, SERVICE/PERSON Ra-1 STOP SIGN SURFACE PAINTED SYMBOL OF ACCESSIBILITY Ra-1t ALL WAY STOP SIGN EXCLUSIVE USE DOOR Rb-51L NO PARKING Rb-93 ACCESSIBLE PARKING SIGN - HYDRANT (SEE CIVIL DWG) SN-1 FIRE ACCESS ROUTE UNDERGROUND PARKING GARAGE ENTRY SN-2 VISITOR PARKING SIGN Y FIRE DEPARTMENT CONNECTION SN-3 LOADING SPACE SIGN (P) PATIO AT GND LEVEL (EXCLUSIVE USE) SN-5 VISITOR PARKING ONLY STREETLIGHT (SEE ELEC. DWG.) BALCONY ABOVE ... AD AREA DRAIN (SEE CIVIL DRAWINGS) WALL MT. EXT. LIGHT (SEE ELEC. DWG) (2<sup>№</sup> TO TOP FLOOR) DC DEPRESSED CURB (SEE CIVIL DRAWINGS) 💢 🛛 GROUND EXT. LIGHT (SEE ELEC. DWG)

1. DESIGN PROPOSED/SHOWN IS PREPARED IN METRIC UNITS. ALL IMPERIAL DIMENSIONS/MEASUREMENTS SHOWN ARE APPROXIMATE FROM METRIC. 2. TYPICAL OUTSIDE CURB RADIUS 500mm UNLESS OTHERWISE DIMENSIONED A. THE PROPERTY MANAGER IS REQUIRED TO REMOVE SNOW OFF SITE AND MAINTAIN REQUIRED PARKING UNENCUMBERED BY SNOW DURING MAJOR SNOW EVENTS. SNOW WILL BE REMOVED FROM SITE BY PRIVATE COMPANY B. THE PROPERTY MANAGER IS REQUIRED TO REMOVE SNOW AND ICE FROM ALL EXIT PATHS AND STAIRS. SNOW WILL BE REMOVED FROM SITE BY PRIVATE COMPANY. PARKING A. STALL DELINEATION TO BE 100MM WIDE WHITE OR YELLOW PAINT MARKINGS B. VISITOR SPACES TO BE IDENTIFIED WITH PAINTED V RESIDENTIAL PARKING TO BE MARKED WITH PAINTED NUMBERS 5. ALL SURFACE PARKING SPACES INCLUDING ACCESSIBLE PARKING SPACES ARE FOR VISITOR USE EXCEPT AS INDICATED BY ICON PER LEGEND AS TENANT SPACE. 6. LOCATION OF GUARDS PROTECTING OPENINGS TO ACCESS UNDERGROUND PARKADE ARE IDENTIFIED ON PLAN - DETAIL AND CONSTRUCTION OF GUARD TO BE PART OF FUTURE COMPLETE ARCHITECTURAL DRAWINGS & ENGINEERED SHOP DRAWINGS BY SYSTEM MANUFACTURER ISSUED FOR CONSTRUCTION.