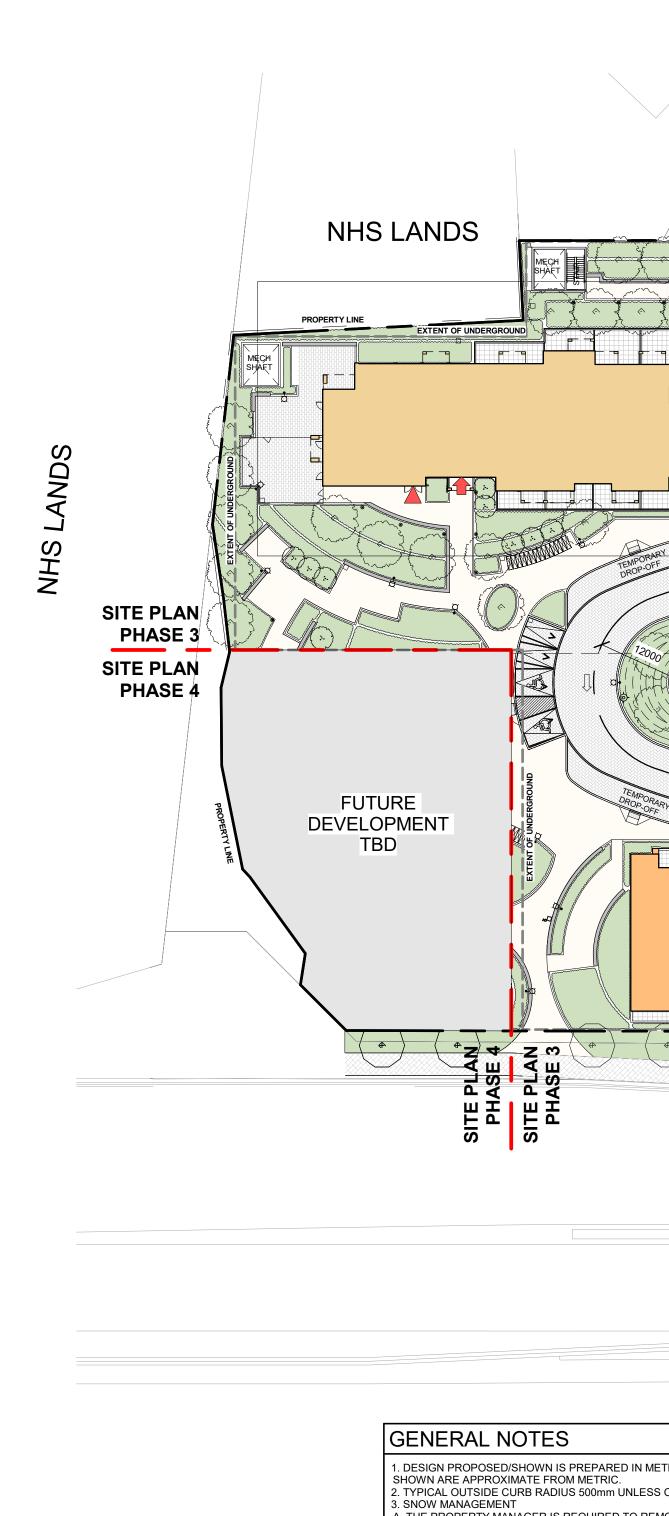

LEGEND "PRINCIPAL ENTRANCE" AS PER ONTARIO BUILDING CODE AND FIRE ACCESS/FIRE CODE SITE TRAFFIC CONTROL SIGNAGE: TR TERRACE RAILING 📉 SEE Pavement markings and signage are to be implemented as per the Traffic > LANDSCAPE PD PRIVACY DIVIDER DRAWINGS BLDG EXITS Control/Pavement Marking Plans (Drawing No. TCP-101 & TCP-102) by GHD EXTENT OF UNDERGROUND (SEE A200) SECONDARY DOOR, SERVICE/PERSON Ra-1 STOP SIGN SURFACE PAINTED SYMBOL OF ACCESSIBILITY Ra-1t ALL WAY STOP SIGN EXCLUSIVE USE DOOR Rb-51L NO PARKING Rb-93 ACCESSIBLE PARKING SIGN - HYDRANT (SEE CIVIL DWG) SN-1 FIRE ACCESS ROUTE UNDERGROUND PARKING GARAGE ENTRY SN-2 VISITOR PARKING SIGN Y FIRE DEPARTMENT CONNECTION SN-3 LOADING SPACE SIGN (P) PATIO AT GND LEVEL (EXCLUSIVE USE) SN-5 VISITOR PARKING ONLY STREETLIGHT (SEE ELEC. DWG.) BALCONY ABOVE ... AD AREA DRAIN (SEE CIVIL DRAWINGS) WALL MT. EXT. LIGHT (SEE ELEC. DWG) (2<sup>№</sup> TO TOP FLOOR) DC DEPRESSED CURB (SEE CIVIL DRAWINGS) 💢 🛛 GROUND EXT. LIGHT (SEE ELEC. DWG)

1. DESIGN PROPOSED/SHOWN IS PREPARED IN METRIC UNITS. ALL IMPERIAL DIMENSIONS/MEASUREMENTS SHOWN ARE APPROXIMATE FROM METRIC. 2. TYPICAL OUTSIDE CURB RADIUS 500mm UNLESS OTHERWISE DIMENSIONED A. THE PROPERTY MANAGER IS REQUIRED TO REMOVE SNOW OFF SITE AND MAINTAIN REQUIRED PARKING UNENCUMBERED BY SNOW DURING MAJOR SNOW EVENTS. SNOW WILL BE REMOVED FROM SITE BY PRIVATE COMPANY B. THE PROPERTY MANAGER IS REQUIRED TO REMOVE SNOW AND ICE FROM ALL EXIT PATHS AND STAIRS. SNOW WILL BE REMOVED FROM SITE BY PRIVATE COMPANY. PARKING A. STALL DELINEATION TO BE 100MM WIDE WHITE OR YELLOW PAINT MARKINGS B. VISITOR SPACES TO BE IDENTIFIED WITH PAINTED V RESIDENTIAL PARKING TO BE MARKED WITH PAINTED NUMBERS 5. ALL SURFACE PARKING SPACES INCLUDING ACCESSIBLE PARKING SPACES ARE FOR VISITOR USE EXCEPT AS INDICATED BY ICON PER LEGEND AS TENANT SPACE. 6. LOCATION OF GUARDS PROTECTING OPENINGS TO ACCESS UNDERGROUND PARKADE ARE IDENTIFIED ON PLAN - DETAIL AND CONSTRUCTION OF GUARD TO BE PART OF FUTURE COMPLETE ARCHITECTURAL DRAWINGS & ENGINEERED SHOP DRAWINGS BY SYSTEM MANUFACTURER ISSUED FOR CONSTRUCTION.