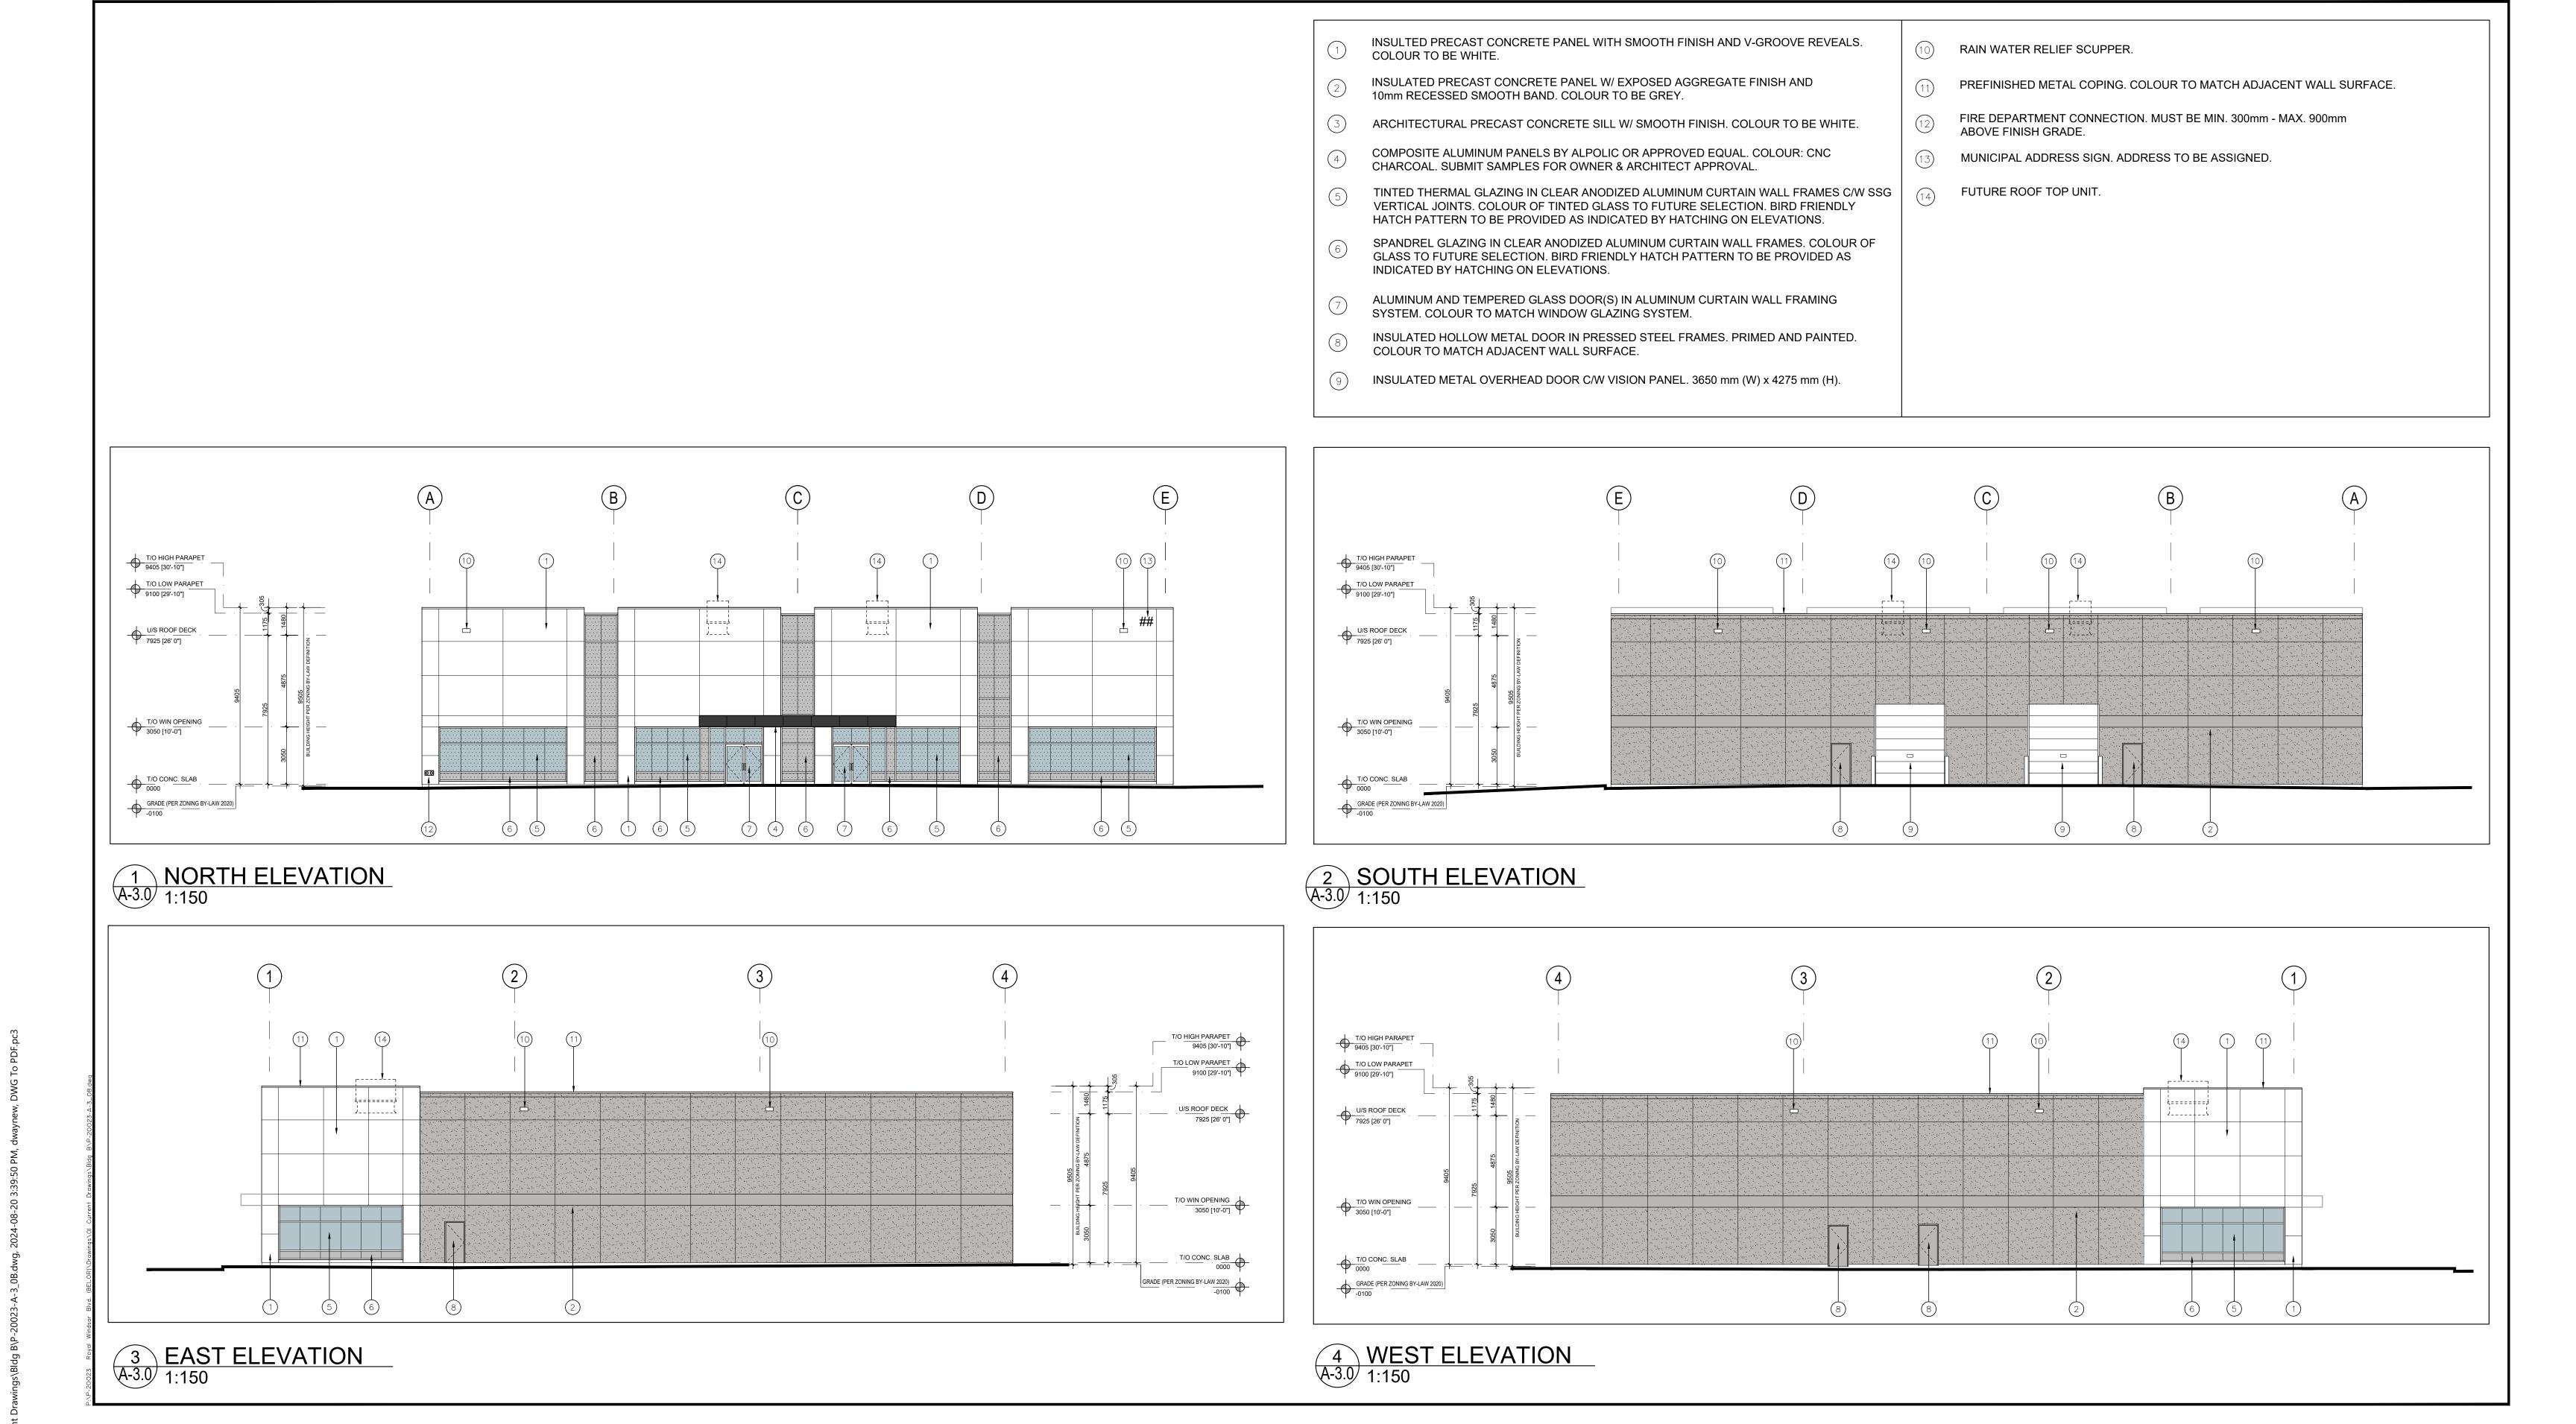

Architects Inc.

T. 905.660.0722 | www.baldassarra.ca

OWNERS INFORMATION:

Belor Construction Ltd.

30 Great Gulf Drive, Unit 20 | Concord ON | L4K 0K7

INSULTED PRECAST CONCRETE PANEL WITH SMOOTH FINISH AND V-GROOVE REVEALS.