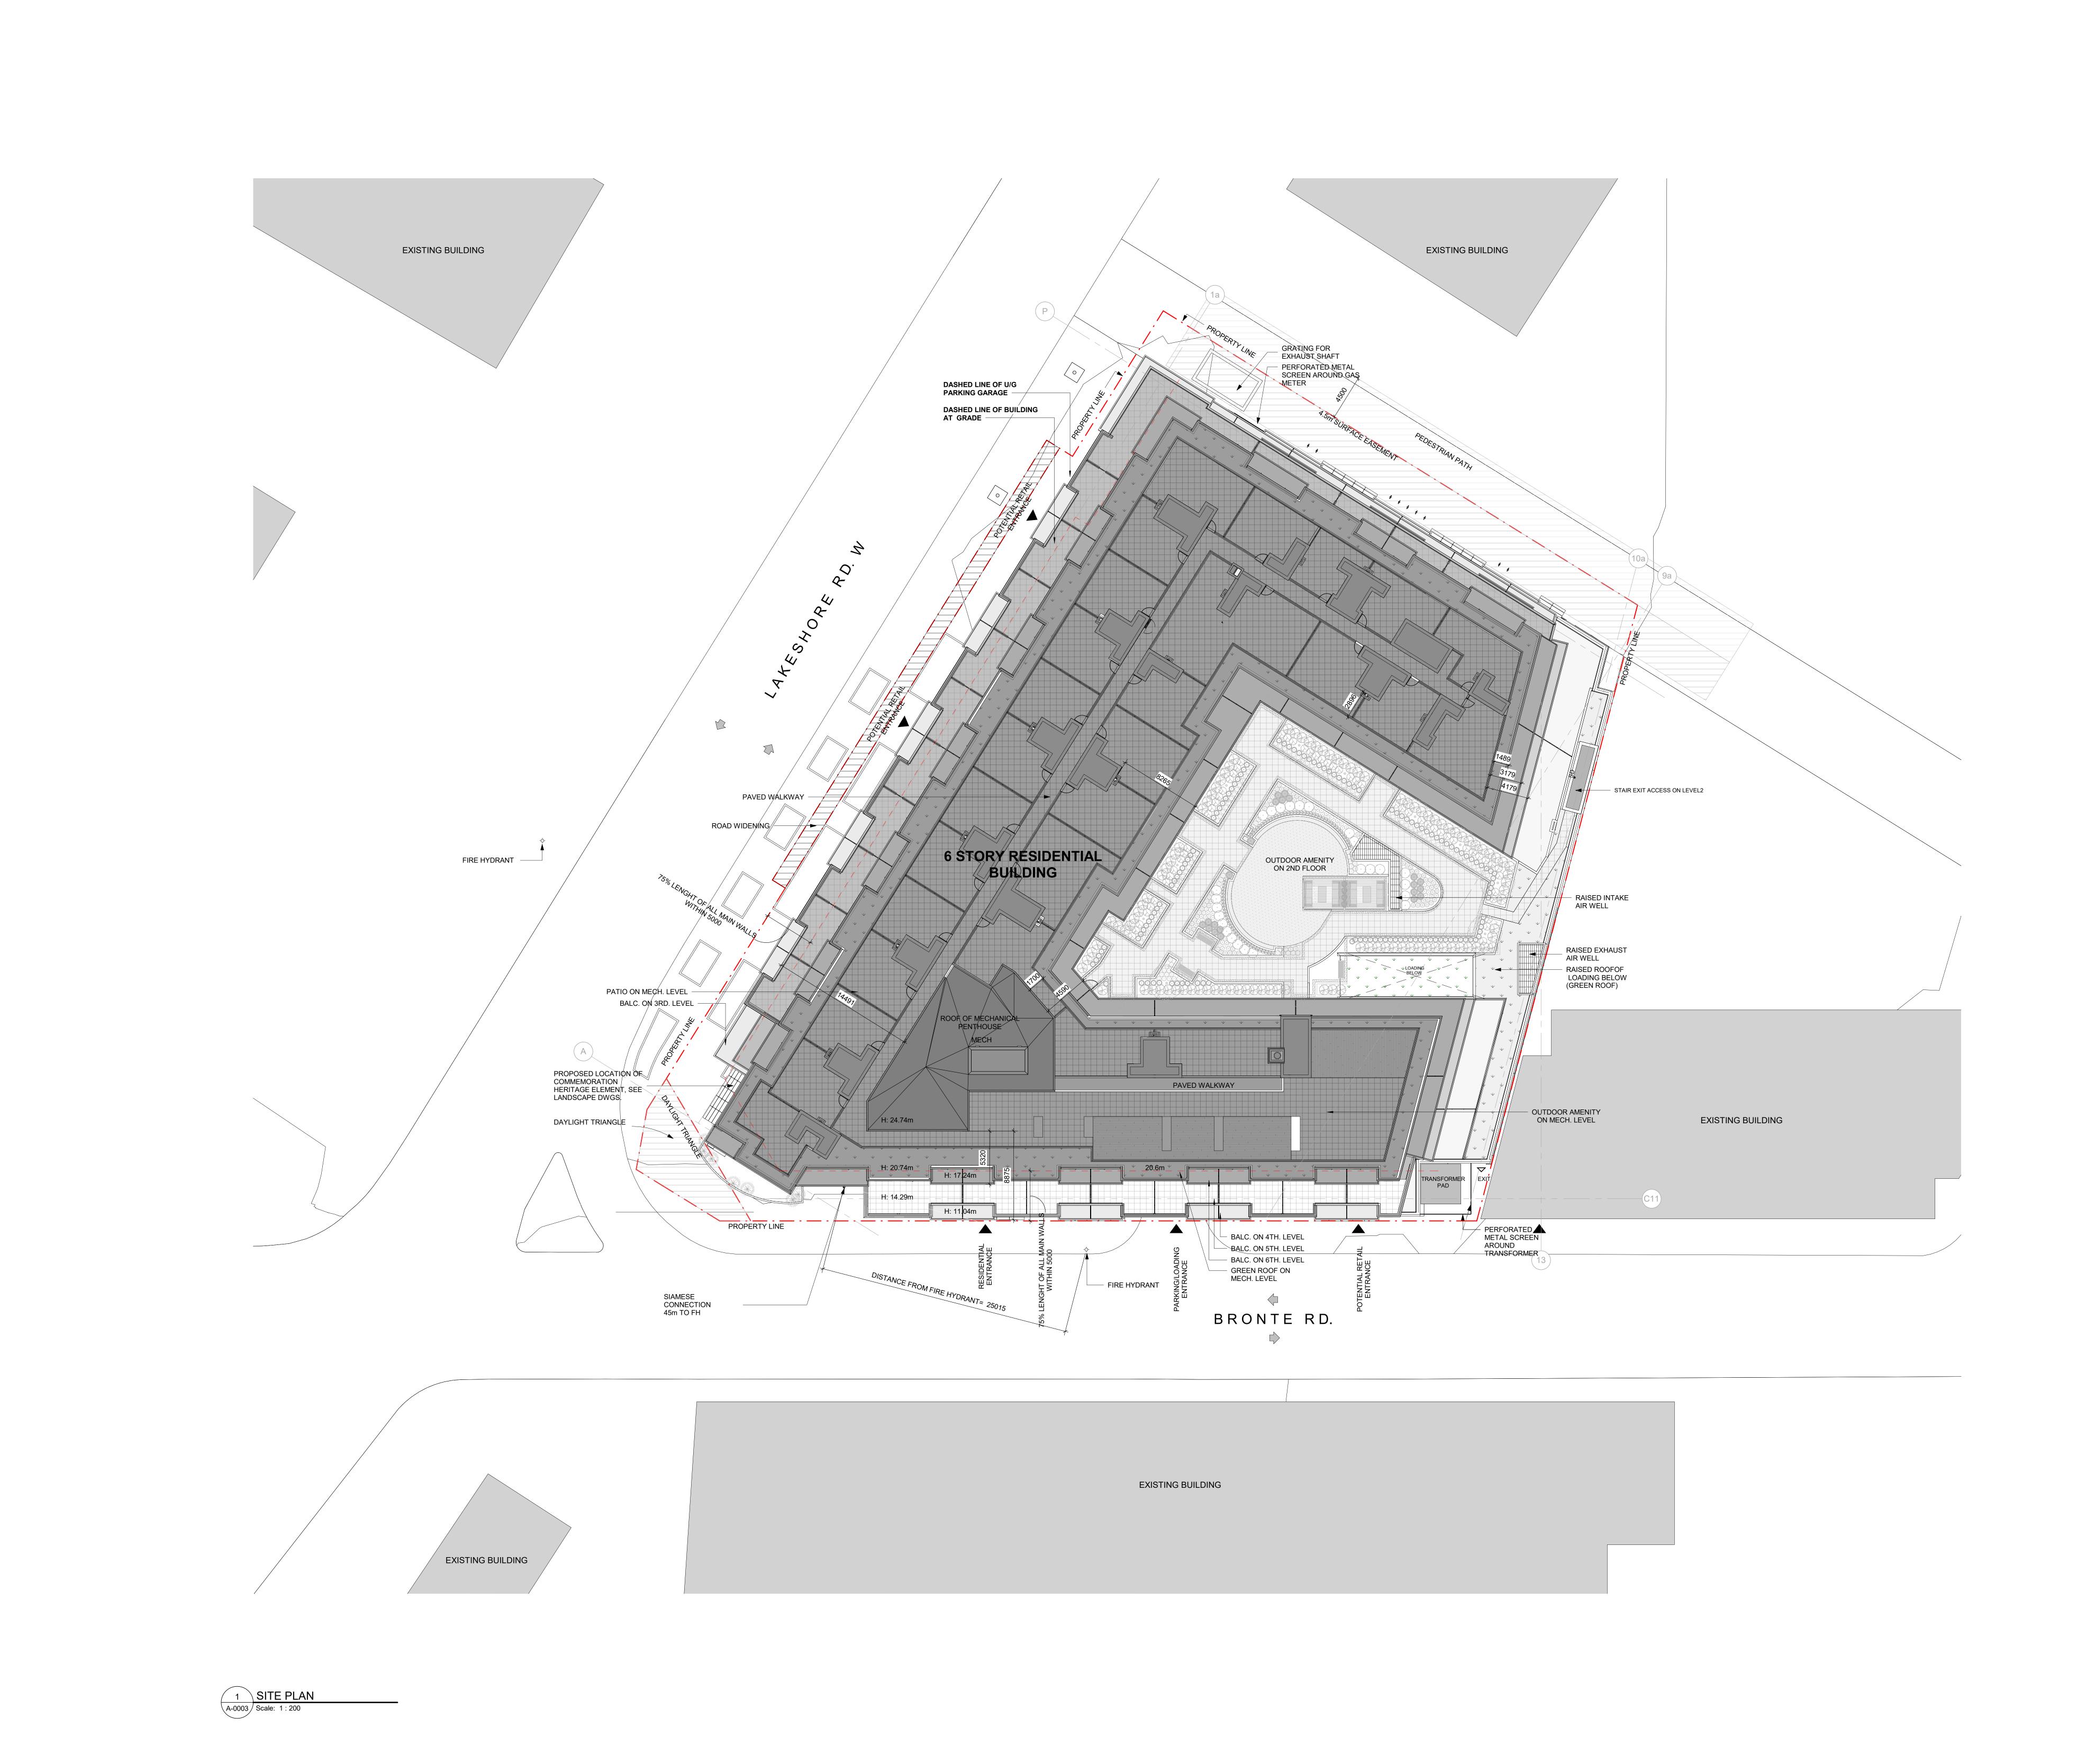

The Residences at Bronte Lakeside 85 Bronte Road Oakville, ON L6L

 No.
 DATE
 DESCRIPTION

 1
 2022/09/19
 ISSUED FOR BUILDING PERMIT

REVISIONS | DRAWING STATUS: \_ \_ \_ \_ \_ \_ \_ \_ \_ \_ \_ \_

STATUS APPROVAL: \_ \_ \_ \_ \_ \_ \_ \_ \_ \_ \_ \_

Bronte Lakeside Limited 3190 Harvester Road, Suite 201A Burlington, ON L7N 3T1

SITE PLAN PHASE I

04/11/22 1 : 200

ARCHITECTS Z

MANSOOR H. KAZEROUNI & LICENCE
LICENCE
S860 125341 **A-0003**