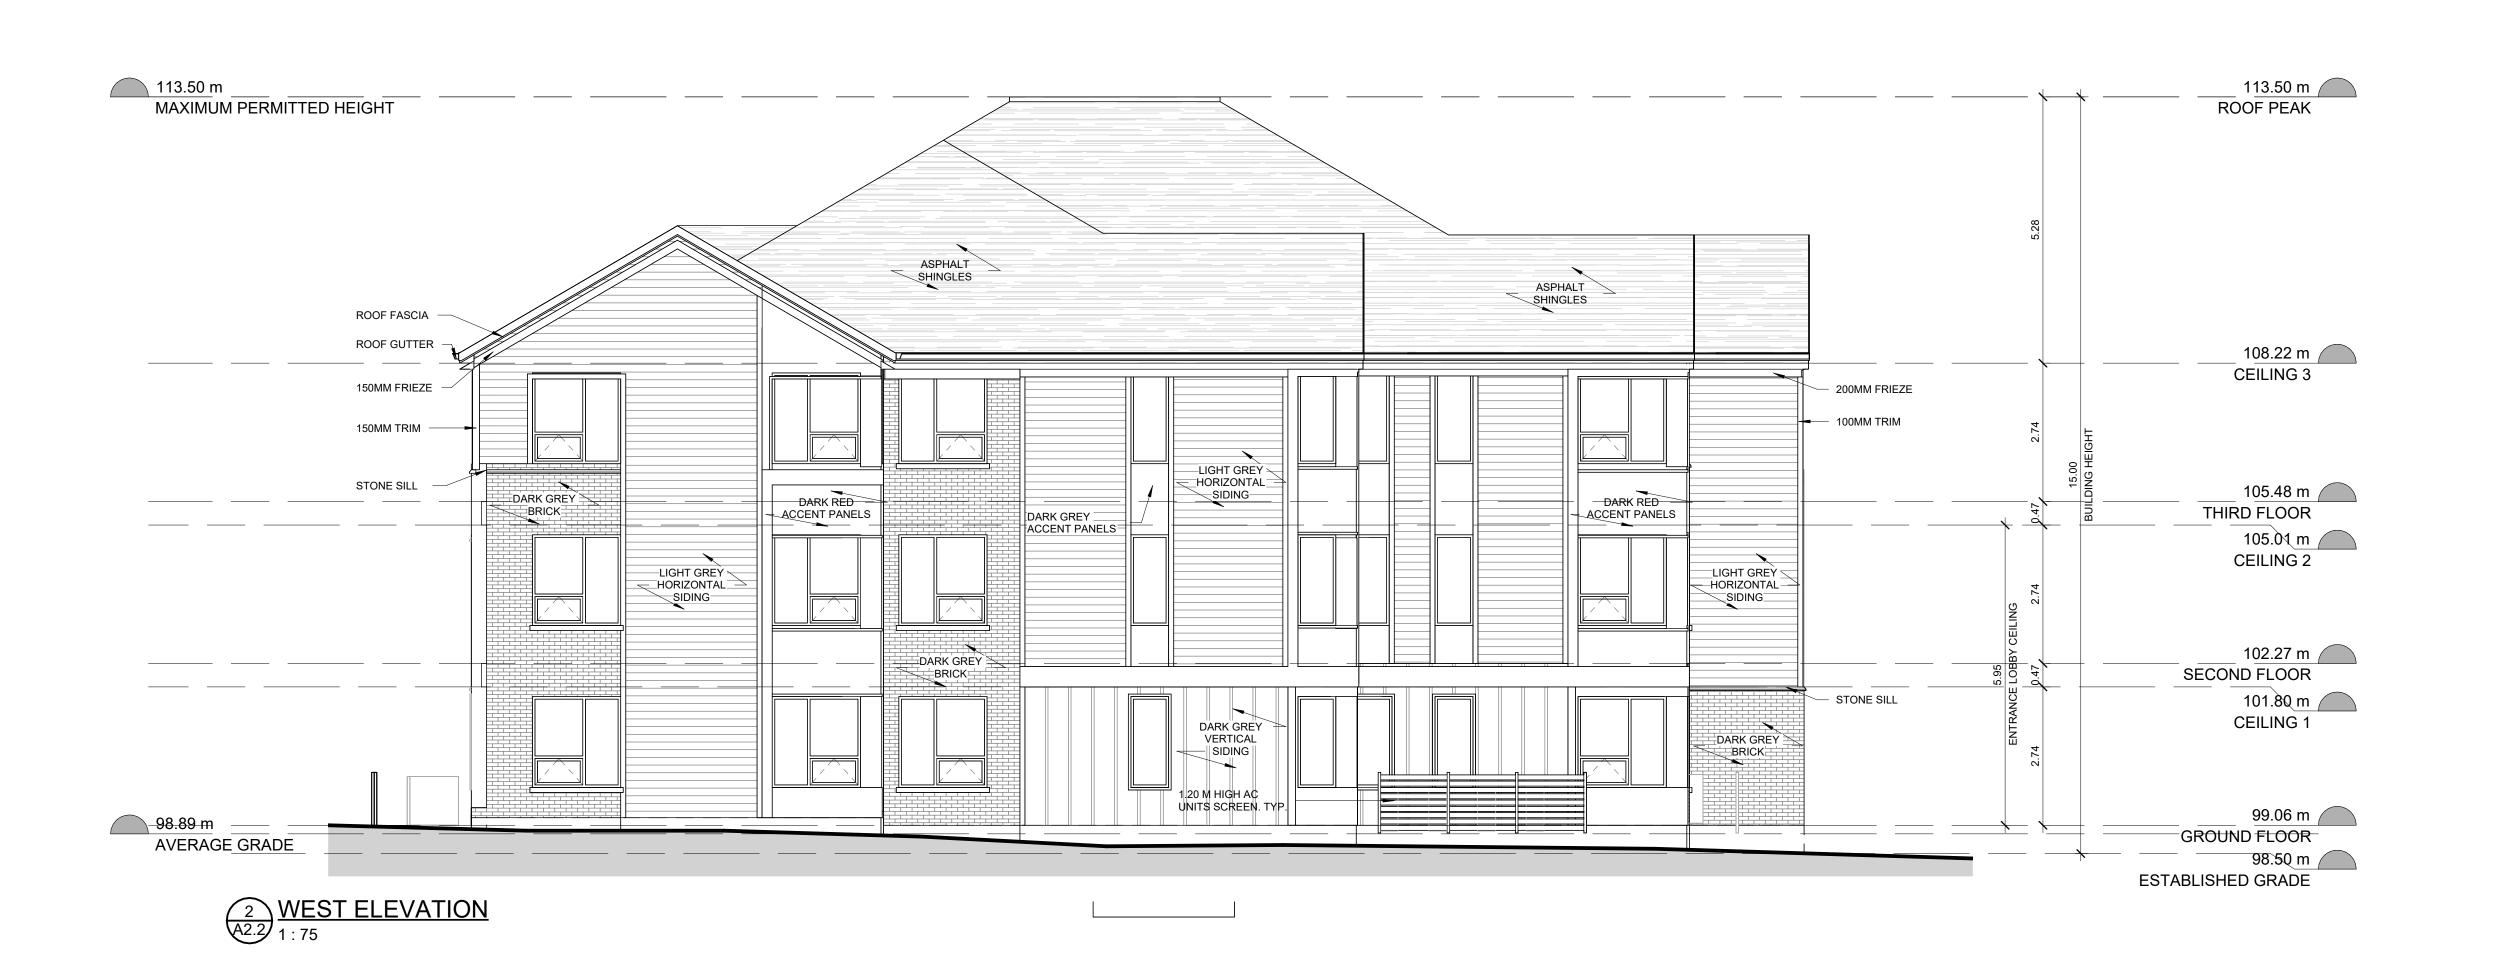

MARGARET DRIVE RESIDENCES

EAST & WEST ELEVATIONS

A2.2

363 MARGARET DRIVE OAKVILLE, ON L6K 3P2

REVISIONS

No. | DESCRIPTION | DATE

ENCEMENT OF CONSTRUCTION. THIS DRAWING MUST NOT BE USED FOR CONSTRUCTION PURPOSES UNLESS SIGNED BY THE ARCHITECT. ALL DRAWINGS ARE THE PROPERTY OF THE ARCHITECT AND MAY NOT BE COPIED, REPRODUCED OR ALTERED WITHOUT WRITTEN PERMISSION FROM THE ARCHITECT. DO NOT SCALE THE DRAWING.