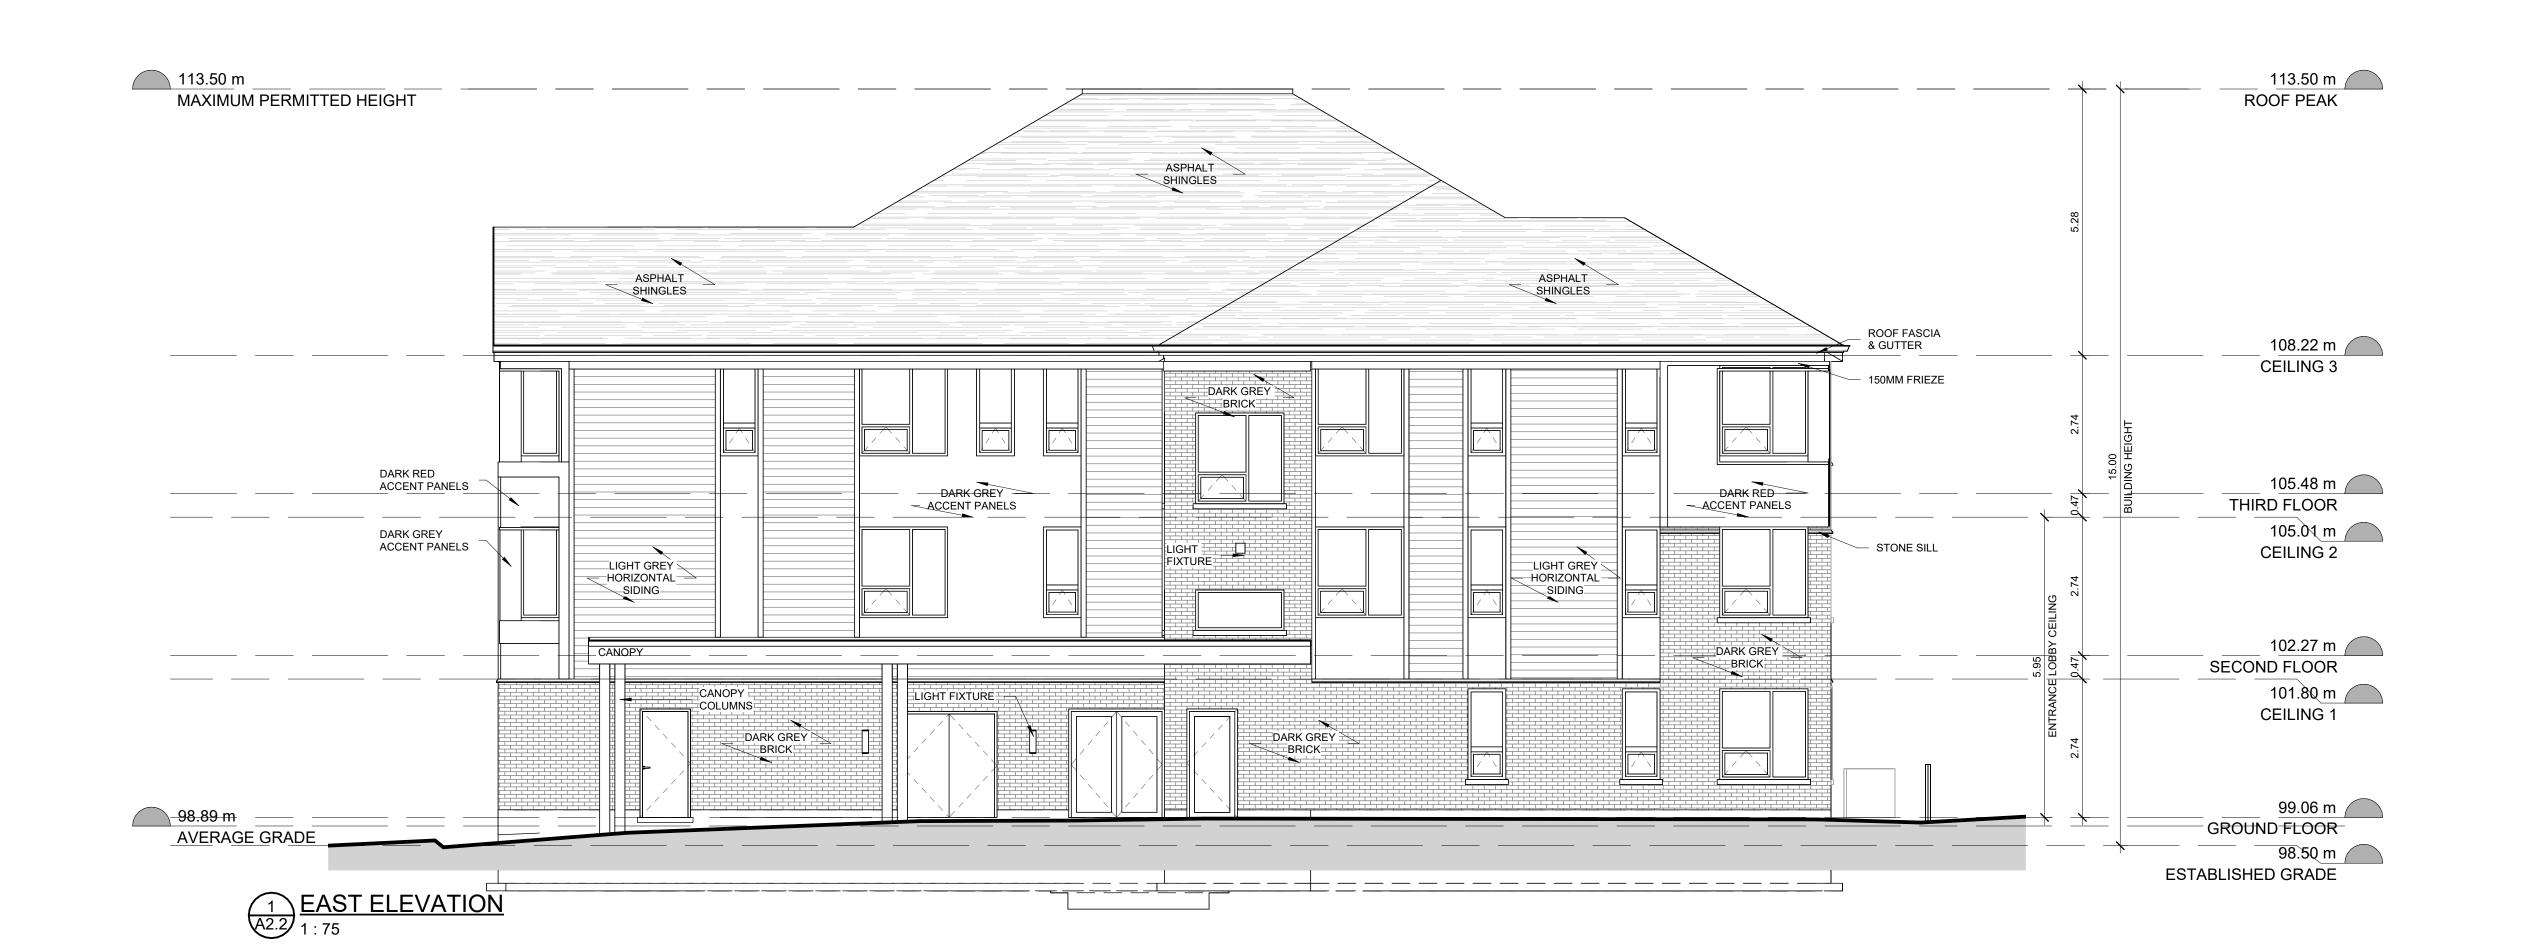

MARGARET DRIVE RESIDENCES

EAST & WEST ELEVATIONS

A2.2

363 MARGARET DRIVE OAKVILLE, ON L6K 3P2

REVISIONS

No. | DESCRIPTION | DATE

ENCEMENT OF CONSTRUCTION. THIS DRAWING MUST NOT BE USED FOR CONSTRUCTION PURPOSES UNLESS SIGNED BY THE ARCHITECT. ALL DRAWINGS ARE THE PROPERTY OF THE ARCHITECT AND MAY NOT BE COPIED, REPRODUCED OR ALTERED WITHOUT WRITTEN PERMISSION FROM THE ARCHITECT. DO NOT SCALE THE DRAWING.