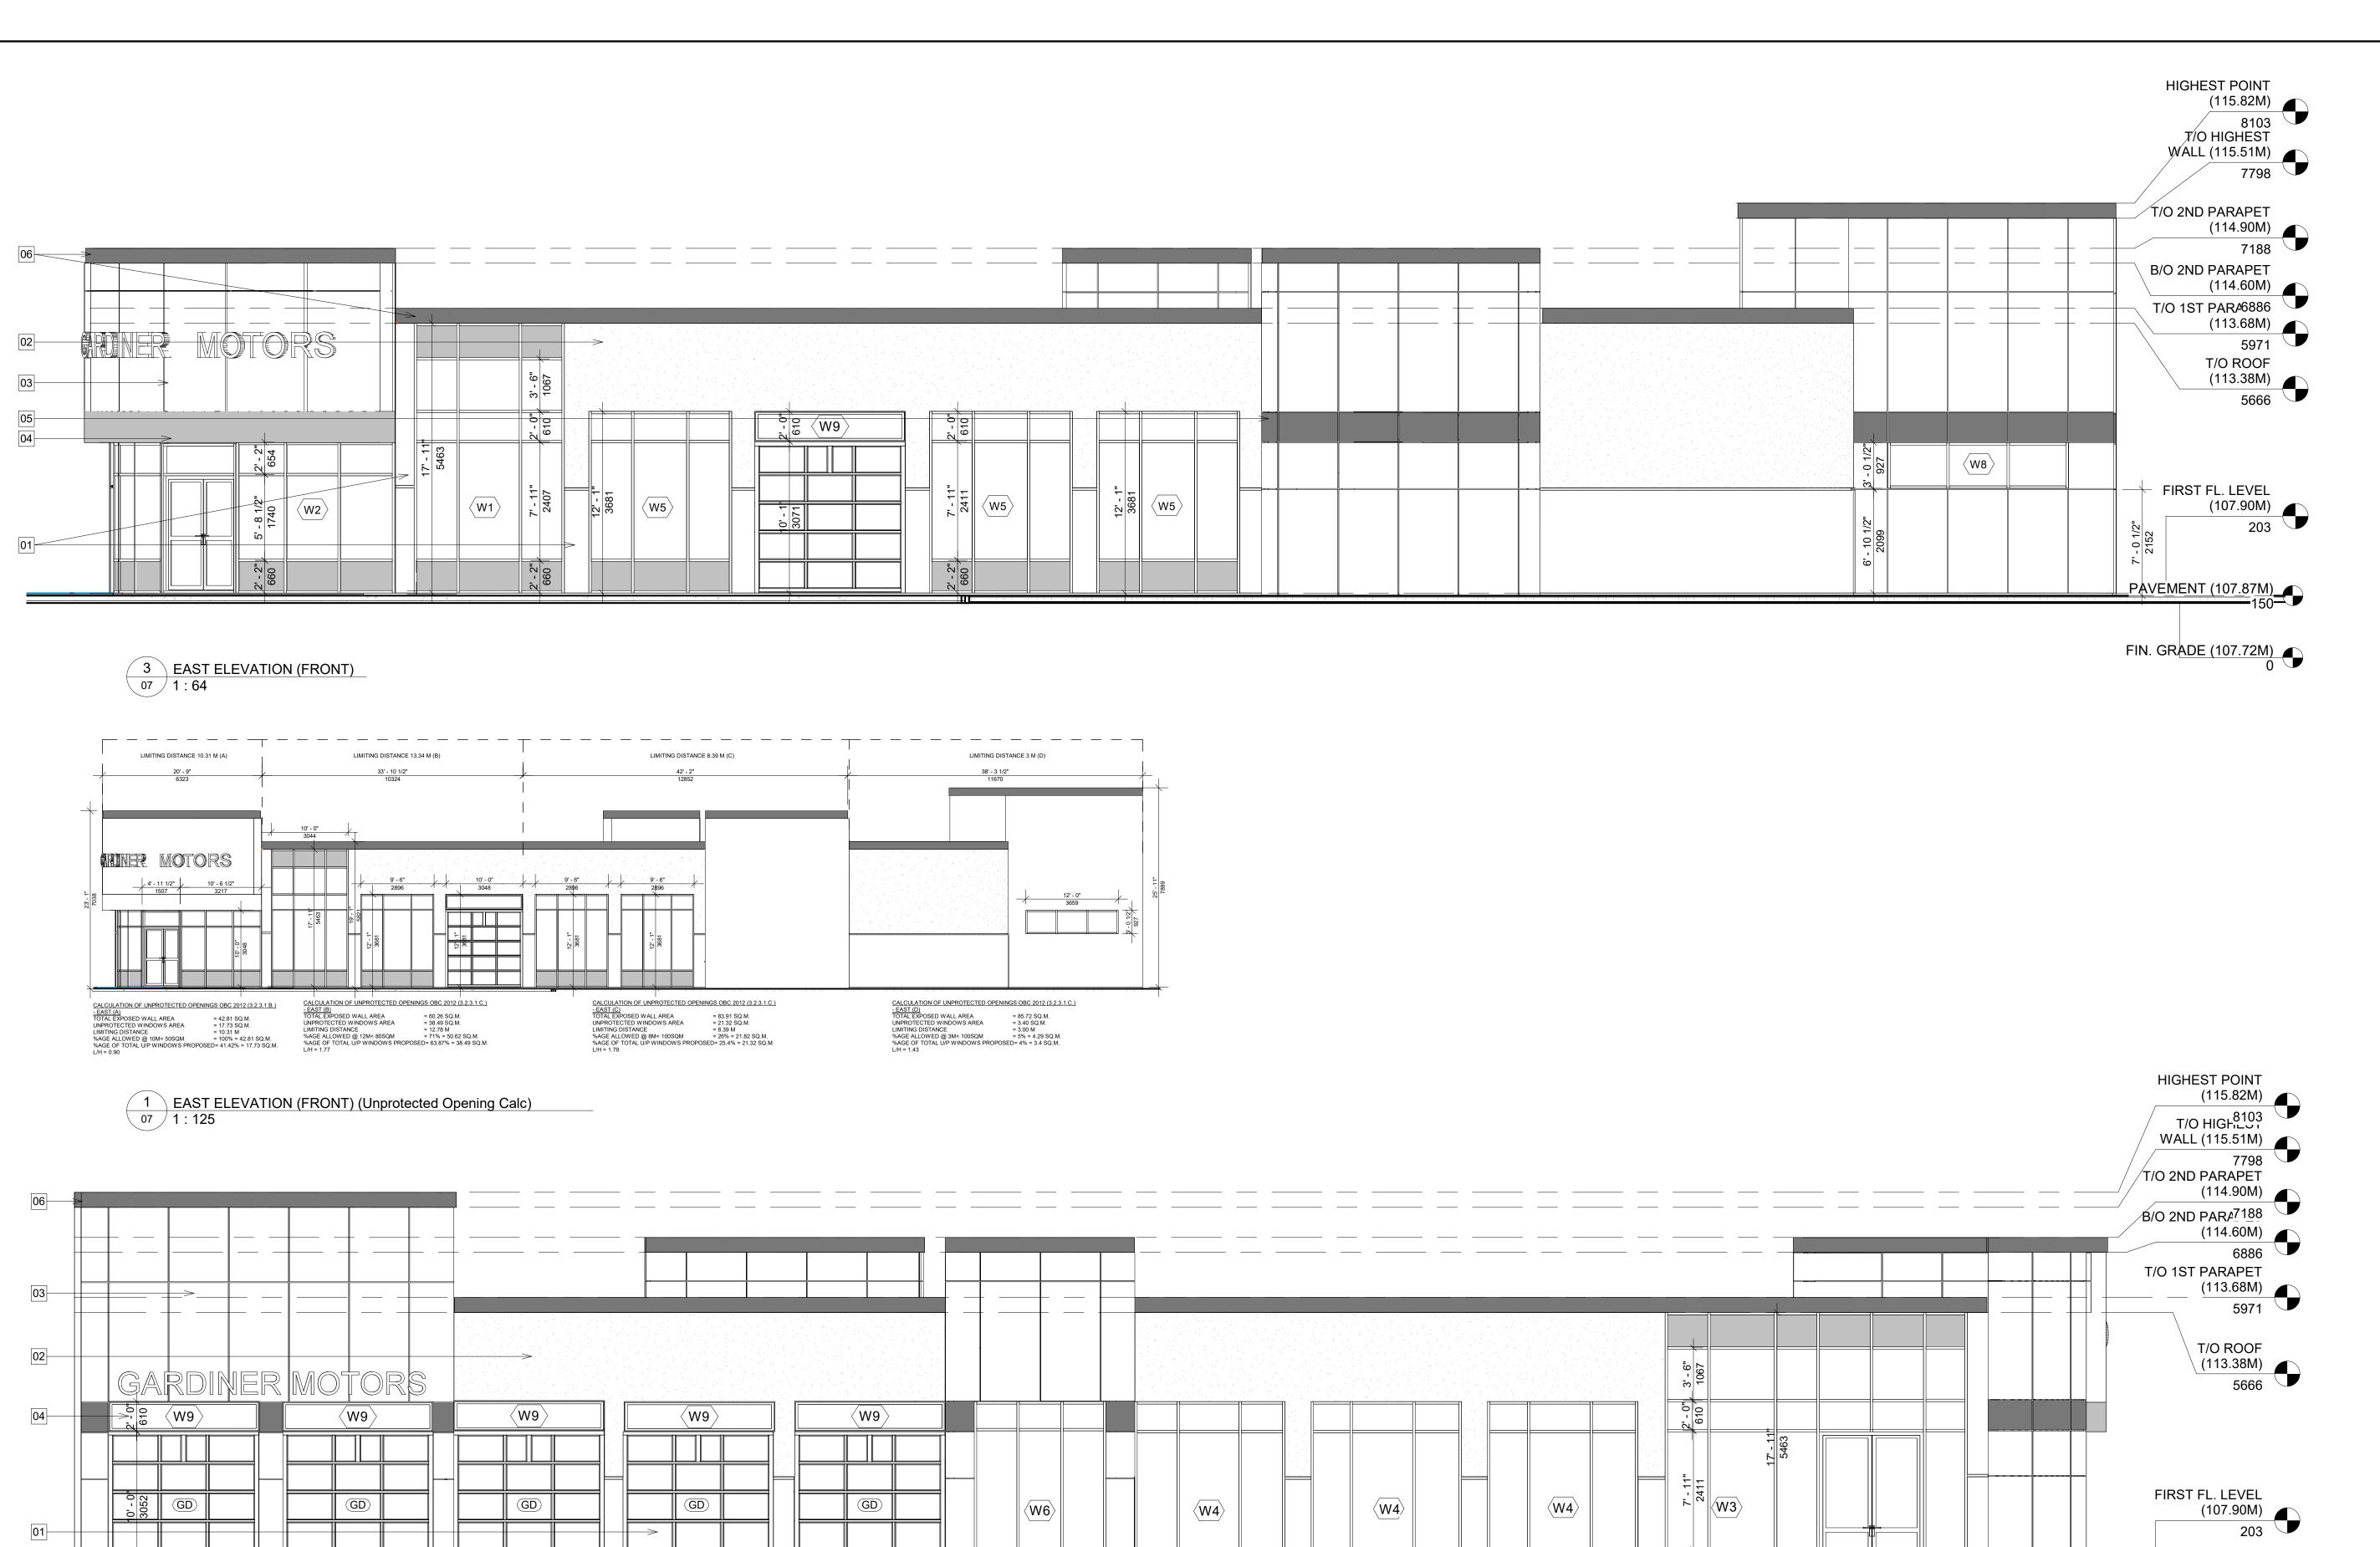

PAVEMENT (107.87M) 150

KEY VALUE

KEYNOTES

STUCCO WALL

PARAPET

CONCRETE BLOCK

ALUMINUM COMPOSITE PANEL (RED)

ALUMINUM COMPOSITE PANEL (BLACK)

ALUMINUM COMPOSITE PANEL (GREY)

SITE PLAN APPLICATION SET ARCHITECTURAL

JOB# 2022062

SCALE: As indicated

SHEET NO.:

07

Elavations

4 NORTH ELEVATION (Unprotected Opening Calc)
08 1:125

5 SOUTH ELEVATION (Unprotected Opening Calc)
08 1:125

| KEY<br>VALUE | KEYNOTES                         |
|--------------|----------------------------------|
| 01           | CONCRETE BLOCK                   |
| 02           | STUCCO WALL                      |
| 03           | ALUMINUM COMPOSITE PANEL (RED)   |
| 04           | ALUMINUM COMPOSITE PANEL (BLACK) |
| 05           | ALUMINUM COMPOSITE PANEL (GREY)  |
| 06           | PARAPET                          |