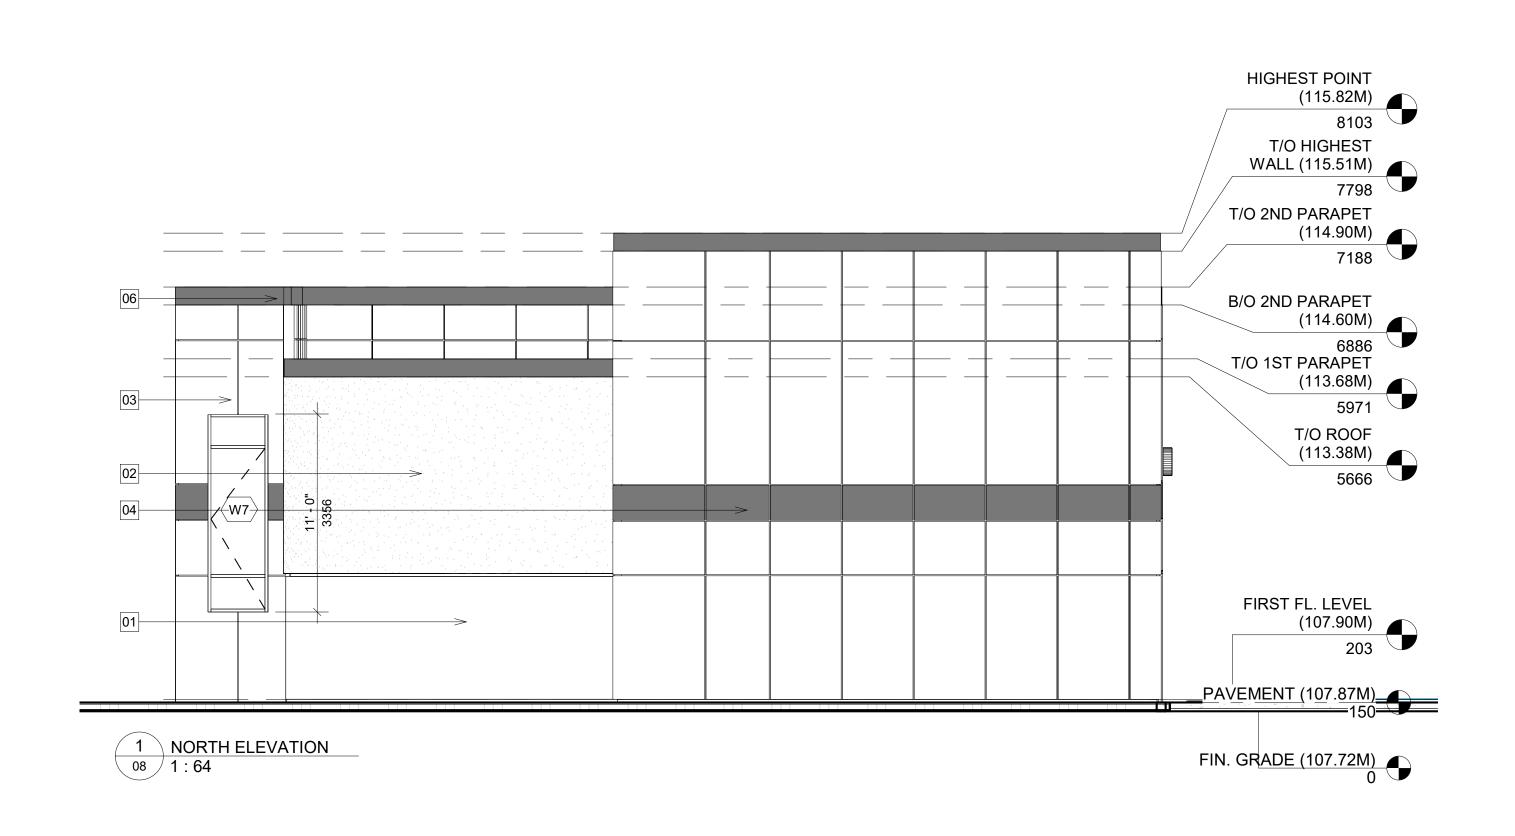

PAVEMENT (107.87M) 150

KEY VALUE

KEYNOTES

STUCCO WALL

PARAPET

CONCRETE BLOCK

ALUMINUM COMPOSITE PANEL (RED)

ALUMINUM COMPOSITE PANEL (BLACK)

ALUMINUM COMPOSITE PANEL (GREY)

SITE PLAN APPLICATION SET ARCHITECTURAL

JOB# 2022062

SCALE: As indicated

SHEET NO.:

07

Elavations

4 NORTH ELEVATION (Unprotected Opening Calc)
08 1:125