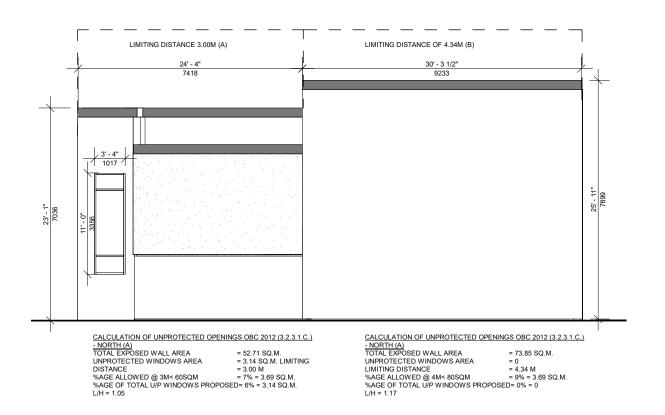

ALUMINUM COMPOSITE PANEL (GREY)

SITE PLAN APPLICATION SET ARCHITECTURAL

JOB# 2022062

SCALE: As indicated

SHEET NO.:

07

Elavations

4 NORTH ELEVATION (Unprotected Opening Calc)
08 1:125

5 SOUTH ELEVATION (Unprotected Opening Calc)
08 1:125

| KEY<br>VALUE | KEYNOTES                         |
|--------------|----------------------------------|
| 01           | CONCRETE BLOCK                   |
| 02           | STUCCO WALL                      |
| 03           | ALUMINUM COMPOSITE PANEL (RED)   |
| 04           | ALUMINUM COMPOSITE PANEL (BLACK) |
| 05           | ALUMINUM COMPOSITE PANEL (GREY)  |
| 06           | PARAPET                          |