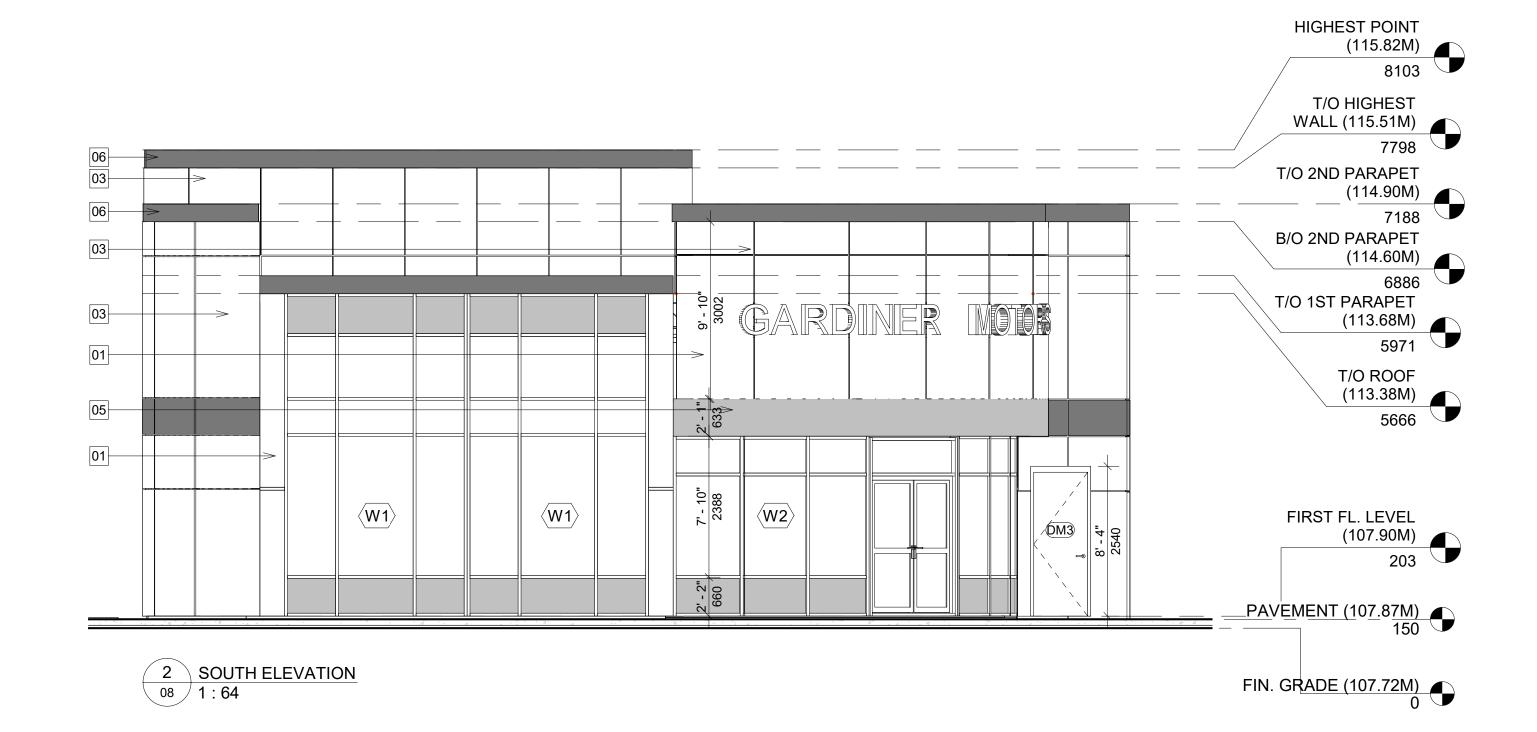

PAVEMENT (107.87M) 150

KEY VALUE

KEYNOTES

STUCCO WALL

PARAPET

CONCRETE BLOCK

ALUMINUM COMPOSITE PANEL (RED)

ALUMINUM COMPOSITE PANEL (BLACK)

ALUMINUM COMPOSITE PANEL (GREY)

SITE PLAN APPLICATION SET ARCHITECTURAL

JOB# 2022062

SCALE: As indicated

SHEET NO.:

07

Elavations

4 NORTH ELEVATION (Unprotected Opening Calc)
08 1:125