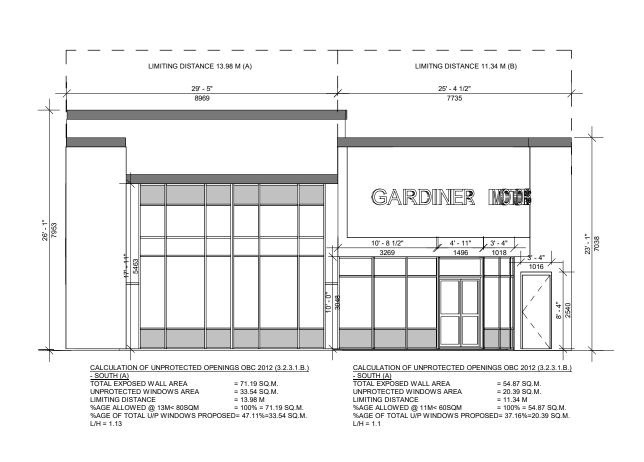

5 SOUTH ELEVATION (Unprotected Opening Calc)
08 1:125

| KEY<br>VALUE | KEYNOTES                         |
|--------------|----------------------------------|
| 01           | CONCRETE BLOCK                   |
| 02           | STUCCO WALL                      |
| 03           | ALUMINUM COMPOSITE PANEL (RED)   |
| 04           | ALUMINUM COMPOSITE PANEL (BLACK) |
| 05           | ALUMINUM COMPOSITE PANEL (GREY)  |
| 06           | PARAPET                          |