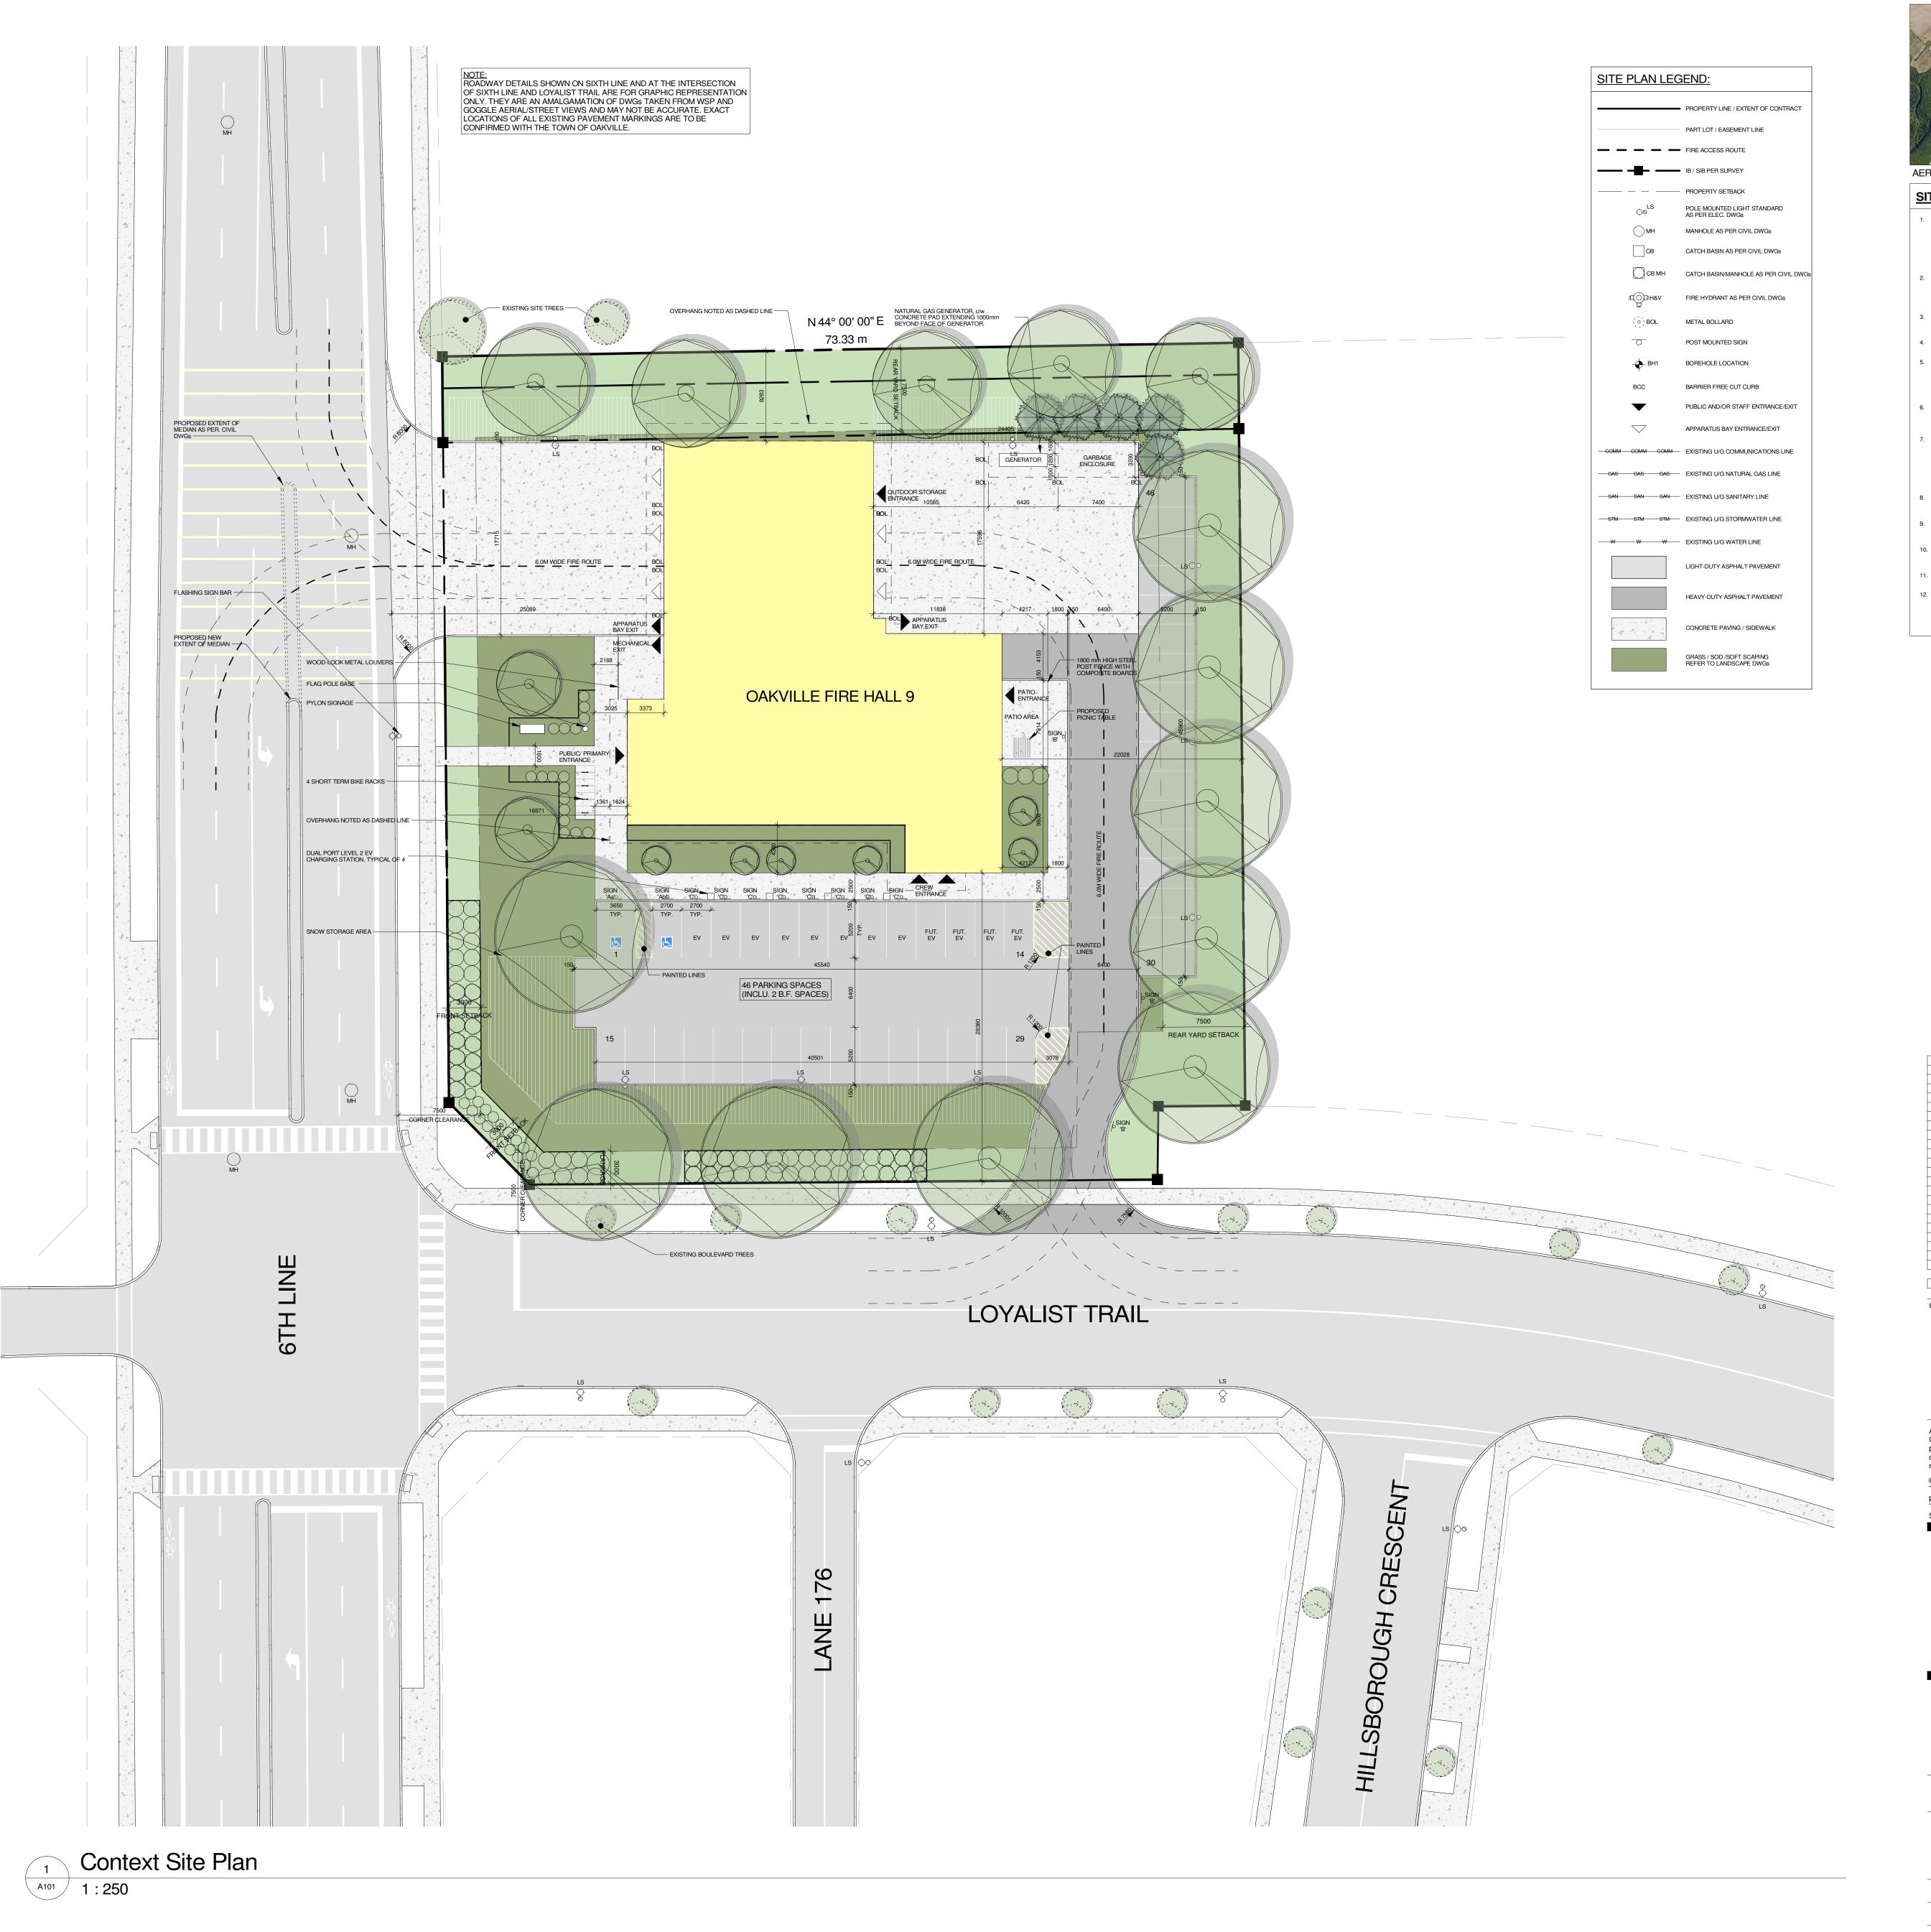

| PROJECT STATISTICS                                               | REQUIRED                        | PROVIDED                      |
|------------------------------------------------------------------|---------------------------------|-------------------------------|
| ZONING                                                           | SA Service Area 1<br>Employment | SA Service Area<br>Employment |
| ·                                                                |                                 | •                             |
| TOTAL LOT AREA                                                   |                                 | 5,500.37m² (0.55ha            |
| TOTAL BUILDING AREA                                              |                                 | 1372.0m <sup>2</sup>          |
| LEASEABLE FLOOR AREA                                             |                                 | 1124.0m <sup>2</sup>          |
| TOTAL ASPHALT AREA                                               |                                 | 1405.1m <sup>2</sup>          |
| TOTAL CONCRETE AREA                                              |                                 | 1192.4m <sup>2</sup>          |
| MIN. LOT FRONTAGE                                                | 15.0m                           | 68.1m                         |
| MIN. LANDSCAPE OPEN SPACE                                        | 10%(550m²)                      | -                             |
| LOT COVERAGE                                                     | -                               | -                             |
|                                                                  |                                 |                               |
| TOTAL GROSS FLOOR AREA                                           |                                 | 1372.0m <sup>2</sup>          |
|                                                                  |                                 |                               |
| BUILDING TO PROPERTY SETBACKS                                    |                                 |                               |
| MINIMUM FRONT YARD                                               | 3m min. / 6m max.               | 3m                            |
| MINIMUM REAR YARD                                                | 7.5m                            | 7.5m                          |
| MINIMUM FLANKAGE                                                 | 3m min. / 6m max.               | 3m                            |
| MINIMUM INTERIOR SIDE YARD                                       | 1.5m min.                       |                               |
| MINIMUM EXTERIOR SIDE YARD                                       |                                 |                               |
| MAXIMUM BUILDING HEIGHT                                          | NO RESTRICTION                  | 8.8m                          |
|                                                                  |                                 |                               |
| PARKING                                                          |                                 |                               |
| PARKING SPACES                                                   |                                 | 44                            |
| BARRIER FREE PARKING SPACES                                      | 2                               | 2<br>(1 Type A & 1 Type B     |
| TOTAL PARKING SPACES                                             |                                 | 46                            |
| ELECTRIC VEHICLE PARKING SPACES (Spaces Included In Total Above) |                                 | 8 (+4 Future Spaces           |
|                                                                  |                                 |                               |
| GREEN VEHICLE PARKING SPACES (Spaces Included In Total Above)    |                                 |                               |
| GREEN VEHICLE PARKING SPACES (Spaces Included In Total Above)    |                                 |                               |

## SITE PLAN GENERAL NOTES:

THE CONTRACT CONSISTS OF ALL WORK WITHIN THE 'EXTENT OF CONTRACT LINE INDICATED ON THE SITE PLAN PLUS ANY WORK SPECIFICALLY NOTED OUTSIDE OF THAT LINE. ALL WORK DONE OUTSIDE OF THESE LIMITS MUST BE EXECUTED IN STRICT ACCORDANCE WITH THE STANDARDS OF THE MUNICIPALITY AND ALL OTHER AUTHORITIES HAVING JURISDICTION. MAKE GOOD AT NO ADDITIONAL COST TO THE OWNER OR MUNICIPALITY ANY DAMAGE CAUSED BY THIS CONSTRUCTION TO MATERIALS OR FINISHES BEYOND THE EXTENT OF CONTRACT LINE. CONTRACTOR IS TO RESTRICT ALL WORK, EQUIPMENT, AND MATERIALS STORAGE TO AREAS WITHIN 'EXTENT OF CONTRACT' LINE EXCEPT WHERE NOTED OTHERWISE. PRIMARY SITE ACCESS POINT & CONSTRUCTION PARKING IS TO BE CONFIRMED WITH BUILDER. NO PARKING IN MUNICIPALITY RIGHT-OF-WAY.

LOCATE EXCAVATED MATERIALS & TOPSOIL PILES AS DIRECTED. AT COMPLETION OF PROJECT ANY EXCESS MATERIAL IS TO BE REMOVED AND AREA MADE GOOD TO ARCHITECT'S SATISFACTION. FOR TRENCHING & BACKFILLING OF ALL SERVICE LINES AND DIVISION OF RESPONSIBILITY, REFER TO APPROPRIATE SECTIONS IN SPECIFICATIONS. SUPPLY AND PLACE TOPSOIL TO THICKNESS SPECIFIED OVER ALL SODDED AND PLANTER AREAS INDICATED ON DRAWINGS. PROVIDE ADDITIONAL TOPSOIL AS REQUIRED OVER AND ABOVE TOPSOIL TAKEN FROM SITE. PROVIDE SODDING TO AREAS INDICATED AND TRAVINATE AT 'EXTENT OF CONTRACT LINE. EXTEND SODDING BEYOND PROPERTY LINES TO ROADWAYS WHERE INDICATED.

NOTE THAT EXACT LOCATIONS OF ALL NEW MECHANICAL & ELECTRICAL ITEMS ARE APPROXIMATE UNLESS DIMENSION GIVEN. ADJUST LOCATION AS REQUIRED AND AS APPROVED BY CONSULTANT TO SUIT SITE CONDITIONS. NOTE THAT ALL MECHANICAL AND ELECTRICAL UNDERGROUND SERVICE LINES INDICATED ON DRAWINGS ARE APPROXIMATE ONLY AND ARE INDICATED AS ACCURATELY AS POSSIBLE FROM INFORMATION SUPPLIED. CONTRACTOR SHALL BE RESPONSIBLE FOR DETERMINING EXACT TYPES, LOCATIONS AND DEPTHS OF ALL UNDERGROUND SERVICES IN AREA OF NEW CONSTRUCTION INCLUDING GAS LINES, TELEPHONE, CABLE TV, ETC. AND VERIFY THEIR LOCATION WITH THE APPROPRIATE AUTHORITIES BEFORE EXCAVATING.

THE CONTRACTOR SHALL BE RESPONSIBLE FOR MAINTAINING ADEQUATE RECORDS OF CONSTRUCTION TO FACILITATE AS-CONSTRUCTED DRAWINGS.

 REFER TO CIVIL DRAWINGS FOR SITE SERVICING AND GRADING, EROSION AND SEDIMENT CONTROL, STORM WATER MANAGEMENT AND DRAINAGE, AND ANY OTHER RELATED WORKS.
 REFER TO LANDSCAPE DRAWINGS FOR PLANTING, SODDING, TREE AND SHRUB LAYOUT / SCHEDULE (INCLUDING PRESERVATION AND REMOVALS), PAVER LAYOUTS, SITE AMENITIES, AND ANY OTHER RELATED WORKS.
 REFER TO M&E DRAWINGS FOR SITE LIGHTING / POWER, CISTERNS, AND ANY OTHER RELATED WORKS.

CONTRACTOR IS RESPONSIBLE FOR COORDINATION OF ALL DRAWINGS FROM ALL DISCIPLINES. ALL DIMENSIONS ARE TO BE CHECKED AND VERIFIED ON THE JOB. ANY DISCREPANCIES ARE TO BE REPORTED TO THE CONSULTANT. ALL DRAWINGS REMAIN THE PROPERTY OF THE CONSULTANT. ONLY LATEST APPROVED DRAWINGS ARE TO BE USED FOR CONSTRUCTION.