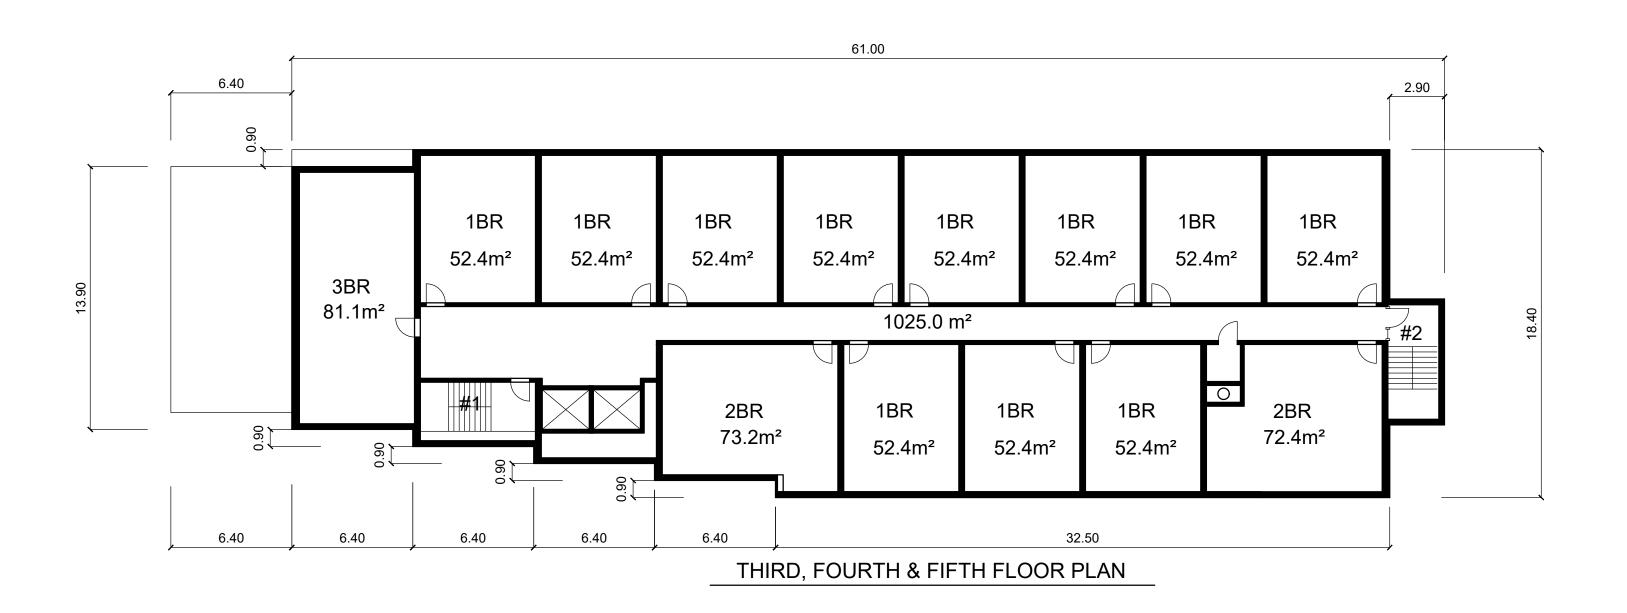

OAKVILLE, ON

SCALE: DRAWN BY: JUNE 27, 2022 RB / MS

SECOND FLOOR THIRD to FIFTH FLOOR

P-02

JOB No.:

202212

DRAWING No.: