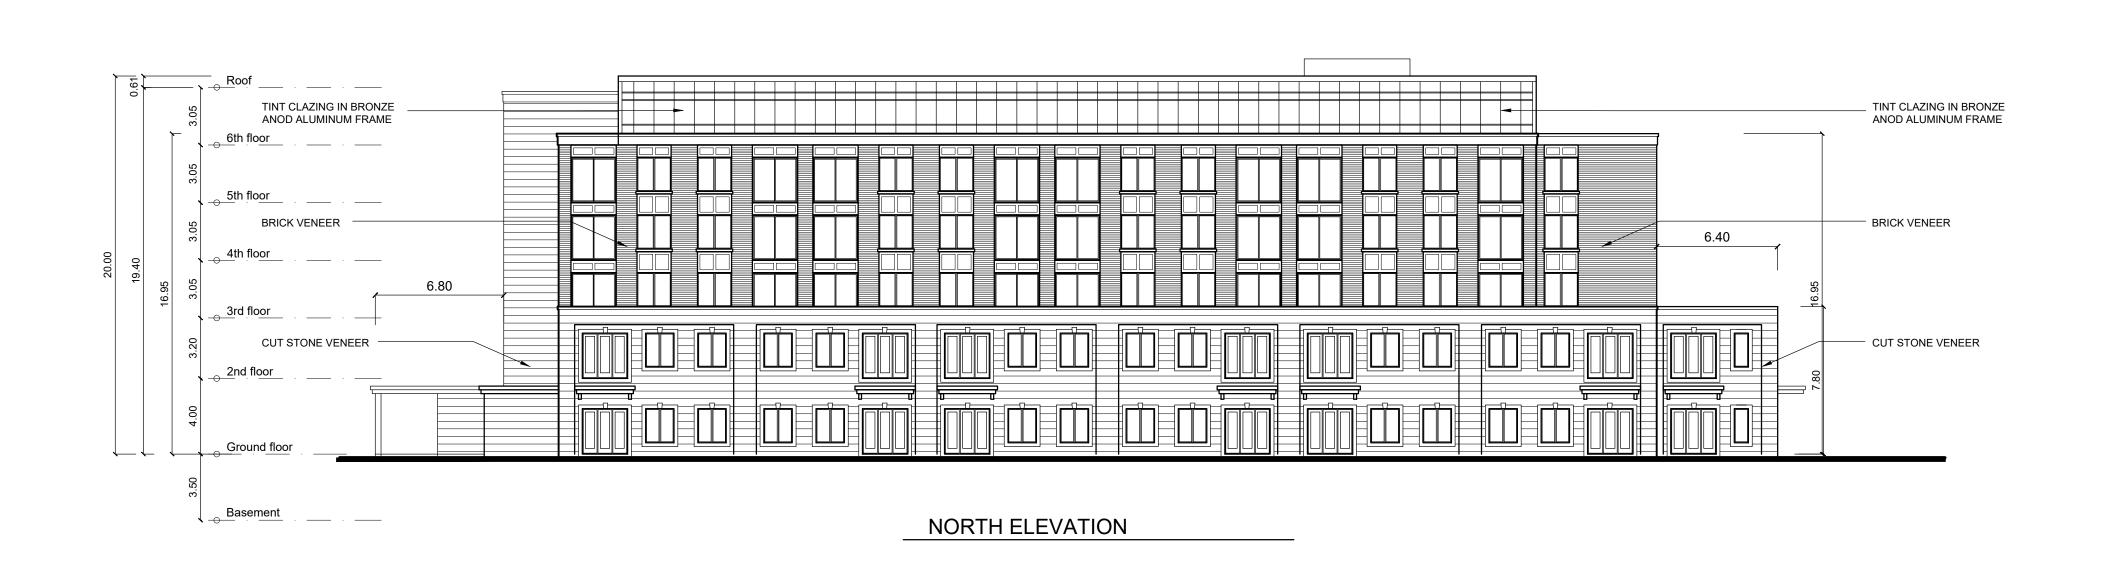

PROPOSED RESIDENTIAL

INFILL DEVELOPMENT
1295 SIXTH LINE,
OAKVILLE, ON

 SCALE:
 DATE:
 DRAWN BY:

 1:200
 JUNE 27, 2022
 RB / MS

ELEVATIONS

P-04

202212

DRAWING No.: