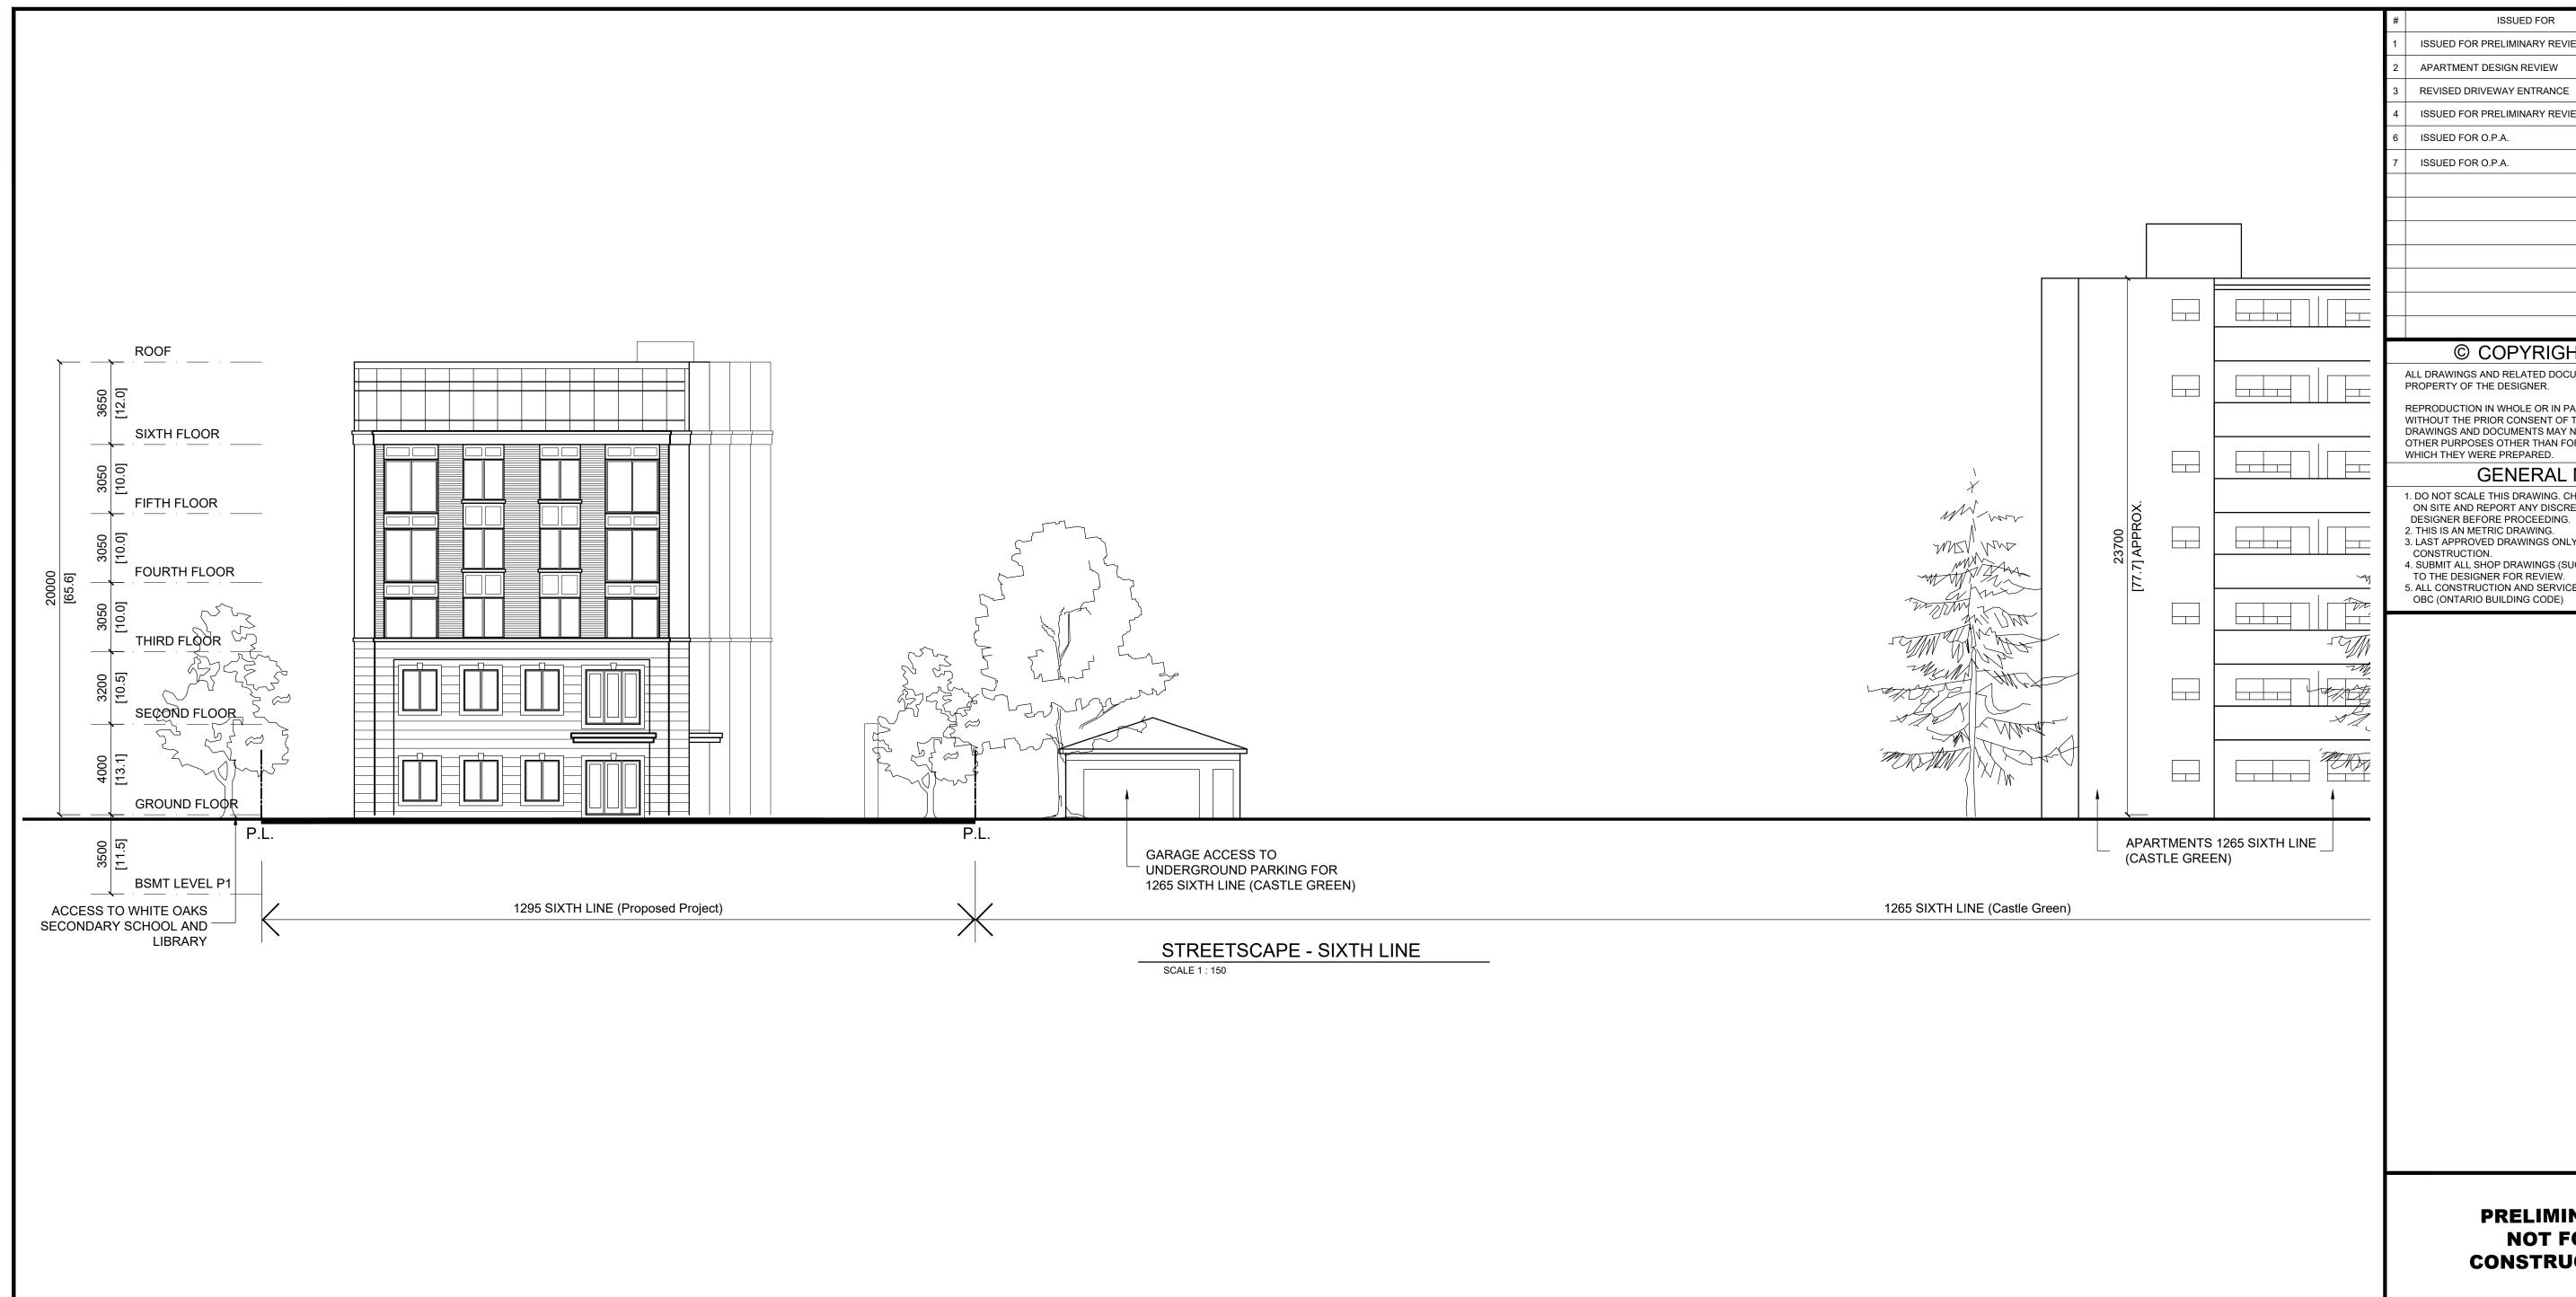

#### RICK BROWN & ASSOCIATES INC. 1100 CENTRAL PARKWAY WEST

SUITE 30, 2nd FLOOR MISSISSAUGA, ON. L5C 4E5

> T: 905 897-0388 C: 905 510-2579 rick@RBAdesign.ca

| PROJECT NAME PROPOS INFILL D 1295 SIXTH LINE OAKVILLE, ON |                        |                      |                    |
|-----------------------------------------------------------|------------------------|----------------------|--------------------|
| SCALE:<br>AS NOTED                                        | DATE:<br>JUNE 27, 2022 | DRAWN BY:<br>RB / MS | JOB No.:<br>202212 |
| STREET                                                    | DRAWING No.:           |                      |                    |

STREETSCAPE ELEVATION

P-05

ISSUED FOR

**GENERAL NOTES:** 

DD/MM/YY

07 /03/23

14 /02 /23

17 /03 /23