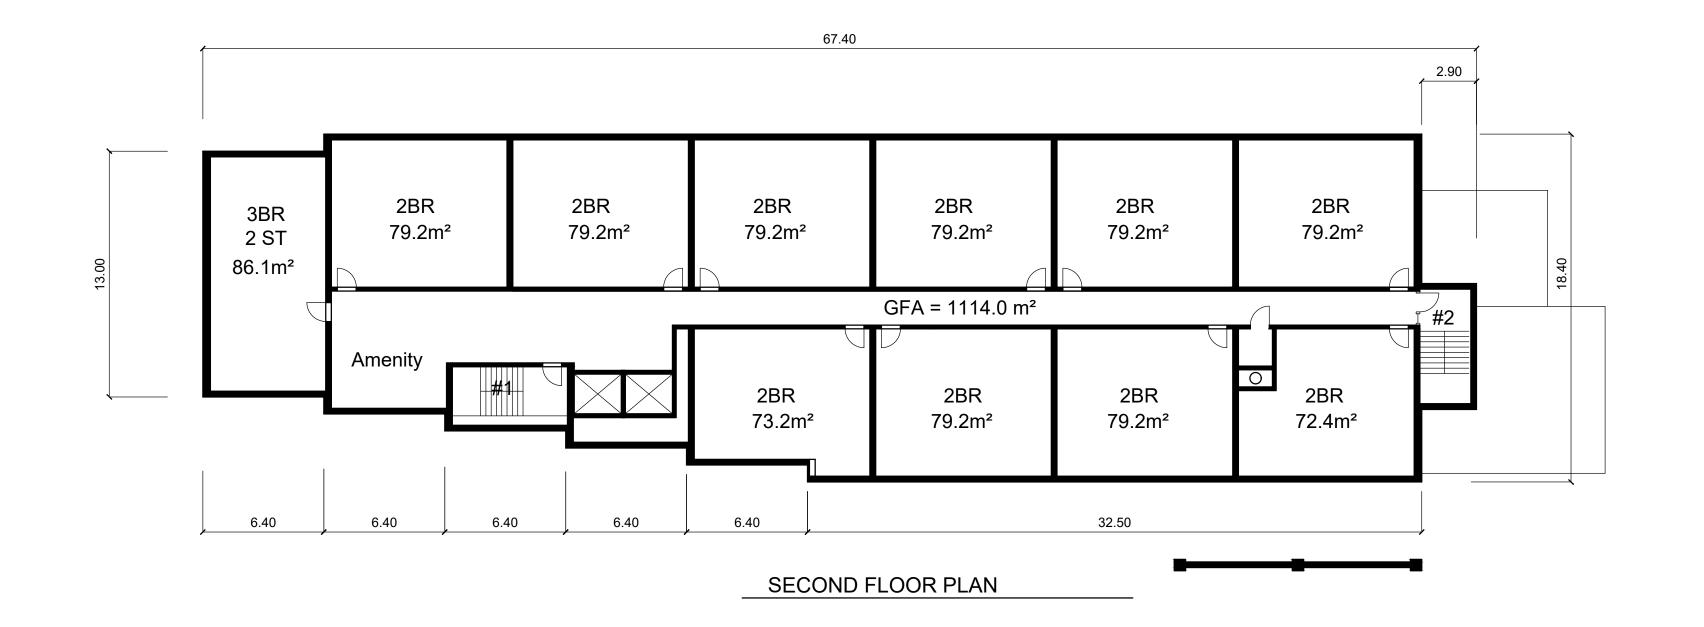

OAKVILLE, ON

SCALE: DRAWN BY: JUNE 27, 2022 RB / MS

SECOND FLOOR THIRD to FIFTH FLOOR

P-02

JOB No.:

202212

DRAWING No.: