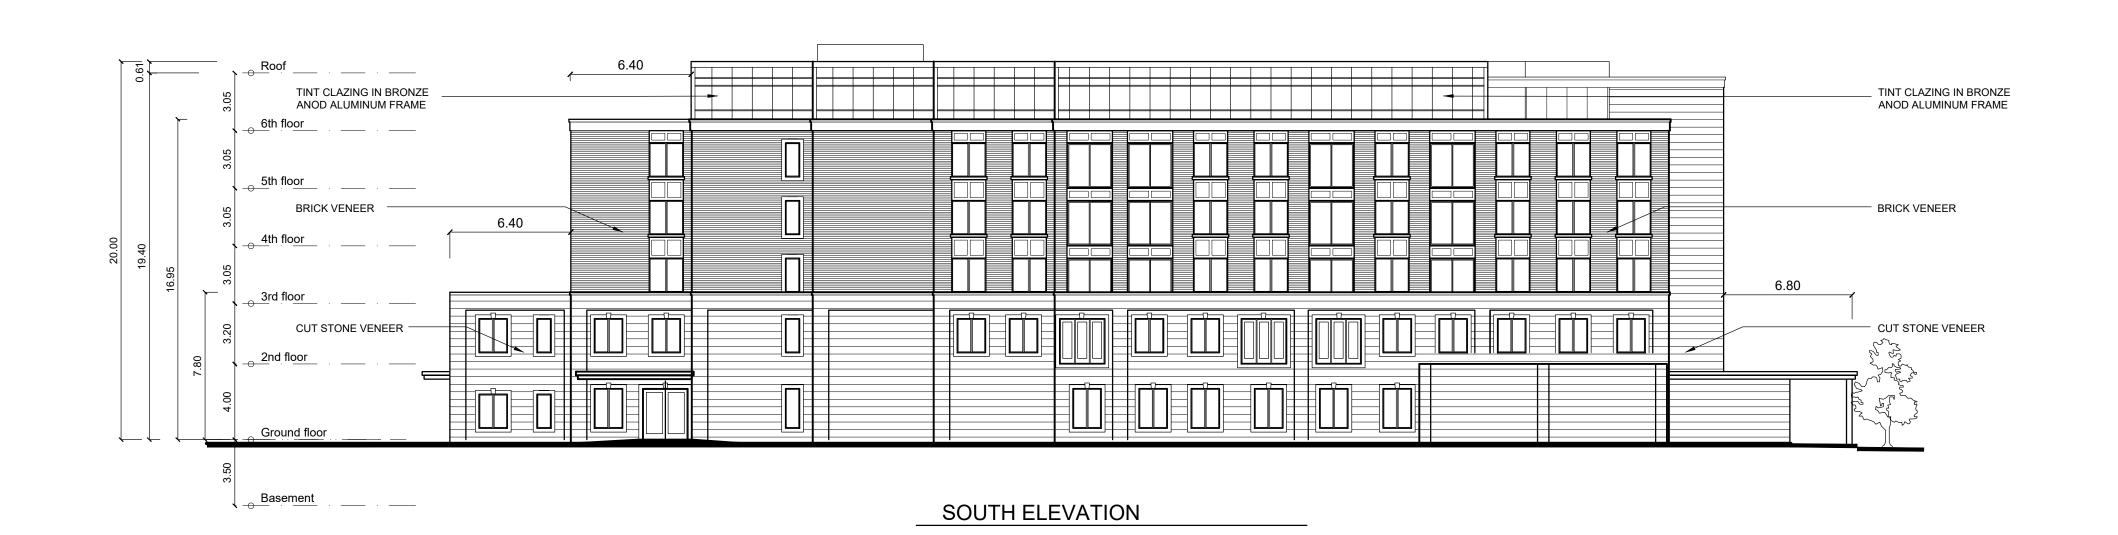

PROPOSED RESIDENTIAL

INFILL DEVELOPMENT
1295 SIXTH LINE,
OAKVILLE, ON

 SCALE:
 DATE:
 DRAWN BY:

 1:200
 JUNE 27, 2022
 RB / MS

ELEVATIONS

P-04

202212

DRAWING No.: