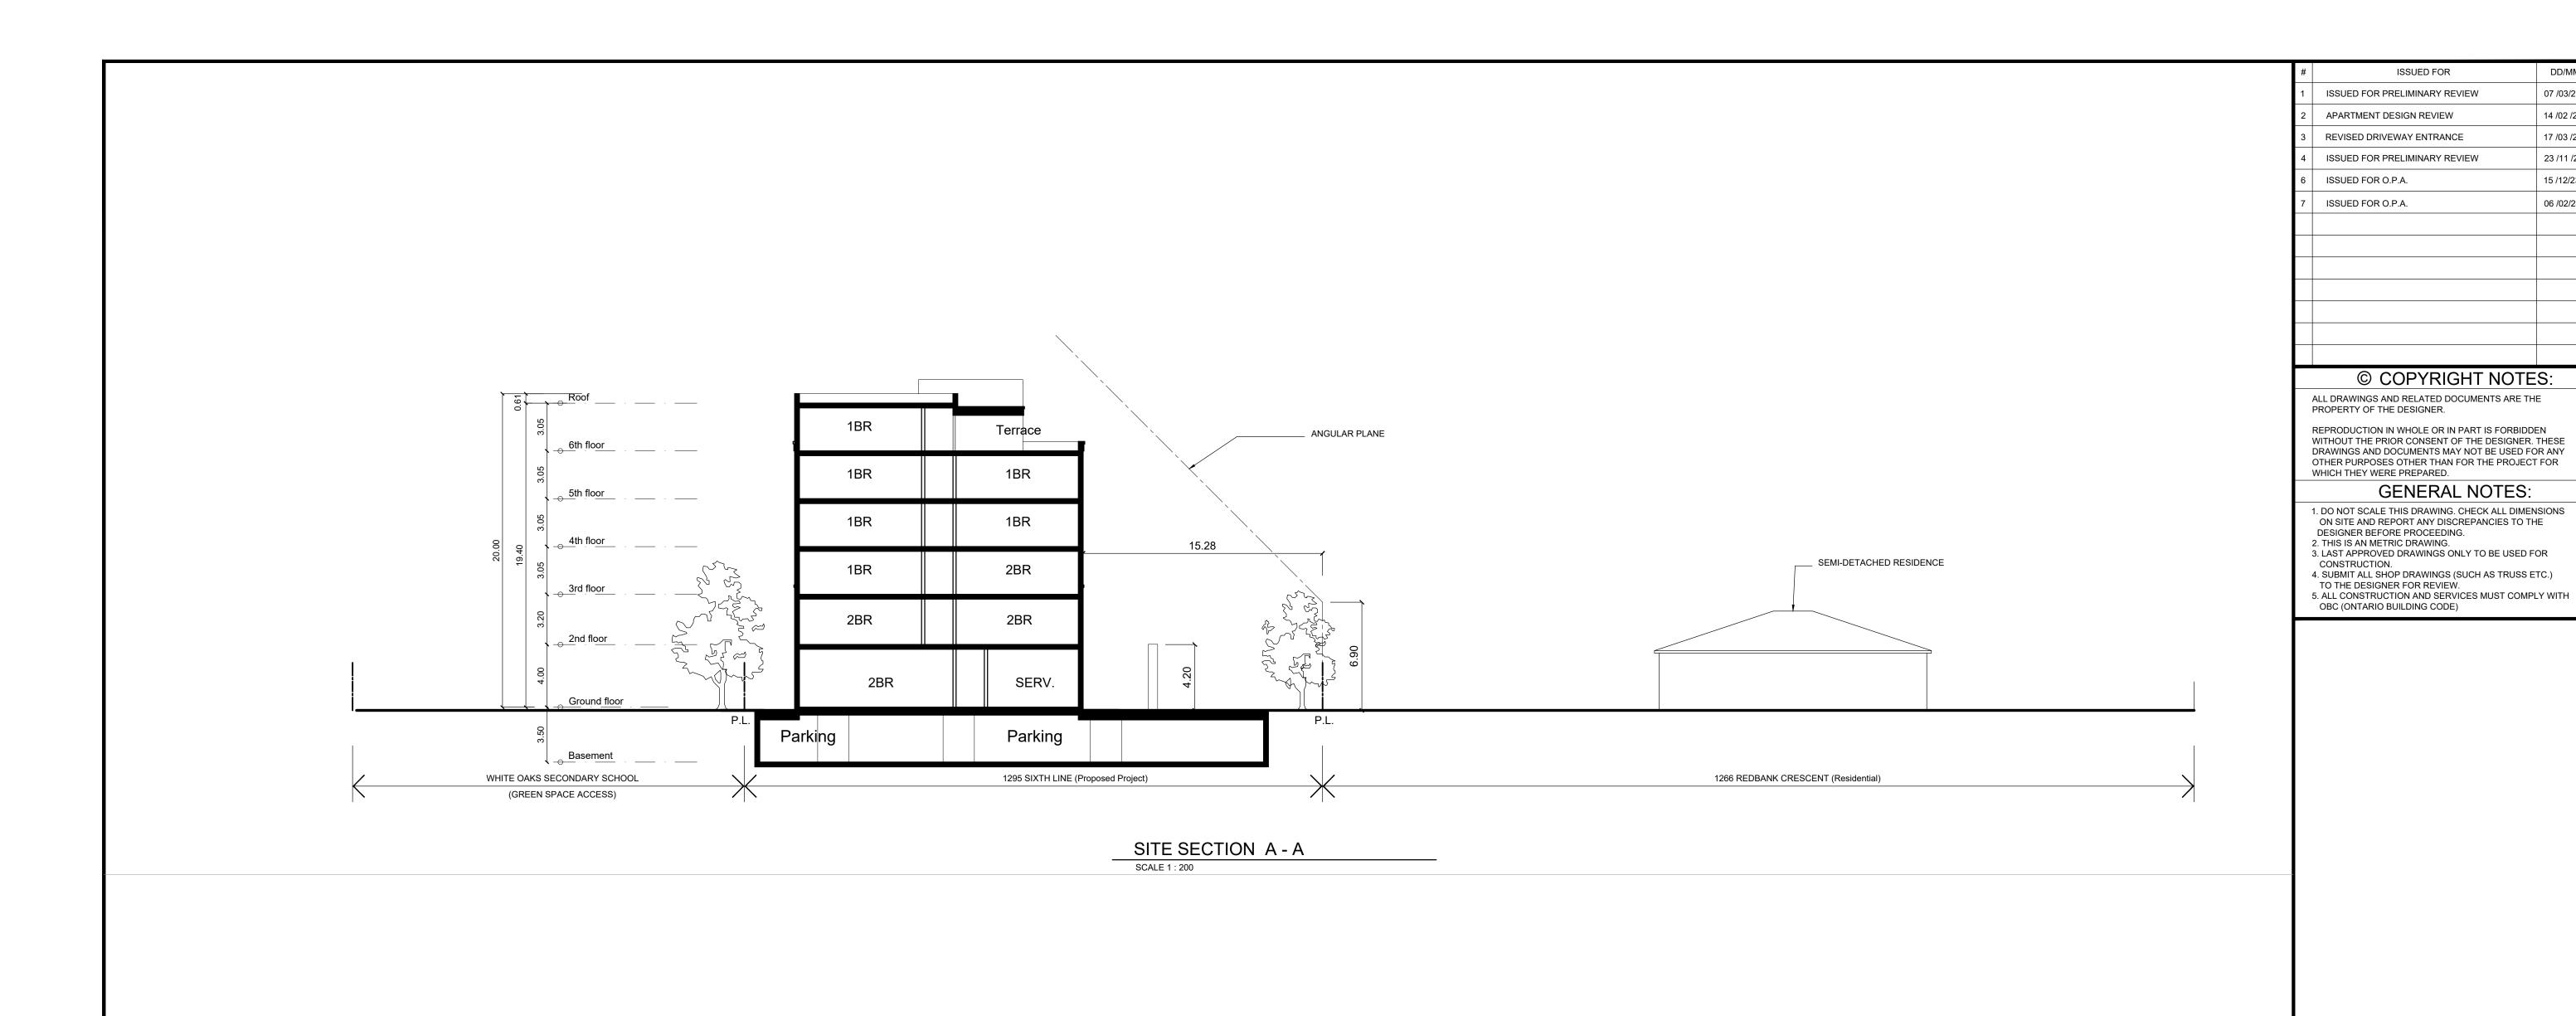

DRAWN BY: SCALE: JOB No.: 202212 JUNE 27, 2022 RB / MS AS NOTED

SITE SECTION

DRAWING No.: P-06

6.40 1BR 1BR 1BR 1BR 1BR 1BR 12.46 3BR 1BR 1BR 1BR 1BR 1BR 1BR 6.40 4th floor 3BR 1BR 1BR 1BR 1BR 3rd floor 6.06 2BR 2BR 2BR 2BR 2BR 2BR 2nd floor 3BR 2 St 2BR 2BR 2BR 2BR 2BR 2BR Ground floor P.L. P.L. Parking Parking Parking Drive Aisle Drive Aisle WHITE OAKS SECONDARY SCHOOL SITE SECTION B - B SCALE 1 : 200