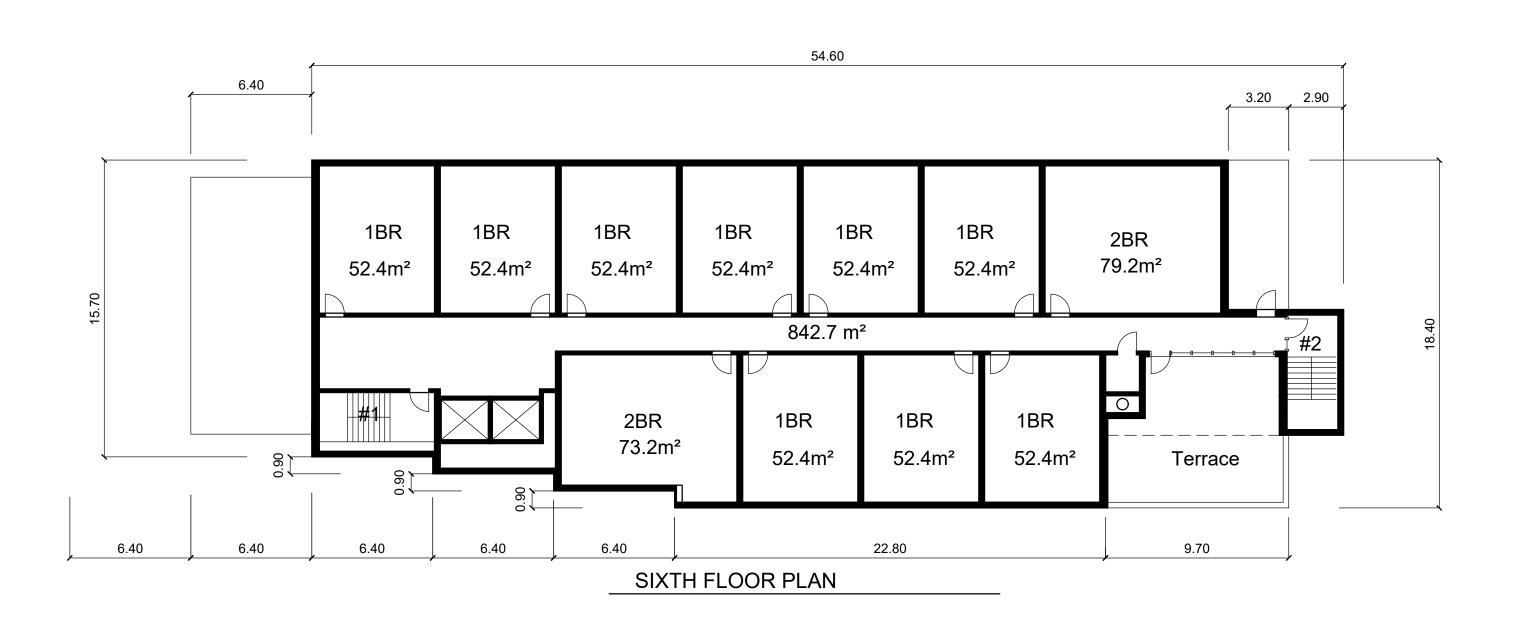

PROPOSED RESIDENTIAL INFILL DEVELOPMENT 1295 SIXTH LINE,

JUNE 27, 2022 RB / MS SIXTH FLOOR and

ROOF PLAN

DRAWING No.: P-03

| # | ISSUED FOR                    | DD/MM/YY   |  |  |  |
|---|-------------------------------|------------|--|--|--|
| 1 | ISSUED FOR PRELIMINARY REVIEW | 07 /03/23  |  |  |  |
| 2 | APARTMENT DESIGN REVIEW       | 14 /02 /23 |  |  |  |
| 3 | REVISED DRIVEWAY ENTRANCE     | 17 /03 /23 |  |  |  |
| 4 | ISSUED FOR PRELIMINARY REVIEW | 23 /11 /23 |  |  |  |
| 6 | ISSUED FOR O.P.A.             | 15 /12/23  |  |  |  |
| 7 | ISSUED FOR O.P.A.             | 06 /02/24  |  |  |  |
|   |                               |            |  |  |  |
|   |                               |            |  |  |  |
|   |                               |            |  |  |  |
|   |                               |            |  |  |  |
|   |                               |            |  |  |  |
|   |                               |            |  |  |  |
|   |                               |            |  |  |  |
|   | © COPYRIGHT NOTES:            |            |  |  |  |