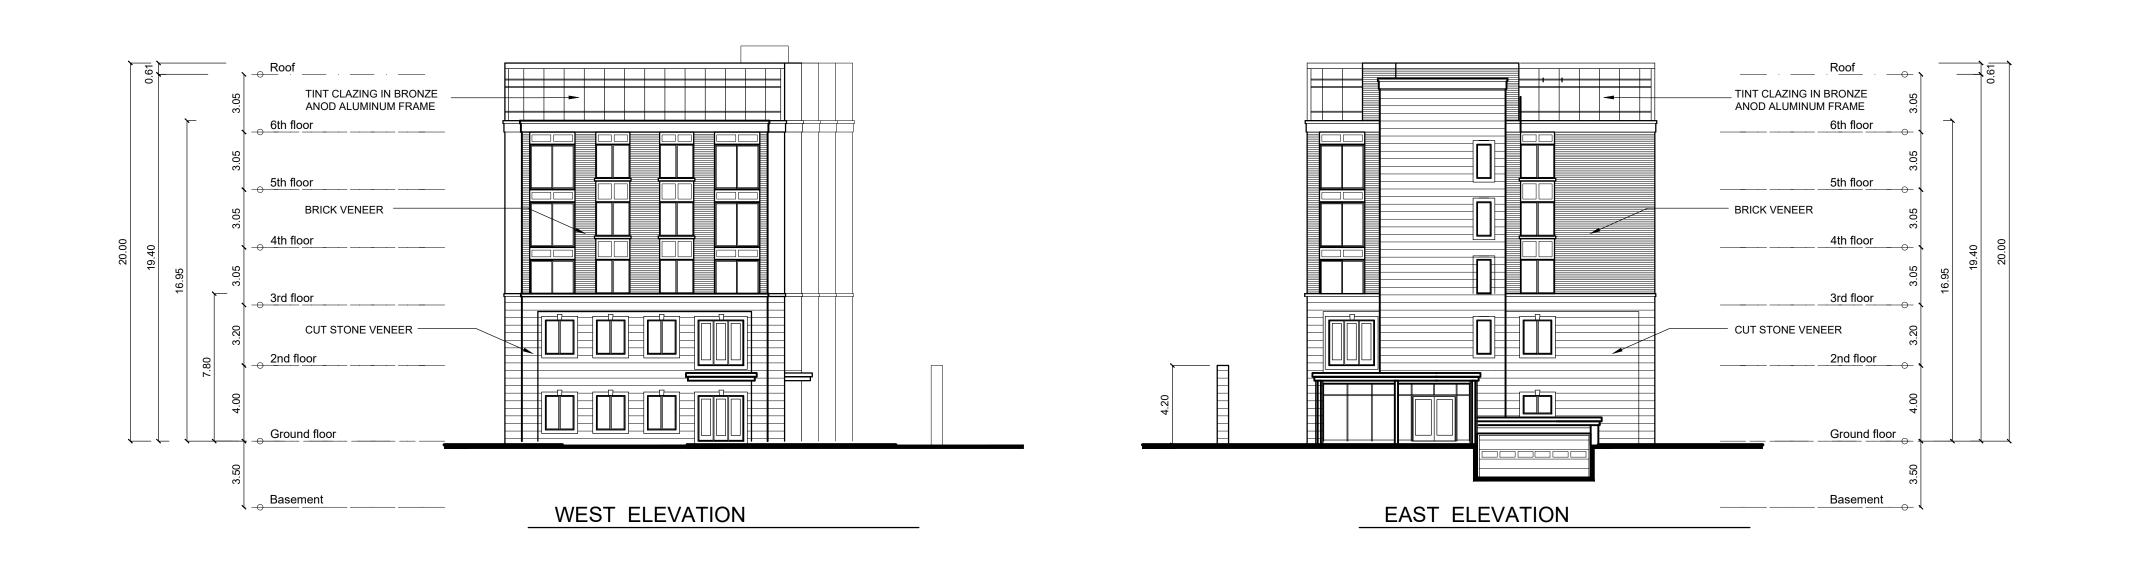

PROPOSED RESIDENTIAL

INFILL DEVELOPMENT
1295 SIXTH LINE,
OAKVILLE, ON

 SCALE:
 DATE:
 DRAWN BY:

 1:200
 JUNE 27, 2022
 RB / MS

ELEVATIONS

P-04

202212

DRAWING No.: