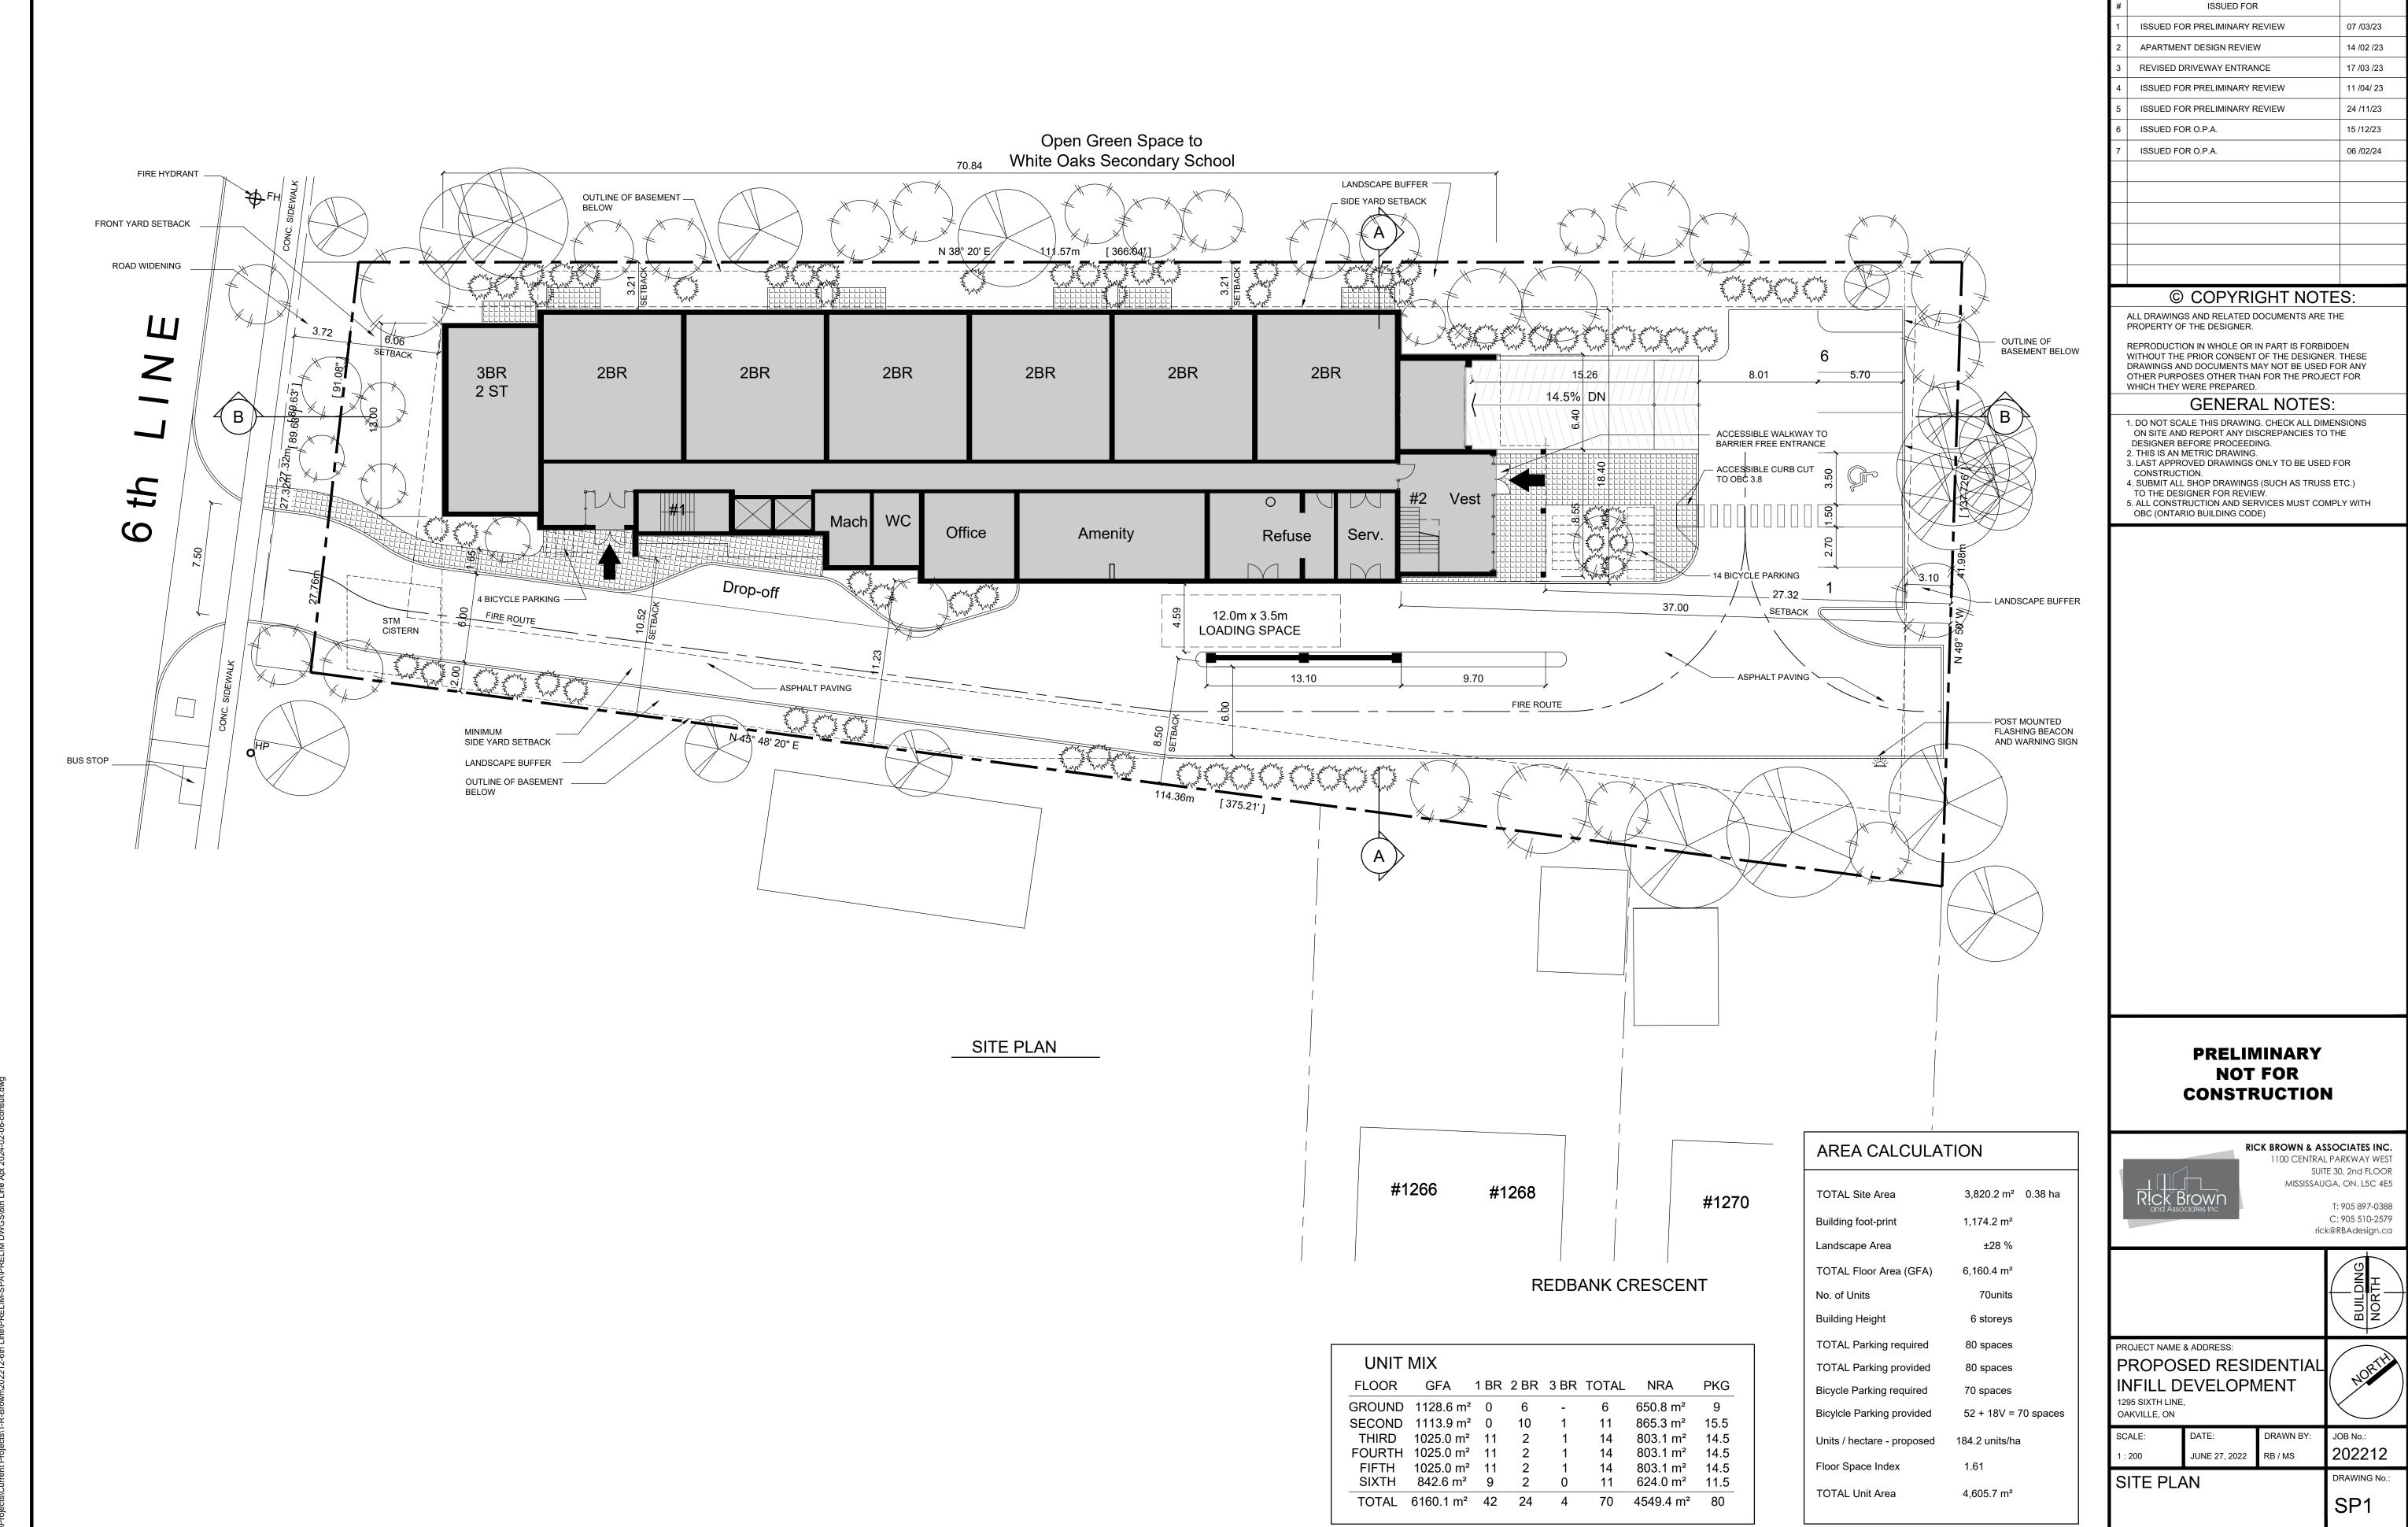

November 28, 2023 8:56:45 AM
Schools of the Control of the Control

|                                    | B     |
|------------------------------------|-------|
| ADDRESS: ED RESIDENTIAL EVELOPMENT | MORTH |
|                                    |       |

| # | ISSUED FOR                    |            |
|---|-------------------------------|------------|
| 1 | ISSUED FOR PRELIMINARY REVIEW | 07 /03/23  |
| 2 | APARTMENT DESIGN REVIEW       | 14 /02 /23 |
| 3 | REVISED DRIVEWAY ENTRANCE     | 17 /03 /23 |
| 4 | ISSUED FOR PRELIMINARY REVIEW | 11 /04/ 23 |
| 5 | ISSUED FOR PRELIMINARY REVIEW | 23 /11/23  |
| 6 | ISSUED FOR O.P.A.             | 15 /12/23  |
| 7 | ISSUED FOR O.P.A.             | 06 /02/24  |
|   |                               |            |
|   |                               |            |
|   |                               |            |
|   |                               |            |
|   |                               |            |
|   |                               |            |
|   |                               |            |

# © COPYRIGHT NOTES:

ALL DRAWINGS AND RELATED DOCUMENTS ARE THE PROPERTY OF THE DESIGNER.

REPRODUCTION IN WHOLE OR IN PART IS FORBIDDEN WITHOUT THE PRIOR CONSENT OF THE DESIGNER. THESE DRAWINGS AND DOCUMENTS MAY NOT BE USED FOR ANY OTHER PURPOSES OTHER THAN FOR THE PROJECT FOR WHICH THEY WERE PREPARED.

#### **GENERAL NOTES:**

- 1. DO NOT SCALE THIS DRAWING. CHECK ALL DIMENSIONS ON SITE AND REPORT ANY DISCREPANCIES TO THE
- DESIGNER BEFORE PROCEEDING. 2. THIS IS AN METRIC DRAWING.
- 3. LAST APPROVED DRAWINGS ONLY TO BE USED FOR
- CONSTRUCTION. 4. SUBMIT ALL SHOP DRAWINGS (SUCH AS TRUSS ETC.)
  TO THE DESIGNER FOR REVIEW.
- 5. ALL CONSTRUCTION AND SERVICES MUST COMPLY WITH OBC (ONTARIO BUILDING CODE)

# **PRELIMINARY NOT FOR**

CONSTRUCTION

#### RICK BROWN & ASSOCIATES INC. 1100 CENTRAL PARKWAY WEST

SUITE 30, 2nd FLOOR MISSISSAUGA, ON. L5C 4E5

> T: 905 897-0388 C: 905 510-2579 rick@RBAdesign.ca

PROJECT NAME & ADDRESS:

PROPOSED RESIDENTIAL / INFILL DEVELOPMENT 1295 SIXTH LINE,

OAKVILLE, ON

SCALE: DRAWN BY: JUNE 27, 2022 RB / MS

SECOND FLOOR THIRD to FIFTH FLOOR

P-02

JOB No.:

202212

DRAWING No.: