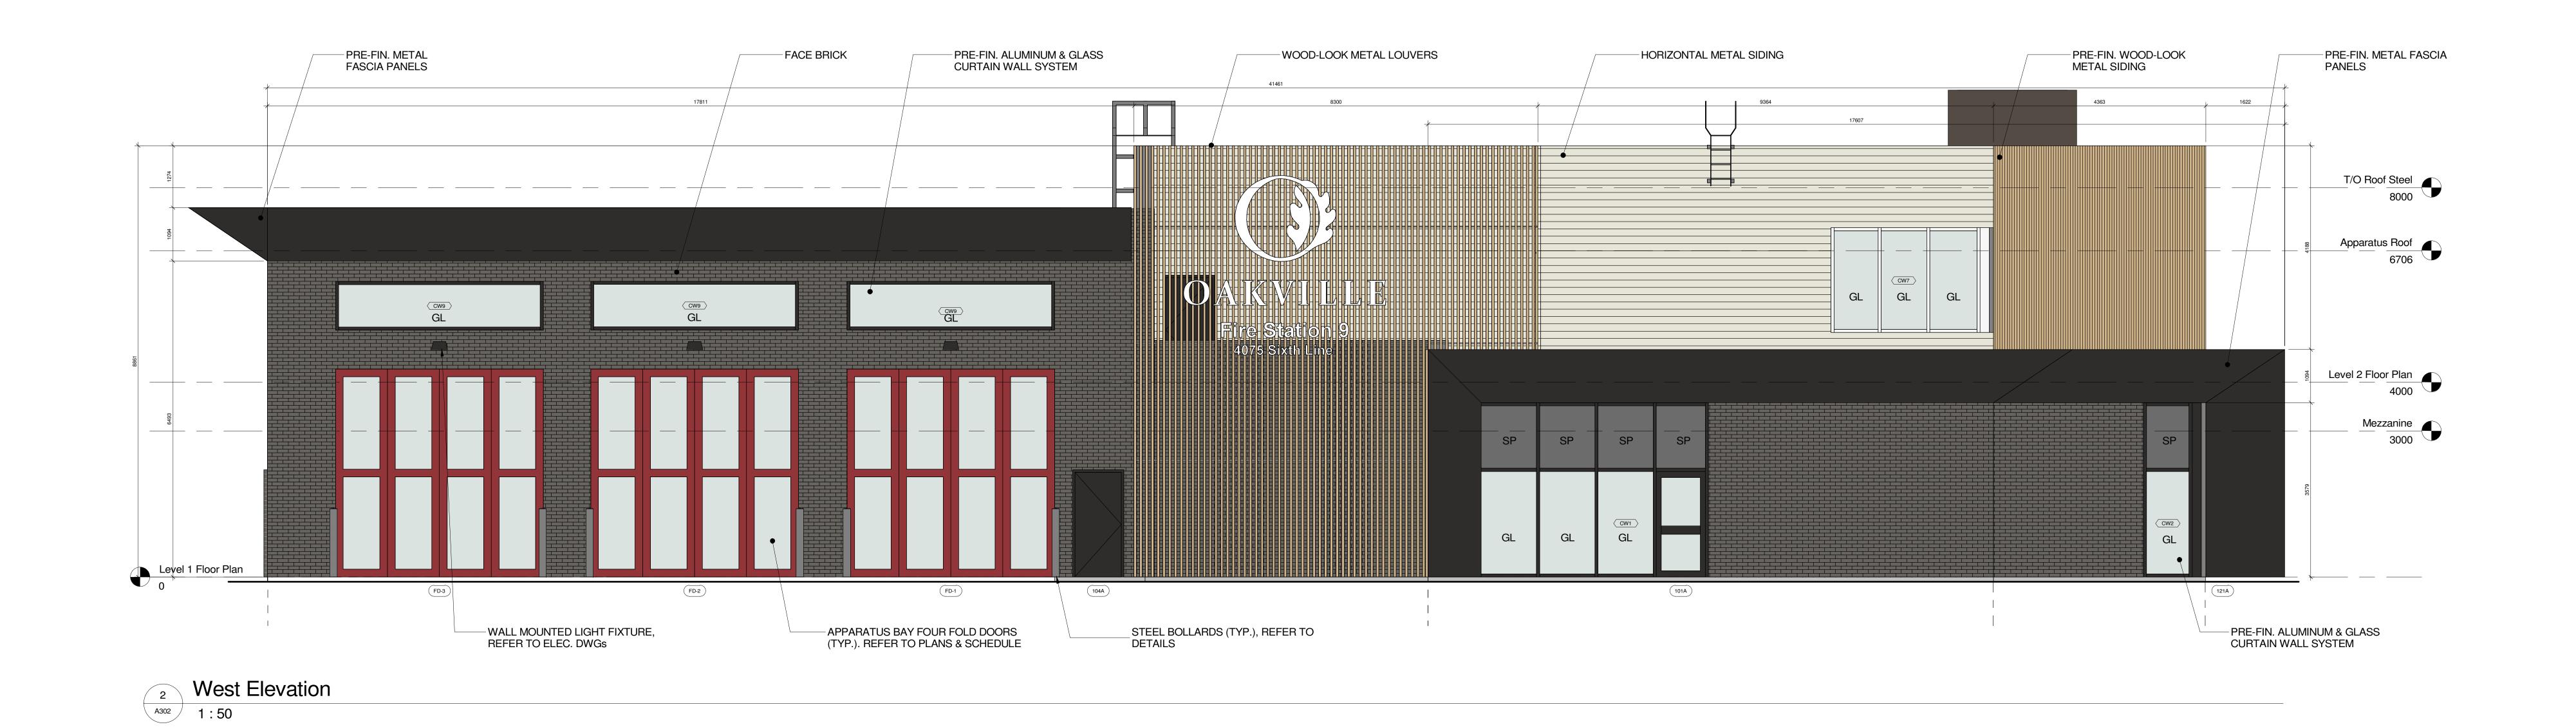

Autodesk Docs://23020 - Oakville FH 9/23020 - Oakville FH9\_R24.rv 8/2/2024 12:13:50 PM

Date 2024-07-19

Drawn by CD 23020 A301

Scale 1:50

DE ARCHITECTS

OF

OF

OF

GERRY P. PILON
LICENCE
5042

The cked and verified on the job by the pancies are to be reported to the Consultar of the consultar of the consultar of the consultary of the consultary

All dimensions to be checked and verified on the job by the Contractor. Any discrepancies are to be reported to the Consultant prior to action. Only the latest approved drawings to be used for construction in conformance with all applicable codes, by-laws and regulations. All drawings remain the property of the Consultant.

© Copyright Reserved:

These drawings and all that is represented herein are the exclusive property of Salter Pilon Architecture Inc.

They may not be used or reproduced without written permission from Salter Pilon Architecture Inc.

## salterpilon architecture

151 Ferris Lane, Suite 400 Barrie, Ontario L4M 6C1 salterpilon.com t: 705.737.3530

Project Information

Oakville Fire Hall 9

4075 Sixth Line

For
Town of Oakville Fire & Emergency Services