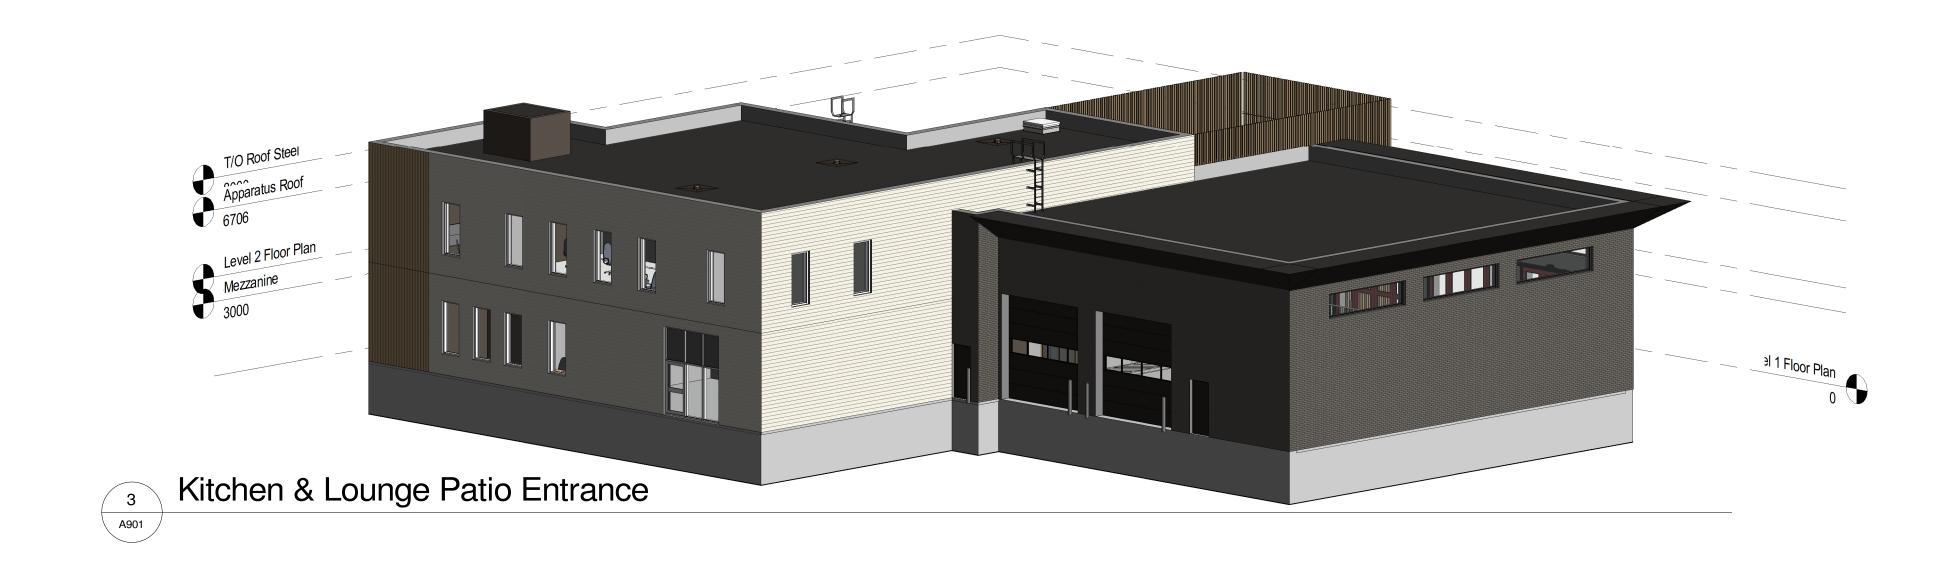

Autodesk Docs://23020 - Oakville FH 9/23020 - Oakville FH9\_R24.rv 8/2/2024 12:13:50 PM

Date 2024-07-19

Drawn by CD 23020 A301

Scale 1:50















DE ARCHITECTS

OF

OF

OF

GERRY P. PILON
LICENCE
5042

The cked and verified on the job by the pancies are to be reported to the Consultar of the consultar of the consultar of the consultary of the consultary

All dimensions to be checked and verified on the job by the Contractor. Any discrepancies are to be reported to the Consultant prior to action. Only the latest approved drawings to be used for construction in conformance with all applicable codes, by-laws and regulations. All drawings remain the property of the Consultant.

© Copyright Reserved:

These drawings and all that is represented herein are the exclusive property of Salter Pilon Architecture Inc.

They may not be used or reproduced without written permission from Salter Pilon Architecture Inc.

## salterpilon architec