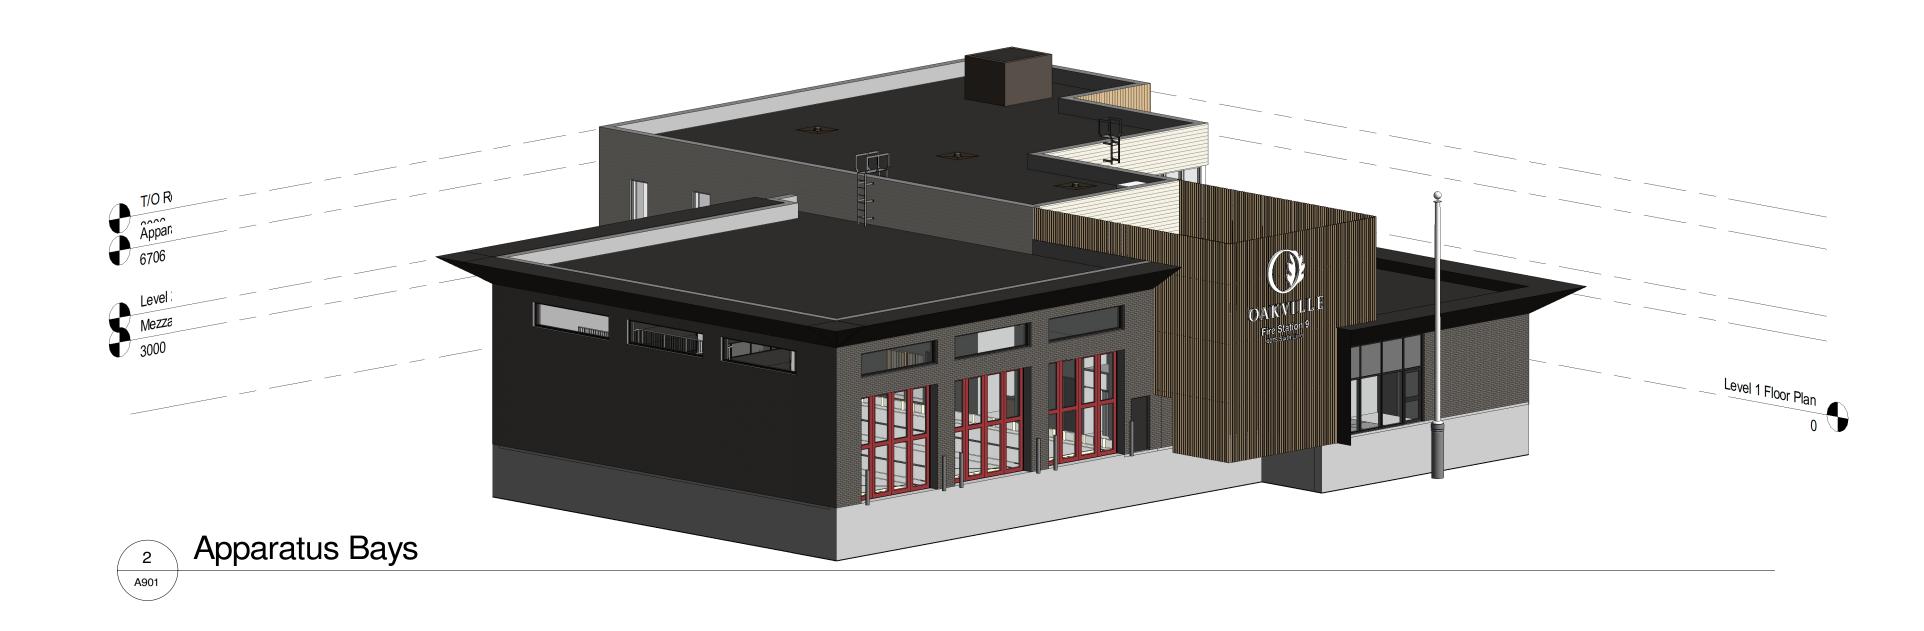

Autodesk Docs://23020 - Oakville FH 9/23020 - Oakville FH9\_R24.rv 8/2/2024 12:13:50 PM

Date 2024-07-19

Drawn by CD 23020 A301

Scale 1:50















DE ARCHITECTS

OF

OF

OF

GERRY P. PILON
LICENCE
5042

The cked and verified on the job by the pancies are to be reported to the Consultar of the consultar of the consultar of the consultary of the consultary

All dimensions to be checked and verified on the job by the Contractor. Any discrepancies are to be reported to the Consultant prior to action. Only the latest approved drawings to be used for construction in conformance with all applicable codes, by-laws and regulations. All drawings remain the property of the Consultant.

© Copyright Reserved:

These drawings and all that is represented herein are the exclusive property of Salter Pilon Architecture Inc.

They may not be used or reproduced without written permission from Salter Pilon Architecture Inc.

## salterpilon archit