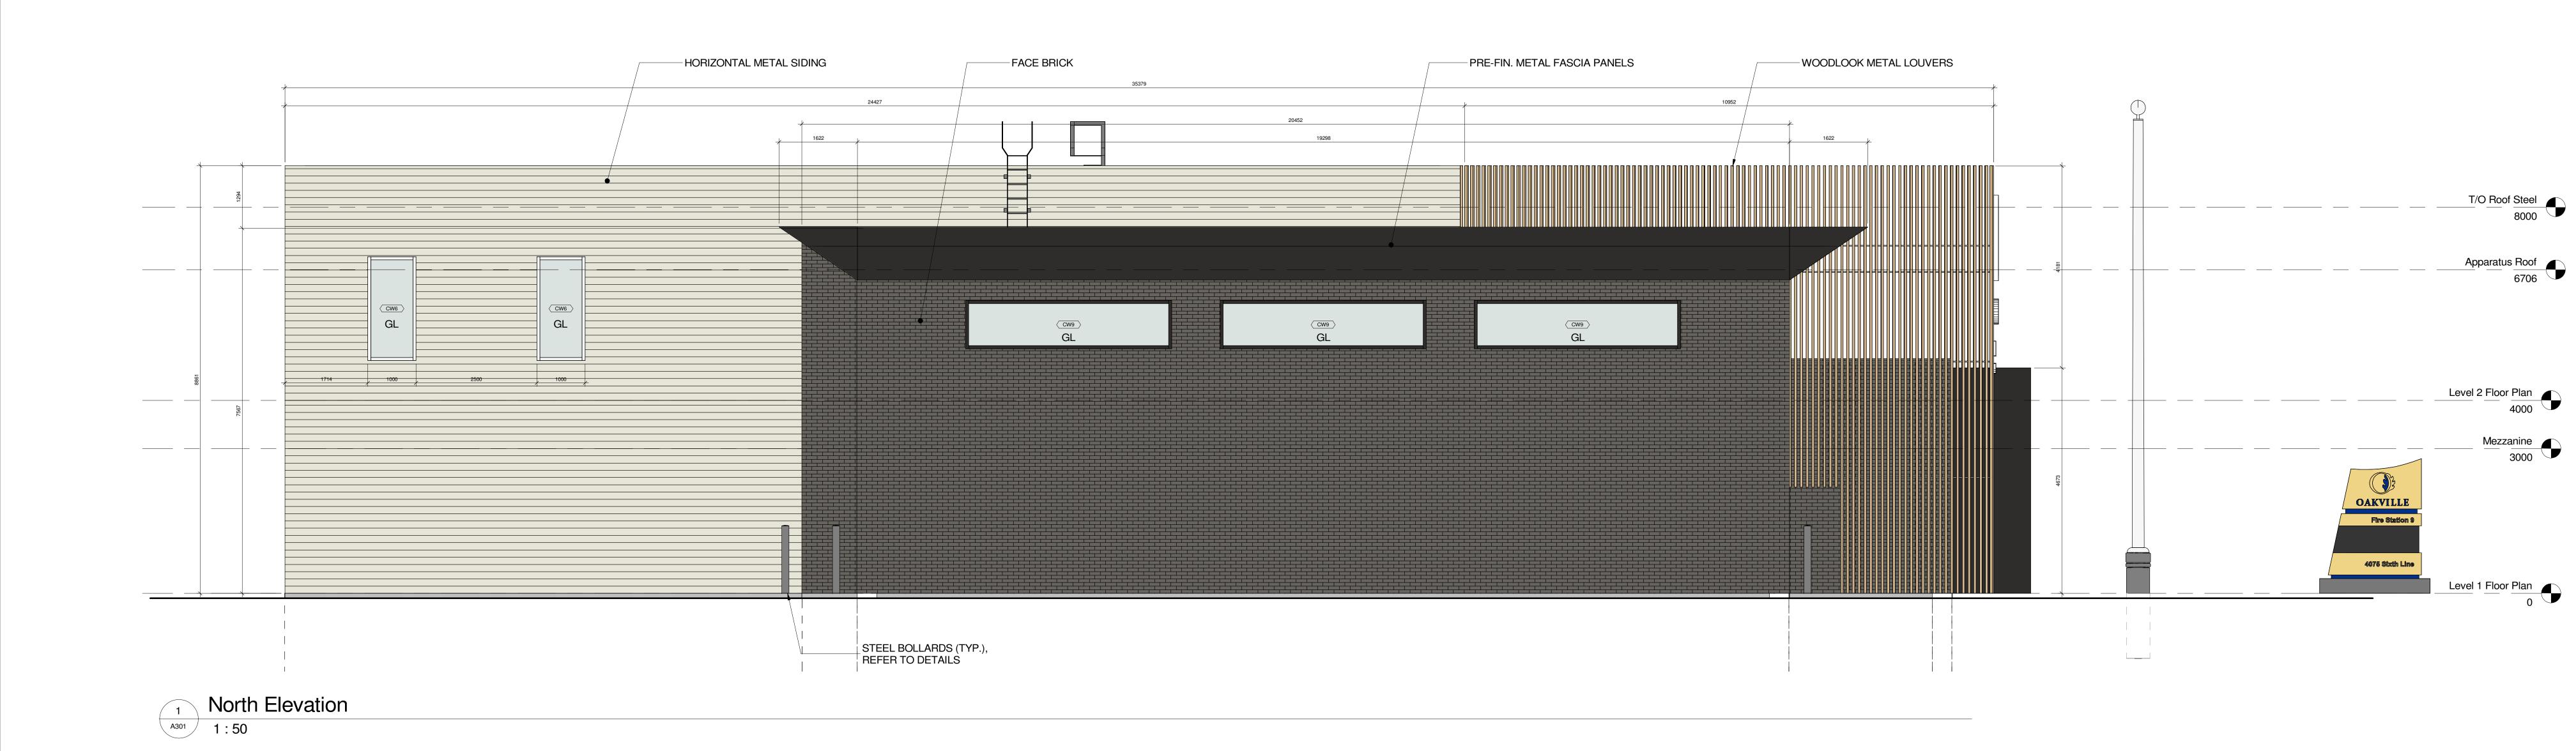

Autodesk Docs://23020 - Oakville FH 9/23020 - Oakville FH9\_R24.rv 8/2/2024 12:13:50 PM

Date 2024-07-19

Drawn by CD 23020 A301

Scale 1:50

DE ARCHITECTS

OF

OF

OF

GERRY P. PILON
LICENCE
5042

The cked and verified on the job by the pancies are to be reported to the Consultar of the consultar of the consultar of the consultary of the consultary

All dimensions to be checked and verified on the job by the Contractor. Any discrepancies are to be reported to the Consultant prior to action. Only the latest approved drawings to be used for construction in conformance with all applicable codes, by-laws and regulations. All drawings remain the property of the Consultant.

© Copyright Reserved:

These drawings and all that is represented herein are the exclusive property of Salter Pilon Architecture Inc.

They may not be used or reproduced without written permission from Salter Pilon Architecture Inc.

## salterpilon architecture

151 Ferris Lane, Suite 400 Barrie, Ontario L4M 6C1 salterpilon.com t: 705.737.3530

Project Information

Oakville Fire Hall 9

4075 Sixth Line

For
Town of Oakville Fire & Emergency Services