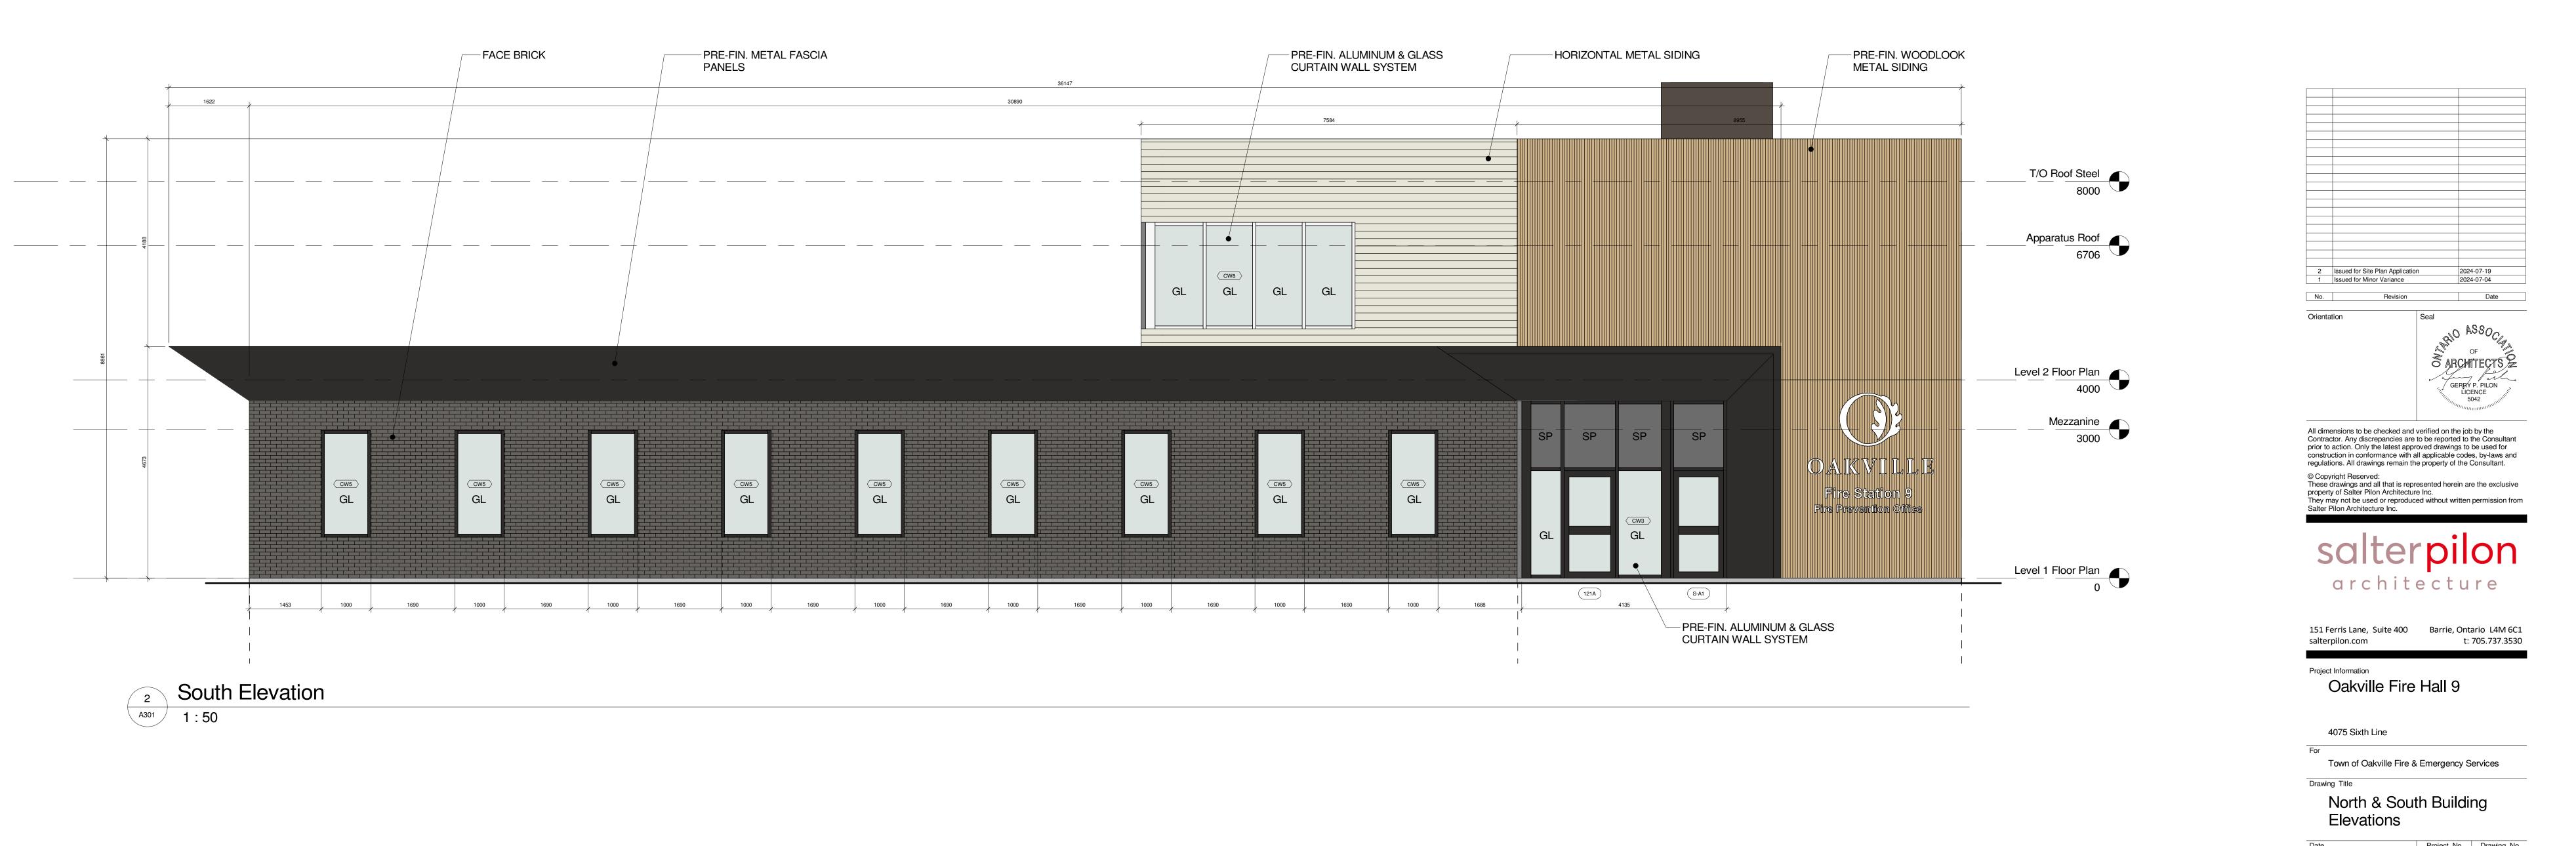

Autodesk Docs://23020 - Oakville FH 9/23020 - Oakville FH9\_R24.rv 8/2/2024 12:13:50 PM

Date 2024-07-19

Drawn by CD 23020 A301

Scale 1:50

DE ARCHITECTS

OF

OF

OF

GERRY P. PILON
LICENCE
5042

The cked and verified on the job by the pancies are to be reported to the Consultar of the consultar of the consultar of the consultary of the consultary

All dimensions to be checked and verified on the job by the Contractor. Any discrepancies are to be reported to the Consultant prior to action. Only the latest approved drawings to be used for construction in conformance with all applicable codes, by-laws and regulations. All drawings remain the property of the Consultant.

© Copyright Reserved:

These drawings and all that is represented herein are the exclusive property of Salter Pilon Architecture Inc.

They may not be used or reproduced without written permission from Salter Pilon Architecture Inc.

## salterpilon architecture

151 Ferris Lane, Suite 400 Barrie, Ontario L4M 6C1 salterpilon.com t: 705.737.3530

Project Information

Oakville Fire Hall 9

4075 Sixth Line

For
Town of Oakville Fire & Emergency Services