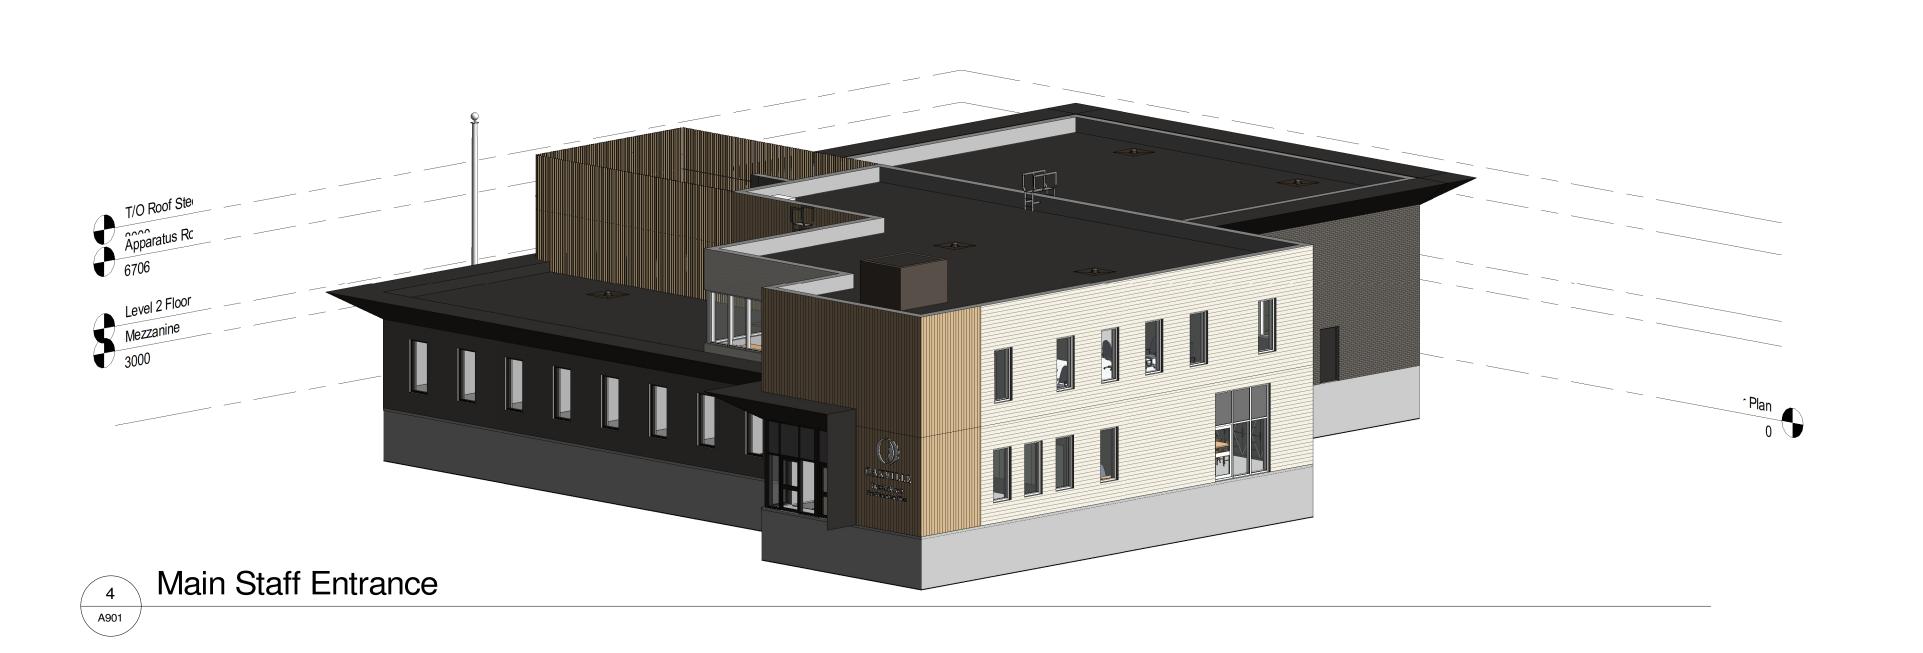

Autodesk Docs://23020 - Oakville FH 9/23020 - Oakville FH9\_R24.rv 8/2/2024 12:13:50 PM

Date 2024-07-19

Drawn by CD 23020 A301

Scale 1:50















DE ARCHITECTS

OF

OF

OF

GERRY P. PILON
LICENCE
5042

The cked and verified on the job by the pancies are to be reported to the Consultar of the consultar of the consultar of the consultary of the consultary

All dimensions to be checked and verified on the job by the Contractor. Any discrepancies are to be reported to the Consultant prior to action. Only the latest approved drawings to be used for construction in conformance with all applicable codes, by-laws and regulations. All drawings remain the property of the Consultant.

© Copyright Reserved:

These drawings and all that is represented herein are the exclusive property of Salter Pilon Architecture Inc.

They may not be used or reproduced without written permission from Salter Pilon Architecture Inc.

## salterpilon architectu