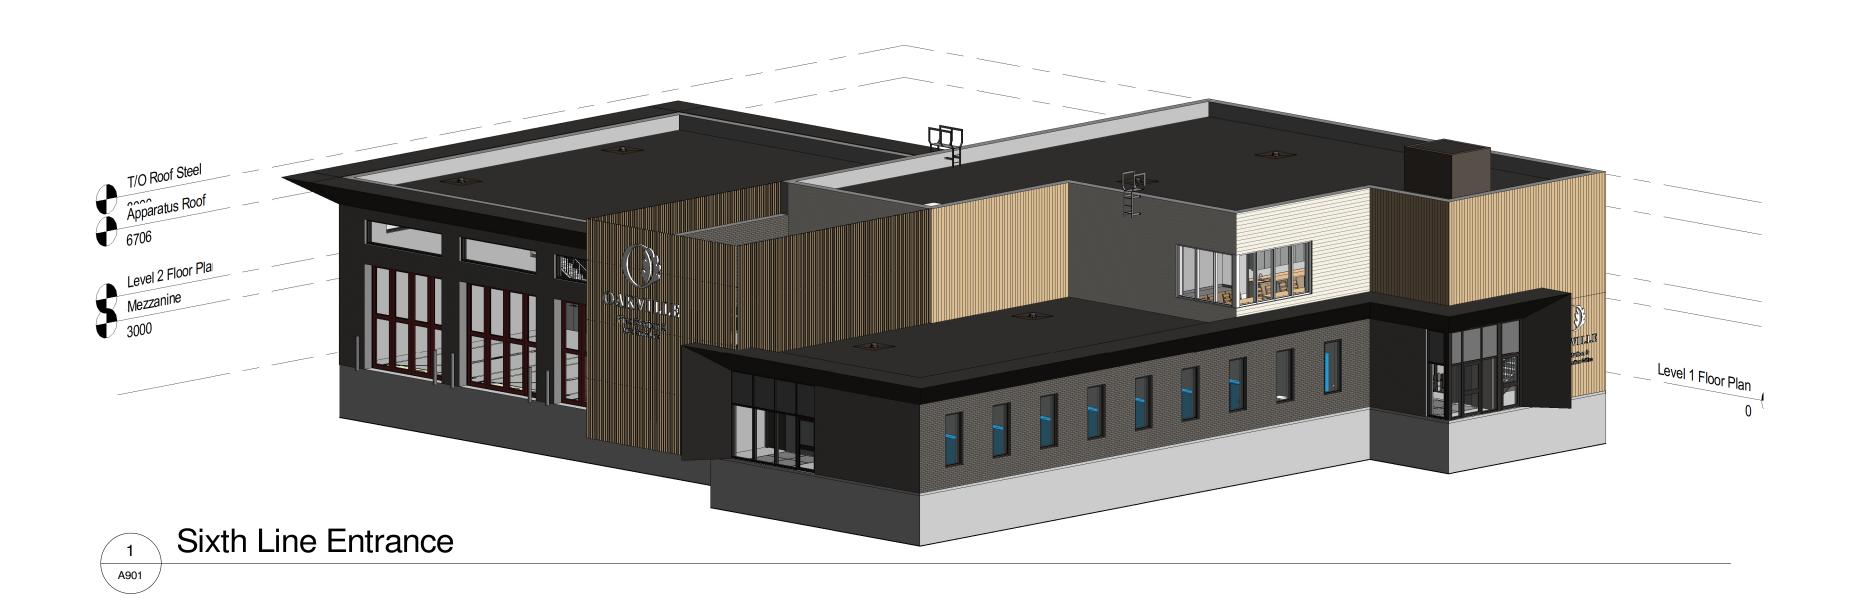

Autodesk Docs://23020 - Oakville FH 9/23020 - Oakville FH9\_R24.rv 8/2/2024 12:13:50 PM

Date 2024-07-19

Drawn by CD 23020 A301

Scale 1:50















DE ARCHITECTS

OF

OF

OF

GERRY P. PILON
LICENCE
5042

The cked and verified on the job by the pancies are to be reported to the Consultar of the consultar of the consultar of the consultary of the consultary

All dimensions to be checked and verified on the job by the Contractor. Any discrepancies are to be reported to the Consultant prior to action. Only the latest approved drawings to be used for construction in conformance with all applicable codes, by-laws and regulations. All drawings remain the property of the Consultant.

© Copyright Reserved:

These drawings and all that is represented herein are the exclusive property of Salter Pilon Architecture Inc.

They may not be used or reproduced without written permission from Salter Pilon Architecture Inc.

## salterpilon arch