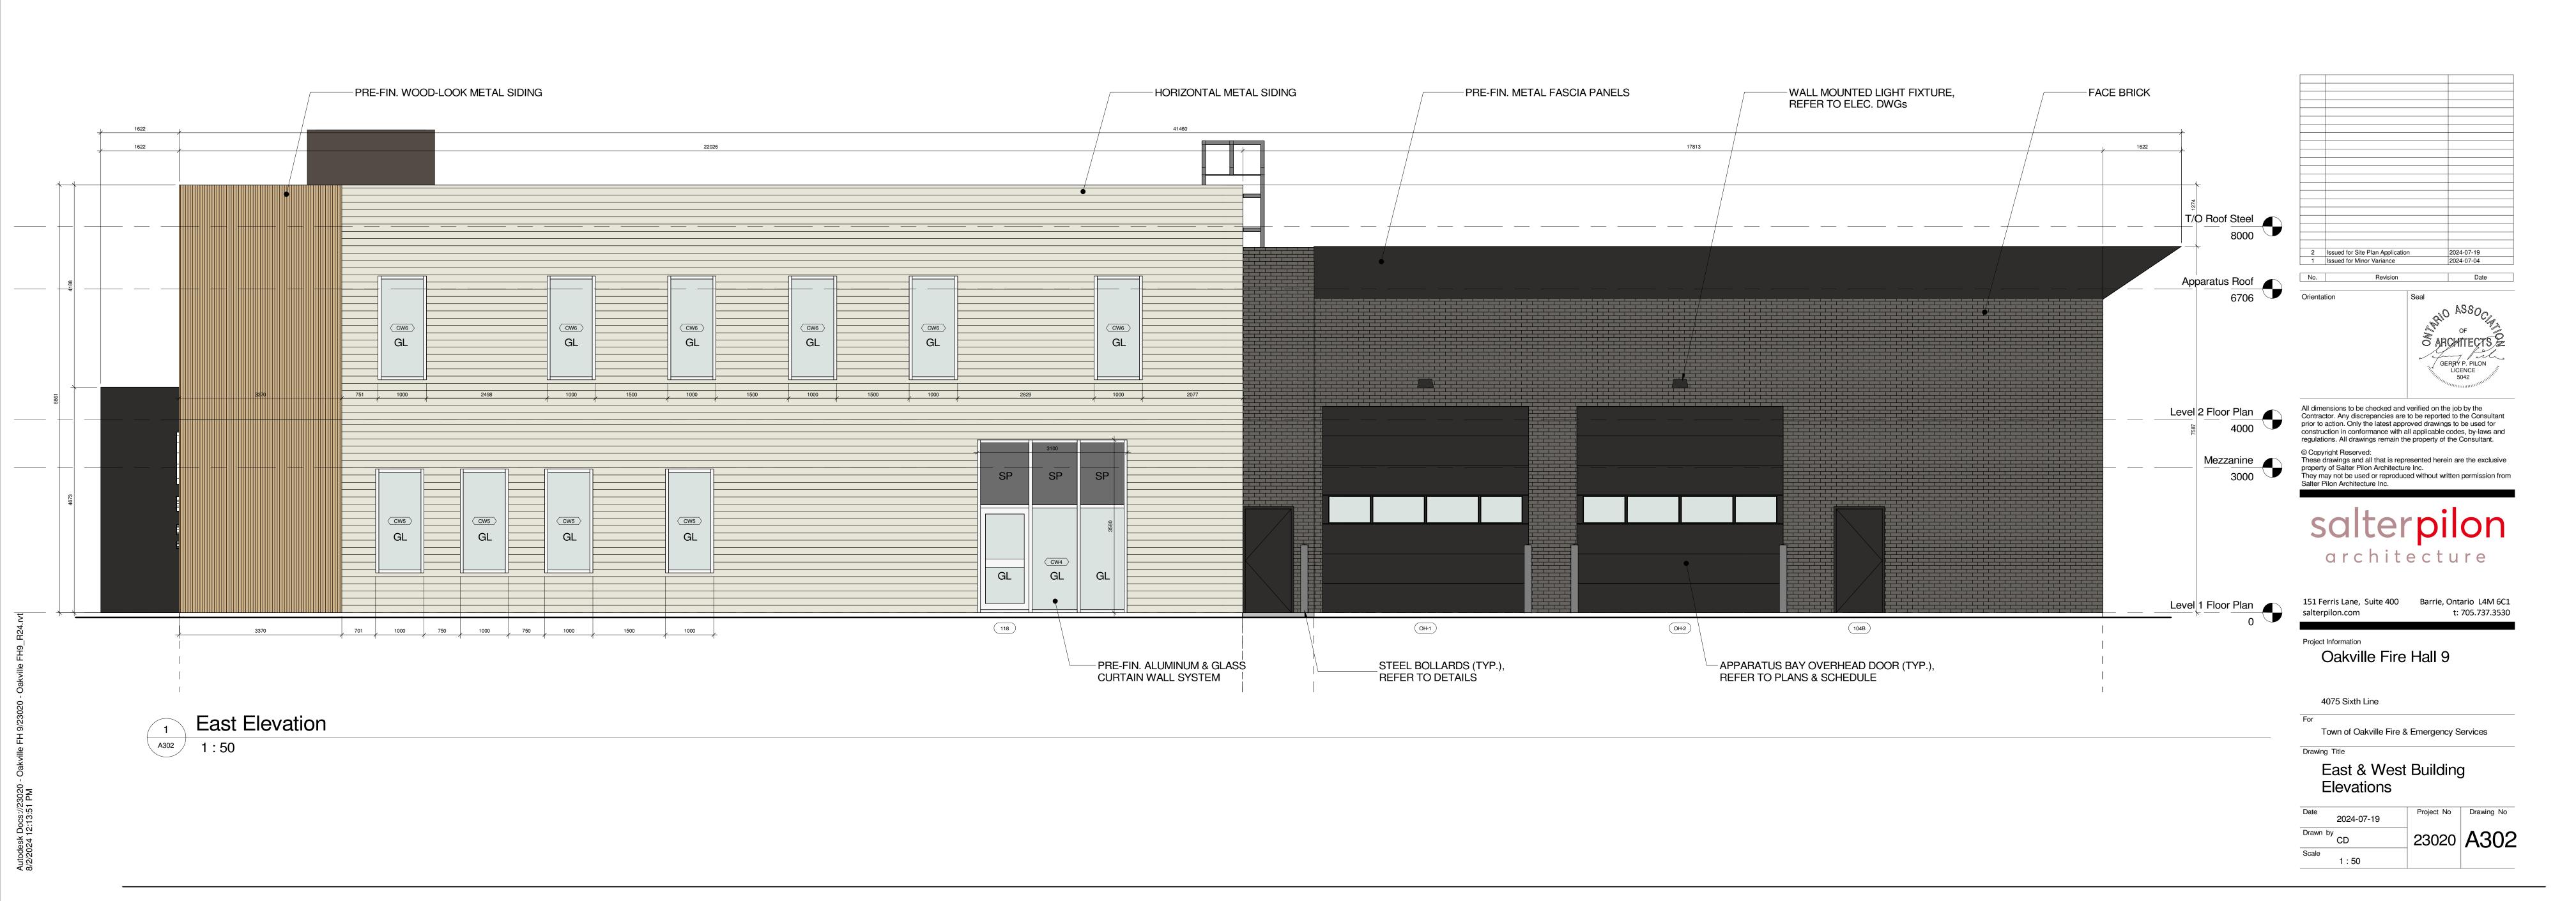

Autodesk Docs://23020 - Oakville FH 9/23020 - Oakville FH9\_R24.rv 8/2/2024 12:13:50 PM

Date 2024-07-19

Drawn by CD 23020 A301

Scale 1:50

DE ARCHITECTS

OF

OF

OF

GERRY P. PILON
LICENCE
5042

The cked and verified on the job by the pancies are to be reported to the Consultar of the consultar of the consultar of the consultary of the consultary

All dimensions to be checked and verified on the job by the Contractor. Any discrepancies are to be reported to the Consultant prior to action. Only the latest approved drawings to be used for construction in conformance with all applicable codes, by-laws and regulations. All drawings remain the property of the Consultant.

© Copyright Reserved:

These drawings and all that is represented herein are the exclusive property of Salter Pilon Architecture Inc.

They may not be used or reproduced without written permission from Salter Pilon Architecture Inc.

## salterpilon architecture

151 Ferris Lane, Suite 400 Barrie, Ontario L4M 6C1 salterpilon.com t: 705.737.3530

Project Information

Oakville Fire Hall 9

4075 Sixth Line

For
Town of Oakville Fire & Emergency Services