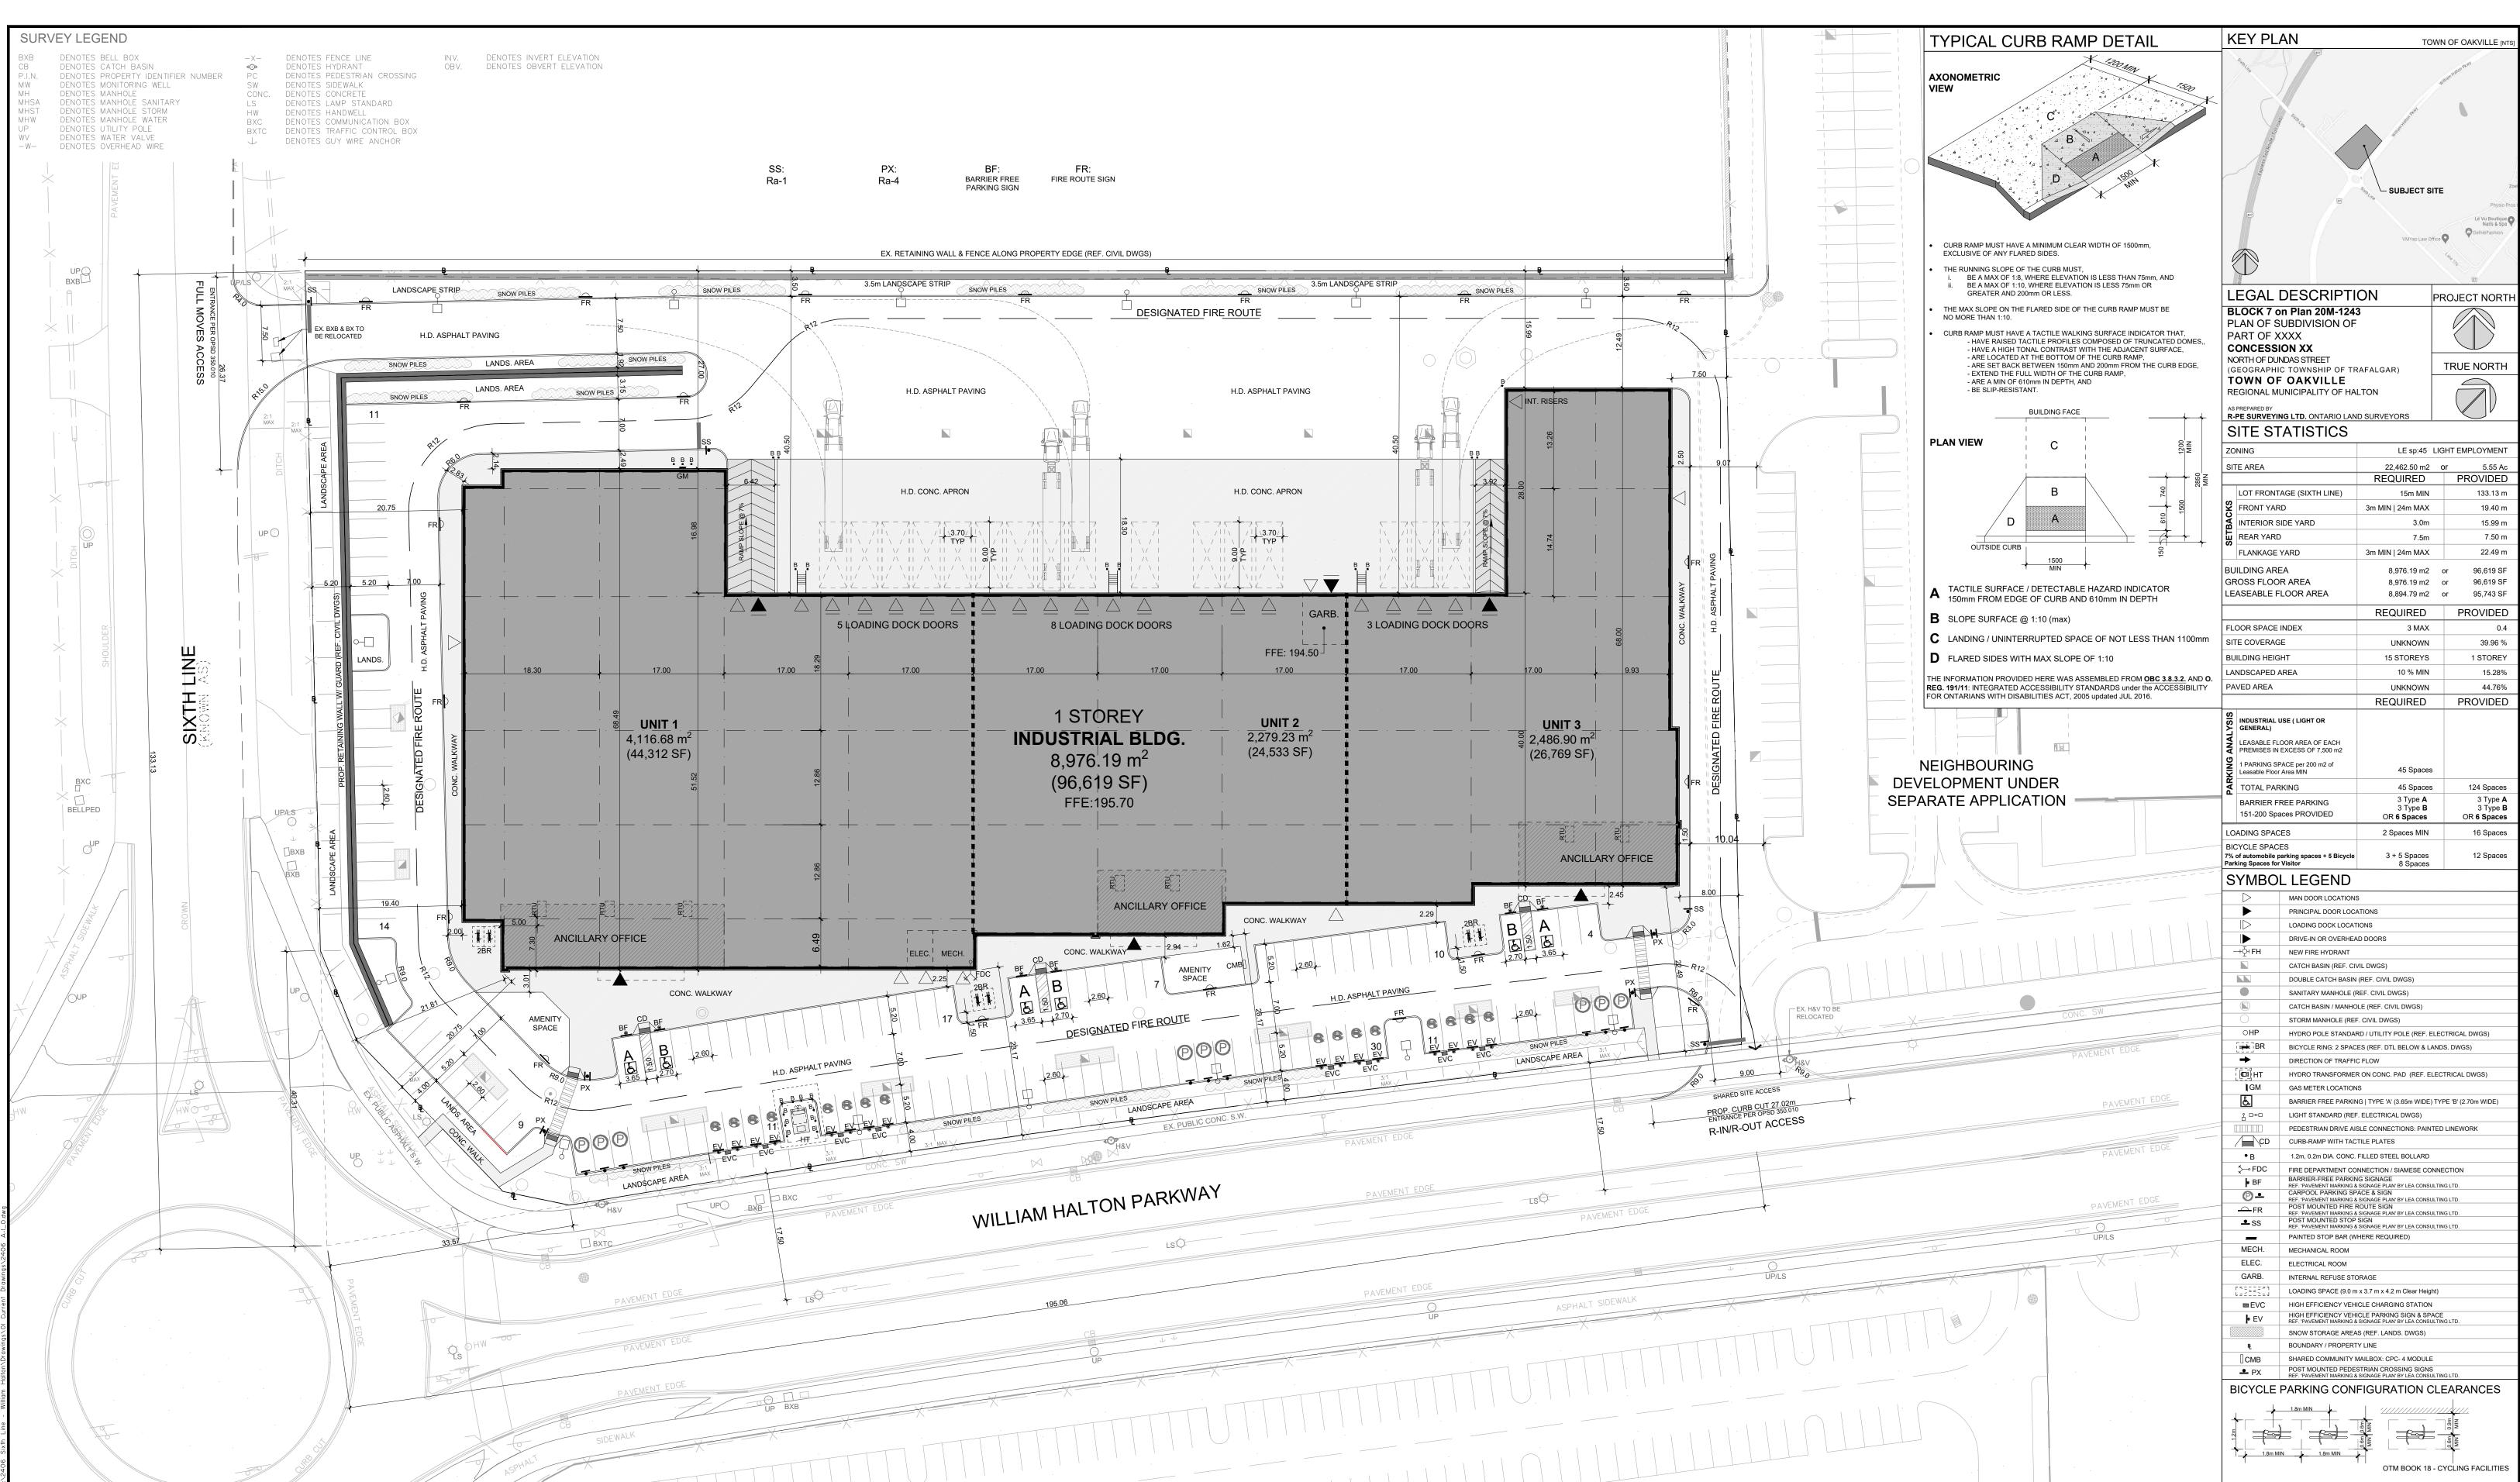

| No. | ISSUED                                        | DATE             |
|-----|-----------------------------------------------|------------------|
| 1   | ISSUED FOR SITE PLAN<br>PRE-CONSULTATION      | JAN. 31,<br>2024 |
| 2   | ISSUED FOR SITE PLAN REVIEW<br>1ST SUBMISSION | JULY 16,<br>2024 |

| No. | REVISION |
|-----|----------|
|     |          |
|     |          |
|     |          |
|     |          |
|     |          |



## BALDASSARRA

Architects Inc.

30 Great Gulf Drive, Unit 20 | Concord ON | L4K 0K7 T. 905.660.0722 | www.baldassarra.ca

OWNERS INFORMATION: TAFIA DEVELOPMENT CORP.



DATE

15 WILLIAM HALTON PARKWAY EAST OAKVILLE, ON

WILLIAM HALTON PKWY

SIXTH LINE &

| DATE:       | DRAWN BY: | CHECKED:    | SCALE: |
|-------------|-----------|-------------|--------|
| O